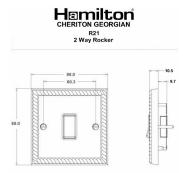

## 91R21BL-B

Cheriton Georgian Antique Brass 1 gang 10AX 2 Way Rocker Black/Black

Item Image

Wiring

**Dimensions** 

| Primary Range                                                                                                                                   | Cheriton                                                                                                     |                                                                                                                                                                                  |
|-------------------------------------------------------------------------------------------------------------------------------------------------|--------------------------------------------------------------------------------------------------------------|----------------------------------------------------------------------------------------------------------------------------------------------------------------------------------|
| Insert Type                                                                                                                                     | 1 gang 10AX 2 Way Rocker                                                                                     |                                                                                                                                                                                  |
| Plate Finish                                                                                                                                    | Cheriton Georgian Box Antique Brass                                                                          |                                                                                                                                                                                  |
| Insert Colour                                                                                                                                   | Black/Black                                                                                                  |                                                                                                                                                                                  |
| EAN13 Barcode                                                                                                                                   | 5017503361212                                                                                                |                                                                                                                                                                                  |
| Dimensions (Nominal)                                                                                                                            | Single: Height = 88.0mm Width = 88.0mm Depth = 10.5mm                                                        |                                                                                                                                                                                  |
| Fixing Hole Centres                                                                                                                             | Box Fixing = 60.3mm Grid Fixing = N/A                                                                        |                                                                                                                                                                                  |
| Minimum Wall Box Depth                                                                                                                          | 25mm                                                                                                         |                                                                                                                                                                                  |
| Switched Poles                                                                                                                                  | Single                                                                                                       |                                                                                                                                                                                  |
| Current Rating                                                                                                                                  | 10AX                                                                                                         |                                                                                                                                                                                  |
| Voltage                                                                                                                                         | 220/250V AC                                                                                                  |                                                                                                                                                                                  |
| Maximum Load                                                                                                                                    | 10 Amp inductive                                                                                             |                                                                                                                                                                                  |
| Mains Frequency                                                                                                                                 | 50Hz                                                                                                         |                                                                                                                                                                                  |
| IP Rating                                                                                                                                       | IP2XD                                                                                                        |                                                                                                                                                                                  |
| Contact Gap Minimum                                                                                                                             | 3mm                                                                                                          |                                                                                                                                                                                  |
| Terminal Capacity 1                                                                                                                             | 5 x 1mm2                                                                                                     |                                                                                                                                                                                  |
| Terminal Capacity 2                                                                                                                             | 4 x 1.5mm2                                                                                                   |                                                                                                                                                                                  |
| Terminal Capacity 3                                                                                                                             | 1 x 2.5mm2                                                                                                   |                                                                                                                                                                                  |
| Terminal Capacity 4                                                                                                                             | 1 x 4mm2 Multi-strand                                                                                        |                                                                                                                                                                                  |
| Terminal Capacity 5                                                                                                                             | 1 x 6mm2                                                                                                     |                                                                                                                                                                                  |
| Earth Terminal Capacity 1                                                                                                                       | 5 x 1mm2                                                                                                     |                                                                                                                                                                                  |
| Earth Terminal Capacity 2                                                                                                                       | 4 x 1.5mm2                                                                                                   |                                                                                                                                                                                  |
| Earth Terminal Capacity 3                                                                                                                       | 3 x 2.5mm2                                                                                                   |                                                                                                                                                                                  |
| Earth Terminal Capacity 4                                                                                                                       | 1 x 4mm2 Multi-strand                                                                                        |                                                                                                                                                                                  |
| Earth Terminal Capacity 5                                                                                                                       | 1 x 6mm2                                                                                                     |                                                                                                                                                                                  |
| Product Class 1                                                                                                                                 | Must be earthed                                                                                              |                                                                                                                                                                                  |
| Ambient Operating Temperature                                                                                                                   | -5° to +40°C                                                                                                 |                                                                                                                                                                                  |
| Recommended Location                                                                                                                            | Internal Use Only                                                                                            |                                                                                                                                                                                  |
| Maximum Installation Altitude                                                                                                                   | 2000m                                                                                                        |                                                                                                                                                                                  |
| Standard/Approval                                                                                                                               | BS EN 60669-1                                                                                                |                                                                                                                                                                                  |
| Patents and Trademarks                                                                                                                          | Cheriton is a Registered Trade Mark No. 2344779                                                              |                                                                                                                                                                                  |
| All products listed conform to current British or<br>European standard and the product information is<br>correct at the time of going to press. | All accessories are manufactured under an accredited BS EN ISO 9001 : 2015 Quality Management System.        | It is the policy of the company to improve products as part of our development programme.  Therefore, we reserve the right to alter designs and dimensions without prior notice. |
| Illustrations and diagrams are reproduced within the limitations of reproduction and printing                                                   | Due to manufacturing processes we cannot guarantee an exact colour match and shadings of of certain finishes | Correct as at 12 October 2018 04:41 PM<br>E&OE                                                                                                                                   |