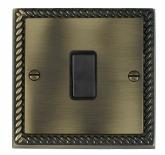

## 91R21BL-B

Cheriton Georgian Antique Brass 1 gang 10AX 2 Way Rocker Black/Black

Item Image

Wiring

**Dimensions** 

| Primary Range                                                                                                                                   | Cheriton                                                                                                     |                                                                                                                                                                                  |
|-------------------------------------------------------------------------------------------------------------------------------------------------|--------------------------------------------------------------------------------------------------------------|----------------------------------------------------------------------------------------------------------------------------------------------------------------------------------|
| Insert Type                                                                                                                                     | 1 gang 10AX 2 Way Rocker                                                                                     |                                                                                                                                                                                  |
| Plate Finish                                                                                                                                    | Cheriton Georgian Box Antique Brass                                                                          |                                                                                                                                                                                  |
| Insert Colour                                                                                                                                   | Black/Black                                                                                                  |                                                                                                                                                                                  |
| EAN13 Barcode                                                                                                                                   | 5017503361212                                                                                                |                                                                                                                                                                                  |
| Dimensions (Nominal)                                                                                                                            | Single: Height = 88.0mm Width = 88.0mm Depth = 10.5mm                                                        |                                                                                                                                                                                  |
| Fixing Hole Centres                                                                                                                             | Box Fixing = 60.3mm Grid Fixing = N/A                                                                        |                                                                                                                                                                                  |
| Minimum Wall Box Depth                                                                                                                          | 25mm                                                                                                         |                                                                                                                                                                                  |
| Switched Poles                                                                                                                                  | Single                                                                                                       |                                                                                                                                                                                  |
| Current Rating                                                                                                                                  | 10AX                                                                                                         |                                                                                                                                                                                  |
| Voltage                                                                                                                                         | 220/250V AC                                                                                                  |                                                                                                                                                                                  |
| Maximum Load                                                                                                                                    | 10 Amp inductive                                                                                             |                                                                                                                                                                                  |
| Mains Frequency                                                                                                                                 | 50Hz                                                                                                         |                                                                                                                                                                                  |
| IP Rating                                                                                                                                       | IP2XD                                                                                                        |                                                                                                                                                                                  |
| Contact Gap Minimum                                                                                                                             | 3mm                                                                                                          |                                                                                                                                                                                  |
| Terminal Capacity 1                                                                                                                             | 5 x 1mm2                                                                                                     |                                                                                                                                                                                  |
| Terminal Capacity 2                                                                                                                             | 4 x 1.5mm2                                                                                                   |                                                                                                                                                                                  |
| Terminal Capacity 3                                                                                                                             | 1 x 2.5mm2                                                                                                   |                                                                                                                                                                                  |
| Terminal Capacity 4                                                                                                                             | 1 x 4mm2 Multi-strand                                                                                        |                                                                                                                                                                                  |
| Terminal Capacity 5                                                                                                                             | 1 x 6mm2                                                                                                     |                                                                                                                                                                                  |
| Earth Terminal Capacity 1                                                                                                                       | 5 x 1mm2                                                                                                     |                                                                                                                                                                                  |
| Earth Terminal Capacity 2                                                                                                                       | 4 x 1.5mm2                                                                                                   |                                                                                                                                                                                  |
| Earth Terminal Capacity 3                                                                                                                       | 3 x 2.5mm2                                                                                                   |                                                                                                                                                                                  |
| Earth Terminal Capacity 4                                                                                                                       | 1 x 4mm2 Multi-strand                                                                                        |                                                                                                                                                                                  |
| Earth Terminal Capacity 5                                                                                                                       | 1 x 6mm2                                                                                                     |                                                                                                                                                                                  |
| Product Class 1                                                                                                                                 | Must be earthed                                                                                              |                                                                                                                                                                                  |
| Ambient Operating Temperature                                                                                                                   | -5° to +40°C                                                                                                 |                                                                                                                                                                                  |
| Recommended Location                                                                                                                            | Internal Use Only                                                                                            |                                                                                                                                                                                  |
| Maximum Installation Altitude                                                                                                                   | 2000m                                                                                                        |                                                                                                                                                                                  |
| Standard/Approval                                                                                                                               | BS EN 60669-1                                                                                                |                                                                                                                                                                                  |
| Patents and Trademarks                                                                                                                          | Cheriton is a Registered Trade Mark No. 2344779                                                              |                                                                                                                                                                                  |
| All products listed conform to current British or<br>European standard and the product information is<br>correct at the time of going to press. | All accessories are manufactured under an accredited BS EN ISO 9001 : 2015 Quality Management System.        | It is the policy of the company to improve products as part of our development programme.  Therefore, we reserve the right to alter designs and dimensions without prior notice. |
| Illustrations and diagrams are reproduced within the limitations of reproduction and printing                                                   | Due to manufacturing processes we cannot guarantee an exact colour match and shadings of of certain finishes | Correct as at 12 October 2018 04:41 PM<br>E&OE                                                                                                                                   |