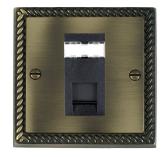

## 91J12B

Cheriton Georgian Antique Brass 1 gang RJ12 Outlet - Unshielded Black

## Item Image