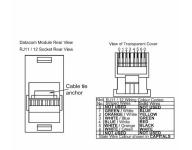

SL

making connections beautifully

Wiring Accessories • Circuit Protection • Smart Lighting Control & Multi-room Audio

## 91J12B

Cheriton Georgian Antique Brass 1 gang RJ12 Outlet - Unshielded Black

## Item Image



## Wiring



## **Dimensions**



| Primary Range                                                                                                                                   | Cheriton                                                                                                      |                                                                                                                                                                                          |
|-------------------------------------------------------------------------------------------------------------------------------------------------|---------------------------------------------------------------------------------------------------------------|-----------------------------------------------------------------------