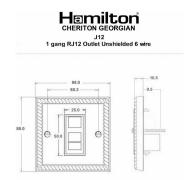

## **Dimensions**

| Primary Range                                                                                                                                   | Cheriton                                                                                                      |                                                                                                                                                                                          |
|-------------------------------------------------------------------------------------------------------------------------------------------------|---------------------------------------------------------------------------------------------------------------|------------------------------------------------------------------------------------------------------------------------------------------------------------------------------------------|
| Insert Type                                                                                                                                     | 1 gang RJ12 Outlet - Unshielded                                                                               |                                                                                                                                                                                          |
| Plate Finish                                                                                                                                    | Cheriton Georgian Box Antique Brass                                                                           |                                                                                                                                                                                          |
| Insert Colour                                                                                                                                   | Black                                                                                                         |                                                                                                                                                                                          |
| EAN13 Barcode                                                                                                                                   | 5028690361718                                                                                                 |                                                                                                                                                                                          |
| Dimensions (Nominal)                                                                                                                            | Single: Height = 88.0mm Width = 88.0mm Depth = 10.5mm                                                         |                                                                                                                                                                                          |
| Fixing Hole Centres                                                                                                                             | Box Fixing = 60.3mm Grid Fixing = N/A                                                                         |                                                                                                                                                                                          |
| Minimum Wall Box Depth                                                                                                                          | 35mm                                                                                                          |                                                                                                                                                                                          |
| Switched Poles                                                                                                                                  | N/A                                                                                                           |                                                                                                                                                                                          |
| IP Rating                                                                                                                                       | IP2XD                                                                                                         |                                                                                                                                                                                          |
| Contact Gap Minimum                                                                                                                             | N/A                                                                                                           |                                                                                                                                                                                          |
| Earth Terminal Capacity 1                                                                                                                       | 5 x 1mm2                                                                                                      |                                                                                                                                                                                          |
| Earth Terminal Capacity 2                                                                                                                       | 4 x 1.5mm2                                                                                                    |                                                                                                                                                                                          |
| Earth Terminal Capacity 3                                                                                                                       | 3 x 2.5mm2                                                                                                    |                                                                                                                                                                                          |
| Earth Terminal Capacity 4                                                                                                                       | 1 x 4mm2 Multi-strand                                                                                         |                                                                                                                                                                                          |
| Earth Terminal Capacity 5                                                                                                                       | 1 x 6mm2                                                                                                      |                                                                                                                                                                                          |
| Product Class 1                                                                                                                                 | Must be earthed (ref BS7671 415.2.1)                                                                          |                                                                                                                                                                                          |
| Ambient Operating Temperature                                                                                                                   | -5° to +40°C                                                                                                  |                                                                                                                                                                                          |
| Recommended Location                                                                                                                            | Internal Use Only                                                                                             |                                                                                                                                                                                          |
| Maximum Installation Altitude                                                                                                                   | 2000m                                                                                                         |                                                                                                                                                                                          |
| EuroFix Additional Notes                                                                                                                        | Can be used as either RJ11 (4 wires) or RJ12 (6 wires)                                                        |                                                                                                                                                                                          |
| Patents and Trademarks                                                                                                                          | Cheriton is a Registered Trade Mark No. 2344779                                                               |                                                                                                                                                                                          |
| All products listed conform to current British or<br>European standard and the product information is<br>correct at the time of going to press. | All accessories are manufactured under an accredited BS EN ISO 9001 : 2015 Quality Management System.         | It is the policy of the company to improve products<br>as part of our development programme.<br>Therefore, we reserve the right to alter designs<br>and dimensions without prior notice. |
| Illustrations and diagrams are reproduced within the limitations of reproduction and printing process and are not binding.                      | Due to manufacturing processes we cannot guarantee an exact colour match and shadings of of certain finishes. | Correct as at 12 October 2018 04:41 PM<br>E&OE                                                                                                                                           |
|                                                                                                                                                 |                                                                                                               |                                                                                                                                                                                          |