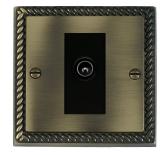

#### 91DTVMB

Cheriton Georgian Antique Brass 1 gang Non-Isolated TV (Male) Black

## Item Image