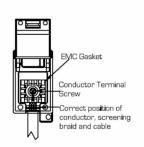

SL

# making connections beautifully

Wiring Accessories • Circuit Protection • Smart Lighting Control & Multi-room Audio

#### 91DTVMB

Cheriton Georgian Antique Brass 1 gang Non-Isolated TV (Male) Black

## Item Image



## Wiring



#### Dimensions



| Primary Range                                                                                                                                   | Cheriton                                                                                                      |                                                                                                                                                                                  |
|-------------------------------------------------------------------------------------------------------------------------------------------------|---------------------------------------------------------------------------------------------------------------|---------------------------------------------------------------------------------