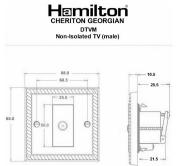

#### Dimensions

| Primary Range                                                                                                                                   | Cheriton                                                                                                      |                                                                                                                                                                                  |
|-------------------------------------------------------------------------------------------------------------------------------------------------|---------------------------------------------------------------------------------------------------------------|----------------------------------------------------------------------------------------------------------------------------------------------------------------------------------|
| Insert Type                                                                                                                                     | 1 gang Non-Isolated TV (Male) (DAB Compatible)                                                                |                                                                                                                                                                                  |
| Plate Finish                                                                                                                                    | Cheriton Georgian Box Antique Brass                                                                           |                                                                                                                                                                                  |
| Insert Colour                                                                                                                                   | Black                                                                                                         |                                                                                                                                                                                  |
| EAN13 Barcode                                                                                                                                   | 5028690361350                                                                                                 |                                                                                                                                                                                  |
| Dimensions (Nominal)                                                                                                                            | Single: Height = 88.0mm Width = 88.0mm Depth = 10.5mm                                                         |                                                                                                                                                                                  |
| Fixing Hole Centres                                                                                                                             | Box Fixing = 60.3mm Grid Fixing = N/A                                                                         |                                                                                                                                                                                  |
| Minimum Wall Box Depth                                                                                                                          | 35mm                                                                                                          |                                                                                                                                                                                  |
| Switched Poles                                                                                                                                  | N/A                                                                                                           |                                                                                                                                                                                  |
| IP Rating                                                                                                                                       | IP2XD                                                                                                         |                                                                                                                                                                                  |
| Contact Gap Minimum                                                                                                                             | N/A                                                                                                           |                                                                                                                                                                                  |
| Earth Terminal Capacity 1                                                                                                                       | 5 x 1mm2                                                                                                      |                                                                                                                                                                                  |
| Earth Terminal Capacity 2                                                                                                                       | 4 x 1.5mm2                                                                                                    |                                                                                                                                                                                  |
| Earth Terminal Capacity 3                                                                                                                       | 3 x 2.5mm2                                                                                                    |                                                                                                                                                                                  |
| Earth Terminal Capacity 4                                                                                                                       | 1 x 4mm2 Multi-strand                                                                                         |                                                                                                                                                                                  |
| Earth Terminal Capacity 5                                                                                                                       | 1 x 6mm2                                                                                                      |                                                                                                                                                                                  |
| Product Class 1                                                                                                                                 | Must be earthed (ref BS7671 415.2.1)                                                                          |                                                                                                                                                                                  |
| Ambient Operating Temperature                                                                                                                   | -5° to +40°C                                                                                                  |                                                                                                                                                                                  |
| Recommended Location                                                                                                                            | Internal Use Only                                                                                             |                                                                                                                                                                                  |
| Maximum Installation Altitude                                                                                                                   | 2000m                                                                                                         |                                                                                                                                                                                  |
| EuroFix Additional Notes                                                                                                                        | TV Outlet (IEC 169-2 male socket) Usually used for FM (DAB) outlet                                            |                                                                                                                                                                                  |
| Frequencies 1                                                                                                                                   | FM DC=5-2200 MHz                                                                                              |                                                                                                                                                                                  |
| Patents and Trademarks                                                                                                                          | Cheriton is a Registered Trade Mark No. 2344779                                                               |                                                                                                                                                                                  |
| All products listed conform to current British or<br>European standard and the product information is<br>correct at the time of going to press. | All accessories are manufactured under an accredited BS EN ISO 9001 : 2015 Quality Management System.         | It is the policy of the company to improve products as part of our development programme.  Therefore, we reserve the right to alter designs and dimensions without prior notice. |
| Illustrations and diagrams are reproduced within<br>the limitations of reproduction and printing<br>process and are not binding.                | Due to manufacturing processes we cannot guarantee an exact colour match and shadings of of certain finishes. | Correct as at 12 October 2018 04:41 PM E&OE                                                                                                                                      |