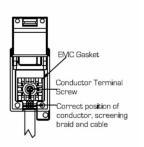

SL

# making connections beautifully

Wiring Accessories • Circuit Protection • Smart Lighting Control & Multi-room Audio

#### 91DTVFB

Cheriton Georgian Antique Brass 1 gang Non-Isolated TV (female) Black

## Item Image



## Wiring



#### Dimensions



| Primary Range                                                                                                                                   | Cheriton                                                                                                      |                                                                                                                                                                                  |
|-------------------------------------------------------------------------------------------------------------------------------------------------|---------------------------------------------------------------------------------------------------------------|---------------------------------------------------------------------------------