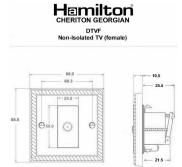

#### Dimensions

| Primary Range                                                                                                                                   | Cheriton                                                                                                      |                                                                                                                                                                                  |
|-------------------------------------------------------------------------------------------------------------------------------------------------|---------------------------------------------------------------------------------------------------------------|----------------------------------------------------------------------------------------------------------------------------------------------------------------------------------|
| Insert Type                                                                                                                                     | 1 gang Non-Isolated TV (female) (DAB Compatible)                                                              |                                                                                                                                                                                  |
| Plate Finish                                                                                                                                    | Cheriton Georgian Box Antique Brass                                                                           |                                                                                                                                                                                  |
| Insert Colour                                                                                                                                   | Black                                                                                                         |                                                                                                                                                                                  |
| EAN13 Barcode                                                                                                                                   | 5028690361374                                                                                                 |                                                                                                                                                                                  |
| Dimensions (Nominal)                                                                                                                            | Single: Height = 88.0mm Width = 88.0mm Depth = 10.5mm                                                         |                                                                                                                                                                                  |
| Fixing Hole Centres                                                                                                                             | Box Fixing = 60.3mm Grid Fixing = N/A                                                                         |                                                                                                                                                                                  |
| Minimum Wall Box Depth                                                                                                                          | 35mm                                                                                                          |                                                                                                                                                                                  |
| Switched Poles                                                                                                                                  | N/A                                                                                                           |                                                                                                                                                                                  |
| IP Rating                                                                                                                                       | IP2XD                                                                                                         |                                                                                                                                                                                  |
| Contact Gap Minimum                                                                                                                             | N/A                                                                                                           |                                                                                                                                                                                  |
| Earth Terminal Capacity 1                                                                                                                       | 5 x 1mm2                                                                                                      |                                                                                                                                                                                  |
| Earth Terminal Capacity 2                                                                                                                       | 4 x 1.5mm2                                                                                                    |                                                                                                                                                                                  |
| Earth Terminal Capacity 3                                                                                                                       | 3 x 2.5mm2                                                                                                    |                                                                                                                                                                                  |
| Earth Terminal Capacity 4                                                                                                                       | 1 x 4mm2 Multi-strand                                                                                         |                                                                                                                                                                                  |
| Earth Terminal Capacity 5                                                                                                                       | 1 x 6mm2                                                                                                      |                                                                                                                                                                                  |
| Product Class 1                                                                                                                                 | Must be earthed (ref BS7671 415.2.1)                                                                          |                                                                                                                                                                                  |
| Ambient Operating Temperature                                                                                                                   | -5° to +40°C                                                                                                  |                                                                                                                                                                                  |
| Recommended Location                                                                                                                            | Internal Use Only                                                                                             |                                                                                                                                                                                  |
| Maximum Installation Altitude                                                                                                                   | 2000m                                                                                                         |                                                                                                                                                                                  |
| EuroFix Additional Notes                                                                                                                        | TV Outlet (IEC 169-2 Female Socket) Usually used for FM (DAB) outlet                                          |                                                                                                                                                                                  |
| Frequencies 1                                                                                                                                   | TV DC=5-2200 MHz                                                                                              |                                                                                                                                                                                  |
| Patents and Trademarks                                                                                                                          | Cheriton is a Registered Trade Mark No. 2344779                                                               |                                                                                                                                                                                  |
| All products listed conform to current British or<br>European standard and the product information is<br>correct at the time of going to press. | All accessories are manufactured under an accredited BS EN ISO 9001 : 2015 Quality Management System.         | It is the policy of the company to improve products as part of our development programme.  Therefore, we reserve the right to alter designs and dimensions without prior notice. |
| Illustrations and diagrams are reproduced within the limitations of reproduction and printing process and are not binding.                      | Due to manufacturing processes we cannot guarantee an exact colour match and shadings of of certain finishes. | Correct as at 12 October 2018 04:41 PM E&OE                                                                                                                                      |