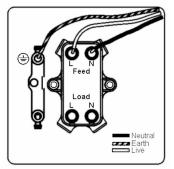

# making connections beautifully

Wiring Accessories • Circuit Protection • Smart Lighting Control & Multi-room Audio

## 91DPNCBL-B

Cheriton Georgian Antique Brass 1 gang 20AX Double Pole Rocker and Neon and Cable Outlet Black/Black

## Item Image



## Wiring



### Dimensions



| Primary Range                                                                                                                                   | Cheriton                                                                                                            |                                                                                                                                                                                  |
|-------------------------------------------------------------------------------------------------------------------------------------------------|---------------------------------------------------------------------------------------------------------------------|----------------------------------------------------------------------