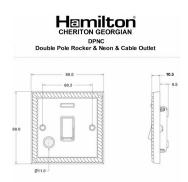

### Dimensions

| Primary Range                                                                                                                                   | Cheriton                                                                                                            |                                                                                                                                                                                  |
|-------------------------------------------------------------------------------------------------------------------------------------------------|---------------------------------------------------------------------------------------------------------------------|----------------------------------------------------------------------------------------------------------------------------------------------------------------------------------|
| Insert Type                                                                                                                                     | 1 gang 20AX Double Pole Rocker + Neon + Cable Outlet                                                                |                                                                                                                                                                                  |
| Plate Finish                                                                                                                                    | Cheriton Georgian Box Antique Brass                                                                                 |                                                                                                                                                                                  |
| Insert Colour                                                                                                                                   | Black/Black                                                                                                         |                                                                                                                                                                                  |
| EAN13 Barcode                                                                                                                                   | 5017504088590                                                                                                       |                                                                                                                                                                                  |
| Dimensions (Nominal)                                                                                                                            | Single: Height = 88.0mm Width = 88.0mm Depth = 10.5mm                                                               |                                                                                                                                                                                  |
| Fixing Hole Centres                                                                                                                             | Box Fixing = 60.3mm Grid Fixing = N/A                                                                               |                                                                                                                                                                                  |
| Minimum Wall Box Depth                                                                                                                          | 25mm                                                                                                                |                                                                                                                                                                                  |
| Switched Poles                                                                                                                                  | Double                                                                                                              |                                                                                                                                                                                  |
| Current Rating                                                                                                                                  | 20AX                                                                                                                |                                                                                                                                                                                  |
| Voltage                                                                                                                                         | 220/250V AC                                                                                                         |                                                                                                                                                                                  |
| Maximum Load                                                                                                                                    | 20 Amp inductive                                                                                                    |                                                                                                                                                                                  |
| Mains Frequency                                                                                                                                 | 50Hz                                                                                                                |                                                                                                                                                                                  |
| IP Rating                                                                                                                                       | IP2XD                                                                                                               |                                                                                                                                                                                  |
| Contact Gap Minimum                                                                                                                             | 3mm                                                                                                                 |                                                                                                                                                                                  |
| Terminal Capacity 1                                                                                                                             | 3 x 2.5mm2                                                                                                          |                                                                                                                                                                                  |
| Terminal Capacity 2                                                                                                                             | 2 x 4mm2 Multi Strand                                                                                               |                                                                                                                                                                                  |
| Terminal Capacity 3                                                                                                                             | 1 x 6mm2                                                                                                            |                                                                                                                                                                                  |
| Earth Terminal Capacity 1                                                                                                                       | 6 x 1mm2                                                                                                            |                                                                                                                                                                                  |
| Earth Terminal Capacity 2                                                                                                                       | 5 x 1.5mm2                                                                                                          |                                                                                                                                                                                  |
| Earth Terminal Capacity 3                                                                                                                       | 3 x 2.5mm2                                                                                                          |                                                                                                                                                                                  |
| Earth Terminal Capacity 4                                                                                                                       | 2 x 4mm2 Multi-strand                                                                                               |                                                                                                                                                                                  |
| Earth Terminal Capacity 5                                                                                                                       | 1 x 6mm2                                                                                                            |                                                                                                                                                                                  |
| Product Class 1                                                                                                                                 | Must be earthed                                                                                                     |                                                                                                                                                                                  |
| Ambient Operating Temperature                                                                                                                   | -5° to +40°C                                                                                                        |                                                                                                                                                                                  |
| Recommended Location                                                                                                                            | Internal Use Only                                                                                                   |                                                                                                                                                                                  |
| Maximum Installation Altitude                                                                                                                   | 2000m                                                                                                               |                                                                                                                                                                                  |
| Cable Outlet Minimum/Maximum                                                                                                                    | Min = 0.75mm <sup>2</sup> Max = 2.5mm <sup>2</sup>                                                                  |                                                                                                                                                                                  |
| Standard/Approval                                                                                                                               | BS EN 60669-1                                                                                                       |                                                                                                                                                                                  |
| Patents and Trademarks                                                                                                                          | Cheriton is a Registered Trade Mark No. 2344779                                                                     |                                                                                                                                                                                  |
| All products listed conform to current British or<br>European standard and the product information is<br>correct at the time of going to press. | All accessories are manufactured under an accredited BS EN ISO 9001 : 2015 Quality Management System.               | It is the policy of the company to improve products as part of our development programme.  Therefore, we reserve the right to alter designs and dimensions without prior notice. |
| Illustrations and diagrams are reproduced within the limitations of reproduction and printing process and are not binding.                      | Due to manufacturing processes we cannot<br>guarantee an exact colour match and shadings of<br>of certain finishes. | Correct as at 12 October 2018 04:41 PM<br>E&OE                                                                                                                                   |
|                                                                                                                                                 |                                                                                                                     |                                                                                                                                                                                  |