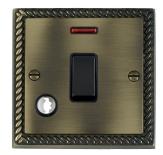

## 91DPNCBL-B

Cheriton Georgian Antique Brass 1 gang 20AX Double Pole Rocker and Neon and Cable Outlet Black/Black

## Item Image