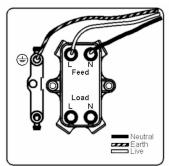

## **Dimensions**

| Primary Range                                                                                                                                   | Cheriton                                                                                              |                                                                                                                                                                                  |
|-------------------------------------------------------------------------------------------------------------------------------------------------|-------------------------------------------------------------------------------------------------------|----------------------------------------------------------------------------------------------------------------------------------------------------------------------------------|
| Insert Type                                                                                                                                     | 1 gang 20AX Double Pole Rocker + Neon                                                                 |                                                                                                                                                                                  |
| Plate Finish                                                                                                                                    | Cheriton Georgian Box Antique Brass                                                                   |                                                                                                                                                                                  |
| Insert Colour                                                                                                                                   | Black/Black                                                                                           |                                                                                                                                                                                  |
| EAN13 Barcode                                                                                                                                   | 5017503361946                                                                                         |                                                                                                                                                                                  |
| Dimensions (Nominal)                                                                                                                            | Single: Height = 88.0mm Width = 88.0mm Depth = 10.5mm                                                 |                                                                                                                                                                                  |
| Fixing Hole Centres                                                                                                                             | Box Fixing = 60.3mm Grid Fixing = N/A                                                                 |                                                                                                                                                                                  |
| Minimum Wall Box Depth                                                                                                                          | 25mm                                                                                                  |                                                                                                                                                                                  |
| Switched Poles                                                                                                                                  | Double                                                                                                |                                                                                                                                                                                  |
| Current Rating                                                                                                                                  | 20AX                                                                                                  |                                                                                                                                                                                  |
| Voltage                                                                                                                                         | 220/250V AC                                                                                           |                                                                                                                                                                                  |
| Maximum Load                                                                                                                                    | 20 Amp inductive                                                                                      |                                                                                                                                                                                  |
| Mains Frequency                                                                                                                                 | 50Hz                                                                                                  |                                                                                                                                                                                  |
| IP Rating                                                                                                                                       | IP2XD                                                                                                 |                                                                                                                                                                                  |
| Contact Gap Minimum                                                                                                                             | 3mm                                                                                                   |                                                                                                                                                                                  |
| Terminal Capacity 1                                                                                                                             | 3 x 2.5mm2                                                                                            |                                                                                                                                                                                  |
| Terminal Capacity 2                                                                                                                             | 2 x 4mm2 Multi Strand                                                                                 |                                                                                                                                                                                  |
| Terminal Capacity 3                                                                                                                             | 1 x 6mm2                                                                                              |                                                                                                                                                                                  |
| Earth Terminal Capacity 1                                                                                                                       | 6 x 1mm2                                                                                              |                                                                                                                                                                                  |
| Earth Terminal Capacity 2                                                                                                                       | 5 x 1.5mm2                                                                                            |                                                                                                                                                                                  |
| Earth Terminal Capacity 3                                                                                                                       | 3 x 2.5mm2                                                                                            |                                                                                                                                                                                  |
| Earth Terminal Capacity 4                                                                                                                       | 2 x 4mm2 Multi-strand                                                                                 |                                                                                                                                                                                  |
| Earth Terminal Capacity 5                                                                                                                       | 1 x 6mm2                                                                                              |                                                                                                                                                                                  |
| Product Class 1                                                                                                                                 | Must be earthed                                                                                       |                                                                                                                                                                                  |
| Ambient Operating Temperature                                                                                                                   | -5° to +40°C                                                                                          |                                                                                                                                                                                  |
| Recommended Location                                                                                                                            | Internal Use Only                                                                                     |                                                                                                                                                                                  |
| Maximum Installation Altitude                                                                                                                   | 2000m                                                                                                 |                                                                                                                                                                                  |
| Standard/Approval                                                                                                                               | BS EN 60669-1                                                                                         |                                                                                                                                                                                  |
| Patents and Trademarks                                                                                                                          | Cheriton is a Registered Trade Mark No. 2344779                                                       |                                                                                                                                                                                  |
| All products listed conform to current British or<br>European standard and the product information is<br>correct at the time of going to press. | All accessories are manufactured under an accredited BS EN ISO 9001 : 2015 Quality Management System. | It is the policy of the company to improve products as part of our development programme.  Therefore, we reserve the right to alter designs and dimensions without prior notice. |
| Illustrations and diagrams are reproduced within the limitations of reproduction and printing                                                   | Due to manufacturing processes we cannot guarantee an exact colour match and shadings of              | Correct as at 12 October 2018 04:41 PM<br>E&OE                                                                                                                                   |