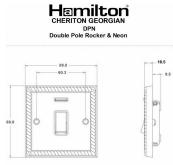

## **Dimensions**

| Primary Range                                                                                                                                   | Cheriton                                                                                              |                                                                                                                                                                                  |
|-------------------------------------------------------------------------------------------------------------------------------------------------|-------------------------------------------------------------------------------------------------------|----------------------------------------------------------------------------------------------------------------------------------------------------------------------------------|
| Insert Type                                                                                                                                     | 1 gang 20AX Double Pole Rocker + Neon                                                                 |                                                                                                                                                                                  |
| Plate Finish                                                                                                                                    | Cheriton Georgian Box Antique Brass                                                                   |                                                                                                                                                                                  |
| Insert Colour                                                                                                                                   | Black/Black                                                                                           |                                                                                                                                                                                  |
| EAN13 Barcode                                                                                                                                   | 5017503361946                                                                                         |                                                                                                                                                                                  |
| Dimensions (Nominal)                                                                                                                            | Single: Height = 88.0mm Width = 88.0mm Depth = 10.5mm                                                 |                                                                                                                                                                                  |
| Fixing Hole Centres                                                                                                                             | Box Fixing = 60.3mm Grid Fixing = N/A                                                                 |                                                                                                                                                                                  |
| Minimum Wall Box Depth                                                                                                                          | 25mm                                                                                                  |                                                                                                                                                                                  |
| Switched Poles                                                                                                                                  | Double                                                                                                |                                                                                                                                                                                  |
| Current Rating                                                                                                                                  | 20AX                                                                                                  |                                                                                                                                                                                  |
| Voltage                                                                                                                                         | 220/250V AC                                                                                           |                                                                                                                                                                                  |
| Maximum Load                                                                                                                                    | 20 Amp inductive                                                                                      |                                                                                                                                                                                  |
| Mains Frequency                                                                                                                                 | 50Hz                                                                                                  |                                                                                                                                                                                  |
| IP Rating                                                                                                                                       | IP2XD                                                                                                 |                                                                                                                                                                                  |
| Contact Gap Minimum                                                                                                                             | 3mm                                                                                                   |                                                                                                                                                                                  |
| Terminal Capacity 1                                                                                                                             | 3 x 2.5mm2                                                                                            |                                                                                                                                                                                  |
| Terminal Capacity 2                                                                                                                             | 2 x 4mm2 Multi Strand                                                                                 |                                                                                                                                                                                  |
| Terminal Capacity 3                                                                                                                             | 1 x 6mm2                                                                                              |                                                                                                                                                                                  |
| Earth Terminal Capacity 1                                                                                                                       | 6 x 1mm2                                                                                              |                                                                                                                                                                                  |
| Earth Terminal Capacity 2                                                                                                                       | 5 x 1.5mm2                                                                                            |                                                                                                                                                                                  |
| Earth Terminal Capacity 3                                                                                                                       | 3 x 2.5mm2                                                                                            |                                                                                                                                                                                  |
| Earth Terminal Capacity 4                                                                                                                       | 2 x 4mm2 Multi-strand                                                                                 |                                                                                                                                                                                  |
| Earth Terminal Capacity 5                                                                                                                       | 1 x 6mm2                                                                                              |                                                                                                                                                                                  |
| Product Class 1                                                                                                                                 | Must be earthed                                                                                       |                                                                                                                                                                                  |
| Ambient Operating Temperature                                                                                                                   | -5° to +40°C                                                                                          |                                                                                                                                                                                  |
| Recommended Location                                                                                                                            | Internal Use Only                                                                                     |                                                                                                                                                                                  |
| Maximum Installation Altitude                                                                                                                   | 2000m                                                                                                 |                                                                                                                                                                                  |
| Standard/Approval                                                                                                                               | BS EN 60669-1                                                                                         |                                                                                                                                                                                  |
| Patents and Trademarks                                                                                                                          | Cheriton is a Registered Trade Mark No. 2344779                                                       |                                                                                                                                                                                  |
| All products listed conform to current British or<br>European standard and the product information is<br>correct at the time of going to press. | All accessories are manufactured under an accredited BS EN ISO 9001 : 2015 Quality Management System. | It is the policy of the company to improve products as part of our development programme.  Therefore, we reserve the right to alter designs and dimensions without prior notice. |
| Illustrations and diagrams are reproduced within the limitations of reproduction and printing                                                   | Due to manufacturing processes we cannot guarantee an exact colour match and shadings of              | Correct as at 12 October 2018 04:41 PM<br>E&OE                                                                                                                                   |