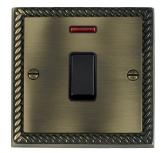

## 91DPNBL-B

Cheriton Georgian Antique Brass 1 gang 20AX Double Pole Rocker and Neon Black/Black

## Item Image