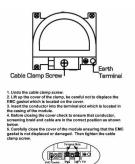

SL

# making connections beautifully

Wiring Accessories • Circuit Protection • Smart Lighting Control & Multi-room Audio

#### 91DENTB

Cheriton Georgian Antique Brass Non-Isolated TV+FM+SAT1+SAT2 Quadplexer 2in/4out (DAB Compatible) Black

## Item Image



## Wiring



## **Dimensions**



| Primary Range                                                                                                                                   | Cheriton                                                                                                      |                                                                                                                                                                                  |
|-------------------------------------------------------------------------------------------------------------------------------------------------|---------------------------------------------------------------------------------------------------------------|-------------------------------------------------------------------------------