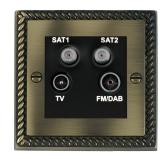

#### 91DENTB

Cheriton Georgian Antique Brass Non-Isolated TV+FM+SAT1+SAT2 Quadplexer 2in/4out (DAB Compatible) Black

## Item Image