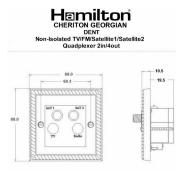

#### 91DENTB

Cheriton Georgian Antique Brass Non-Isolated TV+FM+SAT1+SAT2 Quadplexer 2in/4out (DAB Compatible) Black

## **Dimensions**

| Primary Range                                                                                                                                   | Cheriton                                                                                                      |                                                                                                                                                                                  |
|-------------------------------------------------------------------------------------------------------------------------------------------------|---------------------------------------------------------------------------------------------------------------|----------------------------------------------------------------------------------------------------------------------------------------------------------------------------------|
| Insert Type                                                                                                                                     | Non-Isolated TV+FM+SAT1+SAT2 Quadplexer 2in/4out (DAB Compatible)                                             |                                                                                                                                                                                  |
| Plate Finish                                                                                                                                    | Cheriton Georgian Box Antique Brass                                                                           |                                                                                                                                                                                  |
| Insert Colour                                                                                                                                   | Black                                                                                                         |                                                                                                                                                                                  |
| EAN13 Barcode                                                                                                                                   | 5028690361015                                                                                                 |                                                                                                                                                                                  |
| Dimensions (Nominal)                                                                                                                            | Single: Height = 88.0mm Width = 88.0mm Depth = 10.5mm                                                         |                                                                                                                                                                                  |
| Fixing Hole Centres                                                                                                                             | Box Fixing = 60.3mm Grid Fixing = N/A                                                                         |                                                                                                                                                                                  |
| Minimum Wall Box Depth                                                                                                                          | 35mm                                                                                                          |                                                                                                                                                                                  |
| Switched Poles                                                                                                                                  | N/A                                                                                                           |                                                                                                                                                                                  |
| IP Rating                                                                                                                                       | IP2XD                                                                                                         |                                                                                                                                                                                  |
| Contact Gap Minimum                                                                                                                             | N/A                                                                                                           |                                                                                                                                                                                  |
| Earth Terminal Capacity 1                                                                                                                       | 5 x 1mm2                                                                                                      |                                                                                                                                                                                  |
| Earth Terminal Capacity 2                                                                                                                       | 4 x 1.5mm2                                                                                                    |                                                                                                                                                                                  |
| Earth Terminal Capacity 3                                                                                                                       | 3 x 2.5mm2                                                                                                    |                                                                                                                                                                                  |
| Earth Terminal Capacity 4                                                                                                                       | 1 x 4mm2 Multi-strand                                                                                         |                                                                                                                                                                                  |
| Earth Terminal Capacity 5                                                                                                                       | 1 x 6mm2                                                                                                      |                                                                                                                                                                                  |
| Product Class 1                                                                                                                                 | Must be earthed (ref BS7671 415.2.1)                                                                          |                                                                                                                                                                                  |
| Ambient Operating Temperature                                                                                                                   | -5° to +40°C                                                                                                  |                                                                                                                                                                                  |
| Recommended Location                                                                                                                            | Internal Use Only                                                                                             |                                                                                                                                                                                  |
| Maximum Installation Altitude                                                                                                                   | 2000m                                                                                                         |                                                                                                                                                                                  |
| EuroFix Additional Notes                                                                                                                        | Quadplexer for use with combined TV FM and Satellite Signals (DAB compatible)                                 |                                                                                                                                                                                  |
| Frequencies 1                                                                                                                                   | TV=5-68 MHz 125-860 MHz                                                                                       |                                                                                                                                                                                  |
| Frequencies 2                                                                                                                                   | FM=88-108 MHz                                                                                                 |                                                                                                                                                                                  |
| Frequencies 3                                                                                                                                   | SAT DC=950-2200 MHz                                                                                           |                                                                                                                                                                                  |
| Patents and Trademarks                                                                                                                          | Cheriton is a Registered Trade Mark No. 2344779                                                               |                                                                                                                                                                                  |
| All products listed conform to current British or<br>European standard and the product information is<br>correct at the time of going to press. | All accessories are manufactured under an accredited BS EN ISO 9001 : 2015 Quality Management System.         | It is the policy of the company to improve products as part of our development programme.  Therefore, we reserve the right to alter designs and dimensions without prior notice. |
| Illustrations and diagrams are reproduced within<br>the limitations of reproduction and printing<br>process and are not binding.                | Due to manufacturing processes we cannot guarantee an exact colour match and shadings of of certain finishes. | Correct as at 12 October 2018 04:41 PM E&OE                                                                                                                                      |