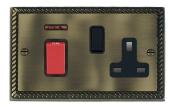

## 9145SS1BL-B

Cheriton Georgian Antique Brass 45A Double Pole Rocker + Neon + 13A Switched Socket Red+Black/Black

Item Image

Wiring

**Dimensions** 

| Primary Range                                                                                                                                   | Cheriton                                                                                                     |                                                                                                                                                                                          |
|-------------------------------------------------------------------------------------------------------------------------------------------------|--------------------------------------------------------------------------------------------------------------|------------------------------------------------------------------------------------------------------------------------------------------------------------------------------------------|
| Insert Type                                                                                                                                     | 45A Double Pole Red Rocker + Neon + 13A Switched Socket                                                      |                                                                                                                                                                                          |
| Plate Finish                                                                                                                                    | Cheriton Georgian Box Antique Brass                                                                          |                                                                                                                                                                                          |
| Insert Colour                                                                                                                                   | Red+Black/Black                                                                                              |                                                                                                                                                                                          |
| EAN13 Barcode                                                                                                                                   | 5017503361700                                                                                                |                                                                                                                                                                                          |
| Dimensions (Nominal)                                                                                                                            | Double: Height = 86.5mm Width = 146.0mm Depth = 10.5mm                                                       |                                                                                                                                                                                          |
| Fixing Hole Centres                                                                                                                             | Box Fixing = 120.6mm Grid Fixing = N/A                                                                       |                                                                                                                                                                                          |
| Minimum Wall Box Depth                                                                                                                          | 35mm                                                                                                         |                                                                                                                                                                                          |
| Switched Poles                                                                                                                                  | Double                                                                                                       |                                                                                                                                                                                          |
| Current Rating                                                                                                                                  | Switch 45 Amp Socket 13 Amp                                                                                  |                                                                                                                                                                                          |
| Voltage                                                                                                                                         | 220/250V AC                                                                                                  |                                                                                                                                                                                          |
| Maximum Load                                                                                                                                    | Switch 45 Amp Socket 13                                                                                      |                                                                                                                                                                                          |
| Mains Frequency                                                                                                                                 | 50Hz                                                                                                         |                                                                                                                                                                                          |
| IP Rating                                                                                                                                       | IP2XD                                                                                                        |                                                                                                                                                                                          |
| Contact Gap Minimum                                                                                                                             | 3mm                                                                                                          |                                                                                                                                                                                          |
| Terminal Capacity 1                                                                                                                             | 3 x 6mm2                                                                                                     |                                                                                                                                                                                          |
| Terminal Capacity 2                                                                                                                             | 2 x 10mm2                                                                                                    |                                                                                                                                                                                          |
| Terminal Capacity 3                                                                                                                             | 1 x 16mm2                                                                                                    |                                                                                                                                                                                          |
| Earth Terminal Capacity 1                                                                                                                       | 3 x 6mm2                                                                                                     |                                                                                                                                                                                          |
| Earth Terminal Capacity 2                                                                                                                       | 2 x 10mm2                                                                                                    |                                                                                                                                                                                          |
| Earth Terminal Capacity 3                                                                                                                       | 1 x 16mm2                                                                                                    |                                                                                                                                                                                          |
| Product Class 1                                                                                                                                 | Must be earthed                                                                                              |                                                                                                                                                                                          |
| Ambient Operating Temperature                                                                                                                   | -5° to +40°C                                                                                                 |                                                                                                                                                                                          |
| Recommended Location                                                                                                                            | Internal Use Only                                                                                            |                                                                                                                                                                                          |
| Maximum Installation Altitude                                                                                                                   | 2000m                                                                                                        |                                                                                                                                                                                          |
| Standard/Approval                                                                                                                               | BS 4177                                                                                                      |                                                                                                                                                                                          |
| Patents and Trademarks                                                                                                                          | Cheriton is a Registered Trade Mark No. 2344779                                                              |                                                                                                                                                                                          |
| All products listed conform to current British or<br>European standard and the product information is<br>correct at the time of going to press. | All accessories are manufactured under an accredited BS EN ISO 9001 : 2015 Quality Management System.        | It is the policy of the company to improve products<br>as part of our development programme.<br>Therefore, we reserve the right to alter designs<br>and dimensions without prior notice. |
| Illustrations and diagrams are reproduced within the limitations of reproduction and printing                                                   | Due to manufacturing processes we cannot guarantee an exact colour match and shadings of of certain finishes | Correct as at 12 October 2018 04:41 PM<br>E&OE                                                                                                                                           |