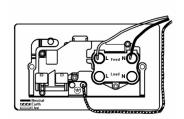

## 9145SS1BL-B

Cheriton Georgian Antique Brass 45A Double Pole Rocker + Neon + 13A Switched Socket Red+Black/Black

Item Image

Wiring

**Dimensions** 

| Primary Range                                                                                                                                   | Cheriton                                                                                                     |                                                                                                                                                                                          |
|-------------------------------------------------------------------------------------------------------------------------------------------------|--------------------------------------------------------------------------------------------------------------|------------------------------------------------------------------------------------------------------------------------------------------------------------------------------------------|
| Insert Type                                                                                                                                     | 45A Double Pole Red Rocker + Neon + 13A Switched Socket                                                      |                                                                                                                                                                                          |
| Plate Finish                                                                                                                                    | Cheriton Georgian Box Antique Brass                                                                          |                                                                                                                                                                                          |
| Insert Colour                                                                                                                                   | Red+Black/Black                                                                                              |                                                                                                                                                                                          |
| EAN13 Barcode                                                                                                                                   | 5017503361700                                                                                                |                                                                                                                                                                                          |
| Dimensions (Nominal)                                                                                                                            | Double: Height = 86.5mm Width = 146.0mm Depth = 10.5mm                                                       |                                                                                                                                                                                          |
| Fixing Hole Centres                                                                                                                             | Box Fixing = 120.6mm Grid Fixing = N/A                                                                       |                                                                                                                                                                                          |
| Minimum Wall Box Depth                                                                                                                          | 35mm                                                                                                         |                                                                                                                                                                                          |
| Switched Poles                                                                                                                                  | Double                                                                                                       |                                                                                                                                                                                          |
| Current Rating                                                                                                                                  | Switch 45 Amp Socket 13 Amp                                                                                  |                                                                                                                                                                                          |
| Voltage                                                                                                                                         | 220/250V AC                                                                                                  |                                                                                                                                                                                          |
| Maximum Load                                                                                                                                    | Switch 45 Amp Socket 13                                                                                      |                                                                                                                                                                                          |
| Mains Frequency                                                                                                                                 | 50Hz                                                                                                         |                                                                                                                                                                                          |
| IP Rating                                                                                                                                       | IP2XD                                                                                                        |                                                                                                                                                                                          |
| Contact Gap Minimum                                                                                                                             | 3mm                                                                                                          |                                                                                                                                                                                          |
| Terminal Capacity 1                                                                                                                             | 3 x 6mm2                                                                                                     |                                                                                                                                                                                          |
| Terminal Capacity 2                                                                                                                             | 2 x 10mm2                                                                                                    |                                                                                                                                                                                          |
| Terminal Capacity 3                                                                                                                             | 1 x 16mm2                                                                                                    |                                                                                                                                                                                          |
| Earth Terminal Capacity 1                                                                                                                       | 3 x 6mm2                                                                                                     |                                                                                                                                                                                          |
| Earth Terminal Capacity 2                                                                                                                       | 2 x 10mm2                                                                                                    |                                                                                                                                                                                          |
| Earth Terminal Capacity 3                                                                                                                       | 1 x 16mm2                                                                                                    |                                                                                                                                                                                          |
| Product Class 1                                                                                                                                 | Must be earthed                                                                                              |                                                                                                                                                                                          |
| Ambient Operating Temperature                                                                                                                   | -5° to +40°C                                                                                                 |                                                                                                                                                                                          |
| Recommended Location                                                                                                                            | Internal Use Only                                                                                            |                                                                                                                                                                                          |
| Maximum Installation Altitude                                                                                                                   | 2000m                                                                                                        |                                                                                                                                                                                          |
| Standard/Approval                                                                                                                               | BS 4177                                                                                                      |                                                                                                                                                                                          |
| Patents and Trademarks                                                                                                                          | Cheriton is a Registered Trade Mark No. 2344779                                                              |                                                                                                                                                                                          |
| All products listed conform to current British or<br>European standard and the product information is<br>correct at the time of going to press. | All accessories are manufactured under an accredited BS EN ISO 9001 : 2015 Quality Management System.        | It is the policy of the company to improve products<br>as part of our development programme.<br>Therefore, we reserve the right to alter designs<br>and dimensions without prior notice. |
| Illustrations and diagrams are reproduced within the limitations of reproduction and printing                                                   | Due to manufacturing processes we cannot guarantee an exact colour match and shadings of of certain finishes | Correct as at 12 October 2018 04:41 PM<br>E&OE                                                                                                                                           |