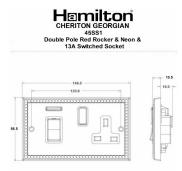

## 9145SS1BL-B

Cheriton Georgian Antique Brass 45A Double Pole Rocker + Neon + 13A Switched Socket Red+Black/Black

Item Image

Wiring

**Dimensions** 

| Primary Range                                                                                                                                   | Cheriton                                                                                                     |                                                                                                                                                                                          |
|-------------------------------------------------------------------------------------------------------------------------------------------------|--------------------------------------------------------------------------------------------------------------|------------------------------------------------------------------------------------------------------------------------------------------------------------------------------------------|
| Insert Type                                                                                                                                     | 45A Double Pole Red Rocker + Neon + 13A Switched Socket                                                      |                                                                                                                                                                                          |
| Plate Finish                                                                                                                                    | Cheriton Georgian Box Antique Brass                                                                          |                                                                                                                                                                                          |
| Insert Colour                                                                                                                                   | Red+Black/Black                                                                                              |                                                                                                                                                                                          |
| EAN13 Barcode                                                                                                                                   | 5017503361700                                                                                                |                                                                                                                                                                                          |
| Dimensions (Nominal)                                                                                                                            | Double: Height = 86.5mm Width = 146.0mm Depth = 10.5mm                                                       |                                                                                                                                                                                          |
| Fixing Hole Centres                                                                                                                             | Box Fixing = 120.6mm Grid Fixing = N/A                                                                       |                                                                                                                                                                                          |
| Minimum Wall Box Depth                                                                                                                          | 35mm                                                                                                         |                                                                                                                                                                                          |
| Switched Poles                                                                                                                                  | Double                                                                                                       |                                                                                                                                                                                          |
| Current Rating                                                                                                                                  | Switch 45 Amp Socket 13 Amp                                                                                  |                                                                                                                                                                                          |
| Voltage                                                                                                                                         | 220/250V AC                                                                                                  |                                                                                                                                                                                          |
| Maximum Load                                                                                                                                    | Switch 45 Amp Socket 13                                                                                      |                                                                                                                                                                                          |
| Mains Frequency                                                                                                                                 | 50Hz                                                                                                         |                                                                                                                                                                                          |
| IP Rating                                                                                                                                       | IP2XD                                                                                                        |                                                                                                                                                                                          |
| Contact Gap Minimum                                                                                                                             | 3mm                                                                                                          |                                                                                                                                                                                          |
| Terminal Capacity 1                                                                                                                             | 3 x 6mm2                                                                                                     |                                                                                                                                                                                          |
| Terminal Capacity 2                                                                                                                             | 2 x 10mm2                                                                                                    |                                                                                                                                                                                          |
| Terminal Capacity 3                                                                                                                             | 1 x 16mm2                                                                                                    |                                                                                                                                                                                          |
| Earth Terminal Capacity 1                                                                                                                       | 3 x 6mm2                                                                                                     |                                                                                                                                                                                          |
| Earth Terminal Capacity 2                                                                                                                       | 2 x 10mm2                                                                                                    |                                                                                                                                                                                          |
| Earth Terminal Capacity 3                                                                                                                       | 1 x 16mm2                                                                                                    |                                                                                                                                                                                          |
| Product Class 1                                                                                                                                 | Must be earthed                                                                                              |                                                                                                                                                                                          |
| Ambient Operating Temperature                                                                                                                   | -5° to +40°C                                                                                                 |                                                                                                                                                                                          |
| Recommended Location                                                                                                                            | Internal Use Only                                                                                            |                                                                                                                                                                                          |
| Maximum Installation Altitude                                                                                                                   | 2000m                                                                                                        |                                                                                                                                                                                          |
| Standard/Approval                                                                                                                               | BS 4177                                                                                                      |                                                                                                                                                                                          |
| Patents and Trademarks                                                                                                                          | Cheriton is a Registered Trade Mark No. 2344779                                                              |                                                                                                                                                                                          |
| All products listed conform to current British or<br>European standard and the product information is<br>correct at the time of going to press. | All accessories are manufactured under an accredited BS EN ISO 9001 : 2015 Quality Management System.        | It is the policy of the company to improve products<br>as part of our development programme.<br>Therefore, we reserve the right to alter designs<br>and dimensions without prior notice. |
| Illustrations and diagrams are reproduced within the limitations of reproduction and printing                                                   | Due to manufacturing processes we cannot guarantee an exact colour match and shadings of of certain finishes | Correct as at 12 October 2018 04:41 PM<br>E&OE                                                                                                                                           |