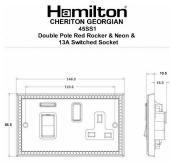

## 9145SS1AB-B

Cheriton Georgian Antique Brass 45A Double Pole Rocker + Neon + 13A Switched Socket Red+Antique Brass/Black

Item Image

Wiring

Dimensions

| Primary Range                                                                                                                                   | Cheriton                                                                                              |                                                                                                                                                                                  |
|-------------------------------------------------------------------------------------------------------------------------------------------------|-------------------------------------------------------------------------------------------------------|----------------------------------------------------------------------------------------------------------------------------------------------------------------------------------|
| Insert Type                                                                                                                                     | 45A Double Pole Red Rocker + Neon + 13A Switched Socket                                               |                                                                                                                                                                                  |
| Plate Finish                                                                                                                                    | Cheriton Georgian Box Antique Brass                                                                   |                                                                                                                                                                                  |
| Insert Colour                                                                                                                                   | Red+Antique Brass/Black                                                                               |                                                                                                                                                                                  |
| EAN13 Barcode                                                                                                                                   | 5017503367702                                                                                         |                                                                                                                                                                                  |
| Dimensions (Nominal)                                                                                                                            | Double: Height = 86.5mm Width = 146.0mm Depth = 10.5mm                                                |                                                                                                                                                                                  |
| Fixing Hole Centres                                                                                                                             | Box Fixing = 120.6mm Grid Fixing = N/A                                                                |                                                                                                                                                                                  |
| Minimum Wall Box Depth                                                                                                                          | 35mm                                                                                                  |                                                                                                                                                                                  |
| Switched Poles                                                                                                                                  | Double                                                                                                |                                                                                                                                                                                  |
| Current Rating                                                                                                                                  | Switch 45 Amp Socket 13 Amp                                                                           |                                                                                                                                                                                  |
| Voltage                                                                                                                                         | 220/250V AC                                                                                           |                                                                                                                                                                                  |
| Maximum Load                                                                                                                                    | Switch 45 Amp Socket 13                                                                               |                                                                                                                                                                                  |
| Mains Frequency                                                                                                                                 | 50Hz                                                                                                  |                                                                                                                                                                                  |
| IP Rating                                                                                                                                       | IP2XD                                                                                                 |                                                                                                                                                                                  |
| Contact Gap Minimum                                                                                                                             | 3mm                                                                                                   |                                                                                                                                                                                  |
| Terminal Capacity 1                                                                                                                             | 3 x 6mm2                                                                                              |                                                                                                                                                                                  |
| Terminal Capacity 2                                                                                                                             | 2 x 10mm2                                                                                             |                                                                                                                                                                                  |
| Terminal Capacity 3                                                                                                                             | 1 x 16mm2                                                                                             |                                                                                                                                                                                  |
| Earth Terminal Capacity 1                                                                                                                       | 3 x 6mm2                                                                                              |                                                                                                                                                                                  |
| Earth Terminal Capacity 2                                                                                                                       | 2 x 10mm2                                                                                             |                                                                                                                                                                                  |
| Earth Terminal Capacity 3                                                                                                                       | 1 x 16mm2                                                                                             |                                                                                                                                                                                  |
| Product Class 1                                                                                                                                 | Must be earthed                                                                                       |                                                                                                                                                                                  |
| Ambient Operating Temperature                                                                                                                   | -5° to +40°C                                                                                          |                                                                                                                                                                                  |
| Recommended Location                                                                                                                            | Internal Use Only                                                                                     |                                                                                                                                                                                  |
| Maximum Installation Altitude                                                                                                                   | 2000m                                                                                                 |                                                                                                                                                                                  |
| Standard/Approval                                                                                                                               | BS 4177                                                                                               |                                                                                                                                                                                  |
| Patents and Trademarks                                                                                                                          | Cheriton is a Registered Trade Mark No. 2344779                                                       |                                                                                                                                                                                  |
| All products listed conform to current British or<br>European standard and the product information is<br>correct at the time of going to press. | All accessories are manufactured under an accredited BS EN ISO 9001 : 2015 Quality Management System. | It is the policy of the company to improve products as part of our development programme.  Therefore, we reserve the right to alter designs and dimensions without prior notice. |
| Illustrations and diagrams are reproduced within                                                                                                | Due to manufacturing processes we cannot                                                              | Correct as at 12 October 2018 04:41 PM                                                                                                                                           |