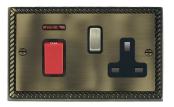

## 9145SS1AB-B

Cheriton Georgian Antique Brass 45A Double Pole Rocker + Neon + 13A Switched Socket Red+Antique Brass/Black

Item Image

Wiring

Dimensions

| Primary Range                                                                                                                                   | Cheriton                                                                                              |                                                                                                                                                                                  |
|-------------------------------------------------------------------------------------------------------------------------------------------------|-------------------------------------------------------------------------------------------------------|----------------------------------------------------------------------------------------------------------------------------------------------------------------------------------|
| Insert Type                                                                                                                                     | 45A Double Pole Red Rocker + Neon + 13A Switched Socket                                               |                                                                                                                                                                                  |
| Plate Finish                                                                                                                                    | Cheriton Georgian Box Antique Brass                                                                   |                                                                                                                                                                                  |
| Insert Colour                                                                                                                                   | Red+Antique Brass/Black                                                                               |                                                                                                                                                                                  |
| EAN13 Barcode                                                                                                                                   | 5017503367702                                                                                         |                                                                                                                                                                                  |
| Dimensions (Nominal)                                                                                                                            | Double: Height = 86.5mm Width = 146.0mm Depth = 10.5mm                                                |                                                                                                                                                                                  |
| Fixing Hole Centres                                                                                                                             | Box Fixing = 120.6mm Grid Fixing = N/A                                                                |                                                                                                                                                                                  |
| Minimum Wall Box Depth                                                                                                                          | 35mm                                                                                                  |                                                                                                                                                                                  |
| Switched Poles                                                                                                                                  | Double                                                                                                |                                                                                                                                                                                  |
| Current Rating                                                                                                                                  | Switch 45 Amp Socket 13 Amp                                                                           |                                                                                                                                                                                  |
| Voltage                                                                                                                                         | 220/250V AC                                                                                           |                                                                                                                                                                                  |
| Maximum Load                                                                                                                                    | Switch 45 Amp Socket 13                                                                               |                                                                                                                                                                                  |
| Mains Frequency                                                                                                                                 | 50Hz                                                                                                  |                                                                                                                                                                                  |
| IP Rating                                                                                                                                       | IP2XD                                                                                                 |                                                                                                                                                                                  |
| Contact Gap Minimum                                                                                                                             | 3mm                                                                                                   |                                                                                                                                                                                  |
| Terminal Capacity 1                                                                                                                             | 3 x 6mm2                                                                                              |                                                                                                                                                                                  |
| Terminal Capacity 2                                                                                                                             | 2 x 10mm2                                                                                             |                                                                                                                                                                                  |
| Terminal Capacity 3                                                                                                                             | 1 x 16mm2                                                                                             |                                                                                                                                                                                  |
| Earth Terminal Capacity 1                                                                                                                       | 3 x 6mm2                                                                                              |                                                                                                                                                                                  |
| Earth Terminal Capacity 2                                                                                                                       | 2 x 10mm2                                                                                             |                                                                                                                                                                                  |
| Earth Terminal Capacity 3                                                                                                                       | 1 x 16mm2                                                                                             |                                                                                                                                                                                  |
| Product Class 1                                                                                                                                 | Must be earthed                                                                                       |                                                                                                                                                                                  |
| Ambient Operating Temperature                                                                                                                   | -5° to +40°C                                                                                          |                                                                                                                                                                                  |
| Recommended Location                                                                                                                            | Internal Use Only                                                                                     |                                                                                                                                                                                  |
| Maximum Installation Altitude                                                                                                                   | 2000m                                                                                                 |                                                                                                                                                                                  |
| Standard/Approval                                                                                                                               | BS 4177                                                                                               |                                                                                                                                                                                  |
| Patents and Trademarks                                                                                                                          | Cheriton is a Registered Trade Mark No. 2344779                                                       |                                                                                                                                                                                  |
| All products listed conform to current British or<br>European standard and the product information is<br>correct at the time of going to press. | All accessories are manufactured under an accredited BS EN ISO 9001 : 2015 Quality Management System. | It is the policy of the company to improve products as part of our development programme.  Therefore, we reserve the right to alter designs and dimensions without prior notice. |
| Illustrations and diagrams are reproduced within                                                                                                | Due to manufacturing processes we cannot                                                              | Correct as at 12 October 2018 04:41 PM                                                                                                                                           |