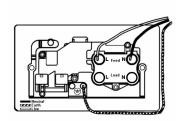

## 9145SS1AB-B

Cheriton Georgian Antique Brass 45A Double Pole Rocker + Neon + 13A Switched Socket Red+Antique Brass/Black

Item Image

Wiring

Dimensions

| Primary Range                                                                                                                                   | Cheriton                                                                                              |                                                                                                                                                                                  |
|-------------------------------------------------------------------------------------------------------------------------------------------------|-------------------------------------------------------------------------------------------------------|----------------------------------------------------------------------------------------------------------------------------------------------------------------------------------|
| Insert Type                                                                                                                                     | 45A Double Pole Red Rocker + Neon + 13A Switched Socket                                               |                                                                                                                                                                                  |
| Plate Finish                                                                                                                                    | Cheriton Georgian Box Antique Brass                                                                   |                                                                                                                                                                                  |
| Insert Colour                                                                                                                                   | Red+Antique Brass/Black                                                                               |                                                                                                                                                                                  |
| EAN13 Barcode                                                                                                                                   | 5017503367702                                                                                         |                                                                                                                                                                                  |
| Dimensions (Nominal)                                                                                                                            | Double: Height = 86.5mm Width = 146.0mm Depth = 10.5mm                                                |                                                                                                                                                                                  |
| Fixing Hole Centres                                                                                                                             | Box Fixing = 120.6mm Grid Fixing = N/A                                                                |                                                                                                                                                                                  |
| Minimum Wall Box Depth                                                                                                                          | 35mm                                                                                                  |                                                                                                                                                                                  |
| Switched Poles                                                                                                                                  | Double                                                                                                |                                                                                                                                                                                  |
| Current Rating                                                                                                                                  | Switch 45 Amp Socket 13 Amp                                                                           |                                                                                                                                                                                  |
| Voltage                                                                                                                                         | 220/250V AC                                                                                           |                                                                                                                                                                                  |
| Maximum Load                                                                                                                                    | Switch 45 Amp Socket 13                                                                               |                                                                                                                                                                                  |
| Mains Frequency                                                                                                                                 | 50Hz                                                                                                  |                                                                                                                                                                                  |
| IP Rating                                                                                                                                       | IP2XD                                                                                                 |                                                                                                                                                                                  |
| Contact Gap Minimum                                                                                                                             | 3mm                                                                                                   |                                                                                                                                                                                  |
| Terminal Capacity 1                                                                                                                             | 3 x 6mm2                                                                                              |                                                                                                                                                                                  |
| Terminal Capacity 2                                                                                                                             | 2 x 10mm2                                                                                             |                                                                                                                                                                                  |
| Terminal Capacity 3                                                                                                                             | 1 x 16mm2                                                                                             |                                                                                                                                                                                  |
| Earth Terminal Capacity 1                                                                                                                       | 3 x 6mm2                                                                                              |                                                                                                                                                                                  |
| Earth Terminal Capacity 2                                                                                                                       | 2 x 10mm2                                                                                             |                                                                                                                                                                                  |
| Earth Terminal Capacity 3                                                                                                                       | 1 x 16mm2                                                                                             |                                                                                                                                                                                  |
| Product Class 1                                                                                                                                 | Must be earthed                                                                                       |                                                                                                                                                                                  |
| Ambient Operating Temperature                                                                                                                   | -5° to +40°C                                                                                          |                                                                                                                                                                                  |
| Recommended Location                                                                                                                            | Internal Use Only                                                                                     |                                                                                                                                                                                  |
| Maximum Installation Altitude                                                                                                                   | 2000m                                                                                                 |                                                                                                                                                                                  |
| Standard/Approval                                                                                                                               | BS 4177                                                                                               |                                                                                                                                                                                  |
| Patents and Trademarks                                                                                                                          | Cheriton is a Registered Trade Mark No. 2344779                                                       |                                                                                                                                                                                  |
| All products listed conform to current British or<br>European standard and the product information is<br>correct at the time of going to press. | All accessories are manufactured under an accredited BS EN ISO 9001 : 2015 Quality Management System. | It is the policy of the company to improve products as part of our development programme.  Therefore, we reserve the right to alter designs and dimensions without prior notice. |
| Illustrations and diagrams are reproduced within                                                                                                | Due to manufacturing processes we cannot                                                              | Correct as at 12 October 2018 04:41 PM                                                                                                                                           |