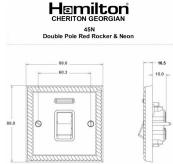

## **Dimensions**

|                                                                                                                                                 |                                                                                                       | ) <u>Jammunum</u>                                                                                                                                                                |
|-------------------------------------------------------------------------------------------------------------------------------------------------|-------------------------------------------------------------------------------------------------------|----------------------------------------------------------------------------------------------------------------------------------------------------------------------------------|
| Primary Range                                                                                                                                   | Cheriton                                                                                              |                                                                                                                                                                                  |
| Insert Type                                                                                                                                     | 1 gang 45A Double Pole Red Rocker + Neon                                                              |                                                                                                                                                                                  |
| Plate Finish                                                                                                                                    | Cheriton Georgian Box Antique Brass                                                                   |                                                                                                                                                                                  |
| Insert Colour                                                                                                                                   | Red/Black                                                                                             |                                                                                                                                                                                  |
| EAN13 Barcode                                                                                                                                   | 5017503365715                                                                                         |                                                                                                                                                                                  |
| Dimensions (Nominal)                                                                                                                            | Single: Height = 88.0mm Width = 88.0mm Depth = 10.5mm                                                 |                                                                                                                                                                                  |
| Fixing Hole Centres                                                                                                                             | Box Fixing = 60.3mm Grid Fixing = N/A                                                                 |                                                                                                                                                                                  |
| Minimum Wall Box Depth                                                                                                                          | 35mm                                                                                                  |                                                                                                                                                                                  |
| Switched Poles                                                                                                                                  | Double                                                                                                |                                                                                                                                                                                  |
| Current Rating                                                                                                                                  | 45 Amp                                                                                                |                                                                                                                                                                                  |
| Voltage                                                                                                                                         | 220/250V AC                                                                                           |                                                                                                                                                                                  |
| Maximum Load                                                                                                                                    | 45 Amp                                                                                                |                                                                                                                                                                                  |
| Mains Frequency                                                                                                                                 | 50Hz                                                                                                  |                                                                                                                                                                                  |
| IP Rating                                                                                                                                       | IP2XD                                                                                                 |                                                                                                                                                                                  |
| Contact Gap Minimum                                                                                                                             | 3mm                                                                                                   |                                                                                                                                                                                  |
| Terminal Capacity 1                                                                                                                             | 3 x 6mm2                                                                                              |                                                                                                                                                                                  |
| Terminal Capacity 2                                                                                                                             | 2 x 10mm2                                                                                             |                                                                                                                                                                                  |
| Terminal Capacity 3                                                                                                                             | 1 x 16mm2                                                                                             |                                                                                                                                                                                  |
| Earth Terminal Capacity 1                                                                                                                       | 3 x 6mm2                                                                                              |                                                                                                                                                                                  |
| Earth Terminal Capacity 2                                                                                                                       | 2 x 10mm2                                                                                             |                                                                                                                                                                                  |
| Earth Terminal Capacity 3                                                                                                                       | 1 x 16mm2                                                                                             |                                                                                                                                                                                  |
| Product Class 1                                                                                                                                 | Must be earthed                                                                                       |                                                                                                                                                                                  |
| Ambient Operating Temperature                                                                                                                   | -5° to +40°C                                                                                          |                                                                                                                                                                                  |
| Recommended Location                                                                                                                            | Internal Use Only                                                                                     |                                                                                                                                                                                  |
| Maximum Installation Altitude                                                                                                                   | 2000m                                                                                                 |                                                                                                                                                                                  |
| Standard/Approval                                                                                                                               | BS EN 60669-1                                                                                         |                                                                                                                                                                                  |
| Patents and Trademarks                                                                                                                          | Cheriton is a Registered Trade Mark No. 2344779                                                       |                                                                                                                                                                                  |
| All products listed conform to current British or<br>European standard and the product information is<br>correct at the time of going to press. | All accessories are manufactured under an accredited BS EN ISO 9001 : 2015 Quality Management System. | It is the policy of the company to improve products as part of our development programme.  Therefore, we reserve the right to alter designs and dimensions without prior notice. |
| Illustrations and diagrams are reproduced within the limitations of reproduction and printing                                                   | Due to manufacturing processes we cannot guarantee an exact colour match and shadings of              | Correct as at 12 October 2018 04:41 PM<br>E&OE                                                                                                                                   |