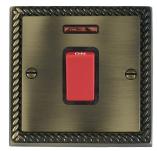

## 9145NB

Cheriton Georgian Antique Brass 1 gang 45A Double Pole Rocker and Neon Red/Black

## Item Image