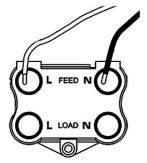

## **Dimensions**

|                                                                                                                                                 |                                                                                                       | ) <u>Jammunum</u>                                                                                                                                                                |
|-------------------------------------------------------------------------------------------------------------------------------------------------|-------------------------------------------------------------------------------------------------------|----------------------------------------------------------------------------------------------------------------------------------------------------------------------------------|
| Primary Range                                                                                                                                   | Cheriton                                                                                              |                                                                                                                                                                                  |
| Insert Type                                                                                                                                     | 1 gang 45A Double Pole Red Rocker + Neon                                                              |                                                                                                                                                                                  |
| Plate Finish                                                                                                                                    | Cheriton Georgian Box Antique Brass                                                                   |                                                                                                                                                                                  |
| Insert Colour                                                                                                                                   | Red/Black                                                                                             |                                                                                                                                                                                  |
| EAN13 Barcode                                                                                                                                   | 5017503365715                                                                                         |                                                                                                                                                                                  |
| Dimensions (Nominal)                                                                                                                            | Single: Height = 88.0mm Width = 88.0mm Depth = 10.5mm                                                 |                                                                                                                                                                                  |
| Fixing Hole Centres                                                                                                                             | Box Fixing = 60.3mm Grid Fixing = N/A                                                                 |                                                                                                                                                                                  |
| Minimum Wall Box Depth                                                                                                                          | 35mm                                                                                                  |                                                                                                                                                                                  |
| Switched Poles                                                                                                                                  | Double                                                                                                |                                                                                                                                                                                  |
| Current Rating                                                                                                                                  | 45 Amp                                                                                                |                                                                                                                                                                                  |
| Voltage                                                                                                                                         | 220/250V AC                                                                                           |                                                                                                                                                                                  |
| Maximum Load                                                                                                                                    | 45 Amp                                                                                                |                                                                                                                                                                                  |
| Mains Frequency                                                                                                                                 | 50Hz                                                                                                  |                                                                                                                                                                                  |
| IP Rating                                                                                                                                       | IP2XD                                                                                                 |                                                                                                                                                                                  |
| Contact Gap Minimum                                                                                                                             | 3mm                                                                                                   |                                                                                                                                                                                  |
| Terminal Capacity 1                                                                                                                             | 3 x 6mm2                                                                                              |                                                                                                                                                                                  |
| Terminal Capacity 2                                                                                                                             | 2 x 10mm2                                                                                             |                                                                                                                                                                                  |
| Terminal Capacity 3                                                                                                                             | 1 x 16mm2                                                                                             |                                                                                                                                                                                  |
| Earth Terminal Capacity 1                                                                                                                       | 3 x 6mm2                                                                                              |                                                                                                                                                                                  |
| Earth Terminal Capacity 2                                                                                                                       | 2 x 10mm2                                                                                             |                                                                                                                                                                                  |
| Earth Terminal Capacity 3                                                                                                                       | 1 x 16mm2                                                                                             |                                                                                                                                                                                  |
| Product Class 1                                                                                                                                 | Must be earthed                                                                                       |                                                                                                                                                                                  |
| Ambient Operating Temperature                                                                                                                   | -5° to +40°C                                                                                          |                                                                                                                                                                                  |
| Recommended Location                                                                                                                            | Internal Use Only                                                                                     |                                                                                                                                                                                  |
| Maximum Installation Altitude                                                                                                                   | 2000m                                                                                                 |                                                                                                                                                                                  |
| Standard/Approval                                                                                                                               | BS EN 60669-1                                                                                         |                                                                                                                                                                                  |
| Patents and Trademarks                                                                                                                          | Cheriton is a Registered Trade Mark No. 2344779                                                       |                                                                                                                                                                                  |
| All products listed conform to current British or<br>European standard and the product information is<br>correct at the time of going to press. | All accessories are manufactured under an accredited BS EN ISO 9001 : 2015 Quality Management System. | It is the policy of the company to improve products as part of our development programme.  Therefore, we reserve the right to alter designs and dimensions without prior notice. |
| Illustrations and diagrams are reproduced within the limitations of reproduction and printing                                                   | Due to manufacturing processes we cannot guarantee an exact colour match and shadings of              | Correct as at 12 October 2018 04:41 PM<br>E&OE                                                                                                                                   |