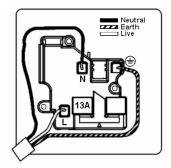

## **Dimensions**

| Primary Range                                                                                                                                   | Cheriton                                                                                                      |                                                                                                                                                                                  |
|-------------------------------------------------------------------------------------------------------------------------------------------------|---------------------------------------------------------------------------------------------------------------|----------------------------------------------------------------------------------------------------------------------------------------------------------------------------------|
| Insert Type                                                                                                                                     | 2 gang 13A Unswitched Socket                                                                                  |                                                                                                                                                                                  |
| Plate Finish                                                                                                                                    | Cheriton Georgian Box Polished Brass                                                                          |                                                                                                                                                                                  |
| Insert Colour                                                                                                                                   | White                                                                                                         |                                                                                                                                                                                  |
| EAN13 Barcode                                                                                                                                   | 5017503350001                                                                                                 |                                                                                                                                                                                  |
| Dimensions (Nominal)                                                                                                                            | Double: Height = 86.5mm Width = 146.0mm Depth = 10.5mm                                                        |                                                                                                                                                                                  |
| Fixing Hole Centres                                                                                                                             | Box Fixing = 120.6mm Grid Fixing = N/A                                                                        |                                                                                                                                                                                  |
| Minimum Wall Box Depth                                                                                                                          | 35mm                                                                                                          |                                                                                                                                                                                  |
| Switched Poles                                                                                                                                  | None                                                                                                          |                                                                                                                                                                                  |
| Current Rating                                                                                                                                  | 13 Amp                                                                                                        |                                                                                                                                                                                  |
| Voltage                                                                                                                                         | 220/250V AC                                                                                                   |                                                                                                                                                                                  |
| Maximum Load                                                                                                                                    | 13 Amp                                                                                                        |                                                                                                                                                                                  |
| Mains Frequency                                                                                                                                 | 50Hz                                                                                                          |                                                                                                                                                                                  |
| IP Rating                                                                                                                                       | IP2XD                                                                                                         |                                                                                                                                                                                  |
| Contact Gap Minimum                                                                                                                             | None                                                                                                          |                                                                                                                                                                                  |
| Terminal Capacity 1                                                                                                                             | 3 x 2.5mm2                                                                                                    |                                                                                                                                                                                  |
| Terminal Capacity 2                                                                                                                             | 3 x 4mm2                                                                                                      |                                                                                                                                                                                  |
| Terminal Capacity 3                                                                                                                             | 2 x 6mm2 Multi-Strand                                                                                         |                                                                                                                                                                                  |
| Terminal Capacity 4                                                                                                                             | 1 x 10mm2                                                                                                     |                                                                                                                                                                                  |
| Earth Terminal Capacity 1                                                                                                                       | 3 x 2.5mm2                                                                                                    |                                                                                                                                                                                  |
| Earth Terminal Capacity 2                                                                                                                       | 3 x 4mm2                                                                                                      |                                                                                                                                                                                  |
| Earth Terminal Capacity 3                                                                                                                       | 2 x 6mm2 Multi-strand                                                                                         |                                                                                                                                                                                  |
| Earth Terminal Capacity 4                                                                                                                       | 1 x 10mm2                                                                                                     |                                                                                                                                                                                  |
| Product Class 1                                                                                                                                 | Must be earthed                                                                                               |                                                                                                                                                                                  |
| Ambient Operating Temperature                                                                                                                   | -5° to +40°C                                                                                                  |                                                                                                                                                                                  |
| Recommended Location                                                                                                                            | Internal Use Only                                                                                             |                                                                                                                                                                                  |
| Maximum Installation Altitude                                                                                                                   | 2000m                                                                                                         |                                                                                                                                                                                  |
| Standard/Approval                                                                                                                               | BS 1363-2                                                                                                     |                                                                                                                                                                                  |
| Additional Notes                                                                                                                                | Shuttered: Yes                                                                                                |                                                                                                                                                                                  |
| Patents and Trademarks                                                                                                                          | Cheriton is a Registered Trade Mark No. 2344779                                                               |                                                                                                                                                                                  |
| All products listed conform to current British or<br>European standard and the product information is<br>correct at the time of going to press. | All accessories are manufactured under an accredited BS EN ISO 9001 : 2015 Quality Management System.         | It is the policy of the company to improve products as part of our development programme.  Therefore, we reserve the right to alter designs and dimensions without prior notice. |
| Illustrations and diagrams are reproduced within the limitations of reproduction and printing process and are not binding.                      | Due to manufacturing processes we cannot guarantee an exact colour match and shadings of of certain finishes. | Correct as at 12 October 2018 04:41 PM E&OE                                                                                                                                      |