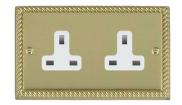

## 90US99W

Cheriton Georgian Polished Brass 2 gang 13A Unswitched Socket White

## Item Image