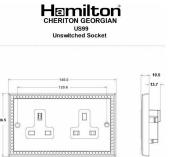

## 90US99W

Cheriton Georgian Polished Brass 2 gang 13A Unswitched Socket White

## **Dimensions**

| Primary Range                                                                                                                                   | Cheriton                                                                                                      |                                                                                                                                                                                  |
|-------------------------------------------------------------------------------------------------------------------------------------------------|---------------------------------------------------------------------------------------------------------------|----------------------------------------------------------------------------------------------------------------------------------------------------------------------------------|
| Insert Type                                                                                                                                     | 2 gang 13A Unswitched Socket                                                                                  |                                                                                                                                                                                  |
| Plate Finish                                                                                                                                    | Cheriton Georgian Box Polished Brass                                                                          |                                                                                                                                                                                  |
| Insert Colour                                                                                                                                   | White                                                                                                         |                                                                                                                                                                                  |
| EAN13 Barcode                                                                                                                                   | 5017503350001                                                                                                 |                                                                                                                                                                                  |
| Dimensions (Nominal)                                                                                                                            | Double: Height = 86.5mm Width = 146.0mm Depth = 10.5mm                                                        |                                                                                                                                                                                  |
| Fixing Hole Centres                                                                                                                             | Box Fixing = 120.6mm Grid Fixing = N/A                                                                        |                                                                                                                                                                                  |
| Minimum Wall Box Depth                                                                                                                          | 35mm                                                                                                          |                                                                                                                                                                                  |
| Switched Poles                                                                                                                                  | None                                                                                                          |                                                                                                                                                                                  |
| Current Rating                                                                                                                                  | 13 Amp                                                                                                        |                                                                                                                                                                                  |
| Voltage                                                                                                                                         | 220/250V AC                                                                                                   |                                                                                                                                                                                  |
| Maximum Load                                                                                                                                    | 13 Amp                                                                                                        |                                                                                                                                                                                  |
| Mains Frequency                                                                                                                                 | 50Hz                                                                                                          |                                                                                                                                                                                  |
| IP Rating                                                                                                                                       | IP2XD                                                                                                         |                                                                                                                                                                                  |
| Contact Gap Minimum                                                                                                                             | None                                                                                                          |                                                                                                                                                                                  |
| Terminal Capacity 1                                                                                                                             | 3 x 2.5mm2                                                                                                    |                                                                                                                                                                                  |
| Terminal Capacity 2                                                                                                                             | 3 x 4mm2                                                                                                      |                                                                                                                                                                                  |
| Terminal Capacity 3                                                                                                                             | 2 x 6mm2 Multi-Strand                                                                                         |                                                                                                                                                                                  |
| Terminal Capacity 4                                                                                                                             | 1 x 10mm2                                                                                                     |                                                                                                                                                                                  |
| Earth Terminal Capacity 1                                                                                                                       | 3 x 2.5mm2                                                                                                    |                                                                                                                                                                                  |
| Earth Terminal Capacity 2                                                                                                                       | 3 x 4mm2                                                                                                      |                                                                                                                                                                                  |
| Earth Terminal Capacity 3                                                                                                                       | 2 x 6mm2 Multi-strand                                                                                         |                                                                                                                                                                                  |
| Earth Terminal Capacity 4                                                                                                                       | 1 x 10mm2                                                                                                     |                                                                                                                                                                                  |
| Product Class 1                                                                                                                                 | Must be earthed                                                                                               |                                                                                                                                                                                  |
| Ambient Operating Temperature                                                                                                                   | -5° to +40°C                                                                                                  |                                                                                                                                                                                  |
| Recommended Location                                                                                                                            | Internal Use Only                                                                                             |                                                                                                                                                                                  |
| Maximum Installation Altitude                                                                                                                   | 2000m                                                                                                         |                                                                                                                                                                                  |
| Standard/Approval                                                                                                                               | BS 1363-2                                                                                                     |                                                                                                                                                                                  |
| Additional Notes                                                                                                                                | Shuttered: Yes                                                                                                |                                                                                                                                                                                  |
| Patents and Trademarks                                                                                                                          | Cheriton is a Registered Trade Mark No. 2344779                                                               |                                                                                                                                                                                  |
| All products listed conform to current British or<br>European standard and the product information is<br>correct at the time of going to press. | All accessories are manufactured under an accredited BS EN ISO 9001 : 2015 Quality Management System.         | It is the policy of the company to improve products as part of our development programme.  Therefore, we reserve the right to alter designs and dimensions without prior notice. |
| Illustrations and diagrams are reproduced within the limitations of reproduction and printing process and are not binding.                      | Due to manufacturing processes we cannot guarantee an exact colour match and shadings of of certain finishes. | Correct as at 12 October 2018 04:41 PM E&OE                                                                                                                                      |