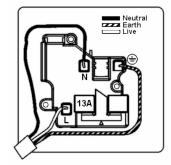

## **Dimensions**

| Primary Range C                                                                                                                                 | Cheriton                                                                                                            |                                                                                                                                                                                          |
|-------------------------------------------------------------------------------------------------------------------------------------------------|---------------------------------------------------------------------------------------------------------------------|------------------------------------------------------------------------------------------------------------------------------------------------------------------------------------------|
| Insert Type 2                                                                                                                                   | 2 gang 13A Unswitched Socket                                                                                        |                                                                                                                                                                                          |
| Plate Finish C                                                                                                                                  | Cheriton Georgian Box Polished Brass                                                                                |                                                                                                                                                                                          |
| Insert Colour E                                                                                                                                 | Black                                                                                                               |                                                                                                                                                                                          |
| EAN13 Barcode 5                                                                                                                                 | 5017503351008                                                                                                       |                                                                                                                                                                                          |
| Dimensions (Nominal)                                                                                                                            | Double: Height = 86.5mm Width = 146.0mm Depth = 10.5mm                                                              |                                                                                                                                                                                          |
| Fixing Hole Centres E                                                                                                                           | Box Fixing = 120.6mm Grid Fixing = N/A                                                                              |                                                                                                                                                                                          |
| Minimum Wall Box Depth 3                                                                                                                        | 35mm                                                                                                                |                                                                                                                                                                                          |
| Switched Poles N                                                                                                                                | None                                                                                                                |                                                                                                                                                                                          |
| Current Rating 1                                                                                                                                | 13 Amp                                                                                                              |                                                                                                                                                                                          |
| Voltage 2                                                                                                                                       | 220/250V AC                                                                                                         |                                                                                                                                                                                          |
| Maximum Load 1                                                                                                                                  | 13 Amp                                                                                                              |                                                                                                                                                                                          |
| Mains Frequency 5                                                                                                                               | 50Hz                                                                                                                |                                                                                                                                                                                          |
| IP Rating II                                                                                                                                    | IP2XD                                                                                                               |                                                                                                                                                                                          |
| Contact Gap Minimum                                                                                                                             | None                                                                                                                |                                                                                                                                                                                          |
| Terminal Capacity 1 3                                                                                                                           | 3 x 2.5mm2                                                                                                          |                                                                                                                                                                                          |
| Terminal Capacity 2 3                                                                                                                           | 3 x 4mm2                                                                                                            |                                                                                                                                                                                          |
| Terminal Capacity 3 2                                                                                                                           | 2 x 6mm2 Multi-Strand                                                                                               |                                                                                                                                                                                          |
| Terminal Capacity 4 1                                                                                                                           | 1 x 10mm2                                                                                                           |                                                                                                                                                                                          |
| Earth Terminal Capacity 1 3                                                                                                                     | 3 x 2.5mm2                                                                                                          |                                                                                                                                                                                          |
| Earth Terminal Capacity 2                                                                                                                       | 3 x 4mm2                                                                                                            |                                                                                                                                                                                          |
| Earth Terminal Capacity 3                                                                                                                       | 2 x 6mm2 Multi-strand                                                                                               |                                                                                                                                                                                          |
| Earth Terminal Capacity 4                                                                                                                       | 1 x 10mm2                                                                                                           |                                                                                                                                                                                          |
| Product Class 1                                                                                                                                 | Must be earthed                                                                                                     |                                                                                                                                                                                          |
| Ambient Operating Temperature                                                                                                                   | -5° to +40°C                                                                                                        |                                                                                                                                                                                          |
| Recommended Location In                                                                                                                         | Internal Use Only                                                                                                   |                                                                                                                                                                                          |
| Maximum Installation Altitude 2                                                                                                                 | 2000m                                                                                                               |                                                                                                                                                                                          |
| Standard/Approval E                                                                                                                             | BS 1363-2                                                                                                           |                                                                                                                                                                                          |
| Additional Notes S                                                                                                                              | Shuttered: Yes                                                                                                      |                                                                                                                                                                                          |
| Patents and Trademarks C                                                                                                                        | Cheriton is a Registered Trade Mark No. 2344779                                                                     |                                                                                                                                                                                          |
| All products listed conform to current British or<br>European standard and the product information is<br>correct at the time of going to press. | All accessories are manufactured under an accredited BS EN ISO 9001 : 2015 Quality Management System.               | It is the policy of the company to improve products<br>as part of our development programme.<br>Therefore, we reserve the right to alter designs<br>and dimensions without prior notice. |
| Illustrations and diagrams are reproduced within the limitations of reproduction and printing process and are not binding.                      | Due to manufacturing processes we cannot<br>guarantee an exact colour match and shadings of<br>of certain finishes. | Correct as at 12 October 2018 04:41 PM E&OE                                                                                                                                              |