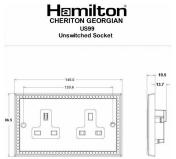

## **Dimensions**

| Primary Range C                                                                                                                                 | Cheriton                                                                                                            |                                                                                                                                                                                          |
|-------------------------------------------------------------------------------------------------------------------------------------------------|---------------------------------------------------------------------------------------------------------------------|------------------------------------------------------------------------------------------------------------------------------------------------------------------------------------------|
| Insert Type 2                                                                                                                                   | 2 gang 13A Unswitched Socket                                                                                        |                                                                                                                                                                                          |
| Plate Finish C                                                                                                                                  | Cheriton Georgian Box Polished Brass                                                                                |                                                                                                                                                                                          |
| Insert Colour E                                                                                                                                 | Black                                                                                                               |                                                                                                                                                                                          |
| EAN13 Barcode 5                                                                                                                                 | 5017503351008                                                                                                       |                                                                                                                                                                                          |
| Dimensions (Nominal)                                                                                                                            | Double: Height = 86.5mm Width = 146.0mm Depth = 10.5mm                                                              |                                                                                                                                                                                          |
| Fixing Hole Centres E                                                                                                                           | Box Fixing = 120.6mm Grid Fixing = N/A                                                                              |                                                                                                                                                                                          |
| Minimum Wall Box Depth 3                                                                                                                        | 35mm                                                                                                                |                                                                                                                                                                                          |
| Switched Poles N                                                                                                                                | None                                                                                                                |                                                                                                                                                                                          |
| Current Rating 1                                                                                                                                | 13 Amp                                                                                                              |                                                                                                                                                                                          |
| Voltage 2                                                                                                                                       | 220/250V AC                                                                                                         |                                                                                                                                                                                          |
| Maximum Load 1                                                                                                                                  | 13 Amp                                                                                                              |                                                                                                                                                                                          |
| Mains Frequency 5                                                                                                                               | 50Hz                                                                                                                |                                                                                                                                                                                          |
| IP Rating II                                                                                                                                    | IP2XD                                                                                                               |                                                                                                                                                                                          |
| Contact Gap Minimum                                                                                                                             | None                                                                                                                |                                                                                                                                                                                          |
| Terminal Capacity 1 3                                                                                                                           | 3 x 2.5mm2                                                                                                          |                                                                                                                                                                                          |
| Terminal Capacity 2 3                                                                                                                           | 3 x 4mm2                                                                                                            |                                                                                                                                                                                          |
| Terminal Capacity 3 2                                                                                                                           | 2 x 6mm2 Multi-Strand                                                                                               |                                                                                                                                                                                          |
| Terminal Capacity 4 1                                                                                                                           | 1 x 10mm2                                                                                                           |                                                                                                                                                                                          |
| Earth Terminal Capacity 1 3                                                                                                                     | 3 x 2.5mm2                                                                                                          |                                                                                                                                                                                          |
| Earth Terminal Capacity 2                                                                                                                       | 3 x 4mm2                                                                                                            |                                                                                                                                                                                          |
| Earth Terminal Capacity 3                                                                                                                       | 2 x 6mm2 Multi-strand                                                                                               |                                                                                                                                                                                          |
| Earth Terminal Capacity 4                                                                                                                       | 1 x 10mm2                                                                                                           |                                                                                                                                                                                          |
| Product Class 1                                                                                                                                 | Must be earthed                                                                                                     |                                                                                                                                                                                          |
| Ambient Operating Temperature                                                                                                                   | -5° to +40°C                                                                                                        |                                                                                                                                                                                          |
| Recommended Location In                                                                                                                         | Internal Use Only                                                                                                   |                                                                                                                                                                                          |
| Maximum Installation Altitude 2                                                                                                                 | 2000m                                                                                                               |                                                                                                                                                                                          |
| Standard/Approval E                                                                                                                             | BS 1363-2                                                                                                           |                                                                                                                                                                                          |
| Additional Notes S                                                                                                                              | Shuttered: Yes                                                                                                      |                                                                                                                                                                                          |
| Patents and Trademarks C                                                                                                                        | Cheriton is a Registered Trade Mark No. 2344779                                                                     |                                                                                                                                                                                          |
| All products listed conform to current British or<br>European standard and the product information is<br>correct at the time of going to press. | All accessories are manufactured under an accredited BS EN ISO 9001 : 2015 Quality Management System.               | It is the policy of the company to improve products<br>as part of our development programme.<br>Therefore, we reserve the right to alter designs<br>and dimensions without prior notice. |
| Illustrations and diagrams are reproduced within the limitations of reproduction and printing process and are not binding.                      | Due to manufacturing processes we cannot<br>guarantee an exact colour match and shadings of<br>of certain finishes. | Correct as at 12 October 2018 04:41 PM E&OE                                                                                                                                              |