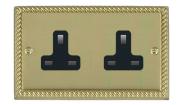

## 90US99B

Cheriton Georgian Polished Brass 2 gang 13A Unswitched Socket Black

## Item Image