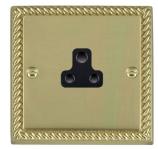

## 90US2B

Cheriton Georgian Polished Brass 1 gang 2A Unswitched Socket Black

## Item Image