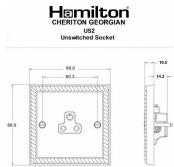

### **Dimensions**

| Primary Range                                                                                                                                   | Cheriton                                                                                                            |                                                                                                                                                                                          |
|-------------------------------------------------------------------------------------------------------------------------------------------------|---------------------------------------------------------------------------------------------------------------------|------------------------------------------------------------------------------------------------------------------------------------------------------------------------------------------|
| Insert Type                                                                                                                                     | 1 gang 2A Unswitched Socket                                                                                         |                                                                                                                                                                                          |
| Plate Finish                                                                                                                                    | Cheriton Georgian Box Polished Brass                                                                                |                                                                                                                                                                                          |
| Insert Colour                                                                                                                                   | Black                                                                                                               |                                                                                                                                                                                          |
| EAN13 Barcode                                                                                                                                   | 5017503351046                                                                                                       |                                                                                                                                                                                          |
| Dimensions (Nominal)                                                                                                                            | Single: Height = 88.0mm Width = 88.0mm Depth = 10.5mm                                                               |                                                                                                                                                                                          |
| Fixing Hole Centres                                                                                                                             | Box Fixing = 60.3mm Grid Fixing = N/A                                                                               |                                                                                                                                                                                          |
| Minimum Wall Box Depth                                                                                                                          | 35mm                                                                                                                |                                                                                                                                                                                          |
| Switched Poles                                                                                                                                  | None                                                                                                                |                                                                                                                                                                                          |
| Current Rating                                                                                                                                  | 2 Amp                                                                                                               |                                                                                                                                                                                          |
| Voltage                                                                                                                                         | 220/250V AC                                                                                                         |                                                                                                                                                                                          |
| Maximum Load                                                                                                                                    | 2 Amp                                                                                                               |                                                                                                                                                                                          |
| Mains Frequency                                                                                                                                 | 50Hz                                                                                                                |                                                                                                                                                                                          |
| IP Rating                                                                                                                                       | IP2XD                                                                                                               |                                                                                                                                                                                          |
| Contact Gap Minimum                                                                                                                             | None                                                                                                                |                                                                                                                                                                                          |
| Terminal Capacity 1                                                                                                                             | 5 x 1mm2                                                                                                            |                                                                                                                                                                                          |
| Terminal Capacity 2                                                                                                                             | 4 x 1.5mm2                                                                                                          |                                                                                                                                                                                          |
| Terminal Capacity 3                                                                                                                             | 2 x 2.5mm2                                                                                                          |                                                                                                                                                                                          |
| Terminal Capacity 4                                                                                                                             | 1 x 4mm2                                                                                                            |                                                                                                                                                                                          |
| Earth Terminal Capacity 1                                                                                                                       | 5 x 1mm2                                                                                                            |                                                                                                                                                                                          |
| Earth Terminal Capacity 2                                                                                                                       | 4 x 1.5mm2                                                                                                          |                                                                                                                                                                                          |
| Earth Terminal Capacity 3                                                                                                                       | 2 x 2.5mm2                                                                                                          |                                                                                                                                                                                          |
| Earth Terminal Capacity 4                                                                                                                       | 1 x 4mm2                                                                                                            |                                                                                                                                                                                          |
| Product Class 1                                                                                                                                 | Must be earthed                                                                                                     |                                                                                                                                                                                          |
| Ambient Operating Temperature                                                                                                                   | -5° to +40°C                                                                                                        |                                                                                                                                                                                          |
| Recommended Location                                                                                                                            | Internal Use Only                                                                                                   |                                                                                                                                                                                          |
| Maximum Installation Altitude                                                                                                                   | 2000m                                                                                                               |                                                                                                                                                                                          |
| Standard/Approval                                                                                                                               | BS 546                                                                                                              |                                                                                                                                                                                          |
| Additional Notes                                                                                                                                | Shuttered: Yes                                                                                                      |                                                                                                                                                                                          |
| Patents and Trademarks                                                                                                                          | Cheriton is a Registered Trade Mark No. 2344779                                                                     |                                                                                                                                                                                          |
| All products listed conform to current British or<br>European standard and the product information is<br>correct at the time of going to press. | All accessories are manufactured under an accredited BS EN ISO 9001 : 2015 Quality Management System.               | It is the policy of the company to improve products<br>as part of our development programme.<br>Therefore, we reserve the right to alter designs<br>and dimensions without prior notice. |
| Illustrations and diagrams are reproduced within the limitations of reproduction and printing process and are not binding.                      | Due to manufacturing processes we cannot<br>guarantee an exact colour match and shadings of<br>of certain finishes. | Correct as at 12 October 2018 04:41 PM<br>E&OE                                                                                                                                           |
|                                                                                                                                                 |                                                                                                                     |                                                                                                                                                                                          |