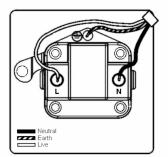

SL

# making connections beautifully

Wiring Accessories • Circuit Protection • Smart Lighting Control & Multi-room Audio

## 90US2B

Cheriton Georgian Polished Brass 1 gang 2A Unswitched Socket Black

## Item Image



## Wiring



### **Dimensions**



| Primary Range                                                                                                                                   | Cheriton                                                                                                            |                                                                                                                                                                                          |
|-------------------------------------------------------------------------------------------------------------------------------------------------|---------------------------------------------------------------------------------------------------------------------|----------------------------------------------------------