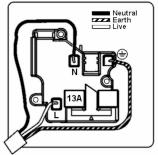

SL

# making connections beautifully

Wiring Accessories • Circuit Protection • Smart Lighting Control & Multi-room Audio

## 90US13W

Cheriton Georgian Polished Brass 1 gang 13A Unswitched Socket White

## Item Image



## Wiring



### **Dimensions**



|                                                                                                                                                 |                                                                                                               | <u> </u>                                                                                                                                                                                 |
|-------------------------------------------------------------------------------------------------------------------------------------------------|---------------------------------------------------------------------------------------------------------------|----------------------------------------------------------------------