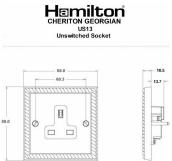

### **Dimensions**

|                                                                                                                                                 |                                                                                                               | <u> </u>                                                                                                                                                                                 |
|-------------------------------------------------------------------------------------------------------------------------------------------------|---------------------------------------------------------------------------------------------------------------|------------------------------------------------------------------------------------------------------------------------------------------------------------------------------------------|
| Primary Range                                                                                                                                   | Cheriton                                                                                                      |                                                                                                                                                                                          |
| Insert Type                                                                                                                                     | 1 gang 13A Unswitched Socket                                                                                  |                                                                                                                                                                                          |
| Plate Finish                                                                                                                                    | Cheriton Georgian Box Polished Brass                                                                          |                                                                                                                                                                                          |
| Insert Colour                                                                                                                                   | White                                                                                                         |                                                                                                                                                                                          |
| EAN13 Barcode                                                                                                                                   | 5017503350070                                                                                                 |                                                                                                                                                                                          |
| Dimensions (Nominal)                                                                                                                            | Single: Height = 88.0mm Width = 88.0mm Depth = 10.5mm                                                         |                                                                                                                                                                                          |
| Fixing Hole Centres                                                                                                                             | Box Fixing = 60.3mm Grid Fixing = N/A                                                                         |                                                                                                                                                                                          |
| Minimum Wall Box Depth                                                                                                                          | 35mm                                                                                                          |                                                                                                                                                                                          |
| Switched Poles                                                                                                                                  | None                                                                                                          |                                                                                                                                                                                          |
| Current Rating                                                                                                                                  | 13 Amp                                                                                                        |                                                                                                                                                                                          |
| Voltage                                                                                                                                         | 220/250V AC                                                                                                   |                                                                                                                                                                                          |
| Maximum Load                                                                                                                                    | 13 Amp                                                                                                        |                                                                                                                                                                                          |
| Mains Frequency                                                                                                                                 | 50Hz                                                                                                          |                                                                                                                                                                                          |
| IP Rating                                                                                                                                       | IP2XD                                                                                                         |                                                                                                                                                                                          |
| Contact Gap Minimum                                                                                                                             | None                                                                                                          |                                                                                                                                                                                          |
| Terminal Capacity 1                                                                                                                             | 3 x 2.5mm2                                                                                                    |                                                                                                                                                                                          |
| Terminal Capacity 2                                                                                                                             | 3 x 4mm2                                                                                                      |                                                                                                                                                                                          |
| Terminal Capacity 3                                                                                                                             | 2 x 6mm2 Multi-Strand                                                                                         |                                                                                                                                                                                          |
| Terminal Capacity 4                                                                                                                             | 1 x 10mm2                                                                                                     |                                                                                                                                                                                          |
| Earth Terminal Capacity 1                                                                                                                       | 3 x 2.5mm2                                                                                                    |                                                                                                                                                                                          |
| Earth Terminal Capacity 2                                                                                                                       | 3 x 4mm2                                                                                                      |                                                                                                                                                                                          |
| Earth Terminal Capacity 3                                                                                                                       | 2 x 6mm2 Multi-strand                                                                                         |                                                                                                                                                                                          |
| Earth Terminal Capacity 4                                                                                                                       | 1 x 10mm2                                                                                                     |                                                                                                                                                                                          |
| Product Class 1                                                                                                                                 | Must be earthed                                                                                               |                                                                                                                                                                                          |
| Ambient Operating Temperature                                                                                                                   | -5° to +40°C                                                                                                  |                                                                                                                                                                                          |
| Recommended Location                                                                                                                            | Internal Use Only                                                                                             |                                                                                                                                                                                          |
| Maximum Installation Altitude                                                                                                                   | 2000m                                                                                                         |                                                                                                                                                                                          |
| Standard/Approval                                                                                                                               | BS 1363-2                                                                                                     |                                                                                                                                                                                          |
| Additional Notes                                                                                                                                | Shuttered: Yes                                                                                                |                                                                                                                                                                                          |
| Patents and Trademarks                                                                                                                          | Cheriton is a Registered Trade Mark No. 2344779                                                               |                                                                                                                                                                                          |
| All products listed conform to current British or<br>European standard and the product information is<br>correct at the time of going to press. | All accessories are manufactured under an accredited BS EN ISO 9001 : 2015 Quality Management System.         | It is the policy of the company to improve products<br>as part of our development programme.<br>Therefore, we reserve the right to alter designs<br>and dimensions without prior notice. |
| Illustrations and diagrams are reproduced within the limitations of reproduction and printing process and are not binding.                      | Due to manufacturing processes we cannot guarantee an exact colour match and shadings of of certain finishes. | Correct as at 12 October 2018 04:41 PM<br>E&OE                                                                                                                                           |