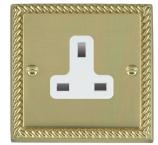

## 90US13W

Cheriton Georgian Polished Brass 1 gang 13A Unswitched Socket White

## Item Image