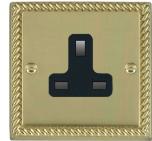

## 90US13B

Cheriton Georgian Polished Brass 1 gang 13A Unswitched Socket Black

## Item Image