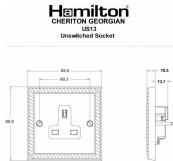

## **Dimensions**

| Primary Range                                                                                                                                   | Cheriton                                                                                                      |                                                                                                                                                                                          |
|-------------------------------------------------------------------------------------------------------------------------------------------------|---------------------------------------------------------------------------------------------------------------|------------------------------------------------------------------------------------------------------------------------------------------------------------------------------------------|
| Insert Type                                                                                                                                     | 1 gang 13A Unswitched Socket                                                                                  |                                                                                                                                                                                          |
| Plate Finish                                                                                                                                    | Cheriton Georgian Box Polished Brass                                                                          |                                                                                                                                                                                          |
| Insert Colour                                                                                                                                   | Black                                                                                                         |                                                                                                                                                                                          |
| EAN13 Barcode                                                                                                                                   | 5017503351077                                                                                                 |                                                                                                                                                                                          |
| Dimensions (Nominal)                                                                                                                            | Single: Height = 88.0mm Width = 88.0mm Depth = 10.5mm                                                         |                                                                                                                                                                                          |
| Fixing Hole Centres                                                                                                                             | Box Fixing = 60.3mm Grid Fixing = N/A                                                                         |                                                                                                                                                                                          |
| Minimum Wall Box Depth                                                                                                                          | 35mm                                                                                                          |                                                                                                                                                                                          |
| Switched Poles                                                                                                                                  | None                                                                                                          |                                                                                                                                                                                          |
| Current Rating                                                                                                                                  | 13 Amp                                                                                                        |                                                                                                                                                                                          |
| Voltage                                                                                                                                         | 220/250V AC                                                                                                   |                                                                                                                                                                                          |
| Maximum Load                                                                                                                                    | 13 Amp                                                                                                        |                                                                                                                                                                                          |
| Mains Frequency                                                                                                                                 | 50Hz                                                                                                          |                                                                                                                                                                                          |
| IP Rating                                                                                                                                       | IP2XD                                                                                                         |                                                                                                                                                                                          |
| Contact Gap Minimum                                                                                                                             | None                                                                                                          |                                                                                                                                                                                          |
| Terminal Capacity 1                                                                                                                             | 3 x 2.5mm2                                                                                                    |                                                                                                                                                                                          |
| Terminal Capacity 2                                                                                                                             | 3 x 4mm2                                                                                                      |                                                                                                                                                                                          |
| Terminal Capacity 3                                                                                                                             | 2 x 6mm2 Multi-Strand                                                                                         |                                                                                                                                                                                          |
| Terminal Capacity 4                                                                                                                             | 1 x 10mm2                                                                                                     |                                                                                                                                                                                          |
| Earth Terminal Capacity 1                                                                                                                       | 3 x 2.5mm2                                                                                                    |                                                                                                                                                                                          |
| Earth Terminal Capacity 2                                                                                                                       | 3 x 4mm2                                                                                                      |                                                                                                                                                                                          |
| Earth Terminal Capacity 3                                                                                                                       | 2 x 6mm2 Multi-strand                                                                                         |                                                                                                                                                                                          |
| Earth Terminal Capacity 4                                                                                                                       | 1 x 10mm2                                                                                                     |                                                                                                                                                                                          |
| Product Class 1                                                                                                                                 | Must be earthed                                                                                               |                                                                                                                                                                                          |
| Ambient Operating Temperature                                                                                                                   | -5° to +40°C                                                                                                  |                                                                                                                                                                                          |
| Recommended Location                                                                                                                            | Internal Use Only                                                                                             |                                                                                                                                                                                          |
| Maximum Installation Altitude                                                                                                                   | 2000m                                                                                                         |                                                                                                                                                                                          |
| Standard/Approval                                                                                                                               | BS 1363-2                                                                                                     |                                                                                                                                                                                          |
| Additional Notes                                                                                                                                | Shuttered: Yes                                                                                                |                                                                                                                                                                                          |
| Patents and Trademarks                                                                                                                          | Cheriton is a Registered Trade Mark No. 2344779                                                               |                                                                                                                                                                                          |
| All products listed conform to current British or<br>European standard and the product information is<br>correct at the time of going to press. | All accessories are manufactured under an accredited BS EN ISO 9001 : 2015 Quality Management System.         | It is the policy of the company to improve products<br>as part of our development programme.<br>Therefore, we reserve the right to alter designs<br>and dimensions without prior notice. |
| Illustrations and diagrams are reproduced within the limitations of reproduction and printing process and are not binding.                      | Due to manufacturing processes we cannot guarantee an exact colour match and shadings of of certain finishes. | Correct as at 12 October 2018 04:41 PM E&OE                                                                                                                                              |