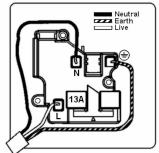

## **Dimensions**

| Primary Range                                                                                                                                   | Cheriton                                                                                                      |                                                                                                                                                                                          |
|-------------------------------------------------------------------------------------------------------------------------------------------------|---------------------------------------------------------------------------------------------------------------|------------------------------------------------------------------------------------------------------------------------------------------------------------------------------------------|
| Insert Type                                                                                                                                     | 1 gang 13A Unswitched Socket                                                                                  |                                                                                                                                                                                          |
| Plate Finish                                                                                                                                    | Cheriton Georgian Box Polished Brass                                                                          |                                                                                                                                                                                          |
| Insert Colour                                                                                                                                   | Black                                                                                                         |                                                                                                                                                                                          |
| EAN13 Barcode                                                                                                                                   | 5017503351077                                                                                                 |                                                                                                                                                                                          |
| Dimensions (Nominal)                                                                                                                            | Single: Height = 88.0mm Width = 88.0mm Depth = 10.5mm                                                         |                                                                                                                                                                                          |
| Fixing Hole Centres                                                                                                                             | Box Fixing = 60.3mm Grid Fixing = N/A                                                                         |                                                                                                                                                                                          |
| Minimum Wall Box Depth                                                                                                                          | 35mm                                                                                                          |                                                                                                                                                                                          |
| Switched Poles                                                                                                                                  | None                                                                                                          |                                                                                                                                                                                          |
| Current Rating                                                                                                                                  | 13 Amp                                                                                                        |                                                                                                                                                                                          |
| Voltage                                                                                                                                         | 220/250V AC                                                                                                   |                                                                                                                                                                                          |
| Maximum Load                                                                                                                                    | 13 Amp                                                                                                        |                                                                                                                                                                                          |
| Mains Frequency                                                                                                                                 | 50Hz                                                                                                          |                                                                                                                                                                                          |
| IP Rating                                                                                                                                       | IP2XD                                                                                                         |                                                                                                                                                                                          |
| Contact Gap Minimum                                                                                                                             | None                                                                                                          |                                                                                                                                                                                          |
| Terminal Capacity 1                                                                                                                             | 3 x 2.5mm2                                                                                                    |                                                                                                                                                                                          |
| Terminal Capacity 2                                                                                                                             | 3 x 4mm2                                                                                                      |                                                                                                                                                                                          |
| Terminal Capacity 3                                                                                                                             | 2 x 6mm2 Multi-Strand                                                                                         |                                                                                                                                                                                          |
| Terminal Capacity 4                                                                                                                             | 1 x 10mm2                                                                                                     |                                                                                                                                                                                          |
| Earth Terminal Capacity 1                                                                                                                       | 3 x 2.5mm2                                                                                                    |                                                                                                                                                                                          |
| Earth Terminal Capacity 2                                                                                                                       | 3 x 4mm2                                                                                                      |                                                                                                                                                                                          |
| Earth Terminal Capacity 3                                                                                                                       | 2 x 6mm2 Multi-strand                                                                                         |                                                                                                                                                                                          |
| Earth Terminal Capacity 4                                                                                                                       | 1 x 10mm2                                                                                                     |                                                                                                                                                                                          |
| Product Class 1                                                                                                                                 | Must be earthed                                                                                               |                                                                                                                                                                                          |
| Ambient Operating Temperature                                                                                                                   | -5° to +40°C                                                                                                  |                                                                                                                                                                                          |
| Recommended Location                                                                                                                            | Internal Use Only                                                                                             |                                                                                                                                                                                          |
| Maximum Installation Altitude                                                                                                                   | 2000m                                                                                                         |                                                                                                                                                                                          |
| Standard/Approval                                                                                                                               | BS 1363-2                                                                                                     |                                                                                                                                                                                          |
| Additional Notes                                                                                                                                | Shuttered: Yes                                                                                                |                                                                                                                                                                                          |
| Patents and Trademarks                                                                                                                          | Cheriton is a Registered Trade Mark No. 2344779                                                               |                                                                                                                                                                                          |
| All products listed conform to current British or<br>European standard and the product information is<br>correct at the time of going to press. | All accessories are manufactured under an accredited BS EN ISO 9001 : 2015 Quality Management System.         | It is the policy of the company to improve products<br>as part of our development programme.<br>Therefore, we reserve the right to alter designs<br>and dimensions without prior notice. |
| Illustrations and diagrams are reproduced within the limitations of reproduction and printing process and are not binding.                      | Due to manufacturing processes we cannot guarantee an exact colour match and shadings of of certain finishes. | Correct as at 12 October 2018 04:41 PM E&OE                                                                                                                                              |