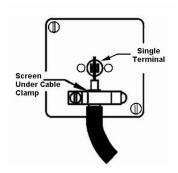

SL

making connections beautifully

Wiring Accessories • Circuit Protection • Smart Lighting Control & Multi-room Audio

## 90TVFMW

Cheriton Georgian Polished Brass Isolated TV/FM Diplexer 1in/2out White

## Item Image



## Wiring



## **Dimensions**



| Primary Range                                                                                                                                   | Cheriton                                                                                                      |                                                                                                                                                                                  |
|-------------------------------------------------------------------------------------------------------------------------------------------------|---------------------------------------------------------------------------------------------------------------|-------------------------------------------------------------------------------