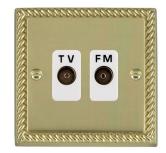

## 90TVFMW

Cheriton Georgian Polished Brass Isolated TV/FM Diplexer 1in/2out White

## Item Image