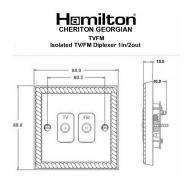

## **Dimensions**

| Primary Range                                                                                                                                   | Cheriton                                                                                                      |                                                                                                                                                                                  |
|-------------------------------------------------------------------------------------------------------------------------------------------------|---------------------------------------------------------------------------------------------------------------|----------------------------------------------------------------------------------------------------------------------------------------------------------------------------------|
| Insert Type                                                                                                                                     | Isolated TV/FM Diplexer 1in/2out                                                                              |                                                                                                                                                                                  |
| Plate Finish                                                                                                                                    | Cheriton Georgian Box Polished Brass                                                                          |                                                                                                                                                                                  |
| Insert Colour                                                                                                                                   | White                                                                                                         |                                                                                                                                                                                  |
| EAN13 Barcode                                                                                                                                   | 5017503350636                                                                                                 |                                                                                                                                                                                  |
| Dimensions (Nominal)                                                                                                                            | Single: Height = 88.0mm Width = 88.0mm Depth = 10.5mm                                                         |                                                                                                                                                                                  |
| Fixing Hole Centres                                                                                                                             | Box Fixing = 60.3mm Grid Fixing = N/A                                                                         |                                                                                                                                                                                  |
| Minimum Wall Box Depth                                                                                                                          | 25mm                                                                                                          |                                                                                                                                                                                  |
| Switched Poles                                                                                                                                  | N/A                                                                                                           |                                                                                                                                                                                  |
| IP Rating                                                                                                                                       | IP2XD                                                                                                         |                                                                                                                                                                                  |
| Contact Gap Minimum                                                                                                                             | N/A                                                                                                           |                                                                                                                                                                                  |
| Earth Terminal Capacity 1                                                                                                                       | 5 x 1mm2                                                                                                      |                                                                                                                                                                                  |
| Earth Terminal Capacity 2                                                                                                                       | 4 x 1.5mm2                                                                                                    |                                                                                                                                                                                  |
| Earth Terminal Capacity 3                                                                                                                       | 3 x 2.5mm2                                                                                                    |                                                                                                                                                                                  |
| Earth Terminal Capacity 4                                                                                                                       | 1 x 4mm2 Multi-strand                                                                                         |                                                                                                                                                                                  |
| Earth Terminal Capacity 5                                                                                                                       | 1 x 6mm2                                                                                                      |                                                                                                                                                                                  |
| Product Class 1                                                                                                                                 | Must be earthed (ref BS7671 415.2.1)                                                                          |                                                                                                                                                                                  |
| Ambient Operating Temperature                                                                                                                   | -5° to +40°C                                                                                                  |                                                                                                                                                                                  |
| Recommended Location                                                                                                                            | Internal Use Only                                                                                             |                                                                                                                                                                                  |
| Maximum Installation Altitude                                                                                                                   | 2000m                                                                                                         |                                                                                                                                                                                  |
| Patents and Trademarks                                                                                                                          | Cheriton is a Registered Trade Mark No. 2344779                                                               |                                                                                                                                                                                  |
| All products listed conform to current British or<br>European standard and the product information is<br>correct at the time of going to press. | All accessories are manufactured under an accredited BS EN ISO 9001 : 2015 Quality Management System.         | It is the policy of the company to improve products as part of our development programme.  Therefore, we reserve the right to alter designs and dimensions without prior notice. |
| Illustrations and diagrams are reproduced within the limitations of reproduction and printing process and are not binding.                      | Due to manufacturing processes we cannot guarantee an exact colour match and shadings of of certain finishes. | Correct as at 12 October 2018 04:41 PM<br>E&OE                                                                                                                                   |