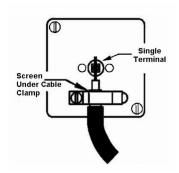

SL

# making connections beautifully

Wiring Accessories • Circuit Protection • Smart Lighting Control & Multi-room Audio

## 90TVFMB

Cheriton Georgian Polished Brass Isolated TV/FM Diplexer 1in/2out Black

## Item Image



## Wiring



### Dimensions



| Primary Range                                                                                                                                   | Cheriton                                                                                                      |                                                                                                                                                                                  |
|-------------------------------------------------------------------------------------------------------------------------------------------------|---------------------------------------------------------------------------------------------------------------|----------------------------------------------------------------------------------