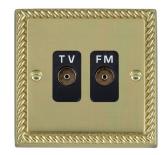

## 90TVFMB

Cheriton Georgian Polished Brass Isolated TV/FM Diplexer 1in/2out Black

## Item Image