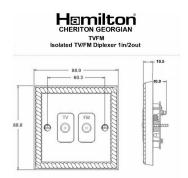

### Dimensions

| Primary Range                                                                                                                                   | Cheriton                                                                                                      |                                                                                                                                                                                  |
|-------------------------------------------------------------------------------------------------------------------------------------------------|---------------------------------------------------------------------------------------------------------------|----------------------------------------------------------------------------------------------------------------------------------------------------------------------------------|
| Insert Type                                                                                                                                     | Isolated TV/FM Diplexer 1in/2out                                                                              |                                                                                                                                                                                  |
| Plate Finish                                                                                                                                    | Cheriton Georgian Box Polished Brass                                                                          |                                                                                                                                                                                  |
| Insert Colour                                                                                                                                   | Black                                                                                                         |                                                                                                                                                                                  |
| EAN13 Barcode                                                                                                                                   | 5017503351633                                                                                                 |                                                                                                                                                                                  |
| Dimensions (Nominal)                                                                                                                            | Single: Height = 88.0mm Width = 88.0mm Depth = 10.5mm                                                         |                                                                                                                                                                                  |
| Fixing Hole Centres                                                                                                                             | Box Fixing = 60.3mm Grid Fixing = N/A                                                                         |                                                                                                                                                                                  |
| Minimum Wall Box Depth                                                                                                                          | 25mm                                                                                                          |                                                                                                                                                                                  |
| Switched Poles                                                                                                                                  | N/A                                                                                                           |                                                                                                                                                                                  |
| IP Rating                                                                                                                                       | IP2XD                                                                                                         |                                                                                                                                                                                  |
| Contact Gap Minimum                                                                                                                             | N/A                                                                                                           |                                                                                                                                                                                  |
| Earth Terminal Capacity 1                                                                                                                       | 5 x 1mm2                                                                                                      |                                                                                                                                                                                  |
| Earth Terminal Capacity 2                                                                                                                       | 4 x 1.5mm2                                                                                                    |                                                                                                                                                                                  |
| Earth Terminal Capacity 3                                                                                                                       | 3 x 2.5mm2                                                                                                    |                                                                                                                                                                                  |
| Earth Terminal Capacity 4                                                                                                                       | 1 x 4mm2 Multi-strand                                                                                         |                                                                                                                                                                                  |
| Earth Terminal Capacity 5                                                                                                                       | 1 x 6mm2                                                                                                      |                                                                                                                                                                                  |
| Product Class 1                                                                                                                                 | Must be earthed (ref BS7671 415.2.1)                                                                          |                                                                                                                                                                                  |
| Ambient Operating Temperature                                                                                                                   | -5° to +40°C                                                                                                  |                                                                                                                                                                                  |
| Recommended Location                                                                                                                            | Internal Use Only                                                                                             |                                                                                                                                                                                  |
| Maximum Installation Altitude                                                                                                                   | 2000m                                                                                                         |                                                                                                                                                                                  |
| Patents and Trademarks                                                                                                                          | Cheriton is a Registered Trade Mark No. 2344779                                                               |                                                                                                                                                                                  |
| All products listed conform to current British or<br>European standard and the product information is<br>correct at the time of going to press. | All accessories are manufactured under an accredited BS EN ISO 9001 : 2015 Quality Management System.         | It is the policy of the company to improve products as part of our development programme.  Therefore, we reserve the right to alter designs and dimensions without prior notice. |
| Illustrations and diagrams are reproduced within the limitations of reproduction and printing process and are not binding.                      | Due to manufacturing processes we cannot guarantee an exact colour match and shadings of of certain finishes. | Correct as at 12 October 2018 04:41 PM<br>E&OE                                                                                                                                   |