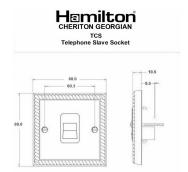

### Wiring

# 

Incoming Telephone Cable On 4 wire systems, Pin 1 and 6 are not connected.

The maximum REN that can be connected to any one exchange line is 4. Any number of sockets may be connected. All sockets are connected in parallel. ie Pin 1 to Pin 1; Pin 2 to Pin 2; etc. as shown in the diagram above.

#### **Dimensions**

| Primary Range                                                                                                                                   | Cheriton                                                                                              |                                                                                                                                                                                  |
|-------------------------------------------------------------------------------------------------------------------------------------------------|-------------------------------------------------------------------------------------------------------|----------------------------------------------------------------------------------------------------------------------------------------------------------------------------------|
| Insert Type                                                                                                                                     | 1 gang Telephone Slave                                                                                |                                                                                                                                                                                  |
| Plate Finish                                                                                                                                    | Cheriton Georgian Box Polished Brass                                                                  |                                                                                                                                                                                  |
| Insert Colour                                                                                                                                   | Black                                                                                                 |                                                                                                                                                                                  |
| EAN13 Barcode                                                                                                                                   | 5017503351657                                                                                         |                                                                                                                                                                                  |
| Dimensions (Nominal)                                                                                                                            | Single: Height = 88.0mm Width = 88.0mm Depth = 10.5mm                                                 |                                                                                                                                                                                  |
| Weight                                                                                                                                          | 170 GR                                                                                                |                                                                                                                                                                                  |
| Fixing Hole Centres                                                                                                                             | Box Fixing = 60.3mm Grid Fixing = N/A                                                                 |                                                                                                                                                                                  |
| Minimum Wall Box Depth                                                                                                                          | 25mm                                                                                                  |                                                                                                                                                                                  |
| Switched Poles                                                                                                                                  | N/A                                                                                                   |                                                                                                                                                                                  |
| IP Rating                                                                                                                                       | IP2XD                                                                                                 |                                                                                                                                                                                  |
| Contact Gap Minimum                                                                                                                             | N/A                                                                                                   |                                                                                                                                                                                  |
| Earth Terminal Capacity 1                                                                                                                       | 5 x 1mm2                                                                                              |                                                                                                                                                                                  |
| Earth Terminal Capacity 2                                                                                                                       | 4 x 1.5mm2                                                                                            |                                                                                                                                                                                  |
| Earth Terminal Capacity 3                                                                                                                       | 3 x 2.5mm2                                                                                            |                                                                                                                                                                                  |
| Earth Terminal Capacity 4                                                                                                                       | 1 x 4mm2 Multi-strand                                                                                 |                                                                                                                                                                                  |
| Earth Terminal Capacity 5                                                                                                                       | 1 x 6mm2                                                                                              |                                                                                                                                                                                  |
| Product Class 1                                                                                                                                 | Must be earthed (ref BS7671 415.2.1)                                                                  |                                                                                                                                                                                  |
| Ambient Operating Temperature                                                                                                                   | -5° to +40°C                                                                                          |                                                                                                                                                                                  |
| Recommended Location                                                                                                                            | Internal Use Only                                                                                     |                                                                                                                                                                                  |
| Maximum Installation Altitude                                                                                                                   | 2000m                                                                                                 |                                                                                                                                                                                  |
| Patents and Trademarks                                                                                                                          | Cheriton is a Registered Trade Mark No. 2344779                                                       |                                                                                                                                                                                  |
| All products listed conform to current British or<br>European standard and the product information is<br>correct at the time of going to press. | All accessories are manufactured under an accredited BS EN ISO 9001 : 2015 Quality Management System. | It is the policy of the company to improve products as part of our development programme.  Therefore, we reserve the right to alter designs and dimensions without prior notice. |
| Illustrations and diagrams are reproduced within the limitations of reproduction and printing                                                   | Due to manufacturing processes we cannot guarantee an exact colour match and shadings of              | Correct as at 12 October 2018 04:41 PM<br>E&OE                                                                                                                                   |