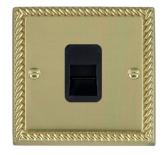

#### 90TCSB

Cheriton Georgian Polished Brass 1 gang Telephone Slave Black

### Item Image