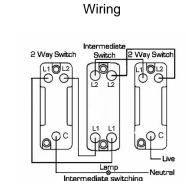

## 90T31

Cheriton Georgian Polished Brass 1 gang 20AX Intermediate Toggle Polished Brass

Item Image

|                                                                                                                                                 |                                                                                                           | Nationality                                                                                                                                                                      |
|-------------------------------------------------------------------------------------------------------------------------------------------------|-----------------------------------------------------------------------------------------------------------|----------------------------------------------------------------------------------------------------------------------------------------------------------------------------------|
| Primary Range                                                                                                                                   | Cheriton                                                                                                  |                                                                                                                                                                                  |
| Insert Type                                                                                                                                     | 1 gang 20AX Intermediate Toggle                                                                           |                                                                                                                                                                                  |
| Plate Finish                                                                                                                                    | Cheriton Georgian Box Polished Brass                                                                      |                                                                                                                                                                                  |
| Insert Colour                                                                                                                                   | Polished Brass                                                                                            |                                                                                                                                                                                  |
| EAN13 Barcode                                                                                                                                   | 5028690352891                                                                                             |                                                                                                                                                                                  |
| Dimensions (Nominal)                                                                                                                            | Single: Height = 88.0mm Width = 88.0mm Depth = 10.5mm                                                     |                                                                                                                                                                                  |
| Fixing Hole Centres                                                                                                                             | Box Fixing = 60.3mm Grid Fixing = N/A                                                                     |                                                                                                                                                                                  |
| Minimum Wall Box Depth                                                                                                                          | 25mm                                                                                                      |                                                                                                                                                                                  |
| Switched Poles                                                                                                                                  | Single                                                                                                    |                                                                                                                                                                                  |
| Current Rating                                                                                                                                  | 20AX                                                                                                      |                                                                                                                                                                                  |
| Voltage                                                                                                                                         | 220/250V AC                                                                                               |                                                                                                                                                                                  |
| Maximum Load                                                                                                                                    | 20 Amp inductive                                                                                          |                                                                                                                                                                                  |
| Mains Frequency                                                                                                                                 | 50Hz                                                                                                      |                                                                                                                                                                                  |
| IP Rating                                                                                                                                       | IP2XD                                                                                                     |                                                                                                                                                                                  |
| Contact Gap Minimum                                                                                                                             | 3mm                                                                                                       |                                                                                                                                                                                  |
| Terminal Capacity 1                                                                                                                             | 5 x 1mm2                                                                                                  |                                                                                                                                                                                  |
| Terminal Capacity 2                                                                                                                             | 4 x 1.5mm2                                                                                                |                                                                                                                                                                                  |
| Terminal Capacity 3                                                                                                                             | 2 x 2.5mm2                                                                                                |                                                                                                                                                                                  |
| Terminal Capacity 4                                                                                                                             | 2 x 4mm2 Multi-strand                                                                                     |                                                                                                                                                                                  |
| Terminal Capacity 5                                                                                                                             | 1 x 6mm2                                                                                                  |                                                                                                                                                                                  |
| Earth Terminal Capacity 1                                                                                                                       | 6 x 1mm2                                                                                                  |                                                                                                                                                                                  |
| Earth Terminal Capacity 2                                                                                                                       | 5 x 1.5mm2                                                                                                |                                                                                                                                                                                  |
| Earth Terminal Capacity 3                                                                                                                       | 3 x 2.5mm2                                                                                                |                                                                                                                                                                                  |
| Earth Terminal Capacity 4                                                                                                                       | 2 x 4mm2 Multi-strand                                                                                     |                                                                                                                                                                                  |
| Earth Terminal Capacity 5                                                                                                                       | 1 x 6mm2                                                                                                  |                                                                                                                                                                                  |
| Product Class 1                                                                                                                                 | Must be earthed                                                                                           |                                                                                                                                                                                  |
| Ambient Operating Temperature                                                                                                                   | -5° to +40°C                                                                                              |                                                                                                                                                                                  |
| Recommended Location                                                                                                                            | Internal Use Only                                                                                         |                                                                                                                                                                                  |
| Maximum Installation Altitude                                                                                                                   | 2000m                                                                                                     |                                                                                                                                                                                  |
| Standard/Approval                                                                                                                               | BS EN 60669-1                                                                                             |                                                                                                                                                                                  |
| Patents and Trademarks                                                                                                                          | Cheriton is a Registered Trade Mark No. 2344779                                                           |                                                                                                                                                                                  |
| All products listed conform to current British or<br>European standard and the product information is<br>correct at the time of going to press. | All accessories are manufactured under an accredited BS EN ISO 9001 : 2015 Quality Management System.     | It is the policy of the company to improve products as part of our development programme.  Therefore, we reserve the right to alter designs and dimensions without prior notice. |
| Illustrations and diagrams are reproduced within the limitations of reproduction and printing                                                   | Due to manufacturing processes we cannot guarantee an exact colour match and shadings of certain finishes | Correct as at 12 October 2018 04:41 PM<br>E&OE                                                                                                                                   |