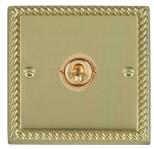

## 90T31

Cheriton Georgian Polished Brass 1 gang 20AX Intermediate Toggle Polished Brass

Item Image

|                                                                                                                                                 |                                                                                                           | Nationality                                                                                                                                                                      |
|-------------------------------------------------------------------------------------------------------------------------------------------------|-----------------------------------------------------------------------------------------------------------|----------------------------------------------------------------------------------------------------------------------------------------------------------------------------------|
| Primary Range                                                                                                                                   | Cheriton                                                                                                  |                                                                                                                                                                                  |
| Insert Type                                                                                                                                     | 1 gang 20AX Intermediate Toggle                                                                           |                                                                                                                                                                                  |
| Plate Finish                                                                                                                                    | Cheriton Georgian Box Polished Brass                                                                      |                                                                                                                                                                                  |
| Insert Colour                                                                                                                                   | Polished Brass                                                                                            |                                                                                                                                                                                  |
| EAN13 Barcode                                                                                                                                   | 5028690352891                                                                                             |                                                                                                                                                                                  |
| Dimensions (Nominal)                                                                                                                            | Single: Height = 88.0mm Width = 88.0mm Depth = 10.5mm                                                     |                                                                                                                                                                                  |
| Fixing Hole Centres                                                                                                                             | Box Fixing = 60.3mm Grid Fixing = N/A                                                                     |                                                                                                                                                                                  |
| Minimum Wall Box Depth                                                                                                                          | 25mm                                                                                                      |                                                                                                                                                                                  |
| Switched Poles                                                                                                                                  | Single                                                                                                    |                                                                                                                                                                                  |
| Current Rating                                                                                                                                  | 20AX                                                                                                      |                                                                                                                                                                                  |
| Voltage                                                                                                                                         | 220/250V AC                                                                                               |                                                                                                                                                                                  |
| Maximum Load                                                                                                                                    | 20 Amp inductive                                                                                          |                                                                                                                                                                                  |
| Mains Frequency                                                                                                                                 | 50Hz                                                                                                      |                                                                                                                                                                                  |
| IP Rating                                                                                                                                       | IP2XD                                                                                                     |                                                                                                                                                                                  |
| Contact Gap Minimum                                                                                                                             | 3mm                                                                                                       |                                                                                                                                                                                  |
| Terminal Capacity 1                                                                                                                             | 5 x 1mm2                                                                                                  |                                                                                                                                                                                  |
| Terminal Capacity 2                                                                                                                             | 4 x 1.5mm2                                                                                                |                                                                                                                                                                                  |
| Terminal Capacity 3                                                                                                                             | 2 x 2.5mm2                                                                                                |                                                                                                                                                                                  |
| Terminal Capacity 4                                                                                                                             | 2 x 4mm2 Multi-strand                                                                                     |                                                                                                                                                                                  |
| Terminal Capacity 5                                                                                                                             | 1 x 6mm2                                                                                                  |                                                                                                                                                                                  |
| Earth Terminal Capacity 1                                                                                                                       | 6 x 1mm2                                                                                                  |                                                                                                                                                                                  |
| Earth Terminal Capacity 2                                                                                                                       | 5 x 1.5mm2                                                                                                |                                                                                                                                                                                  |
| Earth Terminal Capacity 3                                                                                                                       | 3 x 2.5mm2                                                                                                |                                                                                                                                                                                  |
| Earth Terminal Capacity 4                                                                                                                       | 2 x 4mm2 Multi-strand                                                                                     |                                                                                                                                                                                  |
| Earth Terminal Capacity 5                                                                                                                       | 1 x 6mm2                                                                                                  |                                                                                                                                                                                  |
| Product Class 1                                                                                                                                 | Must be earthed                                                                                           |                                                                                                                                                                                  |
| Ambient Operating Temperature                                                                                                                   | -5° to +40°C                                                                                              |                                                                                                                                                                                  |
| Recommended Location                                                                                                                            | Internal Use Only                                                                                         |                                                                                                                                                                                  |
| Maximum Installation Altitude                                                                                                                   | 2000m                                                                                                     |                                                                                                                                                                                  |
| Standard/Approval                                                                                                                               | BS EN 60669-1                                                                                             |                                                                                                                                                                                  |
| Patents and Trademarks                                                                                                                          | Cheriton is a Registered Trade Mark No. 2344779                                                           |                                                                                                                                                                                  |
| All products listed conform to current British or<br>European standard and the product information is<br>correct at the time of going to press. | All accessories are manufactured under an accredited BS EN ISO 9001 : 2015 Quality Management System.     | It is the policy of the company to improve products as part of our development programme.  Therefore, we reserve the right to alter designs and dimensions without prior notice. |
| Illustrations and diagrams are reproduced within the limitations of reproduction and printing                                                   | Due to manufacturing processes we cannot guarantee an exact colour match and shadings of certain finishes | Correct as at 12 October 2018 04:41 PM<br>E&OE                                                                                                                                   |