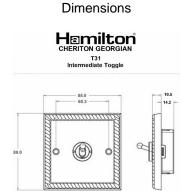

## 90T31

Cheriton Georgian Polished Brass 1 gang 20AX Intermediate Toggle Polished Brass

Item Image

|                                                                                                                                                 |                                                                                                           | Nationality                                                                                                                                                                      |
|-------------------------------------------------------------------------------------------------------------------------------------------------|-----------------------------------------------------------------------------------------------------------|----------------------------------------------------------------------------------------------------------------------------------------------------------------------------------|
| Primary Range                                                                                                                                   | Cheriton                                                                                                  |                                                                                                                                                                                  |
| Insert Type                                                                                                                                     | 1 gang 20AX Intermediate Toggle                                                                           |                                                                                                                                                                                  |
| Plate Finish                                                                                                                                    | Cheriton Georgian Box Polished Brass                                                                      |                                                                                                                                                                                  |
| Insert Colour                                                                                                                                   | Polished Brass                                                                                            |                                                                                                                                                                                  |
| EAN13 Barcode                                                                                                                                   | 5028690352891                                                                                             |                                                                                                                                                                                  |
| Dimensions (Nominal)                                                                                                                            | Single: Height = 88.0mm Width = 88.0mm Depth = 10.5mm                                                     |                                                                                                                                                                                  |
| Fixing Hole Centres                                                                                                                             | Box Fixing = 60.3mm Grid Fixing = N/A                                                                     |                                                                                                                                                                                  |
| Minimum Wall Box Depth                                                                                                                          | 25mm                                                                                                      |                                                                                                                                                                                  |
| Switched Poles                                                                                                                                  | Single                                                                                                    |                                                                                                                                                                                  |
| Current Rating                                                                                                                                  | 20AX                                                                                                      |                                                                                                                                                                                  |
| Voltage                                                                                                                                         | 220/250V AC                                                                                               |                                                                                                                                                                                  |
| Maximum Load                                                                                                                                    | 20 Amp inductive                                                                                          |                                                                                                                                                                                  |
| Mains Frequency                                                                                                                                 | 50Hz                                                                                                      |                                                                                                                                                                                  |
| IP Rating                                                                                                                                       | IP2XD                                                                                                     |                                                                                                                                                                                  |
| Contact Gap Minimum                                                                                                                             | 3mm                                                                                                       |                                                                                                                                                                                  |
| Terminal Capacity 1                                                                                                                             | 5 x 1mm2                                                                                                  |                                                                                                                                                                                  |
| Terminal Capacity 2                                                                                                                             | 4 x 1.5mm2                                                                                                |                                                                                                                                                                                  |
| Terminal Capacity 3                                                                                                                             | 2 x 2.5mm2                                                                                                |                                                                                                                                                                                  |
| Terminal Capacity 4                                                                                                                             | 2 x 4mm2 Multi-strand                                                                                     |                                                                                                                                                                                  |
| Terminal Capacity 5                                                                                                                             | 1 x 6mm2                                                                                                  |                                                                                                                                                                                  |
| Earth Terminal Capacity 1                                                                                                                       | 6 x 1mm2                                                                                                  |                                                                                                                                                                                  |
| Earth Terminal Capacity 2                                                                                                                       | 5 x 1.5mm2                                                                                                |                                                                                                                                                                                  |
| Earth Terminal Capacity 3                                                                                                                       | 3 x 2.5mm2                                                                                                |                                                                                                                                                                                  |
| Earth Terminal Capacity 4                                                                                                                       | 2 x 4mm2 Multi-strand                                                                                     |                                                                                                                                                                                  |
| Earth Terminal Capacity 5                                                                                                                       | 1 x 6mm2                                                                                                  |                                                                                                                                                                                  |
| Product Class 1                                                                                                                                 | Must be earthed                                                                                           |                                                                                                                                                                                  |
| Ambient Operating Temperature                                                                                                                   | -5° to +40°C                                                                                              |                                                                                                                                                                                  |
| Recommended Location                                                                                                                            | Internal Use Only                                                                                         |                                                                                                                                                                                  |
| Maximum Installation Altitude                                                                                                                   | 2000m                                                                                                     |                                                                                                                                                                                  |
| Standard/Approval                                                                                                                               | BS EN 60669-1                                                                                             |                                                                                                                                                                                  |
| Patents and Trademarks                                                                                                                          | Cheriton is a Registered Trade Mark No. 2344779                                                           |                                                                                                                                                                                  |
| All products listed conform to current British or<br>European standard and the product information is<br>correct at the time of going to press. | All accessories are manufactured under an accredited BS EN ISO 9001 : 2015 Quality Management System.     | It is the policy of the company to improve products as part of our development programme.  Therefore, we reserve the right to alter designs and dimensions without prior notice. |
| Illustrations and diagrams are reproduced within the limitations of reproduction and printing                                                   | Due to manufacturing processes we cannot guarantee an exact colour match and shadings of certain finishes | Correct as at 12 October 2018 04:41 PM<br>E&OE                                                                                                                                   |