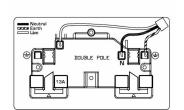

## 90SS2WH-W

Cheriton Georgian Polished Brass 2 gang 13A Double Pole Switched Socket White/White

Item Image

Wiring

**Dimensions** 

| Primary Range                                                                                                                                   | Cheriton                                                                                              |                                                                                                                                                                                  |
|-------------------------------------------------------------------------------------------------------------------------------------------------|-------------------------------------------------------------------------------------------------------|----------------------------------------------------------------------------------------------------------------------------------------------------------------------------------|
| Insert Type                                                                                                                                     | 2 gang 13A Double Pole Switched Socket                                                                |                                                                                                                                                                                  |
| Plate Finish                                                                                                                                    | Cheriton Georgian Box Polished Brass                                                                  |                                                                                                                                                                                  |
| Insert Colour                                                                                                                                   | White/White                                                                                           |                                                                                                                                                                                  |
| EAN13 Barcode                                                                                                                                   | 5017503350025                                                                                         |                                                                                                                                                                                  |
| Dimensions (Nominal)                                                                                                                            | Double: Height = 86.5mm Width = 146.0mm Depth = 10.5mm                                                |                                                                                                                                                                                  |
| Weight                                                                                                                                          | 275 GR                                                                                                |                                                                                                                                                                                  |
| Fixing Hole Centres                                                                                                                             | Box Fixing = 120.6mm Grid Fixing = N/A                                                                |                                                                                                                                                                                  |
| Minimum Wall Box Depth                                                                                                                          | 35mm                                                                                                  |                                                                                                                                                                                  |
| Switched Poles                                                                                                                                  | Double                                                                                                |                                                                                                                                                                                  |
| Current Rating                                                                                                                                  | 13 Amp                                                                                                |                                                                                                                                                                                  |
| Voltage                                                                                                                                         | 220/250V AC                                                                                           |                                                                                                                                                                                  |
| Maximum Load                                                                                                                                    | 13 Amp                                                                                                |                                                                                                                                                                                  |
| Mains Frequency                                                                                                                                 | 50Hz                                                                                                  |                                                                                                                                                                                  |
| IP Rating                                                                                                                                       | IP2XD                                                                                                 |                                                                                                                                                                                  |
| Contact Gap Minimum                                                                                                                             | 3mm                                                                                                   |                                                                                                                                                                                  |
| Terminal Capacity 1                                                                                                                             | 4 x 2.5mm2                                                                                            |                                                                                                                                                                                  |
| Terminal Capacity 2                                                                                                                             | 3 x 4mm2                                                                                              |                                                                                                                                                                                  |
| Terminal Capacity 3                                                                                                                             | 2 x 6mm2 Multi-Strand                                                                                 |                                                                                                                                                                                  |
| Terminal Capacity 4                                                                                                                             | 1 x 10mm2                                                                                             |                                                                                                                                                                                  |
| Earth Terminal Capacity 1                                                                                                                       | 4 x 2.5mm2                                                                                            |                                                                                                                                                                                  |
| Earth Terminal Capacity 2                                                                                                                       | 3 x 4mm2                                                                                              |                                                                                                                                                                                  |
| Earth Terminal Capacity 3                                                                                                                       | 2 x 6mm2 Multi-strand                                                                                 |                                                                                                                                                                                  |
| Earth Terminal Capacity 4                                                                                                                       | 1 x 10mm2                                                                                             |                                                                                                                                                                                  |
| Product Class 1                                                                                                                                 | Must be earthed                                                                                       |                                                                                                                                                                                  |
| Ambient Operating Temperature                                                                                                                   | -5° to +40°C                                                                                          |                                                                                                                                                                                  |
| Recommended Location                                                                                                                            | Internal Use Only                                                                                     |                                                                                                                                                                                  |
| Maximum Installation Altitude                                                                                                                   | 2000m                                                                                                 |                                                                                                                                                                                  |
| Standard/Approval                                                                                                                               | BS 1363-2                                                                                             |                                                                                                                                                                                  |
| Additional Notes                                                                                                                                | Dual Earth: Yes                                                                                       |                                                                                                                                                                                  |
| Patents and Trademarks                                                                                                                          | Cheriton is a Registered Trade Mark No. 2344779                                                       |                                                                                                                                                                                  |
| All products listed conform to current British or<br>European standard and the product information is<br>correct at the time of going to press. | All accessories are manufactured under an accredited BS EN ISO 9001 : 2015 Quality Management System. | It is the policy of the company to improve products as part of our development programme.  Therefore, we reserve the right to alter designs and dimensions without prior notice. |
| Illustrations and diagrams are reproduced within                                                                                                | Due to manufacturing processes we cannot                                                              | Correct as at 12 October 2018 04:41 PM                                                                                                                                           |