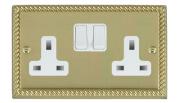

## 90SS2WH-W

Cheriton Georgian Polished Brass 2 gang 13A Double Pole Switched Socket White/White

Item Image

Wiring

**Dimensions** 

| Primary Range                                                                                                                                   | Cheriton                                                                                              |                                                                                                                                                                                  |
|-------------------------------------------------------------------------------------------------------------------------------------------------|-------------------------------------------------------------------------------------------------------|----------------------------------------------------------------------------------------------------------------------------------------------------------------------------------|
| Insert Type                                                                                                                                     | 2 gang 13A Double Pole Switched Socket                                                                |                                                                                                                                                                                  |
| Plate Finish                                                                                                                                    | Cheriton Georgian Box Polished Brass                                                                  |                                                                                                                                                                                  |
| Insert Colour                                                                                                                                   | White/White                                                                                           |                                                                                                                                                                                  |
| EAN13 Barcode                                                                                                                                   | 5017503350025                                                                                         |                                                                                                                                                                                  |
| Dimensions (Nominal)                                                                                                                            | Double: Height = 86.5mm Width = 146.0mm Depth = 10.5mm                                                |                                                                                                                                                                                  |
| Weight                                                                                                                                          | 275 GR                                                                                                |                                                                                                                                                                                  |
| Fixing Hole Centres                                                                                                                             | Box Fixing = 120.6mm Grid Fixing = N/A                                                                |                                                                                                                                                                                  |
| Minimum Wall Box Depth                                                                                                                          | 35mm                                                                                                  |                                                                                                                                                                                  |
| Switched Poles                                                                                                                                  | Double                                                                                                |                                                                                                                                                                                  |
| Current Rating                                                                                                                                  | 13 Amp                                                                                                |                                                                                                                                                                                  |
| Voltage                                                                                                                                         | 220/250V AC                                                                                           |                                                                                                                                                                                  |
| Maximum Load                                                                                                                                    | 13 Amp                                                                                                |                                                                                                                                                                                  |
| Mains Frequency                                                                                                                                 | 50Hz                                                                                                  |                                                                                                                                                                                  |
| IP Rating                                                                                                                                       | IP2XD                                                                                                 |                                                                                                                                                                                  |
| Contact Gap Minimum                                                                                                                             | 3mm                                                                                                   |                                                                                                                                                                                  |
| Terminal Capacity 1                                                                                                                             | 4 x 2.5mm2                                                                                            |                                                                                                                                                                                  |
| Terminal Capacity 2                                                                                                                             | 3 x 4mm2                                                                                              |                                                                                                                                                                                  |
| Terminal Capacity 3                                                                                                                             | 2 x 6mm2 Multi-Strand                                                                                 |                                                                                                                                                                                  |
| Terminal Capacity 4                                                                                                                             | 1 x 10mm2                                                                                             |                                                                                                                                                                                  |
| Earth Terminal Capacity 1                                                                                                                       | 4 x 2.5mm2                                                                                            |                                                                                                                                                                                  |
| Earth Terminal Capacity 2                                                                                                                       | 3 x 4mm2                                                                                              |                                                                                                                                                                                  |
| Earth Terminal Capacity 3                                                                                                                       | 2 x 6mm2 Multi-strand                                                                                 |                                                                                                                                                                                  |
| Earth Terminal Capacity 4                                                                                                                       | 1 x 10mm2                                                                                             |                                                                                                                                                                                  |
| Product Class 1                                                                                                                                 | Must be earthed                                                                                       |                                                                                                                                                                                  |
| Ambient Operating Temperature                                                                                                                   | -5° to +40°C                                                                                          |                                                                                                                                                                                  |
| Recommended Location                                                                                                                            | Internal Use Only                                                                                     |                                                                                                                                                                                  |
| Maximum Installation Altitude                                                                                                                   | 2000m                                                                                                 |                                                                                                                                                                                  |
| Standard/Approval                                                                                                                               | BS 1363-2                                                                                             |                                                                                                                                                                                  |
| Additional Notes                                                                                                                                | Dual Earth: Yes                                                                                       |                                                                                                                                                                                  |
| Patents and Trademarks                                                                                                                          | Cheriton is a Registered Trade Mark No. 2344779                                                       |                                                                                                                                                                                  |
| All products listed conform to current British or<br>European standard and the product information is<br>correct at the time of going to press. | All accessories are manufactured under an accredited BS EN ISO 9001 : 2015 Quality Management System. | It is the policy of the company to improve products as part of our development programme.  Therefore, we reserve the right to alter designs and dimensions without prior notice. |
| Illustrations and diagrams are reproduced within                                                                                                | Due to manufacturing processes we cannot                                                              | Correct as at 12 October 2018 04:41 PM                                                                                                                                           |