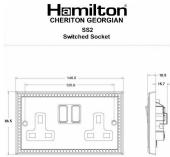

## 90SS2WH-W

Cheriton Georgian Polished Brass 2 gang 13A Double Pole Switched Socket White/White

Item Image

Wiring

**Dimensions** 

| Primary Range                                                                                                                                   | Cheriton                                                                                              |                                                                                                                                                                                  |
|-------------------------------------------------------------------------------------------------------------------------------------------------|-------------------------------------------------------------------------------------------------------|----------------------------------------------------------------------------------------------------------------------------------------------------------------------------------|
| Insert Type                                                                                                                                     | 2 gang 13A Double Pole Switched Socket                                                                |                                                                                                                                                                                  |
| Plate Finish                                                                                                                                    | Cheriton Georgian Box Polished Brass                                                                  |                                                                                                                                                                                  |
| Insert Colour                                                                                                                                   | White/White                                                                                           |                                                                                                                                                                                  |
| EAN13 Barcode                                                                                                                                   | 5017503350025                                                                                         |                                                                                                                                                                                  |
| Dimensions (Nominal)                                                                                                                            | Double: Height = 86.5mm Width = 146.0mm Depth = 10.5mm                                                |                                                                                                                                                                                  |
| Weight                                                                                                                                          | 275 GR                                                                                                |                                                                                                                                                                                  |
| Fixing Hole Centres                                                                                                                             | Box Fixing = 120.6mm Grid Fixing = N/A                                                                |                                                                                                                                                                                  |
| Minimum Wall Box Depth                                                                                                                          | 35mm                                                                                                  |                                                                                                                                                                                  |
| Switched Poles                                                                                                                                  | Double                                                                                                |                                                                                                                                                                                  |
| Current Rating                                                                                                                                  | 13 Amp                                                                                                |                                                                                                                                                                                  |
| Voltage                                                                                                                                         | 220/250V AC                                                                                           |                                                                                                                                                                                  |
| Maximum Load                                                                                                                                    | 13 Amp                                                                                                |                                                                                                                                                                                  |
| Mains Frequency                                                                                                                                 | 50Hz                                                                                                  |                                                                                                                                                                                  |
| IP Rating                                                                                                                                       | IP2XD                                                                                                 |                                                                                                                                                                                  |
| Contact Gap Minimum                                                                                                                             | 3mm                                                                                                   |                                                                                                                                                                                  |
| Terminal Capacity 1                                                                                                                             | 4 x 2.5mm2                                                                                            |                                                                                                                                                                                  |
| Terminal Capacity 2                                                                                                                             | 3 x 4mm2                                                                                              |                                                                                                                                                                                  |
| Terminal Capacity 3                                                                                                                             | 2 x 6mm2 Multi-Strand                                                                                 |                                                                                                                                                                                  |
| Terminal Capacity 4                                                                                                                             | 1 x 10mm2                                                                                             |                                                                                                                                                                                  |
| Earth Terminal Capacity 1                                                                                                                       | 4 x 2.5mm2                                                                                            |                                                                                                                                                                                  |
| Earth Terminal Capacity 2                                                                                                                       | 3 x 4mm2                                                                                              |                                                                                                                                                                                  |
| Earth Terminal Capacity 3                                                                                                                       | 2 x 6mm2 Multi-strand                                                                                 |                                                                                                                                                                                  |
| Earth Terminal Capacity 4                                                                                                                       | 1 x 10mm2                                                                                             |                                                                                                                                                                                  |
| Product Class 1                                                                                                                                 | Must be earthed                                                                                       |                                                                                                                                                                                  |
| Ambient Operating Temperature                                                                                                                   | -5° to +40°C                                                                                          |                                                                                                                                                                                  |
| Recommended Location                                                                                                                            | Internal Use Only                                                                                     |                                                                                                                                                                                  |
| Maximum Installation Altitude                                                                                                                   | 2000m                                                                                                 |                                                                                                                                                                                  |
| Standard/Approval                                                                                                                               | BS 1363-2                                                                                             |                                                                                                                                                                                  |
| Additional Notes                                                                                                                                | Dual Earth: Yes                                                                                       |                                                                                                                                                                                  |
| Patents and Trademarks                                                                                                                          | Cheriton is a Registered Trade Mark No. 2344779                                                       |                                                                                                                                                                                  |
| All products listed conform to current British or<br>European standard and the product information is<br>correct at the time of going to press. | All accessories are manufactured under an accredited BS EN ISO 9001 : 2015 Quality Management System. | It is the policy of the company to improve products as part of our development programme.  Therefore, we reserve the right to alter designs and dimensions without prior notice. |
| Illustrations and diagrams are reproduced within                                                                                                | Due to manufacturing processes we cannot                                                              | Correct as at 12 October 2018 04:41 PM                                                                                                                                           |