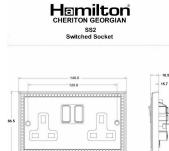

## 90SS2PB-W

Cheriton Georgian Polished Brass 2 gang 13A Double Pole Switched Socket Polished Brass/White

Item Image

Wiring

**Dimensions** 

| Primary Range                                                                                                                                   | Cheriton                                                                                              |                                                                                                                                                                                  |
|-------------------------------------------------------------------------------------------------------------------------------------------------|-------------------------------------------------------------------------------------------------------|----------------------------------------------------------------------------------------------------------------------------------------------------------------------------------|
| Insert Type                                                                                                                                     | 2 gang 13A Double Pole Switched Socket                                                                |                                                                                                                                                                                  |
| Plate Finish                                                                                                                                    | Cheriton Georgian Box Polished Brass                                                                  |                                                                                                                                                                                  |
| Insert Colour                                                                                                                                   | Polished Brass/White                                                                                  |                                                                                                                                                                                  |
| EAN13 Barcode                                                                                                                                   | 5017503353026                                                                                         |                                                                                                                                                                                  |
| Dimensions (Nominal)                                                                                                                            | Double: Height = 86.5mm Width = 146.0mm Depth = 10.5mm                                                |                                                                                                                                                                                  |
| Weight                                                                                                                                          | 279 GR                                                                                                |                                                                                                                                                                                  |
| Fixing Hole Centres                                                                                                                             | Box Fixing = 120.6mm Grid Fixing = N/A                                                                |                                                                                                                                                                                  |
| Minimum Wall Box Depth                                                                                                                          | 35mm                                                                                                  |                                                                                                                                                                                  |
| Switched Poles                                                                                                                                  | Double                                                                                                |                                                                                                                                                                                  |
| Current Rating                                                                                                                                  | 13 Amp                                                                                                |                                                                                                                                                                                  |
| Voltage                                                                                                                                         | 220/250V AC                                                                                           |                                                                                                                                                                                  |
| Maximum Load                                                                                                                                    | 13 Amp                                                                                                |                                                                                                                                                                                  |
| Mains Frequency                                                                                                                                 | 50Hz                                                                                                  |                                                                                                                                                                                  |
| IP Rating                                                                                                                                       | IP2XD                                                                                                 |                                                                                                                                                                                  |
| Contact Gap Minimum                                                                                                                             | 3mm                                                                                                   |                                                                                                                                                                                  |
| Terminal Capacity 1                                                                                                                             | 4 x 2.5mm2                                                                                            |                                                                                                                                                                                  |
| Terminal Capacity 2                                                                                                                             | 3 x 4mm2                                                                                              |                                                                                                                                                                                  |
| Terminal Capacity 3                                                                                                                             | 2 x 6mm2 Multi-Strand                                                                                 |                                                                                                                                                                                  |
| Terminal Capacity 4                                                                                                                             | 1 x 10mm2                                                                                             |                                                                                                                                                                                  |
| Earth Terminal Capacity 1                                                                                                                       | 4 x 2.5mm2                                                                                            |                                                                                                                                                                                  |
| Earth Terminal Capacity 2                                                                                                                       | 3 x 4mm2                                                                                              |                                                                                                                                                                                  |
| Earth Terminal Capacity 3                                                                                                                       | 2 x 6mm2 Multi-strand                                                                                 |                                                                                                                                                                                  |
| Earth Terminal Capacity 4                                                                                                                       | 1 x 10mm2                                                                                             |                                                                                                                                                                                  |
| Product Class 1                                                                                                                                 | Must be earthed                                                                                       |                                                                                                                                                                                  |
| Ambient Operating Temperature                                                                                                                   | -5° to +40°C                                                                                          |                                                                                                                                                                                  |
| Recommended Location                                                                                                                            | Internal Use Only                                                                                     |                                                                                                                                                                                  |
| Maximum Installation Altitude                                                                                                                   | 2000m                                                                                                 |                                                                                                                                                                                  |
| Standard/Approval                                                                                                                               | BS 1363-2                                                                                             |                                                                                                                                                                                  |
| Additional Notes                                                                                                                                | Dual Earth: Yes                                                                                       |                                                                                                                                                                                  |
| Patents and Trademarks                                                                                                                          | Cheriton is a Registered Trade Mark No. 2344779                                                       |                                                                                                                                                                                  |
| All products listed conform to current British or<br>European standard and the product information is<br>correct at the time of going to press. | All accessories are manufactured under an accredited BS EN ISO 9001 : 2015 Quality Management System. | It is the policy of the company to improve products as part of our development programme.  Therefore, we reserve the right to alter designs and dimensions without prior notice. |
| Illustrations and diagrams are reproduced within the limitations of reproduction and printing                                                   | Due to manufacturing processes we cannot guarantee an exact colour match and shadings of              | Correct as at 12 October 2018 04:41 PM<br>E&OE                                                                                                                                   |