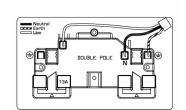

## 90SS2PB-W

Cheriton Georgian Polished Brass 2 gang 13A Double Pole Switched Socket Polished Brass/White

Item Image

Wiring

**Dimensions** 

| Primary Range                                                                                                                                   | Cheriton                                                                                              |                                                                                                                                                                                  |
|-------------------------------------------------------------------------------------------------------------------------------------------------|-------------------------------------------------------------------------------------------------------|----------------------------------------------------------------------------------------------------------------------------------------------------------------------------------|
| Insert Type                                                                                                                                     | 2 gang 13A Double Pole Switched Socket                                                                |                                                                                                                                                                                  |
| Plate Finish                                                                                                                                    | Cheriton Georgian Box Polished Brass                                                                  |                                                                                                                                                                                  |
| Insert Colour                                                                                                                                   | Polished Brass/White                                                                                  |                                                                                                                                                                                  |
| EAN13 Barcode                                                                                                                                   | 5017503353026                                                                                         |                                                                                                                                                                                  |
| Dimensions (Nominal)                                                                                                                            | Double: Height = 86.5mm Width = 146.0mm Depth = 10.5mm                                                |                                                                                                                                                                                  |
| Weight                                                                                                                                          | 279 GR                                                                                                |                                                                                                                                                                                  |
| Fixing Hole Centres                                                                                                                             | Box Fixing = 120.6mm Grid Fixing = N/A                                                                |                                                                                                                                                                                  |
| Minimum Wall Box Depth                                                                                                                          | 35mm                                                                                                  |                                                                                                                                                                                  |
| Switched Poles                                                                                                                                  | Double                                                                                                |                                                                                                                                                                                  |
| Current Rating                                                                                                                                  | 13 Amp                                                                                                |                                                                                                                                                                                  |
| Voltage                                                                                                                                         | 220/250V AC                                                                                           |                                                                                                                                                                                  |
| Maximum Load                                                                                                                                    | 13 Amp                                                                                                |                                                                                                                                                                                  |
| Mains Frequency                                                                                                                                 | 50Hz                                                                                                  |                                                                                                                                                                                  |
| IP Rating                                                                                                                                       | IP2XD                                                                                                 |                                                                                                                                                                                  |
| Contact Gap Minimum                                                                                                                             | 3mm                                                                                                   |                                                                                                                                                                                  |
| Terminal Capacity 1                                                                                                                             | 4 x 2.5mm2                                                                                            |                                                                                                                                                                                  |
| Terminal Capacity 2                                                                                                                             | 3 x 4mm2                                                                                              |                                                                                                                                                                                  |
| Terminal Capacity 3                                                                                                                             | 2 x 6mm2 Multi-Strand                                                                                 |                                                                                                                                                                                  |
| Terminal Capacity 4                                                                                                                             | 1 x 10mm2                                                                                             |                                                                                                                                                                                  |
| Earth Terminal Capacity 1                                                                                                                       | 4 x 2.5mm2                                                                                            |                                                                                                                                                                                  |
| Earth Terminal Capacity 2                                                                                                                       | 3 x 4mm2                                                                                              |                                                                                                                                                                                  |
| Earth Terminal Capacity 3                                                                                                                       | 2 x 6mm2 Multi-strand                                                                                 |                                                                                                                                                                                  |
| Earth Terminal Capacity 4                                                                                                                       | 1 x 10mm2                                                                                             |                                                                                                                                                                                  |
| Product Class 1                                                                                                                                 | Must be earthed                                                                                       |                                                                                                                                                                                  |
| Ambient Operating Temperature                                                                                                                   | -5° to +40°C                                                                                          |                                                                                                                                                                                  |
| Recommended Location                                                                                                                            | Internal Use Only                                                                                     |                                                                                                                                                                                  |
| Maximum Installation Altitude                                                                                                                   | 2000m                                                                                                 |                                                                                                                                                                                  |
| Standard/Approval                                                                                                                               | BS 1363-2                                                                                             |                                                                                                                                                                                  |
| Additional Notes                                                                                                                                | Dual Earth: Yes                                                                                       |                                                                                                                                                                                  |
| Patents and Trademarks                                                                                                                          | Cheriton is a Registered Trade Mark No. 2344779                                                       |                                                                                                                                                                                  |
| All products listed conform to current British or<br>European standard and the product information is<br>correct at the time of going to press. | All accessories are manufactured under an accredited BS EN ISO 9001 : 2015 Quality Management System. | It is the policy of the company to improve products as part of our development programme.  Therefore, we reserve the right to alter designs and dimensions without prior notice. |
| Illustrations and diagrams are reproduced within the limitations of reproduction and printing                                                   | Due to manufacturing processes we cannot guarantee an exact colour match and shadings of              | Correct as at 12 October 2018 04:41 PM<br>E&OE                                                                                                                                   |