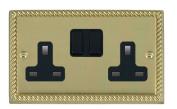

## 90SS2BL-B

Cheriton Georgian Polished Brass 2 gang 13A Double Pole Switched Socket Black/Black

Item Image

Wiring

**Dimensions** 

| Primary Range                                                                                                                                   | Cheriton                                                                                                     |                                                                                                                                                                                          |
|-------------------------------------------------------------------------------------------------------------------------------------------------|--------------------------------------------------------------------------------------------------------------|------------------------------------------------------------------------------------------------------------------------------------------------------------------------------------------|
| Insert Type                                                                                                                                     | 2 gang 13A Double Pole Switched Socket                                                                       |                                                                                                                                                                                          |
| Plate Finish                                                                                                                                    | Cheriton Georgian Box Polished Brass                                                                         |                                                                                                                                                                                          |
| Insert Colour                                                                                                                                   | Black/Black                                                                                                  |                                                                                                                                                                                          |
| EAN13 Barcode                                                                                                                                   | 5017503351022                                                                                                |                                                                                                                                                                                          |
| Dimensions (Nominal)                                                                                                                            | Double: Height = 86.5mm Width = 146.0mm Depth = 10.5mm                                                       |                                                                                                                                                                                          |
| Weight                                                                                                                                          | 273 GR                                                                                                       |                                                                                                                                                                                          |
| Fixing Hole Centres                                                                                                                             | Box Fixing = 120.6mm Grid Fixing = N/A                                                                       |                                                                                                                                                                                          |
| Minimum Wall Box Depth                                                                                                                          | 35mm                                                                                                         |                                                                                                                                                                                          |
| Switched Poles                                                                                                                                  | Double                                                                                                       |                                                                                                                                                                                          |
| Current Rating                                                                                                                                  | 13 Amp                                                                                                       |                                                                                                                                                                                          |
| Voltage                                                                                                                                         | 220/250V AC                                                                                                  |                                                                                                                                                                                          |
| Maximum Load                                                                                                                                    | 13 Amp                                                                                                       |                                                                                                                                                                                          |
| Mains Frequency                                                                                                                                 | 50Hz                                                                                                         |                                                                                                                                                                                          |
| IP Rating                                                                                                                                       | IP2XD                                                                                                        |                                                                                                                                                                                          |
| Contact Gap Minimum                                                                                                                             | 3mm                                                                                                          |                                                                                                                                                                                          |
| Terminal Capacity 1                                                                                                                             | 4 x 2.5mm2                                                                                                   |                                                                                                                                                                                          |
| Terminal Capacity 2                                                                                                                             | 3 x 4mm2                                                                                                     |                                                                                                                                                                                          |
| Terminal Capacity 3                                                                                                                             | 2 x 6mm2 Multi-Strand                                                                                        |                                                                                                                                                                                          |
| Terminal Capacity 4                                                                                                                             | 1 x 10mm2                                                                                                    |                                                                                                                                                                                          |
| Earth Terminal Capacity 1                                                                                                                       | 4 x 2.5mm2                                                                                                   |                                                                                                                                                                                          |
| Earth Terminal Capacity 2                                                                                                                       | 3 x 4mm2                                                                                                     |                                                                                                                                                                                          |
| Earth Terminal Capacity 3                                                                                                                       | 2 x 6mm2 Multi-strand                                                                                        |                                                                                                                                                                                          |
| Earth Terminal Capacity 4                                                                                                                       | 1 x 10mm2                                                                                                    |                                                                                                                                                                                          |
| Product Class 1                                                                                                                                 | Must be earthed                                                                                              |                                                                                                                                                                                          |
| Ambient Operating Temperature                                                                                                                   | -5° to +40°C                                                                                                 |                                                                                                                                                                                          |
| Recommended Location                                                                                                                            | Internal Use Only                                                                                            |                                                                                                                                                                                          |
| Maximum Installation Altitude                                                                                                                   | 2000m                                                                                                        |                                                                                                                                                                                          |
| Standard/Approval                                                                                                                               | BS 1363-2                                                                                                    |                                                                                                                                                                                          |
| Additional Notes                                                                                                                                | Dual Earth: Yes                                                                                              |                                                                                                                                                                                          |
| Patents and Trademarks                                                                                                                          | Cheriton is a Registered Trade Mark No. 2344779                                                              |                                                                                                                                                                                          |
| All products listed conform to current British or<br>European standard and the product information is<br>correct at the time of going to press. | All accessories are manufactured under an accredited BS EN ISO 9001 : 2015 Quality Management System.        | It is the policy of the company to improve products<br>as part of our development programme.<br>Therefore, we reserve the right to alter designs<br>and dimensions without prior notice. |
| Illustrations and diagrams are reproduced within the limitations of reproduction and printing process and are not binding                       | Due to manufacturing processes we cannot guarantee an exact colour match and shadings of of certain finishes | Correct as at 12 October 2018 04:40 PM<br>E&OE                                                                                                                                           |