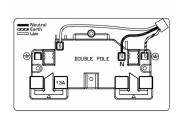

## 90SS2BL-B

Cheriton Georgian Polished Brass 2 gang 13A Double Pole Switched Socket Black/Black

Item Image

Wiring

**Dimensions** 

| Primary Range                                                                                                                                   | Cheriton                                                                                                     |                                                                                                                                                                                          |
|-------------------------------------------------------------------------------------------------------------------------------------------------|--------------------------------------------------------------------------------------------------------------|------------------------------------------------------------------------------------------------------------------------------------------------------------------------------------------|
| Insert Type                                                                                                                                     | 2 gang 13A Double Pole Switched Socket                                                                       |                                                                                                                                                                                          |
| Plate Finish                                                                                                                                    | Cheriton Georgian Box Polished Brass                                                                         |                                                                                                                                                                                          |
| Insert Colour                                                                                                                                   | Black/Black                                                                                                  |                                                                                                                                                                                          |
| EAN13 Barcode                                                                                                                                   | 5017503351022                                                                                                |                                                                                                                                                                                          |
| Dimensions (Nominal)                                                                                                                            | Double: Height = 86.5mm Width = 146.0mm Depth = 10.5mm                                                       |                                                                                                                                                                                          |
| Weight                                                                                                                                          | 273 GR                                                                                                       |                                                                                                                                                                                          |
| Fixing Hole Centres                                                                                                                             | Box Fixing = 120.6mm Grid Fixing = N/A                                                                       |                                                                                                                                                                                          |
| Minimum Wall Box Depth                                                                                                                          | 35mm                                                                                                         |                                                                                                                                                                                          |
| Switched Poles                                                                                                                                  | Double                                                                                                       |                                                                                                                                                                                          |
| Current Rating                                                                                                                                  | 13 Amp                                                                                                       |                                                                                                                                                                                          |
| Voltage                                                                                                                                         | 220/250V AC                                                                                                  |                                                                                                                                                                                          |
| Maximum Load                                                                                                                                    | 13 Amp                                                                                                       |                                                                                                                                                                                          |
| Mains Frequency                                                                                                                                 | 50Hz                                                                                                         |                                                                                                                                                                                          |
| IP Rating                                                                                                                                       | IP2XD                                                                                                        |                                                                                                                                                                                          |
| Contact Gap Minimum                                                                                                                             | 3mm                                                                                                          |                                                                                                                                                                                          |
| Terminal Capacity 1                                                                                                                             | 4 x 2.5mm2                                                                                                   |                                                                                                                                                                                          |
| Terminal Capacity 2                                                                                                                             | 3 x 4mm2                                                                                                     |                                                                                                                                                                                          |
| Terminal Capacity 3                                                                                                                             | 2 x 6mm2 Multi-Strand                                                                                        |                                                                                                                                                                                          |
| Terminal Capacity 4                                                                                                                             | 1 x 10mm2                                                                                                    |                                                                                                                                                                                          |
| Earth Terminal Capacity 1                                                                                                                       | 4 x 2.5mm2                                                                                                   |                                                                                                                                                                                          |
| Earth Terminal Capacity 2                                                                                                                       | 3 x 4mm2                                                                                                     |                                                                                                                                                                                          |
| Earth Terminal Capacity 3                                                                                                                       | 2 x 6mm2 Multi-strand                                                                                        |                                                                                                                                                                                          |
| Earth Terminal Capacity 4                                                                                                                       | 1 x 10mm2                                                                                                    |                                                                                                                                                                                          |
| Product Class 1                                                                                                                                 | Must be earthed                                                                                              |                                                                                                                                                                                          |
| Ambient Operating Temperature                                                                                                                   | -5° to +40°C                                                                                                 |                                                                                                                                                                                          |
| Recommended Location                                                                                                                            | Internal Use Only                                                                                            |                                                                                                                                                                                          |
| Maximum Installation Altitude                                                                                                                   | 2000m                                                                                                        |                                                                                                                                                                                          |
| Standard/Approval                                                                                                                               | BS 1363-2                                                                                                    |                                                                                                                                                                                          |
| Additional Notes                                                                                                                                | Dual Earth: Yes                                                                                              |                                                                                                                                                                                          |
| Patents and Trademarks                                                                                                                          | Cheriton is a Registered Trade Mark No. 2344779                                                              |                                                                                                                                                                                          |
| All products listed conform to current British or<br>European standard and the product information is<br>correct at the time of going to press. | All accessories are manufactured under an accredited BS EN ISO 9001 : 2015 Quality Management System.        | It is the policy of the company to improve products<br>as part of our development programme.<br>Therefore, we reserve the right to alter designs<br>and dimensions without prior notice. |
| Illustrations and diagrams are reproduced within the limitations of reproduction and printing process and are not binding                       | Due to manufacturing processes we cannot guarantee an exact colour match and shadings of of certain finishes | Correct as at 12 October 2018 04:40 PM<br>E&OE                                                                                                                                           |