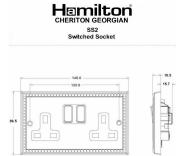

## 90SS2BL-B

Cheriton Georgian Polished Brass 2 gang 13A Double Pole Switched Socket Black/Black

Item Image

Wiring

**Dimensions** 

| Primary Range                                                                                                                                   | Cheriton                                                                                                     |                                                                                                                                                                                          |
|-------------------------------------------------------------------------------------------------------------------------------------------------|--------------------------------------------------------------------------------------------------------------|------------------------------------------------------------------------------------------------------------------------------------------------------------------------------------------|
| Insert Type                                                                                                                                     | 2 gang 13A Double Pole Switched Socket                                                                       |                                                                                                                                                                                          |
| Plate Finish                                                                                                                                    | Cheriton Georgian Box Polished Brass                                                                         |                                                                                                                                                                                          |
| Insert Colour                                                                                                                                   | Black/Black                                                                                                  |                                                                                                                                                                                          |
| EAN13 Barcode                                                                                                                                   | 5017503351022                                                                                                |                                                                                                                                                                                          |
| Dimensions (Nominal)                                                                                                                            | Double: Height = 86.5mm Width = 146.0mm Depth = 10.5mm                                                       |                                                                                                                                                                                          |
| Weight                                                                                                                                          | 273 GR                                                                                                       |                                                                                                                                                                                          |
| Fixing Hole Centres                                                                                                                             | Box Fixing = 120.6mm Grid Fixing = N/A                                                                       |                                                                                                                                                                                          |
| Minimum Wall Box Depth                                                                                                                          | 35mm                                                                                                         |                                                                                                                                                                                          |
| Switched Poles                                                                                                                                  | Double                                                                                                       |                                                                                                                                                                                          |
| Current Rating                                                                                                                                  | 13 Amp                                                                                                       |                                                                                                                                                                                          |
| Voltage                                                                                                                                         | 220/250V AC                                                                                                  |                                                                                                                                                                                          |
| Maximum Load                                                                                                                                    | 13 Amp                                                                                                       |                                                                                                                                                                                          |
| Mains Frequency                                                                                                                                 | 50Hz                                                                                                         |                                                                                                                                                                                          |
| IP Rating                                                                                                                                       | IP2XD                                                                                                        |                                                                                                                                                                                          |
| Contact Gap Minimum                                                                                                                             | 3mm                                                                                                          |                                                                                                                                                                                          |
| Terminal Capacity 1                                                                                                                             | 4 x 2.5mm2                                                                                                   |                                                                                                                                                                                          |
| Terminal Capacity 2                                                                                                                             | 3 x 4mm2                                                                                                     |                                                                                                                                                                                          |
| Terminal Capacity 3                                                                                                                             | 2 x 6mm2 Multi-Strand                                                                                        |                                                                                                                                                                                          |
| Terminal Capacity 4                                                                                                                             | 1 x 10mm2                                                                                                    |                                                                                                                                                                                          |
| Earth Terminal Capacity 1                                                                                                                       | 4 x 2.5mm2                                                                                                   |                                                                                                                                                                                          |
| Earth Terminal Capacity 2                                                                                                                       | 3 x 4mm2                                                                                                     |                                                                                                                                                                                          |
| Earth Terminal Capacity 3                                                                                                                       | 2 x 6mm2 Multi-strand                                                                                        |                                                                                                                                                                                          |
| Earth Terminal Capacity 4                                                                                                                       | 1 x 10mm2                                                                                                    |                                                                                                                                                                                          |
| Product Class 1                                                                                                                                 | Must be earthed                                                                                              |                                                                                                                                                                                          |
| Ambient Operating Temperature                                                                                                                   | -5° to +40°C                                                                                                 |                                                                                                                                                                                          |
| Recommended Location                                                                                                                            | Internal Use Only                                                                                            |                                                                                                                                                                                          |
| Maximum Installation Altitude                                                                                                                   | 2000m                                                                                                        |                                                                                                                                                                                          |
| Standard/Approval                                                                                                                               | BS 1363-2                                                                                                    |                                                                                                                                                                                          |
| Additional Notes                                                                                                                                | Dual Earth: Yes                                                                                              |                                                                                                                                                                                          |
| Patents and Trademarks                                                                                                                          | Cheriton is a Registered Trade Mark No. 2344779                                                              |                                                                                                                                                                                          |
| All products listed conform to current British or<br>European standard and the product information is<br>correct at the time of going to press. | All accessories are manufactured under an accredited BS EN ISO 9001 : 2015 Quality Management System.        | It is the policy of the company to improve products<br>as part of our development programme.<br>Therefore, we reserve the right to alter designs<br>and dimensions without prior notice. |
| Illustrations and diagrams are reproduced within the limitations of reproduction and printing process and are not binding                       | Due to manufacturing processes we cannot guarantee an exact colour match and shadings of of certain finishes | Correct as at 12 October 2018 04:40 PM<br>E&OE                                                                                                                                           |