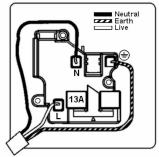

SL



# making connections beautifully

Wiring Accessories • Circuit Protection • Smart Lighting Control & Multi-room Audio

#### 90SS1WH-W

Cheriton Georgian Polished Brass 1 gang 13A Double Pole Switched Socket White/White

## Item Image



## Wiring



#### **Dimensions**



| Primary Range                                                                                                                                   | Cheriton                                                                                                            |                                                                                                                                                                                  |
|-------------------------------------------------------------------------------------------------------------------------------------------------|---------------------------------------------------------------------------------------------------------------------|-----------------------------------------------------------------