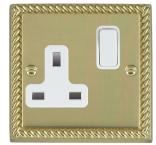

#### 90SS1WH-W

Cheriton Georgian Polished Brass 1 gang 13A Double Pole Switched Socket White/White

## Item Image