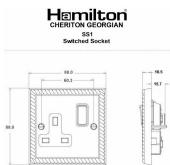

#### **Dimensions**

| Primary Range                                                                                                                                   | Cheriton                                                                                                            |                                                                                                                                                                                  |
|-------------------------------------------------------------------------------------------------------------------------------------------------|---------------------------------------------------------------------------------------------------------------------|----------------------------------------------------------------------------------------------------------------------------------------------------------------------------------|
| Insert Type                                                                                                                                     | 1 gang 13A Double Pole Switched Socket                                                                              |                                                                                                                                                                                  |
| Plate Finish                                                                                                                                    | Cheriton Georgian Box Polished Brass                                                                                |                                                                                                                                                                                  |
| Insert Colour                                                                                                                                   | White/White                                                                                                         |                                                                                                                                                                                  |
| EAN13 Barcode                                                                                                                                   | 5017503350018                                                                                                       |                                                                                                                                                                                  |
| Dimensions (Nominal)                                                                                                                            | Single: Height = 88.0mm Width = 88.0mm Depth = 10.5mm                                                               |                                                                                                                                                                                  |
| Fixing Hole Centres                                                                                                                             | Box Fixing = 60.3mm Grid Fixing = N/A                                                                               |                                                                                                                                                                                  |
| Minimum Wall Box Depth                                                                                                                          | 35mm                                                                                                                |                                                                                                                                                                                  |
| Switched Poles                                                                                                                                  | Double                                                                                                              |                                                                                                                                                                                  |
| Current Rating                                                                                                                                  | 13 Amp                                                                                                              |                                                                                                                                                                                  |
| Voltage                                                                                                                                         | 220/250V AC                                                                                                         |                                                                                                                                                                                  |
| Maximum Load                                                                                                                                    | 13 Amp                                                                                                              |                                                                                                                                                                                  |
| Mains Frequency                                                                                                                                 | 50Hz                                                                                                                |                                                                                                                                                                                  |
| IP Rating                                                                                                                                       | IP2XD                                                                                                               |                                                                                                                                                                                  |
| Contact Gap Minimum                                                                                                                             | 3mm                                                                                                                 |                                                                                                                                                                                  |
| Terminal Capacity 1                                                                                                                             | 4 x 2.5mm2                                                                                                          |                                                                                                                                                                                  |
| Terminal Capacity 2                                                                                                                             | 3 x 4mm2                                                                                                            |                                                                                                                                                                                  |
| Terminal Capacity 3                                                                                                                             | 2 x 6mm2 Multi-Strand                                                                                               |                                                                                                                                                                                  |
| Terminal Capacity 4                                                                                                                             | 1 x 10mm2                                                                                                           |                                                                                                                                                                                  |
| Earth Terminal Capacity 1                                                                                                                       | 4 x 2.5mm2                                                                                                          |                                                                                                                                                                                  |
| Earth Terminal Capacity 2                                                                                                                       | 3 x 4mm2                                                                                                            |                                                                                                                                                                                  |
| Earth Terminal Capacity 3                                                                                                                       | 2 x 6mm2 Multi-strand                                                                                               |                                                                                                                                                                                  |
| Earth Terminal Capacity 4                                                                                                                       | 1 x 10mm2                                                                                                           |                                                                                                                                                                                  |
| Product Class 1                                                                                                                                 | Must be earthed                                                                                                     |                                                                                                                                                                                  |
| Ambient Operating Temperature                                                                                                                   | -5° to +40°C                                                                                                        |                                                                                                                                                                                  |
| Recommended Location                                                                                                                            | Internal Use Only                                                                                                   |                                                                                                                                                                                  |
| Maximum Installation Altitude                                                                                                                   | 2000m                                                                                                               |                                                                                                                                                                                  |
| Standard/Approval                                                                                                                               | BS 1363-2                                                                                                           |                                                                                                                                                                                  |
| Additional Notes                                                                                                                                | Dual Earth: Yes                                                                                                     |                                                                                                                                                                                  |
| Patents and Trademarks                                                                                                                          | Cheriton is a Registered Trade Mark No. 2344779                                                                     |                                                                                                                                                                                  |
| All products listed conform to current British or<br>European standard and the product information is<br>correct at the time of going to press. | All accessories are manufactured under an accredited BS EN ISO 9001 : 2015 Quality Management System.               | It is the policy of the company to improve products as part of our development programme.  Therefore, we reserve the right to alter designs and dimensions without prior notice. |
| Illustrations and diagrams are reproduced within the limitations of reproduction and printing process and are not binding.                      | Due to manufacturing processes we cannot<br>guarantee an exact colour match and shadings of<br>of certain finishes. | Correct as at 12 October 2018 04:40 PM<br>E&OE                                                                                                                                   |
|                                                                                                                                                 |                                                                                                                     |                                                                                                                                                                                  |