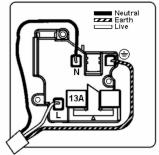

## 90SS1PB-W

Cheriton Georgian Polished Brass 1 gang 13A Double Pole Switched Socket Polished Brass/White

Item Image

Wiring

**Dimensions** 

|                                                                                                                                                 |                                                                                                                     | <u> </u>                                                                                                                                                                               |
|-------------------------------------------------------------------------------------------------------------------------------------------------|---------------------------------------------------------------------------------------------------------------------|----------------------------------------------------------------------------------------------------------------------------------------------------------------------------------------|
| Primary Range                                                                                                                                   | Cheriton                                                                                                            |                                                                                                                                                                                        |
| Insert Type                                                                                                                                     | 1 gang 13A Double Pole Switched Socket                                                                              |                                                                                                                                                                                        |
| Plate Finish                                                                                                                                    | Cheriton Georgian Box Polished Brass                                                                                |                                                                                                                                                                                        |
| Insert Colour                                                                                                                                   | Polished Brass/White                                                                                                |                                                                                                                                                                                        |
| EAN13 Barcode                                                                                                                                   | 5017503353019                                                                                                       |                                                                                                                                                                                        |
| Dimensions (Nominal)                                                                                                                            | Single: Height = 88.0mm Width = 88.0mm Depth = 10.5mm                                                               |                                                                                                                                                                                        |
| Weight                                                                                                                                          | 197 GR                                                                                                              |                                                                                                                                                                                        |
| Fixing Hole Centres                                                                                                                             | Box Fixing = 60.3mm Grid Fixing = N/A                                                                               |                                                                                                                                                                                        |
| Minimum Wall Box Depth                                                                                                                          | 35mm                                                                                                                |                                                                                                                                                                                        |
| Switched Poles                                                                                                                                  | Double                                                                                                              |                                                                                                                                                                                        |
| Current Rating                                                                                                                                  | 13 Amp                                                                                                              |                                                                                                                                                                                        |
| Voltage                                                                                                                                         | 220/250V AC                                                                                                         |                                                                                                                                                                                        |
| Maximum Load                                                                                                                                    | 13 Amp                                                                                                              |                                                                                                                                                                                        |
| Mains Frequency                                                                                                                                 | 50Hz                                                                                                                |                                                                                                                                                                                        |
| IP Rating                                                                                                                                       | IP2XD                                                                                                               |                                                                                                                                                                                        |
| Contact Gap Minimum                                                                                                                             | 3mm                                                                                                                 |                                                                                                                                                                                        |
| Terminal Capacity 1                                                                                                                             | 4 x 2.5mm2                                                                                                          |                                                                                                                                                                                        |
| Terminal Capacity 2                                                                                                                             | 3 x 4mm2                                                                                                            |                                                                                                                                                                                        |
| Terminal Capacity 3                                                                                                                             | 2 x 6mm2 Multi-Strand                                                                                               |                                                                                                                                                                                        |
| Terminal Capacity 4                                                                                                                             | 1 x 10mm2                                                                                                           |                                                                                                                                                                                        |
| Earth Terminal Capacity 1                                                                                                                       | 4 x 2.5mm2                                                                                                          |                                                                                                                                                                                        |
| Earth Terminal Capacity 2                                                                                                                       | 3 x 4mm2                                                                                                            |                                                                                                                                                                                        |
| Earth Terminal Capacity 3                                                                                                                       | 2 x 6mm2 Multi-strand                                                                                               |                                                                                                                                                                                        |
| Earth Terminal Capacity 4                                                                                                                       | 1 x 10mm2                                                                                                           |                                                                                                                                                                                        |
| Product Class 1                                                                                                                                 | Must be earthed                                                                                                     |                                                                                                                                                                                        |
| Ambient Operating Temperature                                                                                                                   | -5° to +40°C                                                                                                        |                                                                                                                                                                                        |
| Recommended Location                                                                                                                            | Internal Use Only                                                                                                   |                                                                                                                                                                                        |
| Maximum Installation Altitude                                                                                                                   | 2000m                                                                                                               |                                                                                                                                                                                        |
| Standard/Approval                                                                                                                               | BS 1363-2                                                                                                           |                                                                                                                                                                                        |
| Additional Notes                                                                                                                                | Dual Earth: Yes                                                                                                     |                                                                                                                                                                                        |
| Patents and Trademarks                                                                                                                          | Cheriton is a Registered Trade Mark No. 2344779                                                                     |                                                                                                                                                                                        |
| All products listed conform to current British or<br>European standard and the product information is<br>correct at the time of going to press. | All accessories are manufactured under an accredited BS EN ISO 9001 : 2015 Quality Management System.               | It is the policy of the company to improve products<br>as part of our development programme.  Therefore, we reserve the right to alter designs<br>and dimensions without prior notice. |
| Illustrations and diagrams are reproduced within<br>the limitations of reproduction and printing<br>process and are not binding.                | Due to manufacturing processes we cannot<br>guarantee an exact colour match and shadings of<br>of certain finishes. | Correct as at 12 October 2018 04:40 PM<br>E&OE                                                                                                                                         |
|                                                                                                                                                 |                                                                                                                     |                                                                                                                                                                                        |