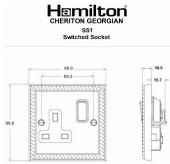

## 90SS1PB-W

Cheriton Georgian Polished Brass 1 gang 13A Double Pole Switched Socket Polished Brass/White

Item Image

Wiring

**Dimensions** 

|                                                                                                                                                 |                                                                                                                     | <u> </u>                                                                                                                                                                               |
|-------------------------------------------------------------------------------------------------------------------------------------------------|---------------------------------------------------------------------------------------------------------------------|----------------------------------------------------------------------------------------------------------------------------------------------------------------------------------------|
| Primary Range                                                                                                                                   | Cheriton                                                                                                            |                                                                                                                                                                                        |
| Insert Type                                                                                                                                     | 1 gang 13A Double Pole Switched Socket                                                                              |                                                                                                                                                                                        |
| Plate Finish                                                                                                                                    | Cheriton Georgian Box Polished Brass                                                                                |                                                                                                                                                                                        |
| Insert Colour                                                                                                                                   | Polished Brass/White                                                                                                |                                                                                                                                                                                        |
| EAN13 Barcode                                                                                                                                   | 5017503353019                                                                                                       |                                                                                                                                                                                        |
| Dimensions (Nominal)                                                                                                                            | Single: Height = 88.0mm Width = 88.0mm Depth = 10.5mm                                                               |                                                                                                                                                                                        |
| Weight                                                                                                                                          | 197 GR                                                                                                              |                                                                                                                                                                                        |
| Fixing Hole Centres                                                                                                                             | Box Fixing = 60.3mm Grid Fixing = N/A                                                                               |                                                                                                                                                                                        |
| Minimum Wall Box Depth                                                                                                                          | 35mm                                                                                                                |                                                                                                                                                                                        |
| Switched Poles                                                                                                                                  | Double                                                                                                              |                                                                                                                                                                                        |
| Current Rating                                                                                                                                  | 13 Amp                                                                                                              |                                                                                                                                                                                        |
| Voltage                                                                                                                                         | 220/250V AC                                                                                                         |                                                                                                                                                                                        |
| Maximum Load                                                                                                                                    | 13 Amp                                                                                                              |                                                                                                                                                                                        |
| Mains Frequency                                                                                                                                 | 50Hz                                                                                                                |                                                                                                                                                                                        |
| IP Rating                                                                                                                                       | IP2XD                                                                                                               |                                                                                                                                                                                        |
| Contact Gap Minimum                                                                                                                             | 3mm                                                                                                                 |                                                                                                                                                                                        |
| Terminal Capacity 1                                                                                                                             | 4 x 2.5mm2                                                                                                          |                                                                                                                                                                                        |
| Terminal Capacity 2                                                                                                                             | 3 x 4mm2                                                                                                            |                                                                                                                                                                                        |
| Terminal Capacity 3                                                                                                                             | 2 x 6mm2 Multi-Strand                                                                                               |                                                                                                                                                                                        |
| Terminal Capacity 4                                                                                                                             | 1 x 10mm2                                                                                                           |                                                                                                                                                                                        |
| Earth Terminal Capacity 1                                                                                                                       | 4 x 2.5mm2                                                                                                          |                                                                                                                                                                                        |
| Earth Terminal Capacity 2                                                                                                                       | 3 x 4mm2                                                                                                            |                                                                                                                                                                                        |
| Earth Terminal Capacity 3                                                                                                                       | 2 x 6mm2 Multi-strand                                                                                               |                                                                                                                                                                                        |
| Earth Terminal Capacity 4                                                                                                                       | 1 x 10mm2                                                                                                           |                                                                                                                                                                                        |
| Product Class 1                                                                                                                                 | Must be earthed                                                                                                     |                                                                                                                                                                                        |
| Ambient Operating Temperature                                                                                                                   | -5° to +40°C                                                                                                        |                                                                                                                                                                                        |
| Recommended Location                                                                                                                            | Internal Use Only                                                                                                   |                                                                                                                                                                                        |
| Maximum Installation Altitude                                                                                                                   | 2000m                                                                                                               |                                                                                                                                                                                        |
| Standard/Approval                                                                                                                               | BS 1363-2                                                                                                           |                                                                                                                                                                                        |
| Additional Notes                                                                                                                                | Dual Earth: Yes                                                                                                     |                                                                                                                                                                                        |
| Patents and Trademarks                                                                                                                          | Cheriton is a Registered Trade Mark No. 2344779                                                                     |                                                                                                                                                                                        |
| All products listed conform to current British or<br>European standard and the product information is<br>correct at the time of going to press. | All accessories are manufactured under an accredited BS EN ISO 9001 : 2015 Quality Management System.               | It is the policy of the company to improve products<br>as part of our development programme.  Therefore, we reserve the right to alter designs<br>and dimensions without prior notice. |
| Illustrations and diagrams are reproduced within<br>the limitations of reproduction and printing<br>process and are not binding.                | Due to manufacturing processes we cannot<br>guarantee an exact colour match and shadings of<br>of certain finishes. | Correct as at 12 October 2018 04:40 PM<br>E&OE                                                                                                                                         |
|                                                                                                                                                 |                                                                                                                     |                                                                                                                                                                                        |