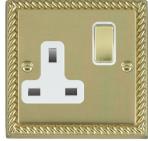

## 90SS1PB-W

Cheriton Georgian Polished Brass 1 gang 13A Double Pole Switched Socket Polished Brass/White

Item Image

Wiring

**Dimensions** 

|                                                                                                                                                 |                                                                                                                     | <u> </u>                                                                                                                                                                               |
|-------------------------------------------------------------------------------------------------------------------------------------------------|---------------------------------------------------------------------------------------------------------------------|----------------------------------------------------------------------------------------------------------------------------------------------------------------------------------------|
| Primary Range                                                                                                                                   | Cheriton                                                                                                            |                                                                                                                                                                                        |
| Insert Type                                                                                                                                     | 1 gang 13A Double Pole Switched Socket                                                                              |                                                                                                                                                                                        |
| Plate Finish                                                                                                                                    | Cheriton Georgian Box Polished Brass                                                                                |                                                                                                                                                                                        |
| Insert Colour                                                                                                                                   | Polished Brass/White                                                                                                |                                                                                                                                                                                        |
| EAN13 Barcode                                                                                                                                   | 5017503353019                                                                                                       |                                                                                                                                                                                        |
| Dimensions (Nominal)                                                                                                                            | Single: Height = 88.0mm Width = 88.0mm Depth = 10.5mm                                                               |                                                                                                                                                                                        |
| Weight                                                                                                                                          | 197 GR                                                                                                              |                                                                                                                                                                                        |
| Fixing Hole Centres                                                                                                                             | Box Fixing = 60.3mm Grid Fixing = N/A                                                                               |                                                                                                                                                                                        |
| Minimum Wall Box Depth                                                                                                                          | 35mm                                                                                                                |                                                                                                                                                                                        |
| Switched Poles                                                                                                                                  | Double                                                                                                              |                                                                                                                                                                                        |
| Current Rating                                                                                                                                  | 13 Amp                                                                                                              |                                                                                                                                                                                        |
| Voltage                                                                                                                                         | 220/250V AC                                                                                                         |                                                                                                                                                                                        |
| Maximum Load                                                                                                                                    | 13 Amp                                                                                                              |                                                                                                                                                                                        |
| Mains Frequency                                                                                                                                 | 50Hz                                                                                                                |                                                                                                                                                                                        |
| IP Rating                                                                                                                                       | IP2XD                                                                                                               |                                                                                                                                                                                        |
| Contact Gap Minimum                                                                                                                             | 3mm                                                                                                                 |                                                                                                                                                                                        |
| Terminal Capacity 1                                                                                                                             | 4 x 2.5mm2                                                                                                          |                                                                                                                                                                                        |
| Terminal Capacity 2                                                                                                                             | 3 x 4mm2                                                                                                            |                                                                                                                                                                                        |
| Terminal Capacity 3                                                                                                                             | 2 x 6mm2 Multi-Strand                                                                                               |                                                                                                                                                                                        |
| Terminal Capacity 4                                                                                                                             | 1 x 10mm2                                                                                                           |                                                                                                                                                                                        |
| Earth Terminal Capacity 1                                                                                                                       | 4 x 2.5mm2                                                                                                          |                                                                                                                                                                                        |
| Earth Terminal Capacity 2                                                                                                                       | 3 x 4mm2                                                                                                            |                                                                                                                                                                                        |
| Earth Terminal Capacity 3                                                                                                                       | 2 x 6mm2 Multi-strand                                                                                               |                                                                                                                                                                                        |
| Earth Terminal Capacity 4                                                                                                                       | 1 x 10mm2                                                                                                           |                                                                                                                                                                                        |
| Product Class 1                                                                                                                                 | Must be earthed                                                                                                     |                                                                                                                                                                                        |
| Ambient Operating Temperature                                                                                                                   | -5° to +40°C                                                                                                        |                                                                                                                                                                                        |
| Recommended Location                                                                                                                            | Internal Use Only                                                                                                   |                                                                                                                                                                                        |
| Maximum Installation Altitude                                                                                                                   | 2000m                                                                                                               |                                                                                                                                                                                        |
| Standard/Approval                                                                                                                               | BS 1363-2                                                                                                           |                                                                                                                                                                                        |
| Additional Notes                                                                                                                                | Dual Earth: Yes                                                                                                     |                                                                                                                                                                                        |
| Patents and Trademarks                                                                                                                          | Cheriton is a Registered Trade Mark No. 2344779                                                                     |                                                                                                                                                                                        |
| All products listed conform to current British or<br>European standard and the product information is<br>correct at the time of going to press. | All accessories are manufactured under an accredited BS EN ISO 9001 : 2015 Quality Management System.               | It is the policy of the company to improve products<br>as part of our development programme.  Therefore, we reserve the right to alter designs<br>and dimensions without prior notice. |
| Illustrations and diagrams are reproduced within<br>the limitations of reproduction and printing<br>process and are not binding.                | Due to manufacturing processes we cannot<br>guarantee an exact colour match and shadings of<br>of certain finishes. | Correct as at 12 October 2018 04:40 PM<br>E&OE                                                                                                                                         |
|                                                                                                                                                 |                                                                                                                     |                                                                                                                                                                                        |