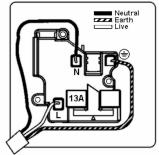

## 90SS1PB-B

Cheriton Georgian Polished Brass 1 gang 13A Double Pole Switched Socket Polished Brass/Black

Item Image

Wiring

**Dimensions** 

|                                                                                                                                                 |                                                                                                               | Management                                                                                                                                                                             |
|-------------------------------------------------------------------------------------------------------------------------------------------------|---------------------------------------------------------------------------------------------------------------|----------------------------------------------------------------------------------------------------------------------------------------------------------------------------------------|
| Primary Range                                                                                                                                   | Cheriton                                                                                                      |                                                                                                                                                                                        |
| Insert Type                                                                                                                                     | 1 gang 13A Double Pole Switched Socket                                                                        |                                                                                                                                                                                        |
| Plate Finish                                                                                                                                    | Cheriton Georgian Box Polished Brass                                                                          |                                                                                                                                                                                        |
| Insert Colour                                                                                                                                   | Polished Brass/Black                                                                                          |                                                                                                                                                                                        |
| EAN13 Barcode                                                                                                                                   | 5017503352012                                                                                                 |                                                                                                                                                                                        |
| Dimensions (Nominal)                                                                                                                            | Single: Height = 88.0mm Width = 88.0mm Depth = 10.5mm                                                         |                                                                                                                                                                                        |
| Weight                                                                                                                                          | 199 GR                                                                                                        |                                                                                                                                                                                        |
| Fixing Hole Centres                                                                                                                             | Box Fixing = 60.3mm Grid Fixing = N/A                                                                         |                                                                                                                                                                                        |
| Minimum Wall Box Depth                                                                                                                          | 35mm                                                                                                          |                                                                                                                                                                                        |
| Switched Poles                                                                                                                                  | Double                                                                                                        |                                                                                                                                                                                        |
| Current Rating                                                                                                                                  | 13 Amp                                                                                                        |                                                                                                                                                                                        |
| Voltage                                                                                                                                         | 220/250V AC                                                                                                   |                                                                                                                                                                                        |
| Maximum Load                                                                                                                                    | 13 Amp                                                                                                        |                                                                                                                                                                                        |
| Mains Frequency                                                                                                                                 | 50Hz                                                                                                          |                                                                                                                                                                                        |
| IP Rating                                                                                                                                       | IP2XD                                                                                                         |                                                                                                                                                                                        |
| Contact Gap Minimum                                                                                                                             | 3mm                                                                                                           |                                                                                                                                                                                        |
| Terminal Capacity 1                                                                                                                             | 4 x 2.5mm2                                                                                                    |                                                                                                                                                                                        |
| Terminal Capacity 2                                                                                                                             | 3 x 4mm2                                                                                                      |                                                                                                                                                                                        |
| Terminal Capacity 3                                                                                                                             | 2 x 6mm2 Multi-Strand                                                                                         |                                                                                                                                                                                        |
| Terminal Capacity 4                                                                                                                             | 1 x 10mm2                                                                                                     |                                                                                                                                                                                        |
| Earth Terminal Capacity 1                                                                                                                       | 4 x 2.5mm2                                                                                                    |                                                                                                                                                                                        |
| Earth Terminal Capacity 2                                                                                                                       | 3 x 4mm2                                                                                                      |                                                                                                                                                                                        |
| Earth Terminal Capacity 3                                                                                                                       | 2 x 6mm2 Multi-strand                                                                                         |                                                                                                                                                                                        |
| Earth Terminal Capacity 4                                                                                                                       | 1 x 10mm2                                                                                                     |                                                                                                                                                                                        |
| Product Class 1                                                                                                                                 | Must be earthed                                                                                               |                                                                                                                                                                                        |
| Ambient Operating Temperature                                                                                                                   | -5° to +40°C                                                                                                  |                                                                                                                                                                                        |
| Recommended Location                                                                                                                            | Internal Use Only                                                                                             |                                                                                                                                                                                        |
| Maximum Installation Altitude                                                                                                                   | 2000m                                                                                                         |                                                                                                                                                                                        |
| Standard/Approval                                                                                                                               | BS 1363-2                                                                                                     |                                                                                                                                                                                        |
| Additional Notes                                                                                                                                | Dual Earth: Yes                                                                                               |                                                                                                                                                                                        |
| Patents and Trademarks                                                                                                                          | Cheriton is a Registered Trade Mark No. 2344779                                                               |                                                                                                                                                                                        |
| All products listed conform to current British or<br>European standard and the product information is<br>correct at the time of going to press. | All accessories are manufactured under an accredited BS EN ISO 9001 : 2015 Quality Management System.         | It is the policy of the company to improve products<br>as part of our development programme.  Therefore, we reserve the right to alter designs<br>and dimensions without prior notice. |
| Illustrations and diagrams are reproduced within the limitations of reproduction and printing process and are not binding.                      | Due to manufacturing processes we cannot guarantee an exact colour match and shadings of of certain finishes. | Correct as at 12 October 2018 04:40 PM E&OE                                                                                                                                            |
|                                                                                                                                                 |                                                                                                               |                                                                                                                                                                                        |