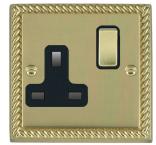

## 90SS1PB-B

Cheriton Georgian Polished Brass 1 gang 13A Double Pole Switched Socket Polished Brass/Black

Item Image

Wiring

**Dimensions** 

|                                                                                                                                                 |                                                                                                               | Management                                                                                                                                                                             |
|-------------------------------------------------------------------------------------------------------------------------------------------------|---------------------------------------------------------------------------------------------------------------|----------------------------------------------------------------------------------------------------------------------------------------------------------------------------------------|
| Primary Range                                                                                                                                   | Cheriton                                                                                                      |                                                                                                                                                                                        |
| Insert Type                                                                                                                                     | 1 gang 13A Double Pole Switched Socket                                                                        |                                                                                                                                                                                        |
| Plate Finish                                                                                                                                    | Cheriton Georgian Box Polished Brass                                                                          |                                                                                                                                                                                        |
| Insert Colour                                                                                                                                   | Polished Brass/Black                                                                                          |                                                                                                                                                                                        |
| EAN13 Barcode                                                                                                                                   | 5017503352012                                                                                                 |                                                                                                                                                                                        |
| Dimensions (Nominal)                                                                                                                            | Single: Height = 88.0mm Width = 88.0mm Depth = 10.5mm                                                         |                                                                                                                                                                                        |
| Weight                                                                                                                                          | 199 GR                                                                                                        |                                                                                                                                                                                        |
| Fixing Hole Centres                                                                                                                             | Box Fixing = 60.3mm Grid Fixing = N/A                                                                         |                                                                                                                                                                                        |
| Minimum Wall Box Depth                                                                                                                          | 35mm                                                                                                          |                                                                                                                                                                                        |
| Switched Poles                                                                                                                                  | Double                                                                                                        |                                                                                                                                                                                        |
| Current Rating                                                                                                                                  | 13 Amp                                                                                                        |                                                                                                                                                                                        |
| Voltage                                                                                                                                         | 220/250V AC                                                                                                   |                                                                                                                                                                                        |
| Maximum Load                                                                                                                                    | 13 Amp                                                                                                        |                                                                                                                                                                                        |
| Mains Frequency                                                                                                                                 | 50Hz                                                                                                          |                                                                                                                                                                                        |
| IP Rating                                                                                                                                       | IP2XD                                                                                                         |                                                                                                                                                                                        |
| Contact Gap Minimum                                                                                                                             | 3mm                                                                                                           |                                                                                                                                                                                        |
| Terminal Capacity 1                                                                                                                             | 4 x 2.5mm2                                                                                                    |                                                                                                                                                                                        |
| Terminal Capacity 2                                                                                                                             | 3 x 4mm2                                                                                                      |                                                                                                                                                                                        |
| Terminal Capacity 3                                                                                                                             | 2 x 6mm2 Multi-Strand                                                                                         |                                                                                                                                                                                        |
| Terminal Capacity 4                                                                                                                             | 1 x 10mm2                                                                                                     |                                                                                                                                                                                        |
| Earth Terminal Capacity 1                                                                                                                       | 4 x 2.5mm2                                                                                                    |                                                                                                                                                                                        |
| Earth Terminal Capacity 2                                                                                                                       | 3 x 4mm2                                                                                                      |                                                                                                                                                                                        |
| Earth Terminal Capacity 3                                                                                                                       | 2 x 6mm2 Multi-strand                                                                                         |                                                                                                                                                                                        |
| Earth Terminal Capacity 4                                                                                                                       | 1 x 10mm2                                                                                                     |                                                                                                                                                                                        |
| Product Class 1                                                                                                                                 | Must be earthed                                                                                               |                                                                                                                                                                                        |
| Ambient Operating Temperature                                                                                                                   | -5° to +40°C                                                                                                  |                                                                                                                                                                                        |
| Recommended Location                                                                                                                            | Internal Use Only                                                                                             |                                                                                                                                                                                        |
| Maximum Installation Altitude                                                                                                                   | 2000m                                                                                                         |                                                                                                                                                                                        |
| Standard/Approval                                                                                                                               | BS 1363-2                                                                                                     |                                                                                                                                                                                        |
| Additional Notes                                                                                                                                | Dual Earth: Yes                                                                                               |                                                                                                                                                                                        |
| Patents and Trademarks                                                                                                                          | Cheriton is a Registered Trade Mark No. 2344779                                                               |                                                                                                                                                                                        |
| All products listed conform to current British or<br>European standard and the product information is<br>correct at the time of going to press. | All accessories are manufactured under an accredited BS EN ISO 9001 : 2015 Quality Management System.         | It is the policy of the company to improve products<br>as part of our development programme.  Therefore, we reserve the right to alter designs<br>and dimensions without prior notice. |
| Illustrations and diagrams are reproduced within the limitations of reproduction and printing process and are not binding.                      | Due to manufacturing processes we cannot guarantee an exact colour match and shadings of of certain finishes. | Correct as at 12 October 2018 04:40 PM E&OE                                                                                                                                            |
|                                                                                                                                                 |                                                                                                               |                                                                                                                                                                                        |