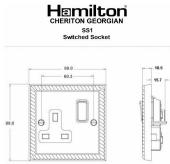

## 90SS1PB-B

Cheriton Georgian Polished Brass 1 gang 13A Double Pole Switched Socket Polished Brass/Black

Item Image

Wiring

**Dimensions** 

|                                                                                                                                                 |                                                                                                               | Management                                                                                                                                                                             |
|-------------------------------------------------------------------------------------------------------------------------------------------------|---------------------------------------------------------------------------------------------------------------|----------------------------------------------------------------------------------------------------------------------------------------------------------------------------------------|
| Primary Range                                                                                                                                   | Cheriton                                                                                                      |                                                                                                                                                                                        |
| Insert Type                                                                                                                                     | 1 gang 13A Double Pole Switched Socket                                                                        |                                                                                                                                                                                        |
| Plate Finish                                                                                                                                    | Cheriton Georgian Box Polished Brass                                                                          |                                                                                                                                                                                        |
| Insert Colour                                                                                                                                   | Polished Brass/Black                                                                                          |                                                                                                                                                                                        |
| EAN13 Barcode                                                                                                                                   | 5017503352012                                                                                                 |                                                                                                                                                                                        |
| Dimensions (Nominal)                                                                                                                            | Single: Height = 88.0mm Width = 88.0mm Depth = 10.5mm                                                         |                                                                                                                                                                                        |
| Weight                                                                                                                                          | 199 GR                                                                                                        |                                                                                                                                                                                        |
| Fixing Hole Centres                                                                                                                             | Box Fixing = 60.3mm Grid Fixing = N/A                                                                         |                                                                                                                                                                                        |
| Minimum Wall Box Depth                                                                                                                          | 35mm                                                                                                          |                                                                                                                                                                                        |
| Switched Poles                                                                                                                                  | Double                                                                                                        |                                                                                                                                                                                        |
| Current Rating                                                                                                                                  | 13 Amp                                                                                                        |                                                                                                                                                                                        |
| Voltage                                                                                                                                         | 220/250V AC                                                                                                   |                                                                                                                                                                                        |
| Maximum Load                                                                                                                                    | 13 Amp                                                                                                        |                                                                                                                                                                                        |
| Mains Frequency                                                                                                                                 | 50Hz                                                                                                          |                                                                                                                                                                                        |
| IP Rating                                                                                                                                       | IP2XD                                                                                                         |                                                                                                                                                                                        |
| Contact Gap Minimum                                                                                                                             | 3mm                                                                                                           |                                                                                                                                                                                        |
| Terminal Capacity 1                                                                                                                             | 4 x 2.5mm2                                                                                                    |                                                                                                                                                                                        |
| Terminal Capacity 2                                                                                                                             | 3 x 4mm2                                                                                                      |                                                                                                                                                                                        |
| Terminal Capacity 3                                                                                                                             | 2 x 6mm2 Multi-Strand                                                                                         |                                                                                                                                                                                        |
| Terminal Capacity 4                                                                                                                             | 1 x 10mm2                                                                                                     |                                                                                                                                                                                        |
| Earth Terminal Capacity 1                                                                                                                       | 4 x 2.5mm2                                                                                                    |                                                                                                                                                                                        |
| Earth Terminal Capacity 2                                                                                                                       | 3 x 4mm2                                                                                                      |                                                                                                                                                                                        |
| Earth Terminal Capacity 3                                                                                                                       | 2 x 6mm2 Multi-strand                                                                                         |                                                                                                                                                                                        |
| Earth Terminal Capacity 4                                                                                                                       | 1 x 10mm2                                                                                                     |                                                                                                                                                                                        |
| Product Class 1                                                                                                                                 | Must be earthed                                                                                               |                                                                                                                                                                                        |
| Ambient Operating Temperature                                                                                                                   | -5° to +40°C                                                                                                  |                                                                                                                                                                                        |
| Recommended Location                                                                                                                            | Internal Use Only                                                                                             |                                                                                                                                                                                        |
| Maximum Installation Altitude                                                                                                                   | 2000m                                                                                                         |                                                                                                                                                                                        |
| Standard/Approval                                                                                                                               | BS 1363-2                                                                                                     |                                                                                                                                                                                        |
| Additional Notes                                                                                                                                | Dual Earth: Yes                                                                                               |                                                                                                                                                                                        |
| Patents and Trademarks                                                                                                                          | Cheriton is a Registered Trade Mark No. 2344779                                                               |                                                                                                                                                                                        |
| All products listed conform to current British or<br>European standard and the product information is<br>correct at the time of going to press. | All accessories are manufactured under an accredited BS EN ISO 9001 : 2015 Quality Management System.         | It is the policy of the company to improve products<br>as part of our development programme.  Therefore, we reserve the right to alter designs<br>and dimensions without prior notice. |
| Illustrations and diagrams are reproduced within the limitations of reproduction and printing process and are not binding.                      | Due to manufacturing processes we cannot guarantee an exact colour match and shadings of of certain finishes. | Correct as at 12 October 2018 04:40 PM E&OE                                                                                                                                            |
|                                                                                                                                                 |                                                                                                               |                                                                                                                                                                                        |