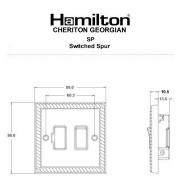

## **Dimensions**

| Primary Range                                                                                                                                   | Cheriton                                                                                              |                                                                                                                                                                                  |
|-------------------------------------------------------------------------------------------------------------------------------------------------|-------------------------------------------------------------------------------------------------------|----------------------------------------------------------------------------------------------------------------------------------------------------------------------------------|
| Insert Type                                                                                                                                     | 1 gang 13A Double Pole Fused Spur                                                                     |                                                                                                                                                                                  |
| Plate Finish                                                                                                                                    | Cheriton Georgian Box Polished Brass                                                                  |                                                                                                                                                                                  |
| Insert Colour                                                                                                                                   | White/White                                                                                           |                                                                                                                                                                                  |
| EAN13 Barcode                                                                                                                                   | 5017503350902                                                                                         |                                                                                                                                                                                  |
| Dimensions (Nominal)                                                                                                                            | Single: Height = 88.0mm Width = 88.0mm Depth = 10.5mm                                                 |                                                                                                                                                                                  |
| Fixing Hole Centres                                                                                                                             | Box Fixing = 60.3mm Grid Fixing = N/A                                                                 |                                                                                                                                                                                  |
| Minimum Wall Box Depth                                                                                                                          | 35mm                                                                                                  |                                                                                                                                                                                  |
| Switched Poles                                                                                                                                  | Double                                                                                                |                                                                                                                                                                                  |
| Current Rating                                                                                                                                  | 13 Amp                                                                                                |                                                                                                                                                                                  |
| Voltage                                                                                                                                         | 220/250V AC                                                                                           |                                                                                                                                                                                  |
| Maximum Load                                                                                                                                    | 13 Amp                                                                                                |                                                                                                                                                                                  |
| Mains Frequency                                                                                                                                 | 50Hz                                                                                                  |                                                                                                                                                                                  |
| IP Rating                                                                                                                                       | IP2XD                                                                                                 |                                                                                                                                                                                  |
| Contact Gap Minimum                                                                                                                             | 3mm                                                                                                   |                                                                                                                                                                                  |
| Terminal Capacity 1                                                                                                                             | 3 x 2.5mm2                                                                                            |                                                                                                                                                                                  |
| Terminal Capacity 2                                                                                                                             | 2 x 4mm2 Multi Strand                                                                                 |                                                                                                                                                                                  |
| Terminal Capacity 3                                                                                                                             | 1 x 6mm2                                                                                              |                                                                                                                                                                                  |
| Earth Terminal Capacity 1                                                                                                                       | 6 x 1mm2                                                                                              |                                                                                                                                                                                  |
| Earth Terminal Capacity 2                                                                                                                       | 5 x 1.5mm2                                                                                            |                                                                                                                                                                                  |
| Earth Terminal Capacity 3                                                                                                                       | 3 x 2.5mm2                                                                                            |                                                                                                                                                                                  |
| Earth Terminal Capacity 4                                                                                                                       | 2 x 4mm2 Multi-strand                                                                                 |                                                                                                                                                                                  |
| Earth Terminal Capacity 5                                                                                                                       | 1 x 6mm2                                                                                              |                                                                                                                                                                                  |
| Product Class 1                                                                                                                                 | Must be earthed                                                                                       |                                                                                                                                                                                  |
| Ambient Operating Temperature                                                                                                                   | -5° to +40°C                                                                                          |                                                                                                                                                                                  |
| Recommended Location                                                                                                                            | Internal Use Only                                                                                     |                                                                                                                                                                                  |
| Maximum Installation Altitude                                                                                                                   | 2000m                                                                                                 |                                                                                                                                                                                  |
| Standard/Approval                                                                                                                               | BS 1363-4                                                                                             |                                                                                                                                                                                  |
| Patents and Trademarks                                                                                                                          | Cheriton is a Registered Trade Mark No. 2344779                                                       |                                                                                                                                                                                  |
| All products listed conform to current British or<br>European standard and the product information is<br>correct at the time of going to press. | All accessories are manufactured under an accredited BS EN ISO 9001 : 2015 Quality Management System. | It is the policy of the company to improve products as part of our development programme.  Therefore, we reserve the right to alter designs and dimensions without prior notice. |
| Illustrations and diagrams are reproduced within                                                                                                | Due to manufacturing processes we cannot                                                              | Correct as at 12 October 2018 04:40 PM                                                                                                                                           |