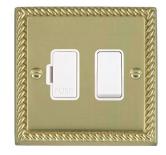

## 90SPWH-W

Cheriton Georgian Polished Brass 1 gang 13A Double Pole Fused Spur White/White

## Item Image