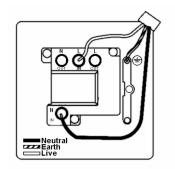

## **Dimensions**

| Primary Range                                                                                                                                   | Cheriton                                                                                              |                                                                                                                                                                                  |
|-------------------------------------------------------------------------------------------------------------------------------------------------|-------------------------------------------------------------------------------------------------------|----------------------------------------------------------------------------------------------------------------------------------------------------------------------------------|
| Insert Type                                                                                                                                     | 1 gang 13A Double Pole Fused Spur                                                                     |                                                                                                                                                                                  |
| Plate Finish                                                                                                                                    | Cheriton Georgian Box Polished Brass                                                                  |                                                                                                                                                                                  |
| Insert Colour                                                                                                                                   | White/White                                                                                           |                                                                                                                                                                                  |
| EAN13 Barcode                                                                                                                                   | 5017503350902                                                                                         |                                                                                                                                                                                  |
| Dimensions (Nominal)                                                                                                                            | Single: Height = 88.0mm Width = 88.0mm Depth = 10.5mm                                                 |                                                                                                                                                                                  |
| Fixing Hole Centres                                                                                                                             | Box Fixing = 60.3mm Grid Fixing = N/A                                                                 |                                                                                                                                                                                  |
| Minimum Wall Box Depth                                                                                                                          | 35mm                                                                                                  |                                                                                                                                                                                  |
| Switched Poles                                                                                                                                  | Double                                                                                                |                                                                                                                                                                                  |
| Current Rating                                                                                                                                  | 13 Amp                                                                                                |                                                                                                                                                                                  |
| Voltage                                                                                                                                         | 220/250V AC                                                                                           |                                                                                                                                                                                  |
| Maximum Load                                                                                                                                    | 13 Amp                                                                                                |                                                                                                                                                                                  |
| Mains Frequency                                                                                                                                 | 50Hz                                                                                                  |                                                                                                                                                                                  |
| IP Rating                                                                                                                                       | IP2XD                                                                                                 |                                                                                                                                                                                  |
| Contact Gap Minimum                                                                                                                             | 3mm                                                                                                   |                                                                                                                                                                                  |
| Terminal Capacity 1                                                                                                                             | 3 x 2.5mm2                                                                                            |                                                                                                                                                                                  |
| Terminal Capacity 2                                                                                                                             | 2 x 4mm2 Multi Strand                                                                                 |                                                                                                                                                                                  |
| Terminal Capacity 3                                                                                                                             | 1 x 6mm2                                                                                              |                                                                                                                                                                                  |
| Earth Terminal Capacity 1                                                                                                                       | 6 x 1mm2                                                                                              |                                                                                                                                                                                  |
| Earth Terminal Capacity 2                                                                                                                       | 5 x 1.5mm2                                                                                            |                                                                                                                                                                                  |
| Earth Terminal Capacity 3                                                                                                                       | 3 x 2.5mm2                                                                                            |                                                                                                                                                                                  |
| Earth Terminal Capacity 4                                                                                                                       | 2 x 4mm2 Multi-strand                                                                                 |                                                                                                                                                                                  |
| Earth Terminal Capacity 5                                                                                                                       | 1 x 6mm2                                                                                              |                                                                                                                                                                                  |
| Product Class 1                                                                                                                                 | Must be earthed                                                                                       |                                                                                                                                                                                  |
| Ambient Operating Temperature                                                                                                                   | -5° to +40°C                                                                                          |                                                                                                                                                                                  |
| Recommended Location                                                                                                                            | Internal Use Only                                                                                     |                                                                                                                                                                                  |
| Maximum Installation Altitude                                                                                                                   | 2000m                                                                                                 |                                                                                                                                                                                  |
| Standard/Approval                                                                                                                               | BS 1363-4                                                                                             |                                                                                                                                                                                  |
| Patents and Trademarks                                                                                                                          | Cheriton is a Registered Trade Mark No. 2344779                                                       |                                                                                                                                                                                  |
| All products listed conform to current British or<br>European standard and the product information is<br>correct at the time of going to press. | All accessories are manufactured under an accredited BS EN ISO 9001 : 2015 Quality Management System. | It is the policy of the company to improve products as part of our development programme.  Therefore, we reserve the right to alter designs and dimensions without prior notice. |
| Illustrations and diagrams are reproduced within                                                                                                | Due to manufacturing processes we cannot                                                              | Correct as at 12 October 2018 04:40 PM                                                                                                                                           |