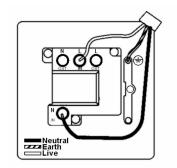

SL

## making connections beautifully

Wiring Accessories • Circuit Protection • Smart Lighting Control & Multi-room Audio

## 90SPPB-W

Cheriton Georgian Polished Brass 1 gang 13A Double Pole Fused Spur Polished Brass/White

## Item Image







## Dimensions



|                                                                                                                                                 |                                                                                                       | 1 patternation 4                                                                                                                                                                 |
|-------------------------------------------------------------------------------------------------------------------------------------------------|-------------------------------------------------------------------------------------------------------|---------------------------------------------------------------------------------------------------