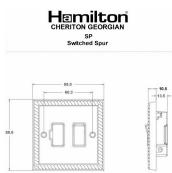

## Dimensions

|                                                                                                                                                 |                                                                                                       | 1 patternation 4                                                                                                                                                                 |
|-------------------------------------------------------------------------------------------------------------------------------------------------|-------------------------------------------------------------------------------------------------------|----------------------------------------------------------------------------------------------------------------------------------------------------------------------------------|
| Primary Range                                                                                                                                   | Cheriton                                                                                              |                                                                                                                                                                                  |
| Insert Type                                                                                                                                     | 1 gang 13A Double Pole Fused Spur                                                                     |                                                                                                                                                                                  |
| Plate Finish                                                                                                                                    | Cheriton Georgian Box Polished Brass                                                                  |                                                                                                                                                                                  |
| Insert Colour                                                                                                                                   | Polished Brass/White                                                                                  |                                                                                                                                                                                  |
| EAN13 Barcode                                                                                                                                   | 5017503353903                                                                                         |                                                                                                                                                                                  |
| Dimensions (Nominal)                                                                                                                            | Single: Height = 88.0mm Width = 88.0mm Depth = 10.5mm                                                 |                                                                                                                                                                                  |
| Weight                                                                                                                                          | 222 GR                                                                                                |                                                                                                                                                                                  |
| Fixing Hole Centres                                                                                                                             | Box Fixing = 60.3mm Grid Fixing = N/A                                                                 |                                                                                                                                                                                  |
| Minimum Wall Box Depth                                                                                                                          | 35mm                                                                                                  |                                                                                                                                                                                  |
| Switched Poles                                                                                                                                  | Double                                                                                                |                                                                                                                                                                                  |
| Current Rating                                                                                                                                  | 13 Amp                                                                                                |                                                                                                                                                                                  |
| Voltage                                                                                                                                         | 220/250V AC                                                                                           |                                                                                                                                                                                  |
| Maximum Load                                                                                                                                    | 13 Amp                                                                                                |                                                                                                                                                                                  |
| Mains Frequency                                                                                                                                 | 50Hz                                                                                                  |                                                                                                                                                                                  |
| IP Rating                                                                                                                                       | IP2XD                                                                                                 |                                                                                                                                                                                  |
| Contact Gap Minimum                                                                                                                             | 3mm                                                                                                   |                                                                                                                                                                                  |
| Terminal Capacity 1                                                                                                                             | 3 x 2.5mm2                                                                                            |                                                                                                                                                                                  |
| Terminal Capacity 2                                                                                                                             | 2 x 4mm2 Multi Strand                                                                                 |                                                                                                                                                                                  |
| Terminal Capacity 3                                                                                                                             | 1 x 6mm2                                                                                              |                                                                                                                                                                                  |
| Earth Terminal Capacity 1                                                                                                                       | 6 x 1mm2                                                                                              |                                                                                                                                                                                  |
| Earth Terminal Capacity 2                                                                                                                       | 5 x 1.5mm2                                                                                            |                                                                                                                                                                                  |
| Earth Terminal Capacity 3                                                                                                                       | 3 x 2.5mm2                                                                                            |                                                                                                                                                                                  |
| Earth Terminal Capacity 4                                                                                                                       | 2 x 4mm2 Multi-strand                                                                                 |                                                                                                                                                                                  |
| Earth Terminal Capacity 5                                                                                                                       | 1 x 6mm2                                                                                              |                                                                                                                                                                                  |
| Product Class 1                                                                                                                                 | Must be earthed                                                                                       |                                                                                                                                                                                  |
| Ambient Operating Temperature                                                                                                                   | -5° to +40°C                                                                                          |                                                                                                                                                                                  |
| Recommended Location                                                                                                                            | Internal Use Only                                                                                     |                                                                                                                                                                                  |
| Maximum Installation Altitude                                                                                                                   | 2000m                                                                                                 |                                                                                                                                                                                  |
| Standard/Approval                                                                                                                               | BS 1363-4                                                                                             |                                                                                                                                                                                  |
| Patents and Trademarks                                                                                                                          | Cheriton is a Registered Trade Mark No. 2344779                                                       |                                                                                                                                                                                  |
| All products listed conform to current British or<br>European standard and the product information is<br>correct at the time of going to press. | All accessories are manufactured under an accredited BS EN ISO 9001 : 2015 Quality Management System. | It is the policy of the company to improve products as part of our development programme.  Therefore, we reserve the right to alter designs and dimensions without prior notice. |
| Illustrations and diagrams are reproduced within the limitations of reproduction and printing                                                   | Due to manufacturing processes we cannot guarantee an exact colour match and shadings of              | Correct as at 12 October 2018 04:40 PM<br>E&OE                                                                                                                                   |