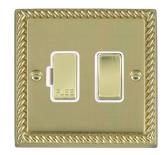

## 90SPPB-W

Cheriton Georgian Polished Brass 1 gang 13A Double Pole Fused Spur Polished Brass/White

## Item Image