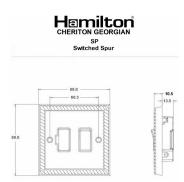

## **Dimensions**

| Primary Range                                                                                                                                   | Cheriton                                                                                                      |                                                                                                                                                                                  |
|-------------------------------------------------------------------------------------------------------------------------------------------------|---------------------------------------------------------------------------------------------------------------|----------------------------------------------------------------------------------------------------------------------------------------------------------------------------------|
| Insert Type                                                                                                                                     | 1 gang 13A Double Pole Fused Spur                                                                             |                                                                                                                                                                                  |
| Plate Finish                                                                                                                                    | Cheriton Georgian Box Polished Brass                                                                          |                                                                                                                                                                                  |
| Insert Colour                                                                                                                                   | Polished Brass/Black                                                                                          |                                                                                                                                                                                  |
| EAN13 Barcode                                                                                                                                   | 5017503352906                                                                                                 |                                                                                                                                                                                  |
| Dimensions (Nominal)                                                                                                                            | Single: Height = 88.0mm Width = 88.0mm Depth = 10.5mm                                                         |                                                                                                                                                                                  |
| Weight                                                                                                                                          | 215 GR                                                                                                        |                                                                                                                                                                                  |
| Fixing Hole Centres                                                                                                                             | Box Fixing = 60.3mm Grid Fixing = N/A                                                                         |                                                                                                                                                                                  |
| Minimum Wall Box Depth                                                                                                                          | 35mm                                                                                                          |                                                                                                                                                                                  |
| Switched Poles                                                                                                                                  | Double                                                                                                        |                                                                                                                                                                                  |
| Current Rating                                                                                                                                  | 13 Amp                                                                                                        |                                                                                                                                                                                  |
| Voltage                                                                                                                                         | 220/250V AC                                                                                                   |                                                                                                                                                                                  |
| Maximum Load                                                                                                                                    | 13 Amp                                                                                                        |                                                                                                                                                                                  |
| Mains Frequency                                                                                                                                 | 50Hz                                                                                                          |                                                                                                                                                                                  |
| IP Rating                                                                                                                                       | IP2XD                                                                                                         |                                                                                                                                                                                  |
| Contact Gap Minimum                                                                                                                             | 3mm                                                                                                           |                                                                                                                                                                                  |
| Terminal Capacity 1                                                                                                                             | 3 x 2.5mm2                                                                                                    |                                                                                                                                                                                  |
| Terminal Capacity 2                                                                                                                             | 2 x 4mm2 Multi Strand                                                                                         |                                                                                                                                                                                  |
| Terminal Capacity 3                                                                                                                             | 1 x 6mm2                                                                                                      |                                                                                                                                                                                  |
| Earth Terminal Capacity 1                                                                                                                       | 6 x 1mm2                                                                                                      |                                                                                                                                                                                  |
| Earth Terminal Capacity 2                                                                                                                       | 5 x 1.5mm2                                                                                                    |                                                                                                                                                                                  |
| Earth Terminal Capacity 3                                                                                                                       | 3 x 2.5mm2                                                                                                    |                                                                                                                                                                                  |
| Earth Terminal Capacity 4                                                                                                                       | 2 x 4mm2 Multi-strand                                                                                         |                                                                                                                                                                                  |
| Earth Terminal Capacity 5                                                                                                                       | 1 x 6mm2                                                                                                      |                                                                                                                                                                                  |
| Product Class 1                                                                                                                                 | Must be earthed                                                                                               |                                                                                                                                                                                  |
| Ambient Operating Temperature                                                                                                                   | -5° to +40°C                                                                                                  |                                                                                                                                                                                  |
| Recommended Location                                                                                                                            | Internal Use Only                                                                                             |                                                                                                                                                                                  |
| Maximum Installation Altitude                                                                                                                   | 2000m                                                                                                         |                                                                                                                                                                                  |
| Standard/Approval                                                                                                                               | BS 1363-4                                                                                                     |                                                                                                                                                                                  |
| Patents and Trademarks                                                                                                                          | Cheriton is a Registered Trade Mark No. 2344779                                                               |                                                                                                                                                                                  |
| All products listed conform to current British or<br>European standard and the product information is<br>correct at the time of going to press. | All accessories are manufactured under an accredited BS EN ISO 9001 : 2015 Quality Management System.         | It is the policy of the company to improve products as part of our development programme.  Therefore, we reserve the right to alter designs and dimensions without prior notice. |
| Illustrations and diagrams are reproduced within the limitations of reproduction and printing process and are not binding.                      | Due to manufacturing processes we cannot guarantee an exact colour match and shadings of of certain finishes. | Correct as at 12 October 2018 04:40 PM E&OE                                                                                                                                      |