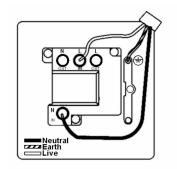

## **Dimensions**

| Primary Range                                                                                                                                   | Cheriton                                                                                                      |                                                                                                                                                                                  |
|-------------------------------------------------------------------------------------------------------------------------------------------------|---------------------------------------------------------------------------------------------------------------|----------------------------------------------------------------------------------------------------------------------------------------------------------------------------------|
| Insert Type                                                                                                                                     | 1 gang 13A Double Pole Fused Spur                                                                             |                                                                                                                                                                                  |
| Plate Finish                                                                                                                                    | Cheriton Georgian Box Polished Brass                                                                          |                                                                                                                                                                                  |
| Insert Colour                                                                                                                                   | Polished Brass/Black                                                                                          |                                                                                                                                                                                  |
| EAN13 Barcode                                                                                                                                   | 5017503352906                                                                                                 |                                                                                                                                                                                  |
| Dimensions (Nominal)                                                                                                                            | Single: Height = 88.0mm Width = 88.0mm Depth = 10.5mm                                                         |                                                                                                                                                                                  |
| Weight                                                                                                                                          | 215 GR                                                                                                        |                                                                                                                                                                                  |
| Fixing Hole Centres                                                                                                                             | Box Fixing = 60.3mm Grid Fixing = N/A                                                                         |                                                                                                                                                                                  |
| Minimum Wall Box Depth                                                                                                                          | 35mm                                                                                                          |                                                                                                                                                                                  |
| Switched Poles                                                                                                                                  | Double                                                                                                        |                                                                                                                                                                                  |
| Current Rating                                                                                                                                  | 13 Amp                                                                                                        |                                                                                                                                                                                  |
| Voltage                                                                                                                                         | 220/250V AC                                                                                                   |                                                                                                                                                                                  |
| Maximum Load                                                                                                                                    | 13 Amp                                                                                                        |                                                                                                                                                                                  |
| Mains Frequency                                                                                                                                 | 50Hz                                                                                                          |                                                                                                                                                                                  |
| IP Rating                                                                                                                                       | IP2XD                                                                                                         |                                                                                                                                                                                  |
| Contact Gap Minimum                                                                                                                             | 3mm                                                                                                           |                                                                                                                                                                                  |
| Terminal Capacity 1                                                                                                                             | 3 x 2.5mm2                                                                                                    |                                                                                                                                                                                  |
| Terminal Capacity 2                                                                                                                             | 2 x 4mm2 Multi Strand                                                                                         |                                                                                                                                                                                  |
| Terminal Capacity 3                                                                                                                             | 1 x 6mm2                                                                                                      |                                                                                                                                                                                  |
| Earth Terminal Capacity 1                                                                                                                       | 6 x 1mm2                                                                                                      |                                                                                                                                                                                  |
| Earth Terminal Capacity 2                                                                                                                       | 5 x 1.5mm2                                                                                                    |                                                                                                                                                                                  |
| Earth Terminal Capacity 3                                                                                                                       | 3 x 2.5mm2                                                                                                    |                                                                                                                                                                                  |
| Earth Terminal Capacity 4                                                                                                                       | 2 x 4mm2 Multi-strand                                                                                         |                                                                                                                                                                                  |
| Earth Terminal Capacity 5                                                                                                                       | 1 x 6mm2                                                                                                      |                                                                                                                                                                                  |
| Product Class 1                                                                                                                                 | Must be earthed                                                                                               |                                                                                                                                                                                  |
| Ambient Operating Temperature                                                                                                                   | -5° to +40°C                                                                                                  |                                                                                                                                                                                  |
| Recommended Location                                                                                                                            | Internal Use Only                                                                                             |                                                                                                                                                                                  |
| Maximum Installation Altitude                                                                                                                   | 2000m                                                                                                         |                                                                                                                                                                                  |
| Standard/Approval                                                                                                                               | BS 1363-4                                                                                                     |                                                                                                                                                                                  |
| Patents and Trademarks                                                                                                                          | Cheriton is a Registered Trade Mark No. 2344779                                                               |                                                                                                                                                                                  |
| All products listed conform to current British or<br>European standard and the product information is<br>correct at the time of going to press. | All accessories are manufactured under an accredited BS EN ISO 9001 : 2015 Quality Management System.         | It is the policy of the company to improve products as part of our development programme.  Therefore, we reserve the right to alter designs and dimensions without prior notice. |
| Illustrations and diagrams are reproduced within the limitations of reproduction and printing process and are not binding.                      | Due to manufacturing processes we cannot guarantee an exact colour match and shadings of of certain finishes. | Correct as at 12 October 2018 04:40 PM E&OE                                                                                                                                      |