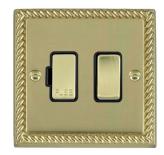

## 90SPPB-B

Cheriton Georgian Polished Brass 1 gang 13A Double Pole Fused Spur Polished Brass/Black

## Item Image