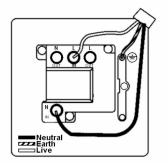

## **Dimensions**

| Primary Range                                                                                                                                   | Cheriton                                                                                              |                                                                                                                                                                                 |
|-------------------------------------------------------------------------------------------------------------------------------------------------|-------------------------------------------------------------------------------------------------------|---------------------------------------------------------------------------------------------------------------------------------------------------------------------------------|
| Insert Type                                                                                                                                     | 1 gang 13A Double Pole Fused Spur + Neon                                                              |                                                                                                                                                                                 |
| Plate Finish                                                                                                                                    | Cheriton Georgian Box Polished Brass                                                                  |                                                                                                                                                                                 |
| Insert Colour                                                                                                                                   | White/White                                                                                           |                                                                                                                                                                                 |
| EAN13 Barcode                                                                                                                                   | 5017503350926                                                                                         |                                                                                                                                                                                 |
| Dimensions (Nominal)                                                                                                                            | Single: Height = 88.0mm Width = 88.0mm Depth = 10.5mm                                                 |                                                                                                                                                                                 |
| Fixing Hole Centres                                                                                                                             | Box Fixing = 60.3mm Grid Fixing = N/A                                                                 |                                                                                                                                                                                 |
| Minimum Wall Box Depth                                                                                                                          | 35mm                                                                                                  |                                                                                                                                                                                 |
| Switched Poles                                                                                                                                  | Double                                                                                                |                                                                                                                                                                                 |
| Current Rating                                                                                                                                  | 13 Amp                                                                                                |                                                                                                                                                                                 |
| Voltage                                                                                                                                         | 220/250V AC                                                                                           |                                                                                                                                                                                 |
| Maximum Load                                                                                                                                    | 13 Amp                                                                                                |                                                                                                                                                                                 |
| Mains Frequency                                                                                                                                 | 50Hz                                                                                                  |                                                                                                                                                                                 |
| IP Rating                                                                                                                                       | IP2XD                                                                                                 |                                                                                                                                                                                 |
| Contact Gap Minimum                                                                                                                             | 3mm                                                                                                   |                                                                                                                                                                                 |
| Terminal Capacity 1                                                                                                                             | 3 x 2.5mm2                                                                                            |                                                                                                                                                                                 |
| Terminal Capacity 2                                                                                                                             | 2 x 4mm2 Multi Strand                                                                                 |                                                                                                                                                                                 |
| Terminal Capacity 3                                                                                                                             | 1 x 6mm2                                                                                              |                                                                                                                                                                                 |
| Earth Terminal Capacity 1                                                                                                                       | 6 x 1mm2                                                                                              |                                                                                                                                                                                 |
| Earth Terminal Capacity 2                                                                                                                       | 5 x 1.5mm2                                                                                            |                                                                                                                                                                                 |
| Earth Terminal Capacity 3                                                                                                                       | 3 x 2.5mm2                                                                                            |                                                                                                                                                                                 |
| Earth Terminal Capacity 4                                                                                                                       | 2 x 4mm2 Multi-strand                                                                                 |                                                                                                                                                                                 |
| Earth Terminal Capacity 5                                                                                                                       | 1 x 6mm2                                                                                              |                                                                                                                                                                                 |
| Product Class 1                                                                                                                                 | Must be earthed                                                                                       |                                                                                                                                                                                 |
| Ambient Operating Temperature                                                                                                                   | -5° to +40°C                                                                                          |                                                                                                                                                                                 |
| Recommended Location                                                                                                                            | Internal Use Only                                                                                     |                                                                                                                                                                                 |
| Maximum Installation Altitude                                                                                                                   | 2000m                                                                                                 |                                                                                                                                                                                 |
| Standard/Approval                                                                                                                               | BS 1363-4                                                                                             |                                                                                                                                                                                 |
| Patents and Trademarks                                                                                                                          | Cheriton is a Registered Trade Mark No. 2344779                                                       |                                                                                                                                                                                 |
| All products listed conform to current British or<br>European standard and the product information is<br>correct at the time of going to press. | All accessories are manufactured under an accredited BS EN ISO 9001 : 2015 Quality Management System. | It is the policy of the company to improve products as part of our development programme. Therefore, we reserve the right to alter designs and dimensions without prior notice. |
| Illustrations and diagrams are reproduced within                                                                                                | Due to manufacturing processes we cannot                                                              | Correct as at 12 October 2018 04:40 PM                                                                                                                                          |