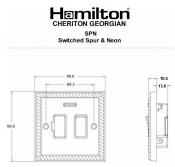

## **Dimensions**

| Primary Range                                                                                                                                   | Cheriton                                                                                              |                                                                                                                                                                                 |
|-------------------------------------------------------------------------------------------------------------------------------------------------|-------------------------------------------------------------------------------------------------------|---------------------------------------------------------------------------------------------------------------------------------------------------------------------------------|
| Insert Type                                                                                                                                     | 1 gang 13A Double Pole Fused Spur + Neon                                                              |                                                                                                                                                                                 |
| Plate Finish                                                                                                                                    | Cheriton Georgian Box Polished Brass                                                                  |                                                                                                                                                                                 |
| Insert Colour                                                                                                                                   | White/White                                                                                           |                                                                                                                                                                                 |
| EAN13 Barcode                                                                                                                                   | 5017503350926                                                                                         |                                                                                                                                                                                 |
| Dimensions (Nominal)                                                                                                                            | Single: Height = 88.0mm Width = 88.0mm Depth = 10.5mm                                                 |                                                                                                                                                                                 |
| Fixing Hole Centres                                                                                                                             | Box Fixing = 60.3mm Grid Fixing = N/A                                                                 |                                                                                                                                                                                 |
| Minimum Wall Box Depth                                                                                                                          | 35mm                                                                                                  |                                                                                                                                                                                 |
| Switched Poles                                                                                                                                  | Double                                                                                                |                                                                                                                                                                                 |
| Current Rating                                                                                                                                  | 13 Amp                                                                                                |                                                                                                                                                                                 |
| Voltage                                                                                                                                         | 220/250V AC                                                                                           |                                                                                                                                                                                 |
| Maximum Load                                                                                                                                    | 13 Amp                                                                                                |                                                                                                                                                                                 |
| Mains Frequency                                                                                                                                 | 50Hz                                                                                                  |                                                                                                                                                                                 |
| IP Rating                                                                                                                                       | IP2XD                                                                                                 |                                                                                                                                                                                 |
| Contact Gap Minimum                                                                                                                             | 3mm                                                                                                   |                                                                                                                                                                                 |
| Terminal Capacity 1                                                                                                                             | 3 x 2.5mm2                                                                                            |                                                                                                                                                                                 |
| Terminal Capacity 2                                                                                                                             | 2 x 4mm2 Multi Strand                                                                                 |                                                                                                                                                                                 |
| Terminal Capacity 3                                                                                                                             | 1 x 6mm2                                                                                              |                                                                                                                                                                                 |
| Earth Terminal Capacity 1                                                                                                                       | 6 x 1mm2                                                                                              |                                                                                                                                                                                 |
| Earth Terminal Capacity 2                                                                                                                       | 5 x 1.5mm2                                                                                            |                                                                                                                                                                                 |
| Earth Terminal Capacity 3                                                                                                                       | 3 x 2.5mm2                                                                                            |                                                                                                                                                                                 |
| Earth Terminal Capacity 4                                                                                                                       | 2 x 4mm2 Multi-strand                                                                                 |                                                                                                                                                                                 |
| Earth Terminal Capacity 5                                                                                                                       | 1 x 6mm2                                                                                              |                                                                                                                                                                                 |
| Product Class 1                                                                                                                                 | Must be earthed                                                                                       |                                                                                                                                                                                 |
| Ambient Operating Temperature                                                                                                                   | -5° to +40°C                                                                                          |                                                                                                                                                                                 |
| Recommended Location                                                                                                                            | Internal Use Only                                                                                     |                                                                                                                                                                                 |
| Maximum Installation Altitude                                                                                                                   | 2000m                                                                                                 |                                                                                                                                                                                 |
| Standard/Approval                                                                                                                               | BS 1363-4                                                                                             |                                                                                                                                                                                 |
| Patents and Trademarks                                                                                                                          | Cheriton is a Registered Trade Mark No. 2344779                                                       |                                                                                                                                                                                 |
| All products listed conform to current British or<br>European standard and the product information is<br>correct at the time of going to press. | All accessories are manufactured under an accredited BS EN ISO 9001 : 2015 Quality Management System. | It is the policy of the company to improve products as part of our development programme. Therefore, we reserve the right to alter designs and dimensions without prior notice. |
| Illustrations and diagrams are reproduced within                                                                                                | Due to manufacturing processes we cannot                                                              | Correct as at 12 October 2018 04:40 PM                                                                                                                                          |