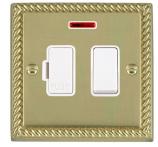

## 90SPNWH-W

Cheriton Georgian Polished Brass 1 gang 13A Double Pole Fused Spur and Neon White/White

## Item Image