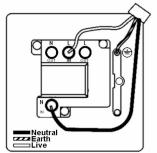

## 90SPNCWH-W

Cheriton Georgian Polished Brass 1 gang 13A Double Pole Fused Spur and Neon and Cable Outlet White/White

Item Image

Wiring

**Dimensions** 

|                                                                                                                                                 | LIVE                                                                                                          | 0112                                                                                                                                                                                     |
|-------------------------------------------------------------------------------------------------------------------------------------------------|---------------------------------------------------------------------------------------------------------------|------------------------------------------------------------------------------------------------------------------------------------------------------------------------------------------|
| Primary Range                                                                                                                                   | Cheriton                                                                                                      |                                                                                                                                                                                          |
| Insert Type                                                                                                                                     | 1 gang 13A Double Pole Fused Spur + Neon + Cable Outlet                                                       |                                                                                                                                                                                          |
| Plate Finish                                                                                                                                    | Cheriton Georgian Box Polished Brass                                                                          |                                                                                                                                                                                          |
| Insert Colour                                                                                                                                   | White/White                                                                                                   |                                                                                                                                                                                          |
| EAN13 Barcode                                                                                                                                   | 5017503350933                                                                                                 |                                                                                                                                                                                          |
| Dimensions (Nominal)                                                                                                                            | Single: Height = 88.0mm Width = 88.0mm Depth = 10.5mm                                                         |                                                                                                                                                                                          |
| Fixing Hole Centres                                                                                                                             | Box Fixing = 60.3mm Grid Fixing = N/A                                                                         |                                                                                                                                                                                          |
| Minimum Wall Box Depth                                                                                                                          | 35mm                                                                                                          |                                                                                                                                                                                          |
| Switched Poles                                                                                                                                  | Double                                                                                                        |                                                                                                                                                                                          |
| Current Rating                                                                                                                                  | 13 Amp                                                                                                        |                                                                                                                                                                                          |
| Voltage                                                                                                                                         | 220/250V AC                                                                                                   |                                                                                                                                                                                          |
| Maximum Load                                                                                                                                    | 13 Amp                                                                                                        |                                                                                                                                                                                          |
| Mains Frequency                                                                                                                                 | 50Hz                                                                                                          |                                                                                                                                                                                          |
| IP Rating                                                                                                                                       | IP2XD                                                                                                         |                                                                                                                                                                                          |
| Contact Gap Minimum                                                                                                                             | 3mm                                                                                                           |                                                                                                                                                                                          |
| Terminal Capacity 1                                                                                                                             | 3 x 2.5mm2                                                                                                    |                                                                                                                                                                                          |
| Terminal Capacity 2                                                                                                                             | 2 x 4mm2 Multi Strand                                                                                         |                                                                                                                                                                                          |
| Terminal Capacity 3                                                                                                                             | 1 x 6mm2                                                                                                      |                                                                                                                                                                                          |
| Earth Terminal Capacity 1                                                                                                                       | 6 x 1mm2                                                                                                      |                                                                                                                                                                                          |
| Earth Terminal Capacity 2                                                                                                                       | 5 x 1.5mm2                                                                                                    |                                                                                                                                                                                          |
| Earth Terminal Capacity 3                                                                                                                       | 3 x 2.5mm2                                                                                                    |                                                                                                                                                                                          |
| Earth Terminal Capacity 4                                                                                                                       | 2 x 4mm2 Multi-strand                                                                                         |                                                                                                                                                                                          |
| Earth Terminal Capacity 5                                                                                                                       | 1 x 6mm2                                                                                                      |                                                                                                                                                                                          |
| Product Class 1                                                                                                                                 | Must be earthed                                                                                               |                                                                                                                                                                                          |
| Ambient Operating Temperature                                                                                                                   | -5° to +40°C                                                                                                  |                                                                                                                                                                                          |
| Recommended Location                                                                                                                            | Internal Use Only                                                                                             |                                                                                                                                                                                          |
| Maximum Installation Altitude                                                                                                                   | 2000m                                                                                                         |                                                                                                                                                                                          |
| Cable Outlet Minimum/Maximum                                                                                                                    | Min = 0.75mm <sup>2</sup> Max = 2.5mm <sup>2</sup>                                                            |                                                                                                                                                                                          |
| Standard/Approval                                                                                                                               | BS 1363-4                                                                                                     |                                                                                                                                                                                          |
| Additional Notes                                                                                                                                | Cable Outlets Fitted with Clamps:Yes                                                                          |                                                                                                                                                                                          |
| Patents and Trademarks                                                                                                                          | Cheriton is a Registered Trade Mark No. 2344779                                                               |                                                                                                                                                                                          |
| All products listed conform to current British or<br>European standard and the product information is<br>correct at the time of going to press. | All accessories are manufactured under an accredited BS EN ISO 9001 : 2015 Quality Management System.         | It is the policy of the company to improve products<br>as part of our development programme.<br>Therefore, we reserve the right to alter designs<br>and dimensions without prior notice. |
| Illustrations and diagrams are reproduced within the limitations of reproduction and printing process and are not binding.                      | Due to manufacturing processes we cannot guarantee an exact colour match and shadings of of certain finishes. | Correct as at 12 October 2018 04:40 PM<br>E&OE                                                                                                                                           |