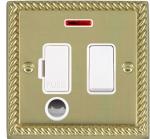

## 90SPNCWH-W

Cheriton Georgian Polished Brass 1 gang 13A Double Pole Fused Spur and Neon and Cable Outlet White/White

Item Image

Wiring

**Dimensions** 

|                                                                                                                                                 | LIVE                                                                                                          | 0112                                                                                                                                                                                     |
|-------------------------------------------------------------------------------------------------------------------------------------------------|---------------------------------------------------------------------------------------------------------------|------------------------------------------------------------------------------------------------------------------------------------------------------------------------------------------|
| Primary Range                                                                                                                                   | Cheriton                                                                                                      |                                                                                                                                                                                          |
| Insert Type                                                                                                                                     | 1 gang 13A Double Pole Fused Spur + Neon + Cable Outlet                                                       |                                                                                                                                                                                          |
| Plate Finish                                                                                                                                    | Cheriton Georgian Box Polished Brass                                                                          |                                                                                                                                                                                          |
| Insert Colour                                                                                                                                   | White/White                                                                                                   |                                                                                                                                                                                          |
| EAN13 Barcode                                                                                                                                   | 5017503350933                                                                                                 |                                                                                                                                                                                          |
| Dimensions (Nominal)                                                                                                                            | Single: Height = 88.0mm Width = 88.0mm Depth = 10.5mm                                                         |                                                                                                                                                                                          |
| Fixing Hole Centres                                                                                                                             | Box Fixing = 60.3mm Grid Fixing = N/A                                                                         |                                                                                                                                                                                          |
| Minimum Wall Box Depth                                                                                                                          | 35mm                                                                                                          |                                                                                                                                                                                          |
| Switched Poles                                                                                                                                  | Double                                                                                                        |                                                                                                                                                                                          |
| Current Rating                                                                                                                                  | 13 Amp                                                                                                        |                                                                                                                                                                                          |
| Voltage                                                                                                                                         | 220/250V AC                                                                                                   |                                                                                                                                                                                          |
| Maximum Load                                                                                                                                    | 13 Amp                                                                                                        |                                                                                                                                                                                          |
| Mains Frequency                                                                                                                                 | 50Hz                                                                                                          |                                                                                                                                                                                          |
| IP Rating                                                                                                                                       | IP2XD                                                                                                         |                                                                                                                                                                                          |
| Contact Gap Minimum                                                                                                                             | 3mm                                                                                                           |                                                                                                                                                                                          |
| Terminal Capacity 1                                                                                                                             | 3 x 2.5mm2                                                                                                    |                                                                                                                                                                                          |
| Terminal Capacity 2                                                                                                                             | 2 x 4mm2 Multi Strand                                                                                         |                                                                                                                                                                                          |
| Terminal Capacity 3                                                                                                                             | 1 x 6mm2                                                                                                      |                                                                                                                                                                                          |
| Earth Terminal Capacity 1                                                                                                                       | 6 x 1mm2                                                                                                      |                                                                                                                                                                                          |
| Earth Terminal Capacity 2                                                                                                                       | 5 x 1.5mm2                                                                                                    |                                                                                                                                                                                          |
| Earth Terminal Capacity 3                                                                                                                       | 3 x 2.5mm2                                                                                                    |                                                                                                                                                                                          |
| Earth Terminal Capacity 4                                                                                                                       | 2 x 4mm2 Multi-strand                                                                                         |                                                                                                                                                                                          |
| Earth Terminal Capacity 5                                                                                                                       | 1 x 6mm2                                                                                                      |                                                                                                                                                                                          |
| Product Class 1                                                                                                                                 | Must be earthed                                                                                               |                                                                                                                                                                                          |
| Ambient Operating Temperature                                                                                                                   | -5° to +40°C                                                                                                  |                                                                                                                                                                                          |
| Recommended Location                                                                                                                            | Internal Use Only                                                                                             |                                                                                                                                                                                          |
| Maximum Installation Altitude                                                                                                                   | 2000m                                                                                                         |                                                                                                                                                                                          |
| Cable Outlet Minimum/Maximum                                                                                                                    | Min = 0.75mm <sup>2</sup> Max = 2.5mm <sup>2</sup>                                                            |                                                                                                                                                                                          |
| Standard/Approval                                                                                                                               | BS 1363-4                                                                                                     |                                                                                                                                                                                          |
| Additional Notes                                                                                                                                | Cable Outlets Fitted with Clamps:Yes                                                                          |                                                                                                                                                                                          |
| Patents and Trademarks                                                                                                                          | Cheriton is a Registered Trade Mark No. 2344779                                                               |                                                                                                                                                                                          |
| All products listed conform to current British or<br>European standard and the product information is<br>correct at the time of going to press. | All accessories are manufactured under an accredited BS EN ISO 9001 : 2015 Quality Management System.         | It is the policy of the company to improve products<br>as part of our development programme.<br>Therefore, we reserve the right to alter designs<br>and dimensions without prior notice. |
| Illustrations and diagrams are reproduced within the limitations of reproduction and printing process and are not binding.                      | Due to manufacturing processes we cannot guarantee an exact colour match and shadings of of certain finishes. | Correct as at 12 October 2018 04:40 PM<br>E&OE                                                                                                                                           |