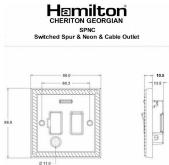

## 90SPNCWH-W

Cheriton Georgian Polished Brass 1 gang 13A Double Pole Fused Spur and Neon and Cable Outlet White/White

Item Image

Wiring

**Dimensions** 

|                                                                                                                                                 | LIVE                                                                                                          | 0112                                                                                                                                                                                     |
|-------------------------------------------------------------------------------------------------------------------------------------------------|---------------------------------------------------------------------------------------------------------------|------------------------------------------------------------------------------------------------------------------------------------------------------------------------------------------|
| Primary Range                                                                                                                                   | Cheriton                                                                                                      |                                                                                                                                                                                          |
| Insert Type                                                                                                                                     | 1 gang 13A Double Pole Fused Spur + Neon + Cable Outlet                                                       |                                                                                                                                                                                          |
| Plate Finish                                                                                                                                    | Cheriton Georgian Box Polished Brass                                                                          |                                                                                                                                                                                          |
| Insert Colour                                                                                                                                   | White/White                                                                                                   |                                                                                                                                                                                          |
| EAN13 Barcode                                                                                                                                   | 5017503350933                                                                                                 |                                                                                                                                                                                          |
| Dimensions (Nominal)                                                                                                                            | Single: Height = 88.0mm Width = 88.0mm Depth = 10.5mm                                                         |                                                                                                                                                                                          |
| Fixing Hole Centres                                                                                                                             | Box Fixing = 60.3mm Grid Fixing = N/A                                                                         |                                                                                                                                                                                          |
| Minimum Wall Box Depth                                                                                                                          | 35mm                                                                                                          |                                                                                                                                                                                          |
| Switched Poles                                                                                                                                  | Double                                                                                                        |                                                                                                                                                                                          |
| Current Rating                                                                                                                                  | 13 Amp                                                                                                        |                                                                                                                                                                                          |
| Voltage                                                                                                                                         | 220/250V AC                                                                                                   |                                                                                                                                                                                          |
| Maximum Load                                                                                                                                    | 13 Amp                                                                                                        |                                                                                                                                                                                          |
| Mains Frequency                                                                                                                                 | 50Hz                                                                                                          |                                                                                                                                                                                          |
| IP Rating                                                                                                                                       | IP2XD                                                                                                         |                                                                                                                                                                                          |
| Contact Gap Minimum                                                                                                                             | 3mm                                                                                                           |                                                                                                                                                                                          |
| Terminal Capacity 1                                                                                                                             | 3 x 2.5mm2                                                                                                    |                                                                                                                                                                                          |
| Terminal Capacity 2                                                                                                                             | 2 x 4mm2 Multi Strand                                                                                         |                                                                                                                                                                                          |
| Terminal Capacity 3                                                                                                                             | 1 x 6mm2                                                                                                      |                                                                                                                                                                                          |
| Earth Terminal Capacity 1                                                                                                                       | 6 x 1mm2                                                                                                      |                                                                                                                                                                                          |
| Earth Terminal Capacity 2                                                                                                                       | 5 x 1.5mm2                                                                                                    |                                                                                                                                                                                          |
| Earth Terminal Capacity 3                                                                                                                       | 3 x 2.5mm2                                                                                                    |                                                                                                                                                                                          |
| Earth Terminal Capacity 4                                                                                                                       | 2 x 4mm2 Multi-strand                                                                                         |                                                                                                                                                                                          |
| Earth Terminal Capacity 5                                                                                                                       | 1 x 6mm2                                                                                                      |                                                                                                                                                                                          |
| Product Class 1                                                                                                                                 | Must be earthed                                                                                               |                                                                                                                                                                                          |
| Ambient Operating Temperature                                                                                                                   | -5° to +40°C                                                                                                  |                                                                                                                                                                                          |
| Recommended Location                                                                                                                            | Internal Use Only                                                                                             |                                                                                                                                                                                          |
| Maximum Installation Altitude                                                                                                                   | 2000m                                                                                                         |                                                                                                                                                                                          |
| Cable Outlet Minimum/Maximum                                                                                                                    | Min = 0.75mm <sup>2</sup> Max = 2.5mm <sup>2</sup>                                                            |                                                                                                                                                                                          |
| Standard/Approval                                                                                                                               | BS 1363-4                                                                                                     |                                                                                                                                                                                          |
| Additional Notes                                                                                                                                | Cable Outlets Fitted with Clamps:Yes                                                                          |                                                                                                                                                                                          |
| Patents and Trademarks                                                                                                                          | Cheriton is a Registered Trade Mark No. 2344779                                                               |                                                                                                                                                                                          |
| All products listed conform to current British or<br>European standard and the product information is<br>correct at the time of going to press. | All accessories are manufactured under an accredited BS EN ISO 9001 : 2015 Quality Management System.         | It is the policy of the company to improve products<br>as part of our development programme.<br>Therefore, we reserve the right to alter designs<br>and dimensions without prior notice. |
| Illustrations and diagrams are reproduced within the limitations of reproduction and printing process and are not binding.                      | Due to manufacturing processes we cannot guarantee an exact colour match and shadings of of certain finishes. | Correct as at 12 October 2018 04:40 PM<br>E&OE                                                                                                                                           |