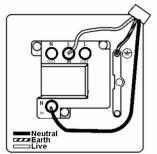

## 90SPNCPB-W

Cheriton Georgian Polished Brass 1 gang 13A Double Pole Fused Spur and Neon and Cable Outlet Polished Brass/White

Item Image

Wiring

Dimensions

|                                                                                                                                                 | Live                                                                                                          | 3112                                                                                                                                                                             |
|-------------------------------------------------------------------------------------------------------------------------------------------------|---------------------------------------------------------------------------------------------------------------|----------------------------------------------------------------------------------------------------------------------------------------------------------------------------------|
| Primary Range                                                                                                                                   | Cheriton                                                                                                      |                                                                                                                                                                                  |
| Insert Type                                                                                                                                     | 1 gang 13A Double Pole Fused Spur + Neon + Cable Outlet                                                       |                                                                                                                                                                                  |
| Plate Finish                                                                                                                                    | Cheriton Georgian Box Polished Brass                                                                          |                                                                                                                                                                                  |
| Insert Colour                                                                                                                                   | Polished Brass/White                                                                                          |                                                                                                                                                                                  |
| EAN13 Barcode                                                                                                                                   | 5017503353934                                                                                                 |                                                                                                                                                                                  |
| Dimensions (Nominal)                                                                                                                            | Single: Height = 88.0mm Width = 88.0mm Depth = 10.5mm                                                         |                                                                                                                                                                                  |
| Fixing Hole Centres                                                                                                                             | Box Fixing = 60.3mm Grid Fixing = N/A                                                                         |                                                                                                                                                                                  |
| Minimum Wall Box Depth                                                                                                                          | 35mm                                                                                                          |                                                                                                                                                                                  |
| Switched Poles                                                                                                                                  | Double                                                                                                        |                                                                                                                                                                                  |
| Current Rating                                                                                                                                  | 13 Amp                                                                                                        |                                                                                                                                                                                  |
| Voltage                                                                                                                                         | 220/250V AC                                                                                                   |                                                                                                                                                                                  |
| Maximum Load                                                                                                                                    | 13 Amp                                                                                                        |                                                                                                                                                                                  |
| Mains Frequency                                                                                                                                 | 50Hz                                                                                                          |                                                                                                                                                                                  |
| IP Rating                                                                                                                                       | IP2XD                                                                                                         |                                                                                                                                                                                  |
| Contact Gap Minimum                                                                                                                             | 3mm                                                                                                           |                                                                                                                                                                                  |
| Terminal Capacity 1                                                                                                                             | 3 x 2.5mm2                                                                                                    |                                                                                                                                                                                  |
| Terminal Capacity 2                                                                                                                             | 2 x 4mm2 Multi Strand                                                                                         |                                                                                                                                                                                  |
| Terminal Capacity 3                                                                                                                             | 1 x 6mm2                                                                                                      |                                                                                                                                                                                  |
| Earth Terminal Capacity 1                                                                                                                       | 6 x 1mm2                                                                                                      |                                                                                                                                                                                  |
| Earth Terminal Capacity 2                                                                                                                       | 5 x 1.5mm2                                                                                                    |                                                                                                                                                                                  |
| Earth Terminal Capacity 3                                                                                                                       | 3 x 2.5mm2                                                                                                    |                                                                                                                                                                                  |
| Earth Terminal Capacity 4                                                                                                                       | 2 x 4mm2 Multi-strand                                                                                         |                                                                                                                                                                                  |
| Earth Terminal Capacity 5                                                                                                                       | 1 x 6mm2                                                                                                      |                                                                                                                                                                                  |
| Product Class 1                                                                                                                                 | Must be earthed                                                                                               |                                                                                                                                                                                  |
| Ambient Operating Temperature                                                                                                                   | -5° to +40°C                                                                                                  |                                                                                                                                                                                  |
| Recommended Location                                                                                                                            | Internal Use Only                                                                                             |                                                                                                                                                                                  |
| Maximum Installation Altitude                                                                                                                   | 2000m                                                                                                         |                                                                                                                                                                                  |
| Cable Outlet Minimum/Maximum                                                                                                                    | Min = 0.75mm <sup>2</sup> Max = 2.5mm <sup>2</sup>                                                            |                                                                                                                                                                                  |
| Standard/Approval                                                                                                                               | BS 1363-4                                                                                                     |                                                                                                                                                                                  |
| Additional Notes                                                                                                                                | Cable Outlets Fitted with Clamps:Yes                                                                          |                                                                                                                                                                                  |
| Patents and Trademarks                                                                                                                          | Cheriton is a Registered Trade Mark No. 2344779                                                               |                                                                                                                                                                                  |
| All products listed conform to current British or<br>European standard and the product information is<br>correct at the time of going to press. | All accessories are manufactured under an accredited BS EN ISO 9001 : 2015 Quality Management System.         | It is the policy of the company to improve products as part of our development programme.  Therefore, we reserve the right to alter designs and dimensions without prior notice. |
| Illustrations and diagrams are reproduced within the limitations of reproduction and printing process and are not binding.                      | Due to manufacturing processes we cannot guarantee an exact colour match and shadings of of certain finishes. | Correct as at 12 October 2018 04:40 PM E&OE                                                                                                                                      |