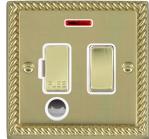

## 90SPNCPB-W

Cheriton Georgian Polished Brass 1 gang 13A Double Pole Fused Spur and Neon and Cable Outlet Polished Brass/White

Item Image

Wiring

Dimensions

|                                                                                                                                                 | Live                                                                                                          | 3112                                                                                                                                                                             |
|-------------------------------------------------------------------------------------------------------------------------------------------------|---------------------------------------------------------------------------------------------------------------|----------------------------------------------------------------------------------------------------------------------------------------------------------------------------------|
| Primary Range                                                                                                                                   | Cheriton                                                                                                      |                                                                                                                                                                                  |
| Insert Type                                                                                                                                     | 1 gang 13A Double Pole Fused Spur + Neon + Cable Outlet                                                       |                                                                                                                                                                                  |
| Plate Finish                                                                                                                                    | Cheriton Georgian Box Polished Brass                                                                          |                                                                                                                                                                                  |
| Insert Colour                                                                                                                                   | Polished Brass/White                                                                                          |                                                                                                                                                                                  |
| EAN13 Barcode                                                                                                                                   | 5017503353934                                                                                                 |                                                                                                                                                                                  |
| Dimensions (Nominal)                                                                                                                            | Single: Height = 88.0mm Width = 88.0mm Depth = 10.5mm                                                         |                                                                                                                                                                                  |
| Fixing Hole Centres                                                                                                                             | Box Fixing = 60.3mm Grid Fixing = N/A                                                                         |                                                                                                                                                                                  |
| Minimum Wall Box Depth                                                                                                                          | 35mm                                                                                                          |                                                                                                                                                                                  |
| Switched Poles                                                                                                                                  | Double                                                                                                        |                                                                                                                                                                                  |
| Current Rating                                                                                                                                  | 13 Amp                                                                                                        |                                                                                                                                                                                  |
| Voltage                                                                                                                                         | 220/250V AC                                                                                                   |                                                                                                                                                                                  |
| Maximum Load                                                                                                                                    | 13 Amp                                                                                                        |                                                                                                                                                                                  |
| Mains Frequency                                                                                                                                 | 50Hz                                                                                                          |                                                                                                                                                                                  |
| IP Rating                                                                                                                                       | IP2XD                                                                                                         |                                                                                                                                                                                  |
| Contact Gap Minimum                                                                                                                             | 3mm                                                                                                           |                                                                                                                                                                                  |
| Terminal Capacity 1                                                                                                                             | 3 x 2.5mm2                                                                                                    |                                                                                                                                                                                  |
| Terminal Capacity 2                                                                                                                             | 2 x 4mm2 Multi Strand                                                                                         |                                                                                                                                                                                  |
| Terminal Capacity 3                                                                                                                             | 1 x 6mm2                                                                                                      |                                                                                                                                                                                  |
| Earth Terminal Capacity 1                                                                                                                       | 6 x 1mm2                                                                                                      |                                                                                                                                                                                  |
| Earth Terminal Capacity 2                                                                                                                       | 5 x 1.5mm2                                                                                                    |                                                                                                                                                                                  |
| Earth Terminal Capacity 3                                                                                                                       | 3 x 2.5mm2                                                                                                    |                                                                                                                                                                                  |
| Earth Terminal Capacity 4                                                                                                                       | 2 x 4mm2 Multi-strand                                                                                         |                                                                                                                                                                                  |
| Earth Terminal Capacity 5                                                                                                                       | 1 x 6mm2                                                                                                      |                                                                                                                                                                                  |
| Product Class 1                                                                                                                                 | Must be earthed                                                                                               |                                                                                                                                                                                  |
| Ambient Operating Temperature                                                                                                                   | -5° to +40°C                                                                                                  |                                                                                                                                                                                  |
| Recommended Location                                                                                                                            | Internal Use Only                                                                                             |                                                                                                                                                                                  |
| Maximum Installation Altitude                                                                                                                   | 2000m                                                                                                         |                                                                                                                                                                                  |
| Cable Outlet Minimum/Maximum                                                                                                                    | Min = 0.75mm <sup>2</sup> Max = 2.5mm <sup>2</sup>                                                            |                                                                                                                                                                                  |
| Standard/Approval                                                                                                                               | BS 1363-4                                                                                                     |                                                                                                                                                                                  |
| Additional Notes                                                                                                                                | Cable Outlets Fitted with Clamps:Yes                                                                          |                                                                                                                                                                                  |
| Patents and Trademarks                                                                                                                          | Cheriton is a Registered Trade Mark No. 2344779                                                               |                                                                                                                                                                                  |
| All products listed conform to current British or<br>European standard and the product information is<br>correct at the time of going to press. | All accessories are manufactured under an accredited BS EN ISO 9001 : 2015 Quality Management System.         | It is the policy of the company to improve products as part of our development programme.  Therefore, we reserve the right to alter designs and dimensions without prior notice. |
| Illustrations and diagrams are reproduced within the limitations of reproduction and printing process and are not binding.                      | Due to manufacturing processes we cannot guarantee an exact colour match and shadings of of certain finishes. | Correct as at 12 October 2018 04:40 PM E&OE                                                                                                                                      |