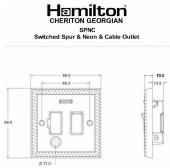

## 90SPNCPB-W

Cheriton Georgian Polished Brass 1 gang 13A Double Pole Fused Spur and Neon and Cable Outlet Polished Brass/White

Item Image

Wiring

Dimensions

|                                                                                                                                                 | Live                                                                                                          | 3112                                                                                                                                                                             |
|-------------------------------------------------------------------------------------------------------------------------------------------------|---------------------------------------------------------------------------------------------------------------|----------------------------------------------------------------------------------------------------------------------------------------------------------------------------------|
| Primary Range                                                                                                                                   | Cheriton                                                                                                      |                                                                                                                                                                                  |
| Insert Type                                                                                                                                     | 1 gang 13A Double Pole Fused Spur + Neon + Cable Outlet                                                       |                                                                                                                                                                                  |
| Plate Finish                                                                                                                                    | Cheriton Georgian Box Polished Brass                                                                          |                                                                                                                                                                                  |
| Insert Colour                                                                                                                                   | Polished Brass/White                                                                                          |                                                                                                                                                                                  |
| EAN13 Barcode                                                                                                                                   | 5017503353934                                                                                                 |                                                                                                                                                                                  |
| Dimensions (Nominal)                                                                                                                            | Single: Height = 88.0mm Width = 88.0mm Depth = 10.5mm                                                         |                                                                                                                                                                                  |
| Fixing Hole Centres                                                                                                                             | Box Fixing = 60.3mm Grid Fixing = N/A                                                                         |                                                                                                                                                                                  |
| Minimum Wall Box Depth                                                                                                                          | 35mm                                                                                                          |                                                                                                                                                                                  |
| Switched Poles                                                                                                                                  | Double                                                                                                        |                                                                                                                                                                                  |
| Current Rating                                                                                                                                  | 13 Amp                                                                                                        |                                                                                                                                                                                  |
| Voltage                                                                                                                                         | 220/250V AC                                                                                                   |                                                                                                                                                                                  |
| Maximum Load                                                                                                                                    | 13 Amp                                                                                                        |                                                                                                                                                                                  |
| Mains Frequency                                                                                                                                 | 50Hz                                                                                                          |                                                                                                                                                                                  |
| IP Rating                                                                                                                                       | IP2XD                                                                                                         |                                                                                                                                                                                  |
| Contact Gap Minimum                                                                                                                             | 3mm                                                                                                           |                                                                                                                                                                                  |
| Terminal Capacity 1                                                                                                                             | 3 x 2.5mm2                                                                                                    |                                                                                                                                                                                  |
| Terminal Capacity 2                                                                                                                             | 2 x 4mm2 Multi Strand                                                                                         |                                                                                                                                                                                  |
| Terminal Capacity 3                                                                                                                             | 1 x 6mm2                                                                                                      |                                                                                                                                                                                  |
| Earth Terminal Capacity 1                                                                                                                       | 6 x 1mm2                                                                                                      |                                                                                                                                                                                  |
| Earth Terminal Capacity 2                                                                                                                       | 5 x 1.5mm2                                                                                                    |                                                                                                                                                                                  |
| Earth Terminal Capacity 3                                                                                                                       | 3 x 2.5mm2                                                                                                    |                                                                                                                                                                                  |
| Earth Terminal Capacity 4                                                                                                                       | 2 x 4mm2 Multi-strand                                                                                         |                                                                                                                                                                                  |
| Earth Terminal Capacity 5                                                                                                                       | 1 x 6mm2                                                                                                      |                                                                                                                                                                                  |
| Product Class 1                                                                                                                                 | Must be earthed                                                                                               |                                                                                                                                                                                  |
| Ambient Operating Temperature                                                                                                                   | -5° to +40°C                                                                                                  |                                                                                                                                                                                  |
| Recommended Location                                                                                                                            | Internal Use Only                                                                                             |                                                                                                                                                                                  |
| Maximum Installation Altitude                                                                                                                   | 2000m                                                                                                         |                                                                                                                                                                                  |
| Cable Outlet Minimum/Maximum                                                                                                                    | Min = 0.75mm <sup>2</sup> Max = 2.5mm <sup>2</sup>                                                            |                                                                                                                                                                                  |
| Standard/Approval                                                                                                                               | BS 1363-4                                                                                                     |                                                                                                                                                                                  |
| Additional Notes                                                                                                                                | Cable Outlets Fitted with Clamps:Yes                                                                          |                                                                                                                                                                                  |
| Patents and Trademarks                                                                                                                          | Cheriton is a Registered Trade Mark No. 2344779                                                               |                                                                                                                                                                                  |
| All products listed conform to current British or<br>European standard and the product information is<br>correct at the time of going to press. | All accessories are manufactured under an accredited BS EN ISO 9001 : 2015 Quality Management System.         | It is the policy of the company to improve products as part of our development programme.  Therefore, we reserve the right to alter designs and dimensions without prior notice. |
| Illustrations and diagrams are reproduced within the limitations of reproduction and printing process and are not binding.                      | Due to manufacturing processes we cannot guarantee an exact colour match and shadings of of certain finishes. | Correct as at 12 October 2018 04:40 PM E&OE                                                                                                                                      |