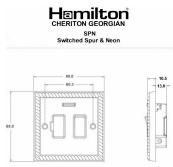

#### **Dimensions**

| Primary Range                                                                                                                                   | Cheriton                                                                                              |                                                                                                                                                                                  |
|-------------------------------------------------------------------------------------------------------------------------------------------------|-------------------------------------------------------------------------------------------------------|----------------------------------------------------------------------------------------------------------------------------------------------------------------------------------|
| Insert Type                                                                                                                                     | 1 gang 13A Double Pole Fused Spur + Neon                                                              |                                                                                                                                                                                  |
| Plate Finish                                                                                                                                    | Cheriton Georgian Box Polished Brass                                                                  |                                                                                                                                                                                  |
| Insert Colour                                                                                                                                   | Black/Black                                                                                           |                                                                                                                                                                                  |
| EAN13 Barcode                                                                                                                                   | 5017503351923                                                                                         |                                                                                                                                                                                  |
| Dimensions (Nominal)                                                                                                                            | Single: Height = 88.0mm Width = 88.0mm Depth = 10.5mm                                                 |                                                                                                                                                                                  |
| Fixing Hole Centres                                                                                                                             | Box Fixing = 60.3mm Grid Fixing = N/A                                                                 |                                                                                                                                                                                  |
| Minimum Wall Box Depth                                                                                                                          | 35mm                                                                                                  |                                                                                                                                                                                  |
| Switched Poles                                                                                                                                  | Double                                                                                                |                                                                                                                                                                                  |
| Current Rating                                                                                                                                  | 13 Amp                                                                                                |                                                                                                                                                                                  |
| Voltage                                                                                                                                         | 220/250V AC                                                                                           |                                                                                                                                                                                  |
| Maximum Load                                                                                                                                    | 13 Amp                                                                                                |                                                                                                                                                                                  |
| Mains Frequency                                                                                                                                 | 50Hz                                                                                                  |                                                                                                                                                                                  |
| IP Rating                                                                                                                                       | IP2XD                                                                                                 |                                                                                                                                                                                  |
| Contact Gap Minimum                                                                                                                             | 3mm                                                                                                   |                                                                                                                                                                                  |
| Terminal Capacity 1                                                                                                                             | 3 x 2.5mm2                                                                                            |                                                                                                                                                                                  |
| Terminal Capacity 2                                                                                                                             | 2 x 4mm2 Multi Strand                                                                                 |                                                                                                                                                                                  |
| Terminal Capacity 3                                                                                                                             | 1 x 6mm2                                                                                              |                                                                                                                                                                                  |
| Earth Terminal Capacity 1                                                                                                                       | 6 x 1mm2                                                                                              |                                                                                                                                                                                  |
| Earth Terminal Capacity 2                                                                                                                       | 5 x 1.5mm2                                                                                            |                                                                                                                                                                                  |
| Earth Terminal Capacity 3                                                                                                                       | 3 x 2.5mm2                                                                                            |                                                                                                                                                                                  |
| Earth Terminal Capacity 4                                                                                                                       | 2 x 4mm2 Multi-strand                                                                                 |                                                                                                                                                                                  |
| Earth Terminal Capacity 5                                                                                                                       | 1 x 6mm2                                                                                              |                                                                                                                                                                                  |
| Product Class 1                                                                                                                                 | Must be earthed                                                                                       |                                                                                                                                                                                  |
| Ambient Operating Temperature                                                                                                                   | -5° to +40°C                                                                                          |                                                                                                                                                                                  |
| Recommended Location                                                                                                                            | Internal Use Only                                                                                     |                                                                                                                                                                                  |
| Maximum Installation Altitude                                                                                                                   | 2000m                                                                                                 |                                                                                                                                                                                  |
| Standard/Approval                                                                                                                               | BS 1363-4                                                                                             |                                                                                                                                                                                  |
| Patents and Trademarks                                                                                                                          | Cheriton is a Registered Trade Mark No. 2344779                                                       |                                                                                                                                                                                  |
| All products listed conform to current British or<br>European standard and the product information is<br>correct at the time of going to press. | All accessories are manufactured under an accredited BS EN ISO 9001 : 2015 Quality Management System. | It is the policy of the company to improve products as part of our development programme.  Therefore, we reserve the right to alter designs and dimensions without prior notice. |
| Illustrations and diagrams are reproduced within                                                                                                | Due to manufacturing processes we cannot                                                              | Correct as at 12 October 2018 04:40 PM                                                                                                                                           |