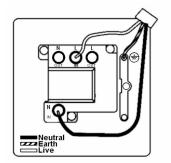

SL

# making connections beautifully

Wiring Accessories • Circuit Protection • Smart Lighting Control & Multi-room Audio

#### 90SPNBL-B

Cheriton Georgian Polished Brass 1 gang 13A Double Pole Fused Spur and Neon Black/Black

## Item Image



## Wiring



#### **Dimensions**



| Primary Range                                                                                                                                   | Cheriton                                                                                              |                                                                                                                                                                                  |
|-------------------------------------------------------------------------------------------------------------------------------------------------|-------------------------------------------------------------------------------------------------------|---------------------------------------------------------------------------------------------