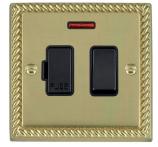

#### 90SPNBL-B

Cheriton Georgian Polished Brass 1 gang 13A Double Pole Fused Spur and Neon Black/Black

## Item Image