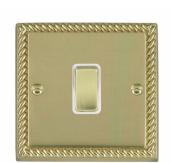

## 90RRTPB-W

Cheriton Georgian Polished Brass 1 gang 10AX Push To Make Retractive Rocker Polished Brass/White

Item Image

Dimensions

| Primary Range                                                                                                                                   | Cheriton                                                                                              |                                                                                                                                                                                  |
|-------------------------------------------------------------------------------------------------------------------------------------------------|-------------------------------------------------------------------------------------------------------|----------------------------------------------------------------------------------------------------------------------------------------------------------------------------------|
| Insert Type                                                                                                                                     | 1 gang 10AX Push To Make Retractive Rocker                                                            |                                                                                                                                                                                  |
| Plate Finish                                                                                                                                    | Cheriton Georgian Box Polished Brass                                                                  |                                                                                                                                                                                  |
| Insert Colour                                                                                                                                   | Polished Brass/White                                                                                  |                                                                                                                                                                                  |
| EAN13 Barcode                                                                                                                                   | 5017503353194                                                                                         |                                                                                                                                                                                  |
| Dimensions (Nominal)                                                                                                                            | Single: Height = 88.0mm Width = 88.0mm Depth = 10.5mm                                                 |                                                                                                                                                                                  |
| Fixing Hole Centres                                                                                                                             | Box Fixing = 60.3mm Grid Fixing = N/A                                                                 |                                                                                                                                                                                  |
| Minimum Wall Box Depth                                                                                                                          | 25mm                                                                                                  |                                                                                                                                                                                  |
| Switched Poles                                                                                                                                  | Single                                                                                                |                                                                                                                                                                                  |
| Current Rating                                                                                                                                  | 10AX                                                                                                  |                                                                                                                                                                                  |
| Voltage                                                                                                                                         | 220/250V AC                                                                                           |                                                                                                                                                                                  |
| Maximum Load                                                                                                                                    | 10 Amp inductive                                                                                      |                                                                                                                                                                                  |
| Mains Frequency                                                                                                                                 | 50Hz                                                                                                  |                                                                                                                                                                                  |
| IP Rating                                                                                                                                       | IP2XD                                                                                                 |                                                                                                                                                                                  |
| Contact Gap Minimum                                                                                                                             | 3mm                                                                                                   |                                                                                                                                                                                  |
| Terminal Capacity 1                                                                                                                             | 5 x 1mm2                                                                                              |                                                                                                                                                                                  |
| Terminal Capacity 2                                                                                                                             | 4 x 1.5mm2                                                                                            |                                                                                                                                                                                  |
| Terminal Capacity 3                                                                                                                             | 1 x 2.5mm2                                                                                            |                                                                                                                                                                                  |
| Terminal Capacity 4                                                                                                                             | 1 x 4mm2 Multi-strand                                                                                 |                                                                                                                                                                                  |
| Terminal Capacity 5                                                                                                                             | 1 x 6mm2                                                                                              |                                                                                                                                                                                  |
| Earth Terminal Capacity 1                                                                                                                       | 5 x 1mm2                                                                                              |                                                                                                                                                                                  |
| Earth Terminal Capacity 2                                                                                                                       | 4 x 1.5mm2                                                                                            |                                                                                                                                                                                  |
| Earth Terminal Capacity 3                                                                                                                       | 3 x 2.5mm2                                                                                            |                                                                                                                                                                                  |
| Earth Terminal Capacity 4                                                                                                                       | 1 x 4mm2 Multi-strand                                                                                 |                                                                                                                                                                                  |
| Earth Terminal Capacity 5                                                                                                                       | 1 x 6mm2                                                                                              |                                                                                                                                                                                  |
| Product Class 1                                                                                                                                 | Must be earthed                                                                                       |                                                                                                                                                                                  |
| Ambient Operating Temperature                                                                                                                   | -5° to +40°C                                                                                          |                                                                                                                                                                                  |
| Recommended Location                                                                                                                            | Internal Use Only                                                                                     |                                                                                                                                                                                  |
| Maximum Installation Altitude                                                                                                                   | 2000m                                                                                                 |                                                                                                                                                                                  |
| Standard/Approval                                                                                                                               | BS EN 60669-1                                                                                         |                                                                                                                                                                                  |
| Patents and Trademarks                                                                                                                          | Cheriton is a Registered Trade Mark No. 2344779                                                       |                                                                                                                                                                                  |
| All products listed conform to current British or<br>European standard and the product information is<br>correct at the time of going to press. | All accessories are manufactured under an accredited BS EN ISO 9001 : 2015 Quality Management System. | It is the policy of the company to improve products as part of our development programme.  Therefore, we reserve the right to alter designs and dimensions without prior notice. |
|                                                                                                                                                 |                                                                                                       |                                                                                                                                                                                  |