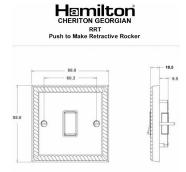

## 90RRTPB-W

Cheriton Georgian Polished Brass 1 gang 10AX Push To Make Retractive Rocker Polished Brass/White

Item Image

Dimensions

| Primary Range                                                                                                                                   | Cheriton                                                                                              |                                                                                                                                                                                  |
|-------------------------------------------------------------------------------------------------------------------------------------------------|-------------------------------------------------------------------------------------------------------|----------------------------------------------------------------------------------------------------------------------------------------------------------------------------------|
| Insert Type                                                                                                                                     | 1 gang 10AX Push To Make Retractive Rocker                                                            |                                                                                                                                                                                  |
| Plate Finish                                                                                                                                    | Cheriton Georgian Box Polished Brass                                                                  |                                                                                                                                                                                  |
| Insert Colour                                                                                                                                   | Polished Brass/White                                                                                  |                                                                                                                                                                                  |
| EAN13 Barcode                                                                                                                                   | 5017503353194                                                                                         |                                                                                                                                                                                  |
| Dimensions (Nominal)                                                                                                                            | Single: Height = 88.0mm Width = 88.0mm Depth = 10.5mm                                                 |                                                                                                                                                                                  |
| Fixing Hole Centres                                                                                                                             | Box Fixing = 60.3mm Grid Fixing = N/A                                                                 |                                                                                                                                                                                  |
| Minimum Wall Box Depth                                                                                                                          | 25mm                                                                                                  |                                                                                                                                                                                  |
| Switched Poles                                                                                                                                  | Single                                                                                                |                                                                                                                                                                                  |
| Current Rating                                                                                                                                  | 10AX                                                                                                  |                                                                                                                                                                                  |
| Voltage                                                                                                                                         | 220/250V AC                                                                                           |                                                                                                                                                                                  |
| Maximum Load                                                                                                                                    | 10 Amp inductive                                                                                      |                                                                                                                                                                                  |
| Mains Frequency                                                                                                                                 | 50Hz                                                                                                  |                                                                                                                                                                                  |
| IP Rating                                                                                                                                       | IP2XD                                                                                                 |                                                                                                                                                                                  |
| Contact Gap Minimum                                                                                                                             | 3mm                                                                                                   |                                                                                                                                                                                  |
| Terminal Capacity 1                                                                                                                             | 5 x 1mm2                                                                                              |                                                                                                                                                                                  |
| Terminal Capacity 2                                                                                                                             | 4 x 1.5mm2                                                                                            |                                                                                                                                                                                  |
| Terminal Capacity 3                                                                                                                             | 1 x 2.5mm2                                                                                            |                                                                                                                                                                                  |
| Terminal Capacity 4                                                                                                                             | 1 x 4mm2 Multi-strand                                                                                 |                                                                                                                                                                                  |
| Terminal Capacity 5                                                                                                                             | 1 x 6mm2                                                                                              |                                                                                                                                                                                  |
| Earth Terminal Capacity 1                                                                                                                       | 5 x 1mm2                                                                                              |                                                                                                                                                                                  |
| Earth Terminal Capacity 2                                                                                                                       | 4 x 1.5mm2                                                                                            |                                                                                                                                                                                  |
| Earth Terminal Capacity 3                                                                                                                       | 3 x 2.5mm2                                                                                            |                                                                                                                                                                                  |
| Earth Terminal Capacity 4                                                                                                                       | 1 x 4mm2 Multi-strand                                                                                 |                                                                                                                                                                                  |
| Earth Terminal Capacity 5                                                                                                                       | 1 x 6mm2                                                                                              |                                                                                                                                                                                  |
| Product Class 1                                                                                                                                 | Must be earthed                                                                                       |                                                                                                                                                                                  |
| Ambient Operating Temperature                                                                                                                   | -5° to +40°C                                                                                          |                                                                                                                                                                                  |
| Recommended Location                                                                                                                            | Internal Use Only                                                                                     |                                                                                                                                                                                  |
| Maximum Installation Altitude                                                                                                                   | 2000m                                                                                                 |                                                                                                                                                                                  |
| Standard/Approval                                                                                                                               | BS EN 60669-1                                                                                         |                                                                                                                                                                                  |
| Patents and Trademarks                                                                                                                          | Cheriton is a Registered Trade Mark No. 2344779                                                       |                                                                                                                                                                                  |
| All products listed conform to current British or<br>European standard and the product information is<br>correct at the time of going to press. | All accessories are manufactured under an accredited BS EN ISO 9001 : 2015 Quality Management System. | It is the policy of the company to improve products as part of our development programme.  Therefore, we reserve the right to alter designs and dimensions without prior notice. |
|                                                                                                                                                 |                                                                                                       |                                                                                                                                                                                  |