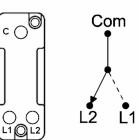

## 90RRTPB-W

Cheriton Georgian Polished Brass 1 gang 10AX Push To Make Retractive Rocker Polished Brass/White

Item Image

Dimensions

| Primary Range                                                                                                                                   | Cheriton                                                                                              |                                                                                                                                                                                  |
|-------------------------------------------------------------------------------------------------------------------------------------------------|-------------------------------------------------------------------------------------------------------|----------------------------------------------------------------------------------------------------------------------------------------------------------------------------------|
| Insert Type                                                                                                                                     | 1 gang 10AX Push To Make Retractive Rocker                                                            |                                                                                                                                                                                  |
| Plate Finish                                                                                                                                    | Cheriton Georgian Box Polished Brass                                                                  |                                                                                                                                                                                  |
| Insert Colour                                                                                                                                   | Polished Brass/White                                                                                  |                                                                                                                                                                                  |
| EAN13 Barcode                                                                                                                                   | 5017503353194                                                                                         |                                                                                                                                                                                  |
| Dimensions (Nominal)                                                                                                                            | Single: Height = 88.0mm Width = 88.0mm Depth = 10.5mm                                                 |                                                                                                                                                                                  |
| Fixing Hole Centres                                                                                                                             | Box Fixing = 60.3mm Grid Fixing = N/A                                                                 |                                                                                                                                                                                  |
| Minimum Wall Box Depth                                                                                                                          | 25mm                                                                                                  |                                                                                                                                                                                  |
| Switched Poles                                                                                                                                  | Single                                                                                                |                                                                                                                                                                                  |
| Current Rating                                                                                                                                  | 10AX                                                                                                  |                                                                                                                                                                                  |
| Voltage                                                                                                                                         | 220/250V AC                                                                                           |                                                                                                                                                                                  |
| Maximum Load                                                                                                                                    | 10 Amp inductive                                                                                      |                                                                                                                                                                                  |
| Mains Frequency                                                                                                                                 | 50Hz                                                                                                  |                                                                                                                                                                                  |
| IP Rating                                                                                                                                       | IP2XD                                                                                                 |                                                                                                                                                                                  |
| Contact Gap Minimum                                                                                                                             | 3mm                                                                                                   |                                                                                                                                                                                  |
| Terminal Capacity 1                                                                                                                             | 5 x 1mm2                                                                                              |                                                                                                                                                                                  |
| Terminal Capacity 2                                                                                                                             | 4 x 1.5mm2                                                                                            |                                                                                                                                                                                  |
| Terminal Capacity 3                                                                                                                             | 1 x 2.5mm2                                                                                            |                                                                                                                                                                                  |
| Terminal Capacity 4                                                                                                                             | 1 x 4mm2 Multi-strand                                                                                 |                                                                                                                                                                                  |
| Terminal Capacity 5                                                                                                                             | 1 x 6mm2                                                                                              |                                                                                                                                                                                  |
| Earth Terminal Capacity 1                                                                                                                       | 5 x 1mm2                                                                                              |                                                                                                                                                                                  |
| Earth Terminal Capacity 2                                                                                                                       | 4 x 1.5mm2                                                                                            |                                                                                                                                                                                  |
| Earth Terminal Capacity 3                                                                                                                       | 3 x 2.5mm2                                                                                            |                                                                                                                                                                                  |
| Earth Terminal Capacity 4                                                                                                                       | 1 x 4mm2 Multi-strand                                                                                 |                                                                                                                                                                                  |
| Earth Terminal Capacity 5                                                                                                                       | 1 x 6mm2                                                                                              |                                                                                                                                                                                  |
| Product Class 1                                                                                                                                 | Must be earthed                                                                                       |                                                                                                                                                                                  |
| Ambient Operating Temperature                                                                                                                   | -5° to +40°C                                                                                          |                                                                                                                                                                                  |
| Recommended Location                                                                                                                            | Internal Use Only                                                                                     |                                                                                                                                                                                  |
| Maximum Installation Altitude                                                                                                                   | 2000m                                                                                                 |                                                                                                                                                                                  |
| Standard/Approval                                                                                                                               | BS EN 60669-1                                                                                         |                                                                                                                                                                                  |
| Patents and Trademarks                                                                                                                          | Cheriton is a Registered Trade Mark No. 2344779                                                       |                                                                                                                                                                                  |
| All products listed conform to current British or<br>European standard and the product information is<br>correct at the time of going to press. | All accessories are manufactured under an accredited BS EN ISO 9001 : 2015 Quality Management System. | It is the policy of the company to improve products as part of our development programme.  Therefore, we reserve the right to alter designs and dimensions without prior notice. |
|                                                                                                                                                 |                                                                                                       |                                                                                                                                                                                  |