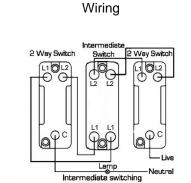

## 90R32PB-W

Cheriton Georgian Polished Brass 2 gang 10AX Intermediate Rocker Polished Brass/White

Item Image

| Primary Range                                                                                                                                   | Cheriton                                                                                                     |                                                                                                                                                                                  |
|-------------------------------------------------------------------------------------------------------------------------------------------------|--------------------------------------------------------------------------------------------------------------|----------------------------------------------------------------------------------------------------------------------------------------------------------------------------------|
| Insert Type                                                                                                                                     | 2 gang 10AX Intermediate Rocker                                                                              |                                                                                                                                                                                  |
| Plate Finish                                                                                                                                    | Cheriton Georgian Box Polished Brass                                                                         |                                                                                                                                                                                  |
| Insert Colour                                                                                                                                   | Polished Brass/White                                                                                         |                                                                                                                                                                                  |
| EAN13 Barcode                                                                                                                                   | 5017503353323                                                                                                |                                                                                                                                                                                  |
| Dimensions (Nominal)                                                                                                                            | Single: Height = 88.0mm Width = 88.0mm Depth = 10.5mm                                                        |                                                                                                                                                                                  |
| Fixing Hole Centres                                                                                                                             | Box Fixing = 60.3mm Grid Fixing = N/A                                                                        |                                                                                                                                                                                  |
| Minimum Wall Box Depth                                                                                                                          | 25mm                                                                                                         |                                                                                                                                                                                  |
| Switched Poles                                                                                                                                  | Single                                                                                                       |                                                                                                                                                                                  |
| Current Rating                                                                                                                                  | 10AX                                                                                                         |                                                                                                                                                                                  |
| Voltage                                                                                                                                         | 220/250V AC                                                                                                  |                                                                                                                                                                                  |
| Maximum Load                                                                                                                                    | 10 Amp inductive                                                                                             |                                                                                                                                                                                  |
| Mains Frequency                                                                                                                                 | 50Hz                                                                                                         |                                                                                                                                                                                  |
| IP Rating                                                                                                                                       | IP2XD                                                                                                        |                                                                                                                                                                                  |
| Contact Gap Minimum                                                                                                                             | 3mm                                                                                                          |                                                                                                                                                                                  |
| Terminal Capacity 1                                                                                                                             | 5 x 1mm2                                                                                                     |                                                                                                                                                                                  |
| Terminal Capacity 2                                                                                                                             | 4 x 1.5mm2                                                                                                   |                                                                                                                                                                                  |
| Terminal Capacity 3                                                                                                                             | 1 x 2.5mm2                                                                                                   |                                                                                                                                                                                  |
| Terminal Capacity 4                                                                                                                             | 1 x 4mm2 Multi-strand                                                                                        |                                                                                                                                                                                  |
| Terminal Capacity 5                                                                                                                             | 1 x 6mm2                                                                                                     |                                                                                                                                                                                  |
| Earth Terminal Capacity 1                                                                                                                       | 5 x 1mm2                                                                                                     |                                                                                                                                                                                  |
| Earth Terminal Capacity 2                                                                                                                       | 4 x 1.5mm2                                                                                                   |                                                                                                                                                                                  |
| Earth Terminal Capacity 3                                                                                                                       | 3 x 2.5mm2                                                                                                   |                                                                                                                                                                                  |
| Earth Terminal Capacity 4                                                                                                                       | 1 x 4mm2 Multi-strand                                                                                        |                                                                                                                                                                                  |
| Earth Terminal Capacity 5                                                                                                                       | 1 x 6mm2                                                                                                     |                                                                                                                                                                                  |
| Product Class 1                                                                                                                                 | Must be earthed                                                                                              |                                                                                                                                                                                  |
| Ambient Operating Temperature                                                                                                                   | -5° to +40°C                                                                                                 |                                                                                                                                                                                  |
| Recommended Location                                                                                                                            | Internal Use Only                                                                                            |                                                                                                                                                                                  |
| Maximum Installation Altitude                                                                                                                   | 2000m                                                                                                        |                                                                                                                                                                                  |
| Standard/Approval                                                                                                                               | BS EN 60669-1                                                                                                |                                                                                                                                                                                  |
| Patents and Trademarks                                                                                                                          | Cheriton is a Registered Trade Mark No. 2344779                                                              |                                                                                                                                                                                  |
| All products listed conform to current British or<br>European standard and the product information is<br>correct at the time of going to press. | All accessories are manufactured under an accredited BS EN ISO 9001 : 2015 Quality Management System.        | It is the policy of the company to improve products as part of our development programme.  Therefore, we reserve the right to alter designs and dimensions without prior notice. |
| Illustrations and diagrams are reproduced within the limitations of reproduction and printing                                                   | Due to manufacturing processes we cannot guarantee an exact colour match and shadings of of certain finishes | Correct as at 12 October 2018 04:40 PM<br>E&OE                                                                                                                                   |