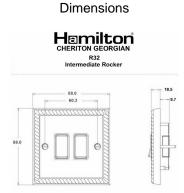

## 90R32PB-W

Cheriton Georgian Polished Brass 2 gang 10AX Intermediate Rocker Polished Brass/White

Item Image

| Primary Range                                                                                                                                   | Cheriton                                                                                                     |                                                                                                                                                                                  |
|-------------------------------------------------------------------------------------------------------------------------------------------------|--------------------------------------------------------------------------------------------------------------|----------------------------------------------------------------------------------------------------------------------------------------------------------------------------------|
| Insert Type                                                                                                                                     | 2 gang 10AX Intermediate Rocker                                                                              |                                                                                                                                                                                  |
| Plate Finish                                                                                                                                    | Cheriton Georgian Box Polished Brass                                                                         |                                                                                                                                                                                  |
| Insert Colour                                                                                                                                   | Polished Brass/White                                                                                         |                                                                                                                                                                                  |
| EAN13 Barcode                                                                                                                                   | 5017503353323                                                                                                |                                                                                                                                                                                  |
| Dimensions (Nominal)                                                                                                                            | Single: Height = 88.0mm Width = 88.0mm Depth = 10.5mm                                                        |                                                                                                                                                                                  |
| Fixing Hole Centres                                                                                                                             | Box Fixing = 60.3mm Grid Fixing = N/A                                                                        |                                                                                                                                                                                  |
| Minimum Wall Box Depth                                                                                                                          | 25mm                                                                                                         |                                                                                                                                                                                  |
| Switched Poles                                                                                                                                  | Single                                                                                                       |                                                                                                                                                                                  |
| Current Rating                                                                                                                                  | 10AX                                                                                                         |                                                                                                                                                                                  |
| Voltage                                                                                                                                         | 220/250V AC                                                                                                  |                                                                                                                                                                                  |
| Maximum Load                                                                                                                                    | 10 Amp inductive                                                                                             |                                                                                                                                                                                  |
| Mains Frequency                                                                                                                                 | 50Hz                                                                                                         |                                                                                                                                                                                  |
| IP Rating                                                                                                                                       | IP2XD                                                                                                        |                                                                                                                                                                                  |
| Contact Gap Minimum                                                                                                                             | 3mm                                                                                                          |                                                                                                                                                                                  |
| Terminal Capacity 1                                                                                                                             | 5 x 1mm2                                                                                                     |                                                                                                                                                                                  |
| Terminal Capacity 2                                                                                                                             | 4 x 1.5mm2                                                                                                   |                                                                                                                                                                                  |
| Terminal Capacity 3                                                                                                                             | 1 x 2.5mm2                                                                                                   |                                                                                                                                                                                  |
| Terminal Capacity 4                                                                                                                             | 1 x 4mm2 Multi-strand                                                                                        |                                                                                                                                                                                  |
| Terminal Capacity 5                                                                                                                             | 1 x 6mm2                                                                                                     |                                                                                                                                                                                  |
| Earth Terminal Capacity 1                                                                                                                       | 5 x 1mm2                                                                                                     |                                                                                                                                                                                  |
| Earth Terminal Capacity 2                                                                                                                       | 4 x 1.5mm2                                                                                                   |                                                                                                                                                                                  |
| Earth Terminal Capacity 3                                                                                                                       | 3 x 2.5mm2                                                                                                   |                                                                                                                                                                                  |
| Earth Terminal Capacity 4                                                                                                                       | 1 x 4mm2 Multi-strand                                                                                        |                                                                                                                                                                                  |
| Earth Terminal Capacity 5                                                                                                                       | 1 x 6mm2                                                                                                     |                                                                                                                                                                                  |
| Product Class 1                                                                                                                                 | Must be earthed                                                                                              |                                                                                                                                                                                  |
| Ambient Operating Temperature                                                                                                                   | -5° to +40°C                                                                                                 |                                                                                                                                                                                  |
| Recommended Location                                                                                                                            | Internal Use Only                                                                                            |                                                                                                                                                                                  |
| Maximum Installation Altitude                                                                                                                   | 2000m                                                                                                        |                                                                                                                                                                                  |
| Standard/Approval                                                                                                                               | BS EN 60669-1                                                                                                |                                                                                                                                                                                  |
| Patents and Trademarks                                                                                                                          | Cheriton is a Registered Trade Mark No. 2344779                                                              |                                                                                                                                                                                  |
| All products listed conform to current British or<br>European standard and the product information is<br>correct at the time of going to press. | All accessories are manufactured under an accredited BS EN ISO 9001 : 2015 Quality Management System.        | It is the policy of the company to improve products as part of our development programme.  Therefore, we reserve the right to alter designs and dimensions without prior notice. |
| Illustrations and diagrams are reproduced within the limitations of reproduction and printing                                                   | Due to manufacturing processes we cannot guarantee an exact colour match and shadings of of certain finishes | Correct as at 12 October 2018 04:40 PM<br>E&OE                                                                                                                                   |