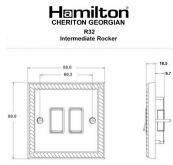

## **Dimensions**

| Primary Range                                                                                                                                   | Cheriton                                                                                              |                                                                                                                                                                                        |
|-------------------------------------------------------------------------------------------------------------------------------------------------|-------------------------------------------------------------------------------------------------------|----------------------------------------------------------------------------------------------------------------------------------------------------------------------------------------|
| Insert Type                                                                                                                                     | 2 gang 10AX Intermediate Rocker                                                                       |                                                                                                                                                                                        |
| Plate Finish                                                                                                                                    | Cheriton Georgian Box Polished Brass                                                                  |                                                                                                                                                                                        |
| Insert Colour                                                                                                                                   | Black/Black                                                                                           |                                                                                                                                                                                        |
| EAN13 Barcode                                                                                                                                   | 5017503351329                                                                                         |                                                                                                                                                                                        |
| Dimensions (Nominal)                                                                                                                            | Single: Height = 88.0mm Width = 88.0mm Depth = 10.5mm                                                 |                                                                                                                                                                                        |
| Fixing Hole Centres                                                                                                                             | Box Fixing = 60.3mm Grid Fixing = N/A                                                                 |                                                                                                                                                                                        |
| Minimum Wall Box Depth                                                                                                                          | 25mm                                                                                                  |                                                                                                                                                                                        |
| Switched Poles                                                                                                                                  | Single                                                                                                |                                                                                                                                                                                        |
| Current Rating                                                                                                                                  | 10AX                                                                                                  |                                                                                                                                                                                        |
| Voltage                                                                                                                                         | 220/250V AC                                                                                           |                                                                                                                                                                                        |
| Maximum Load                                                                                                                                    | 10 Amp inductive                                                                                      |                                                                                                                                                                                        |
| Mains Frequency                                                                                                                                 | 50Hz                                                                                                  |                                                                                                                                                                                        |
| IP Rating                                                                                                                                       | IP2XD                                                                                                 |                                                                                                                                                                                        |
| Contact Gap Minimum                                                                                                                             | 3mm                                                                                                   |                                                                                                                                                                                        |
| Terminal Capacity 1                                                                                                                             | 5 x 1mm2                                                                                              |                                                                                                                                                                                        |
| Terminal Capacity 2                                                                                                                             | 4 x 1.5mm2                                                                                            |                                                                                                                                                                                        |
| Terminal Capacity 3                                                                                                                             | 1 x 2.5mm2                                                                                            |                                                                                                                                                                                        |
| Terminal Capacity 4                                                                                                                             | 1 x 4mm2 Multi-strand                                                                                 |                                                                                                                                                                                        |
| Terminal Capacity 5                                                                                                                             | 1 x 6mm2                                                                                              |                                                                                                                                                                                        |
| Earth Terminal Capacity 1                                                                                                                       | 5 x 1mm2                                                                                              |                                                                                                                                                                                        |
| Earth Terminal Capacity 2                                                                                                                       | 4 x 1.5mm2                                                                                            |                                                                                                                                                                                        |
| Earth Terminal Capacity 3                                                                                                                       | 3 x 2.5mm2                                                                                            |                                                                                                                                                                                        |
| Earth Terminal Capacity 4                                                                                                                       | 1 x 4mm2 Multi-strand                                                                                 |                                                                                                                                                                                        |
| Earth Terminal Capacity 5                                                                                                                       | 1 x 6mm2                                                                                              |                                                                                                                                                                                        |
| Product Class 1                                                                                                                                 | Must be earthed                                                                                       |                                                                                                                                                                                        |
| Ambient Operating Temperature                                                                                                                   | -5° to +40°C                                                                                          |                                                                                                                                                                                        |
| Recommended Location                                                                                                                            | Internal Use Only                                                                                     |                                                                                                                                                                                        |
| Maximum Installation Altitude                                                                                                                   | 2000m                                                                                                 |                                                                                                                                                                                        |
| Standard/Approval                                                                                                                               | BS EN 60669-1                                                                                         |                                                                                                                                                                                        |
| Patents and Trademarks                                                                                                                          | Cheriton is a Registered Trade Mark No. 2344779                                                       |                                                                                                                                                                                        |
| All products listed conform to current British or<br>European standard and the product information is<br>correct at the time of going to press. | All accessories are manufactured under an accredited BS EN ISO 9001 : 2015 Quality Management System. | It is the policy of the company to improve products<br>as part of our development programme.  Therefore, we reserve the right to alter designs<br>and dimensions without prior notice. |
| Illustrations and diagrams are reproduced within the limitations of reproduction and printing                                                   | Due to manufacturing processes we cannot guarantee an exact colour match and shadings of              | Correct as at 12 October 2018 04:40 PM<br>E&OE                                                                                                                                         |