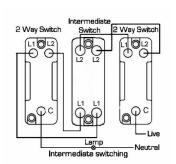

## 90R32BL-B

Cheriton Georgian Polished Brass 2 gang 10AX Intermediate Rocker Black/Black