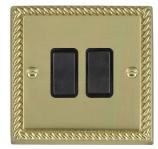

## 90R32BL-B

Cheriton Georgian Polished Brass 2 gang 10AX Intermediate Rocker Black/Black

## Item Image