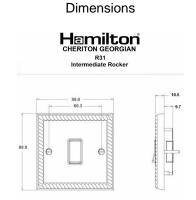

## 90R31WH-W

Cheriton Georgian Polished Brass 1 gang 10AX Intermediate Rocker White/White

Item Image

| Primary Range                                                                                                                                   | Cheriton                                                                                              |                                                                                                                                                                                  |
|-------------------------------------------------------------------------------------------------------------------------------------------------|-------------------------------------------------------------------------------------------------------|----------------------------------------------------------------------------------------------------------------------------------------------------------------------------------|
| Insert Type                                                                                                                                     | 1 gang 10AX Intermediate Rocker                                                                       |                                                                                                                                                                                  |
| Plate Finish                                                                                                                                    | Cheriton Georgian Box Polished Brass                                                                  |                                                                                                                                                                                  |
| Insert Colour                                                                                                                                   | White/White                                                                                           |                                                                                                                                                                                  |
| EAN13 Barcode                                                                                                                                   | 5017503350315                                                                                         |                                                                                                                                                                                  |
| Dimensions (Nominal)                                                                                                                            | Single: Height = 88.0mm Width = 88.0mm Depth = 10.5mm                                                 |                                                                                                                                                                                  |
| Fixing Hole Centres                                                                                                                             | Box Fixing = 60.3mm Grid Fixing = N/A                                                                 |                                                                                                                                                                                  |
| Minimum Wall Box Depth                                                                                                                          | 25mm                                                                                                  |                                                                                                                                                                                  |
| Switched Poles                                                                                                                                  | Single                                                                                                |                                                                                                                                                                                  |
| Current Rating                                                                                                                                  | 10AX                                                                                                  |                                                                                                                                                                                  |
| Voltage                                                                                                                                         | 220/250V AC                                                                                           |                                                                                                                                                                                  |
| Maximum Load                                                                                                                                    | 10 Amp inductive                                                                                      |                                                                                                                                                                                  |
| Mains Frequency                                                                                                                                 | 50Hz                                                                                                  |                                                                                                                                                                                  |
| IP Rating                                                                                                                                       | IP2XD                                                                                                 |                                                                                                                                                                                  |
| Contact Gap Minimum                                                                                                                             | 3mm                                                                                                   |                                                                                                                                                                                  |
| Terminal Capacity 1                                                                                                                             | 5 x 1mm2                                                                                              |                                                                                                                                                                                  |
| Terminal Capacity 2                                                                                                                             | 4 x 1.5mm2                                                                                            |                                                                                                                                                                                  |
| Terminal Capacity 3                                                                                                                             | 1 x 2.5mm2                                                                                            |                                                                                                                                                                                  |
| Terminal Capacity 4                                                                                                                             | 1 x 4mm2 Multi-strand                                                                                 |                                                                                                                                                                                  |
| Terminal Capacity 5                                                                                                                             | 1 x 6mm2                                                                                              |                                                                                                                                                                                  |
| Earth Terminal Capacity 1                                                                                                                       | 5 x 1mm2                                                                                              |                                                                                                                                                                                  |
| Earth Terminal Capacity 2                                                                                                                       | 4 x 1.5mm2                                                                                            |                                                                                                                                                                                  |
| Earth Terminal Capacity 3                                                                                                                       | 3 x 2.5mm2                                                                                            |                                                                                                                                                                                  |
| Earth Terminal Capacity 4                                                                                                                       | 1 x 4mm2 Multi-strand                                                                                 |                                                                                                                                                                                  |
| Earth Terminal Capacity 5                                                                                                                       | 1 x 6mm2                                                                                              |                                                                                                                                                                                  |
| Product Class 1                                                                                                                                 | Must be earthed                                                                                       |                                                                                                                                                                                  |
| Ambient Operating Temperature                                                                                                                   | -5° to +40°C                                                                                          |                                                                                                                                                                                  |
| Recommended Location                                                                                                                            | Internal Use Only                                                                                     |                                                                                                                                                                                  |
| Maximum Installation Altitude                                                                                                                   | 2000m                                                                                                 |                                                                                                                                                                                  |
| Standard/Approval                                                                                                                               | BS EN 60669-1                                                                                         |                                                                                                                                                                                  |
| Patents and Trademarks                                                                                                                          | Cheriton is a Registered Trade Mark No. 2344779                                                       |                                                                                                                                                                                  |
| All products listed conform to current British or<br>European standard and the product information is<br>correct at the time of going to press. | All accessories are manufactured under an accredited BS EN ISO 9001 : 2015 Quality Management System. | It is the policy of the company to improve products as part of our development programme.  Therefore, we reserve the right to alter designs and dimensions without prior notice. |
|                                                                                                                                                 |                                                                                                       |                                                                                                                                                                                  |