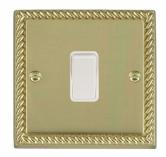

## 90R31WH-W

Cheriton Georgian Polished Brass 1 gang 10AX Intermediate Rocker White/White

Item Image

| Primary Range                                                                                                                                   | Cheriton                                                                                              |                                                                                                                                                                                  |
|-------------------------------------------------------------------------------------------------------------------------------------------------|-------------------------------------------------------------------------------------------------------|----------------------------------------------------------------------------------------------------------------------------------------------------------------------------------|
| Insert Type                                                                                                                                     | 1 gang 10AX Intermediate Rocker                                                                       |                                                                                                                                                                                  |
| Plate Finish                                                                                                                                    | Cheriton Georgian Box Polished Brass                                                                  |                                                                                                                                                                                  |
| Insert Colour                                                                                                                                   | White/White                                                                                           |                                                                                                                                                                                  |
| EAN13 Barcode                                                                                                                                   | 5017503350315                                                                                         |                                                                                                                                                                                  |
| Dimensions (Nominal)                                                                                                                            | Single: Height = 88.0mm Width = 88.0mm Depth = 10.5mm                                                 |                                                                                                                                                                                  |
| Fixing Hole Centres                                                                                                                             | Box Fixing = 60.3mm Grid Fixing = N/A                                                                 |                                                                                                                                                                                  |
| Minimum Wall Box Depth                                                                                                                          | 25mm                                                                                                  |                                                                                                                                                                                  |
| Switched Poles                                                                                                                                  | Single                                                                                                |                                                                                                                                                                                  |
| Current Rating                                                                                                                                  | 10AX                                                                                                  |                                                                                                                                                                                  |
| Voltage                                                                                                                                         | 220/250V AC                                                                                           |                                                                                                                                                                                  |
| Maximum Load                                                                                                                                    | 10 Amp inductive                                                                                      |                                                                                                                                                                                  |
| Mains Frequency                                                                                                                                 | 50Hz                                                                                                  |                                                                                                                                                                                  |
| IP Rating                                                                                                                                       | IP2XD                                                                                                 |                                                                                                                                                                                  |
| Contact Gap Minimum                                                                                                                             | 3mm                                                                                                   |                                                                                                                                                                                  |
| Terminal Capacity 1                                                                                                                             | 5 x 1mm2                                                                                              |                                                                                                                                                                                  |
| Terminal Capacity 2                                                                                                                             | 4 x 1.5mm2                                                                                            |                                                                                                                                                                                  |
| Terminal Capacity 3                                                                                                                             | 1 x 2.5mm2                                                                                            |                                                                                                                                                                                  |
| Terminal Capacity 4                                                                                                                             | 1 x 4mm2 Multi-strand                                                                                 |                                                                                                                                                                                  |
| Terminal Capacity 5                                                                                                                             | 1 x 6mm2                                                                                              |                                                                                                                                                                                  |
| Earth Terminal Capacity 1                                                                                                                       | 5 x 1mm2                                                                                              |                                                                                                                                                                                  |
| Earth Terminal Capacity 2                                                                                                                       | 4 x 1.5mm2                                                                                            |                                                                                                                                                                                  |
| Earth Terminal Capacity 3                                                                                                                       | 3 x 2.5mm2                                                                                            |                                                                                                                                                                                  |
| Earth Terminal Capacity 4                                                                                                                       | 1 x 4mm2 Multi-strand                                                                                 |                                                                                                                                                                                  |
| Earth Terminal Capacity 5                                                                                                                       | 1 x 6mm2                                                                                              |                                                                                                                                                                                  |
| Product Class 1                                                                                                                                 | Must be earthed                                                                                       |                                                                                                                                                                                  |
| Ambient Operating Temperature                                                                                                                   | -5° to +40°C                                                                                          |                                                                                                                                                                                  |
| Recommended Location                                                                                                                            | Internal Use Only                                                                                     |                                                                                                                                                                                  |
| Maximum Installation Altitude                                                                                                                   | 2000m                                                                                                 |                                                                                                                                                                                  |
| Standard/Approval                                                                                                                               | BS EN 60669-1                                                                                         |                                                                                                                                                                                  |
| Patents and Trademarks                                                                                                                          | Cheriton is a Registered Trade Mark No. 2344779                                                       |                                                                                                                                                                                  |
| All products listed conform to current British or<br>European standard and the product information is<br>correct at the time of going to press. | All accessories are manufactured under an accredited BS EN ISO 9001 : 2015 Quality Management System. | It is the policy of the company to improve products as part of our development programme.  Therefore, we reserve the right to alter designs and dimensions without prior notice. |
|                                                                                                                                                 |                                                                                                       |                                                                                                                                                                                  |