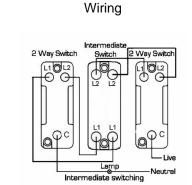

## 90R31WH-W

Cheriton Georgian Polished Brass 1 gang 10AX Intermediate Rocker White/White

Item Image

| Primary Range                                                                                                                                   | Cheriton                                                                                              |                                                                                                                                                                                  |
|-------------------------------------------------------------------------------------------------------------------------------------------------|-------------------------------------------------------------------------------------------------------|----------------------------------------------------------------------------------------------------------------------------------------------------------------------------------|
| Insert Type                                                                                                                                     | 1 gang 10AX Intermediate Rocker                                                                       |                                                                                                                                                                                  |
| Plate Finish                                                                                                                                    | Cheriton Georgian Box Polished Brass                                                                  |                                                                                                                                                                                  |
| Insert Colour                                                                                                                                   | White/White                                                                                           |                                                                                                                                                                                  |
| EAN13 Barcode                                                                                                                                   | 5017503350315                                                                                         |                                                                                                                                                                                  |
| Dimensions (Nominal)                                                                                                                            | Single: Height = 88.0mm Width = 88.0mm Depth = 10.5mm                                                 |                                                                                                                                                                                  |
| Fixing Hole Centres                                                                                                                             | Box Fixing = 60.3mm Grid Fixing = N/A                                                                 |                                                                                                                                                                                  |
| Minimum Wall Box Depth                                                                                                                          | 25mm                                                                                                  |                                                                                                                                                                                  |
| Switched Poles                                                                                                                                  | Single                                                                                                |                                                                                                                                                                                  |
| Current Rating                                                                                                                                  | 10AX                                                                                                  |                                                                                                                                                                                  |
| Voltage                                                                                                                                         | 220/250V AC                                                                                           |                                                                                                                                                                                  |
| Maximum Load                                                                                                                                    | 10 Amp inductive                                                                                      |                                                                                                                                                                                  |
| Mains Frequency                                                                                                                                 | 50Hz                                                                                                  |                                                                                                                                                                                  |
| IP Rating                                                                                                                                       | IP2XD                                                                                                 |                                                                                                                                                                                  |
| Contact Gap Minimum                                                                                                                             | 3mm                                                                                                   |                                                                                                                                                                                  |
| Terminal Capacity 1                                                                                                                             | 5 x 1mm2                                                                                              |                                                                                                                                                                                  |
| Terminal Capacity 2                                                                                                                             | 4 x 1.5mm2                                                                                            |                                                                                                                                                                                  |
| Terminal Capacity 3                                                                                                                             | 1 x 2.5mm2                                                                                            |                                                                                                                                                                                  |
| Terminal Capacity 4                                                                                                                             | 1 x 4mm2 Multi-strand                                                                                 |                                                                                                                                                                                  |
| Terminal Capacity 5                                                                                                                             | 1 x 6mm2                                                                                              |                                                                                                                                                                                  |
| Earth Terminal Capacity 1                                                                                                                       | 5 x 1mm2                                                                                              |                                                                                                                                                                                  |
| Earth Terminal Capacity 2                                                                                                                       | 4 x 1.5mm2                                                                                            |                                                                                                                                                                                  |
| Earth Terminal Capacity 3                                                                                                                       | 3 x 2.5mm2                                                                                            |                                                                                                                                                                                  |
| Earth Terminal Capacity 4                                                                                                                       | 1 x 4mm2 Multi-strand                                                                                 |                                                                                                                                                                                  |
| Earth Terminal Capacity 5                                                                                                                       | 1 x 6mm2                                                                                              |                                                                                                                                                                                  |
| Product Class 1                                                                                                                                 | Must be earthed                                                                                       |                                                                                                                                                                                  |
| Ambient Operating Temperature                                                                                                                   | -5° to +40°C                                                                                          |                                                                                                                                                                                  |
| Recommended Location                                                                                                                            | Internal Use Only                                                                                     |                                                                                                                                                                                  |
| Maximum Installation Altitude                                                                                                                   | 2000m                                                                                                 |                                                                                                                                                                                  |
| Standard/Approval                                                                                                                               | BS EN 60669-1                                                                                         |                                                                                                                                                                                  |
| Patents and Trademarks                                                                                                                          | Cheriton is a Registered Trade Mark No. 2344779                                                       |                                                                                                                                                                                  |
| All products listed conform to current British or<br>European standard and the product information is<br>correct at the time of going to press. | All accessories are manufactured under an accredited BS EN ISO 9001 : 2015 Quality Management System. | It is the policy of the company to improve products as part of our development programme.  Therefore, we reserve the right to alter designs and dimensions without prior notice. |
|                                                                                                                                                 |                                                                                                       |                                                                                                                                                                                  |