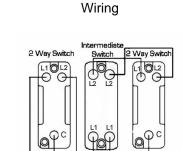

## 90R31PB-W

Cheriton Georgian Polished Brass 1 gang 10AX Intermediate Rocker Polished Brass/White

Item Image

Intermediate switching

| Primary Range                                                                                                                                   | Cheriton                                                                                              |                                                                                                                                                                                  |
|-------------------------------------------------------------------------------------------------------------------------------------------------|-------------------------------------------------------------------------------------------------------|----------------------------------------------------------------------------------------------------------------------------------------------------------------------------------|
| Insert Type                                                                                                                                     | 1 gang 10AX Intermediate Rocker                                                                       |                                                                                                                                                                                  |
| Plate Finish                                                                                                                                    | Cheriton Georgian Box Polished Brass                                                                  |                                                                                                                                                                                  |
| Insert Colour                                                                                                                                   | Polished Brass/White                                                                                  |                                                                                                                                                                                  |
| EAN13 Barcode                                                                                                                                   | 5017503353316                                                                                         |                                                                                                                                                                                  |
| Dimensions (Nominal)                                                                                                                            | Single: Height = 88.0mm Width = 88.0mm Depth = 10.5mm                                                 |                                                                                                                                                                                  |
| Fixing Hole Centres                                                                                                                             | Box Fixing = 60.3mm Grid Fixing = N/A                                                                 |                                                                                                                                                                                  |
| Minimum Wall Box Depth                                                                                                                          | 25mm                                                                                                  |                                                                                                                                                                                  |
| Switched Poles                                                                                                                                  | Single                                                                                                |                                                                                                                                                                                  |
| Current Rating                                                                                                                                  | 10AX                                                                                                  |                                                                                                                                                                                  |
| Voltage                                                                                                                                         | 220/250V AC                                                                                           |                                                                                                                                                                                  |
| Maximum Load                                                                                                                                    | 10 Amp inductive                                                                                      |                                                                                                                                                                                  |
| Mains Frequency                                                                                                                                 | 50Hz                                                                                                  |                                                                                                                                                                                  |
| IP Rating                                                                                                                                       | IP2XD                                                                                                 |                                                                                                                                                                                  |
| Contact Gap Minimum                                                                                                                             | 3mm                                                                                                   |                                                                                                                                                                                  |
| Terminal Capacity 1                                                                                                                             | 5 x 1mm2                                                                                              |                                                                                                                                                                                  |
| Terminal Capacity 2                                                                                                                             | 4 x 1.5mm2                                                                                            |                                                                                                                                                                                  |
| Terminal Capacity 3                                                                                                                             | 1 x 2.5mm2                                                                                            |                                                                                                                                                                                  |
| Terminal Capacity 4                                                                                                                             | 1 x 4mm2 Multi-strand                                                                                 |                                                                                                                                                                                  |
| Terminal Capacity 5                                                                                                                             | 1 x 6mm2                                                                                              |                                                                                                                                                                                  |
| Earth Terminal Capacity 1                                                                                                                       | 5 x 1mm2                                                                                              |                                                                                                                                                                                  |
| Earth Terminal Capacity 2                                                                                                                       | 4 x 1.5mm2                                                                                            |                                                                                                                                                                                  |
| Earth Terminal Capacity 3                                                                                                                       | 3 x 2.5mm2                                                                                            |                                                                                                                                                                                  |
| Earth Terminal Capacity 4                                                                                                                       | 1 x 4mm2 Multi-strand                                                                                 |                                                                                                                                                                                  |
| Earth Terminal Capacity 5                                                                                                                       | 1 x 6mm2                                                                                              |                                                                                                                                                                                  |
| Product Class 1                                                                                                                                 | Must be earthed                                                                                       |                                                                                                                                                                                  |
| Ambient Operating Temperature                                                                                                                   | -5° to +40°C                                                                                          |                                                                                                                                                                                  |
| Recommended Location                                                                                                                            | Internal Use Only                                                                                     |                                                                                                                                                                                  |
| Maximum Installation Altitude                                                                                                                   | 2000m                                                                                                 |                                                                                                                                                                                  |
| Standard/Approval                                                                                                                               | BS EN 60669-1                                                                                         |                                                                                                                                                                                  |
| Patents and Trademarks                                                                                                                          | Cheriton is a Registered Trade Mark No. 2344779                                                       |                                                                                                                                                                                  |
| All products listed conform to current British or<br>European standard and the product information is<br>correct at the time of going to press. | All accessories are manufactured under an accredited BS EN ISO 9001 : 2015 Quality Management System. | It is the policy of the company to improve products as part of our development programme.  Therefore, we reserve the right to alter designs and dimensions without prior notice. |