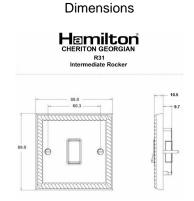

## 90R31PB-W

Cheriton Georgian Polished Brass 1 gang 10AX Intermediate Rocker Polished Brass/White

Item Image

Intermediate switching

| Primary Range                                                                                                                                   | Cheriton                                                                                              |                                                                                                                                                                                  |
|-------------------------------------------------------------------------------------------------------------------------------------------------|-------------------------------------------------------------------------------------------------------|----------------------------------------------------------------------------------------------------------------------------------------------------------------------------------|
| Insert Type                                                                                                                                     | 1 gang 10AX Intermediate Rocker                                                                       |                                                                                                                                                                                  |
| Plate Finish                                                                                                                                    | Cheriton Georgian Box Polished Brass                                                                  |                                                                                                                                                                                  |
| Insert Colour                                                                                                                                   | Polished Brass/White                                                                                  |                                                                                                                                                                                  |
| EAN13 Barcode                                                                                                                                   | 5017503353316                                                                                         |                                                                                                                                                                                  |
| Dimensions (Nominal)                                                                                                                            | Single: Height = 88.0mm Width = 88.0mm Depth = 10.5mm                                                 |                                                                                                                                                                                  |
| Fixing Hole Centres                                                                                                                             | Box Fixing = 60.3mm Grid Fixing = N/A                                                                 |                                                                                                                                                                                  |
| Minimum Wall Box Depth                                                                                                                          | 25mm                                                                                                  |                                                                                                                                                                                  |
| Switched Poles                                                                                                                                  | Single                                                                                                |                                                                                                                                                                                  |
| Current Rating                                                                                                                                  | 10AX                                                                                                  |                                                                                                                                                                                  |
| Voltage                                                                                                                                         | 220/250V AC                                                                                           |                                                                                                                                                                                  |
| Maximum Load                                                                                                                                    | 10 Amp inductive                                                                                      |                                                                                                                                                                                  |
| Mains Frequency                                                                                                                                 | 50Hz                                                                                                  |                                                                                                                                                                                  |
| IP Rating                                                                                                                                       | IP2XD                                                                                                 |                                                                                                                                                                                  |
| Contact Gap Minimum                                                                                                                             | 3mm                                                                                                   |                                                                                                                                                                                  |
| Terminal Capacity 1                                                                                                                             | 5 x 1mm2                                                                                              |                                                                                                                                                                                  |
| Terminal Capacity 2                                                                                                                             | 4 x 1.5mm2                                                                                            |                                                                                                                                                                                  |
| Terminal Capacity 3                                                                                                                             | 1 x 2.5mm2                                                                                            |                                                                                                                                                                                  |
| Terminal Capacity 4                                                                                                                             | 1 x 4mm2 Multi-strand                                                                                 |                                                                                                                                                                                  |
| Terminal Capacity 5                                                                                                                             | 1 x 6mm2                                                                                              |                                                                                                                                                                                  |
| Earth Terminal Capacity 1                                                                                                                       | 5 x 1mm2                                                                                              |                                                                                                                                                                                  |
| Earth Terminal Capacity 2                                                                                                                       | 4 x 1.5mm2                                                                                            |                                                                                                                                                                                  |
| Earth Terminal Capacity 3                                                                                                                       | 3 x 2.5mm2                                                                                            |                                                                                                                                                                                  |
| Earth Terminal Capacity 4                                                                                                                       | 1 x 4mm2 Multi-strand                                                                                 |                                                                                                                                                                                  |
| Earth Terminal Capacity 5                                                                                                                       | 1 x 6mm2                                                                                              |                                                                                                                                                                                  |
| Product Class 1                                                                                                                                 | Must be earthed                                                                                       |                                                                                                                                                                                  |
| Ambient Operating Temperature                                                                                                                   | -5° to +40°C                                                                                          |                                                                                                                                                                                  |
| Recommended Location                                                                                                                            | Internal Use Only                                                                                     |                                                                                                                                                                                  |
| Maximum Installation Altitude                                                                                                                   | 2000m                                                                                                 |                                                                                                                                                                                  |
| Standard/Approval                                                                                                                               | BS EN 60669-1                                                                                         |                                                                                                                                                                                  |
| Patents and Trademarks                                                                                                                          | Cheriton is a Registered Trade Mark No. 2344779                                                       |                                                                                                                                                                                  |
| All products listed conform to current British or<br>European standard and the product information is<br>correct at the time of going to press. | All accessories are manufactured under an accredited BS EN ISO 9001 : 2015 Quality Management System. | It is the policy of the company to improve products as part of our development programme.  Therefore, we reserve the right to alter designs and dimensions without prior notice. |