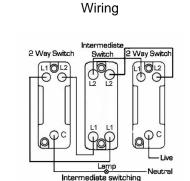

## 90R31PB-B

Cheriton Georgian Polished Brass 1 gang 10AX Intermediate Rocker Polished Brass/Black

Item Image

| Primary Range                                                                                                                                   | Cheriton                                                                                              |                                                                                                                                                                                  |
|-------------------------------------------------------------------------------------------------------------------------------------------------|-------------------------------------------------------------------------------------------------------|----------------------------------------------------------------------------------------------------------------------------------------------------------------------------------|
| Insert Type                                                                                                                                     | 1 gang 10AX Intermediate Rocker                                                                       |                                                                                                                                                                                  |
| Plate Finish                                                                                                                                    | Cheriton Georgian Box Polished Brass                                                                  |                                                                                                                                                                                  |
| Insert Colour                                                                                                                                   | Polished Brass/Black                                                                                  |                                                                                                                                                                                  |
| EAN13 Barcode                                                                                                                                   | 5017503352319                                                                                         |                                                                                                                                                                                  |
| Dimensions (Nominal)                                                                                                                            | Single: Height = 88.0mm Width = 88.0mm Depth = 10.5mm                                                 |                                                                                                                                                                                  |
| Weight                                                                                                                                          | 178 GR                                                                                                |                                                                                                                                                                                  |
| Fixing Hole Centres                                                                                                                             | Box Fixing = 60.3mm Grid Fixing = N/A                                                                 |                                                                                                                                                                                  |
| Minimum Wall Box Depth                                                                                                                          | 25mm                                                                                                  |                                                                                                                                                                                  |
| Switched Poles                                                                                                                                  | Single                                                                                                |                                                                                                                                                                                  |
| Current Rating                                                                                                                                  | 10AX                                                                                                  |                                                                                                                                                                                  |
| Voltage                                                                                                                                         | 220/250V AC                                                                                           |                                                                                                                                                                                  |
| Maximum Load                                                                                                                                    | 10 Amp inductive                                                                                      |                                                                                                                                                                                  |
| Mains Frequency                                                                                                                                 | 50Hz                                                                                                  |                                                                                                                                                                                  |
| IP Rating                                                                                                                                       | IP2XD                                                                                                 |                                                                                                                                                                                  |
| Contact Gap Minimum                                                                                                                             | 3mm                                                                                                   |                                                                                                                                                                                  |
| Terminal Capacity 1                                                                                                                             | 5 x 1mm2                                                                                              |                                                                                                                                                                                  |
| Terminal Capacity 2                                                                                                                             | 4 x 1.5mm2                                                                                            |                                                                                                                                                                                  |
| Terminal Capacity 3                                                                                                                             | 1 x 2.5mm2                                                                                            |                                                                                                                                                                                  |
| Terminal Capacity 4                                                                                                                             | 1 x 4mm2 Multi-strand                                                                                 |                                                                                                                                                                                  |
| Terminal Capacity 5                                                                                                                             | 1 x 6mm2                                                                                              |                                                                                                                                                                                  |
| Earth Terminal Capacity 1                                                                                                                       | 5 x 1mm2                                                                                              |                                                                                                                                                                                  |
| Earth Terminal Capacity 2                                                                                                                       | 4 x 1.5mm2                                                                                            |                                                                                                                                                                                  |
| Earth Terminal Capacity 3                                                                                                                       | 3 x 2.5mm2                                                                                            |                                                                                                                                                                                  |
| Earth Terminal Capacity 4                                                                                                                       | 1 x 4mm2 Multi-strand                                                                                 |                                                                                                                                                                                  |
| Earth Terminal Capacity 5                                                                                                                       | 1 x 6mm2                                                                                              |                                                                                                                                                                                  |
| Product Class 1                                                                                                                                 | Must be earthed                                                                                       |                                                                                                                                                                                  |
| Ambient Operating Temperature                                                                                                                   | -5° to +40°C                                                                                          |                                                                                                                                                                                  |
| Recommended Location                                                                                                                            | Internal Use Only                                                                                     |                                                                                                                                                                                  |
| Maximum Installation Altitude                                                                                                                   | 2000m                                                                                                 |                                                                                                                                                                                  |
| Standard/Approval                                                                                                                               | BS EN 60669-1                                                                                         |                                                                                                                                                                                  |
| Patents and Trademarks                                                                                                                          | Cheriton is a Registered Trade Mark No. 2344779                                                       |                                                                                                                                                                                  |
| All products listed conform to current British or<br>European standard and the product information is<br>correct at the time of going to press. | All accessories are manufactured under an accredited BS EN ISO 9001 : 2015 Quality Management System. | It is the policy of the company to improve products as part of our development programme.  Therefore, we reserve the right to alter designs and dimensions without pricy notice. |