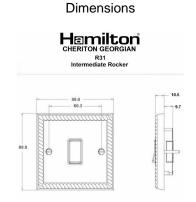

## 90R31PB-B

Cheriton Georgian Polished Brass 1 gang 10AX Intermediate Rocker Polished Brass/Black

Item Image

| Primary Range                                                                                                                                   | Cheriton                                                                                              |                                                                                                                                                                                  |
|-------------------------------------------------------------------------------------------------------------------------------------------------|-------------------------------------------------------------------------------------------------------|----------------------------------------------------------------------------------------------------------------------------------------------------------------------------------|
| Insert Type                                                                                                                                     | 1 gang 10AX Intermediate Rocker                                                                       |                                                                                                                                                                                  |
| Plate Finish                                                                                                                                    | Cheriton Georgian Box Polished Brass                                                                  |                                                                                                                                                                                  |
| Insert Colour                                                                                                                                   | Polished Brass/Black                                                                                  |                                                                                                                                                                                  |
| EAN13 Barcode                                                                                                                                   | 5017503352319                                                                                         |                                                                                                                                                                                  |
| Dimensions (Nominal)                                                                                                                            | Single: Height = 88.0mm Width = 88.0mm Depth = 10.5mm                                                 |                                                                                                                                                                                  |
| Weight                                                                                                                                          | 178 GR                                                                                                |                                                                                                                                                                                  |
| Fixing Hole Centres                                                                                                                             | Box Fixing = 60.3mm Grid Fixing = N/A                                                                 |                                                                                                                                                                                  |
| Minimum Wall Box Depth                                                                                                                          | 25mm                                                                                                  |                                                                                                                                                                                  |
| Switched Poles                                                                                                                                  | Single                                                                                                |                                                                                                                                                                                  |
| Current Rating                                                                                                                                  | 10AX                                                                                                  |                                                                                                                                                                                  |
| Voltage                                                                                                                                         | 220/250V AC                                                                                           |                                                                                                                                                                                  |
| Maximum Load                                                                                                                                    | 10 Amp inductive                                                                                      |                                                                                                                                                                                  |
| Mains Frequency                                                                                                                                 | 50Hz                                                                                                  |                                                                                                                                                                                  |
| IP Rating                                                                                                                                       | IP2XD                                                                                                 |                                                                                                                                                                                  |
| Contact Gap Minimum                                                                                                                             | 3mm                                                                                                   |                                                                                                                                                                                  |
| Terminal Capacity 1                                                                                                                             | 5 x 1mm2                                                                                              |                                                                                                                                                                                  |
| Terminal Capacity 2                                                                                                                             | 4 x 1.5mm2                                                                                            |                                                                                                                                                                                  |
| Terminal Capacity 3                                                                                                                             | 1 x 2.5mm2                                                                                            |                                                                                                                                                                                  |
| Terminal Capacity 4                                                                                                                             | 1 x 4mm2 Multi-strand                                                                                 |                                                                                                                                                                                  |
| Terminal Capacity 5                                                                                                                             | 1 x 6mm2                                                                                              |                                                                                                                                                                                  |
| Earth Terminal Capacity 1                                                                                                                       | 5 x 1mm2                                                                                              |                                                                                                                                                                                  |
| Earth Terminal Capacity 2                                                                                                                       | 4 x 1.5mm2                                                                                            |                                                                                                                                                                                  |
| Earth Terminal Capacity 3                                                                                                                       | 3 x 2.5mm2                                                                                            |                                                                                                                                                                                  |
| Earth Terminal Capacity 4                                                                                                                       | 1 x 4mm2 Multi-strand                                                                                 |                                                                                                                                                                                  |
| Earth Terminal Capacity 5                                                                                                                       | 1 x 6mm2                                                                                              |                                                                                                                                                                                  |
| Product Class 1                                                                                                                                 | Must be earthed                                                                                       |                                                                                                                                                                                  |
| Ambient Operating Temperature                                                                                                                   | -5° to +40°C                                                                                          |                                                                                                                                                                                  |
| Recommended Location                                                                                                                            | Internal Use Only                                                                                     |                                                                                                                                                                                  |
| Maximum Installation Altitude                                                                                                                   | 2000m                                                                                                 |                                                                                                                                                                                  |
| Standard/Approval                                                                                                                               | BS EN 60669-1                                                                                         |                                                                                                                                                                                  |
| Patents and Trademarks                                                                                                                          | Cheriton is a Registered Trade Mark No. 2344779                                                       |                                                                                                                                                                                  |
| All products listed conform to current British or<br>European standard and the product information is<br>correct at the time of going to press. | All accessories are manufactured under an accredited BS EN ISO 9001 : 2015 Quality Management System. | It is the policy of the company to improve products as part of our development programme.  Therefore, we reserve the right to alter designs and dimensions without pricy notice. |