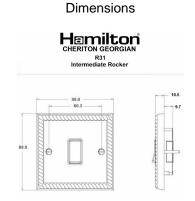

## 90R31BL-B

Cheriton Georgian Polished Brass 1 gang 10AX Intermediate Rocker Black/Black

Item Image

| Primary Range                                                                                                                                   | Cheriton                                                                                              |                                                                                                                                                                                  |
|-------------------------------------------------------------------------------------------------------------------------------------------------|-------------------------------------------------------------------------------------------------------|----------------------------------------------------------------------------------------------------------------------------------------------------------------------------------|
| Insert Type                                                                                                                                     | 1 gang 10AX Intermediate Rocker                                                                       |                                                                                                                                                                                  |
| Plate Finish                                                                                                                                    | Cheriton Georgian Box Polished Brass                                                                  |                                                                                                                                                                                  |
| Insert Colour                                                                                                                                   | Black/Black                                                                                           |                                                                                                                                                                                  |
| EAN13 Barcode                                                                                                                                   | 5017503351312                                                                                         |                                                                                                                                                                                  |
| Dimensions (Nominal)                                                                                                                            | Single: Height = 88.0mm Width = 88.0mm Depth = 10.5mm                                                 |                                                                                                                                                                                  |
| Fixing Hole Centres                                                                                                                             | Box Fixing = 60.3mm Grid Fixing = N/A                                                                 |                                                                                                                                                                                  |
| Minimum Wall Box Depth                                                                                                                          | 25mm                                                                                                  |                                                                                                                                                                                  |
| Switched Poles                                                                                                                                  | Single                                                                                                |                                                                                                                                                                                  |
| Current Rating                                                                                                                                  | 10AX                                                                                                  |                                                                                                                                                                                  |
| Voltage                                                                                                                                         | 220/250V AC                                                                                           |                                                                                                                                                                                  |
| Maximum Load                                                                                                                                    | 10 Amp inductive                                                                                      |                                                                                                                                                                                  |
| Mains Frequency                                                                                                                                 | 50Hz                                                                                                  |                                                                                                                                                                                  |
| IP Rating                                                                                                                                       | IP2XD                                                                                                 |                                                                                                                                                                                  |
| Contact Gap Minimum                                                                                                                             | 3mm                                                                                                   |                                                                                                                                                                                  |
| Terminal Capacity 1                                                                                                                             | 5 x 1mm2                                                                                              |                                                                                                                                                                                  |
| Terminal Capacity 2                                                                                                                             | 4 x 1.5mm2                                                                                            |                                                                                                                                                                                  |
| Terminal Capacity 3                                                                                                                             | 1 x 2.5mm2                                                                                            |                                                                                                                                                                                  |
| Terminal Capacity 4                                                                                                                             | 1 x 4mm2 Multi-strand                                                                                 |                                                                                                                                                                                  |
| Terminal Capacity 5                                                                                                                             | 1 x 6mm2                                                                                              |                                                                                                                                                                                  |
| Earth Terminal Capacity 1                                                                                                                       | 5 x 1mm2                                                                                              |                                                                                                                                                                                  |
| Earth Terminal Capacity 2                                                                                                                       | 4 x 1.5mm2                                                                                            |                                                                                                                                                                                  |
| Earth Terminal Capacity 3                                                                                                                       | 3 x 2.5mm2                                                                                            |                                                                                                                                                                                  |
| Earth Terminal Capacity 4                                                                                                                       | 1 x 4mm2 Multi-strand                                                                                 |                                                                                                                                                                                  |
| Earth Terminal Capacity 5                                                                                                                       | 1 x 6mm2                                                                                              |                                                                                                                                                                                  |
| Product Class 1                                                                                                                                 | Must be earthed                                                                                       |                                                                                                                                                                                  |
| Ambient Operating Temperature                                                                                                                   | -5° to +40°C                                                                                          |                                                                                                                                                                                  |
| Recommended Location                                                                                                                            | Internal Use Only                                                                                     |                                                                                                                                                                                  |
| Maximum Installation Altitude                                                                                                                   | 2000m                                                                                                 |                                                                                                                                                                                  |
| Standard/Approval                                                                                                                               | BS EN 60669-1                                                                                         |                                                                                                                                                                                  |
| Patents and Trademarks                                                                                                                          | Cheriton is a Registered Trade Mark No. 2344779                                                       |                                                                                                                                                                                  |
| All products listed conform to current British or<br>European standard and the product information is<br>correct at the time of going to press. | All accessories are manufactured under an accredited BS EN ISO 9001 : 2015 Quality Management System. | It is the policy of the company to improve products as part of our development programme.  Therefore, we reserve the right to alter designs and dimensions without prior notice. |