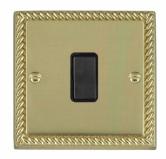

## 90R31BL-B

Cheriton Georgian Polished Brass 1 gang 10AX Intermediate Rocker Black/Black

Item Image

| Primary Range                                                                                                                                   | Cheriton                                                                                              |                                                                                                                                                                                  |
|-------------------------------------------------------------------------------------------------------------------------------------------------|-------------------------------------------------------------------------------------------------------|----------------------------------------------------------------------------------------------------------------------------------------------------------------------------------|
| Insert Type                                                                                                                                     | 1 gang 10AX Intermediate Rocker                                                                       |                                                                                                                                                                                  |
| Plate Finish                                                                                                                                    | Cheriton Georgian Box Polished Brass                                                                  |                                                                                                                                                                                  |
| Insert Colour                                                                                                                                   | Black/Black                                                                                           |                                                                                                                                                                                  |
| EAN13 Barcode                                                                                                                                   | 5017503351312                                                                                         |                                                                                                                                                                                  |
| Dimensions (Nominal)                                                                                                                            | Single: Height = 88.0mm Width = 88.0mm Depth = 10.5mm                                                 |                                                                                                                                                                                  |
| Fixing Hole Centres                                                                                                                             | Box Fixing = 60.3mm Grid Fixing = N/A                                                                 |                                                                                                                                                                                  |
| Minimum Wall Box Depth                                                                                                                          | 25mm                                                                                                  |                                                                                                                                                                                  |
| Switched Poles                                                                                                                                  | Single                                                                                                |                                                                                                                                                                                  |
| Current Rating                                                                                                                                  | 10AX                                                                                                  |                                                                                                                                                                                  |
| Voltage                                                                                                                                         | 220/250V AC                                                                                           |                                                                                                                                                                                  |
| Maximum Load                                                                                                                                    | 10 Amp inductive                                                                                      |                                                                                                                                                                                  |
| Mains Frequency                                                                                                                                 | 50Hz                                                                                                  |                                                                                                                                                                                  |
| IP Rating                                                                                                                                       | IP2XD                                                                                                 |                                                                                                                                                                                  |
| Contact Gap Minimum                                                                                                                             | 3mm                                                                                                   |                                                                                                                                                                                  |
| Terminal Capacity 1                                                                                                                             | 5 x 1mm2                                                                                              |                                                                                                                                                                                  |
| Terminal Capacity 2                                                                                                                             | 4 x 1.5mm2                                                                                            |                                                                                                                                                                                  |
| Terminal Capacity 3                                                                                                                             | 1 x 2.5mm2                                                                                            |                                                                                                                                                                                  |
| Terminal Capacity 4                                                                                                                             | 1 x 4mm2 Multi-strand                                                                                 |                                                                                                                                                                                  |
| Terminal Capacity 5                                                                                                                             | 1 x 6mm2                                                                                              |                                                                                                                                                                                  |
| Earth Terminal Capacity 1                                                                                                                       | 5 x 1mm2                                                                                              |                                                                                                                                                                                  |
| Earth Terminal Capacity 2                                                                                                                       | 4 x 1.5mm2                                                                                            |                                                                                                                                                                                  |
| Earth Terminal Capacity 3                                                                                                                       | 3 x 2.5mm2                                                                                            |                                                                                                                                                                                  |
| Earth Terminal Capacity 4                                                                                                                       | 1 x 4mm2 Multi-strand                                                                                 |                                                                                                                                                                                  |
| Earth Terminal Capacity 5                                                                                                                       | 1 x 6mm2                                                                                              |                                                                                                                                                                                  |
| Product Class 1                                                                                                                                 | Must be earthed                                                                                       |                                                                                                                                                                                  |
| Ambient Operating Temperature                                                                                                                   | -5° to +40°C                                                                                          |                                                                                                                                                                                  |
| Recommended Location                                                                                                                            | Internal Use Only                                                                                     |                                                                                                                                                                                  |
| Maximum Installation Altitude                                                                                                                   | 2000m                                                                                                 |                                                                                                                                                                                  |
| Standard/Approval                                                                                                                               | BS EN 60669-1                                                                                         |                                                                                                                                                                                  |
| Patents and Trademarks                                                                                                                          | Cheriton is a Registered Trade Mark No. 2344779                                                       |                                                                                                                                                                                  |
| All products listed conform to current British or<br>European standard and the product information is<br>correct at the time of going to press. | All accessories are manufactured under an accredited BS EN ISO 9001 : 2015 Quality Management System. | It is the policy of the company to improve products as part of our development programme.  Therefore, we reserve the right to alter designs and dimensions without prior notice. |