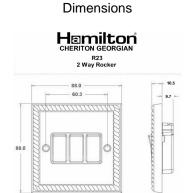

## 90R23WH-W

Cheriton Georgian Polished Brass 3 gang 10AX 2 Way Rocker White/White

Item Image

## Wiring Wiring

| Primary Range                                                                                                                                   | Cheriton                                                                                              |                                                                                                                                                                                  |
|-------------------------------------------------------------------------------------------------------------------------------------------------|-------------------------------------------------------------------------------------------------------|----------------------------------------------------------------------------------------------------------------------------------------------------------------------------------|
| Insert Type                                                                                                                                     | 3 gang 10AX 2 Way Rocker                                                                              |                                                                                                                                                                                  |
| Plate Finish                                                                                                                                    | Cheriton Georgian Box Polished Brass                                                                  |                                                                                                                                                                                  |
| Insert Colour                                                                                                                                   | White/White                                                                                           |                                                                                                                                                                                  |
| EAN13 Barcode                                                                                                                                   | 5017503350230                                                                                         |                                                                                                                                                                                  |
| Dimensions (Nominal)                                                                                                                            | Single: Height = 88.0mm Width = 88.0mm Depth = 10.5mm                                                 |                                                                                                                                                                                  |
| Fixing Hole Centres                                                                                                                             | Box Fixing = 60.3mm Grid Fixing = N/A                                                                 |                                                                                                                                                                                  |
| Minimum Wall Box Depth                                                                                                                          | 25mm                                                                                                  |                                                                                                                                                                                  |
| Switched Poles                                                                                                                                  | Single                                                                                                |                                                                                                                                                                                  |
| Current Rating                                                                                                                                  | 10AX                                                                                                  |                                                                                                                                                                                  |
| Voltage                                                                                                                                         | 220/250V AC                                                                                           |                                                                                                                                                                                  |
| Maximum Load                                                                                                                                    | 10 Amp inductive                                                                                      |                                                                                                                                                                                  |
| Mains Frequency                                                                                                                                 | 50Hz                                                                                                  |                                                                                                                                                                                  |
| IP Rating                                                                                                                                       | IP2XD                                                                                                 |                                                                                                                                                                                  |
| Contact Gap Minimum                                                                                                                             | 3mm                                                                                                   |                                                                                                                                                                                  |
| Terminal Capacity 1                                                                                                                             | 5 x 1mm2                                                                                              |                                                                                                                                                                                  |
| Terminal Capacity 2                                                                                                                             | 4 x 1.5mm2                                                                                            |                                                                                                                                                                                  |
| Terminal Capacity 3                                                                                                                             | 1 x 2.5mm2                                                                                            |                                                                                                                                                                                  |
| Terminal Capacity 4                                                                                                                             | 1 x 4mm2 Multi-strand                                                                                 |                                                                                                                                                                                  |
| Terminal Capacity 5                                                                                                                             | 1 x 6mm2                                                                                              |                                                                                                                                                                                  |
| Earth Terminal Capacity 1                                                                                                                       | 5 x 1mm2                                                                                              |                                                                                                                                                                                  |
| Earth Terminal Capacity 2                                                                                                                       | 4 x 1.5mm2                                                                                            |                                                                                                                                                                                  |
| Earth Terminal Capacity 3                                                                                                                       | 3 x 2.5mm2                                                                                            |                                                                                                                                                                                  |
| Earth Terminal Capacity 4                                                                                                                       | 1 x 4mm2 Multi-strand                                                                                 |                                                                                                                                                                                  |
| Earth Terminal Capacity 5                                                                                                                       | 1 x 6mm2                                                                                              |                                                                                                                                                                                  |
| Product Class 1                                                                                                                                 | Must be earthed                                                                                       |                                                                                                                                                                                  |
| Ambient Operating Temperature                                                                                                                   | -5° to +40°C                                                                                          |                                                                                                                                                                                  |
| Recommended Location                                                                                                                            | Internal Use Only                                                                                     |                                                                                                                                                                                  |
| Maximum Installation Altitude                                                                                                                   | 2000m                                                                                                 |                                                                                                                                                                                  |
| Standard/Approval                                                                                                                               | BS EN 60669-1                                                                                         |                                                                                                                                                                                  |
| Patents and Trademarks                                                                                                                          | Cheriton is a Registered Trade Mark No. 2344779                                                       |                                                                                                                                                                                  |
| All products listed conform to current British or<br>European standard and the product information is<br>correct at the time of going to press. | All accessories are manufactured under an accredited BS EN ISO 9001 : 2015 Quality Management System. | It is the policy of the company to improve products as part of our development programme.  Therefore, we reserve the right to alter designs and dimensions without prior notice. |
|                                                                                                                                                 |                                                                                                       |                                                                                                                                                                                  |