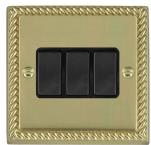

## 90R23BL-B

Cheriton Georgian Polished Brass 3 gang 10AX 2 Way Rocker Black/Black

Item Image

Wiring

**Dimensions** 

| Primary Range                                                                                                                                   | Cheriton                                                                                              |                                                                                                                                                                                  |
|-------------------------------------------------------------------------------------------------------------------------------------------------|-------------------------------------------------------------------------------------------------------|----------------------------------------------------------------------------------------------------------------------------------------------------------------------------------|
| Insert Type                                                                                                                                     | 3 gang 10AX 2 Way Rocker                                                                              |                                                                                                                                                                                  |
| Plate Finish                                                                                                                                    | Cheriton Georgian Box Polished Brass                                                                  |                                                                                                                                                                                  |
| Insert Colour                                                                                                                                   | Black/Black                                                                                           |                                                                                                                                                                                  |
| EAN13 Barcode                                                                                                                                   | 5017503351237                                                                                         |                                                                                                                                                                                  |
| Dimensions (Nominal)                                                                                                                            | Single: Height = 88.0mm Width = 88.0mm Depth = 10.5mm                                                 |                                                                                                                                                                                  |
| Fixing Hole Centres                                                                                                                             | Box Fixing = 60.3mm Grid Fixing = N/A                                                                 |                                                                                                                                                                                  |
| Minimum Wall Box Depth                                                                                                                          | 25mm                                                                                                  |                                                                                                                                                                                  |
| Switched Poles                                                                                                                                  | Single                                                                                                |                                                                                                                                                                                  |
| Current Rating                                                                                                                                  | 10AX                                                                                                  |                                                                                                                                                                                  |
| Voltage                                                                                                                                         | 220/250V AC                                                                                           |                                                                                                                                                                                  |
| Maximum Load                                                                                                                                    | 10 Amp inductive                                                                                      |                                                                                                                                                                                  |
| Mains Frequency                                                                                                                                 | 50Hz                                                                                                  |                                                                                                                                                                                  |
| IP Rating                                                                                                                                       | IP2XD                                                                                                 |                                                                                                                                                                                  |
| Contact Gap Minimum                                                                                                                             | 3mm                                                                                                   |                                                                                                                                                                                  |
| Terminal Capacity 1                                                                                                                             | 5 x 1mm2                                                                                              |                                                                                                                                                                                  |
| Terminal Capacity 2                                                                                                                             | 4 x 1.5mm2                                                                                            |                                                                                                                                                                                  |
| Terminal Capacity 3                                                                                                                             | 1 x 2.5mm2                                                                                            |                                                                                                                                                                                  |
| Terminal Capacity 4                                                                                                                             | 1 x 4mm2 Multi-strand                                                                                 |                                                                                                                                                                                  |
| Terminal Capacity 5                                                                                                                             | 1 x 6mm2                                                                                              |                                                                                                                                                                                  |
| Earth Terminal Capacity 1                                                                                                                       | 5 x 1mm2                                                                                              |                                                                                                                                                                                  |
| Earth Terminal Capacity 2                                                                                                                       | 4 x 1.5mm2                                                                                            |                                                                                                                                                                                  |
| Earth Terminal Capacity 3                                                                                                                       | 3 x 2.5mm2                                                                                            |                                                                                                                                                                                  |
| Earth Terminal Capacity 4                                                                                                                       | 1 x 4mm2 Multi-strand                                                                                 |                                                                                                                                                                                  |
| Earth Terminal Capacity 5                                                                                                                       | 1 x 6mm2                                                                                              |                                                                                                                                                                                  |
| Product Class 1                                                                                                                                 | Must be earthed                                                                                       |                                                                                                                                                                                  |
| Ambient Operating Temperature                                                                                                                   | -5° to +40°C                                                                                          |                                                                                                                                                                                  |
| Recommended Location                                                                                                                            | Internal Use Only                                                                                     |                                                                                                                                                                                  |
| Maximum Installation Altitude                                                                                                                   | 2000m                                                                                                 |                                                                                                                                                                                  |
| Standard/Approval                                                                                                                               | BS EN 60669-1                                                                                         |                                                                                                                                                                                  |
| Patents and Trademarks                                                                                                                          | Cheriton is a Registered Trade Mark No. 2344779                                                       |                                                                                                                                                                                  |
| All products listed conform to current British or<br>European standard and the product information is<br>correct at the time of going to press. | All accessories are manufactured under an accredited BS EN ISO 9001 : 2015 Quality Management System. | It is the policy of the company to improve products as part of our development programme.  Therefore, we reserve the right to alter designs and dimensions without prior notice. |
| Illustrations and diagrams are reproduced within the limitations of reproduction and printing                                                   | Due to manufacturing processes we cannot guarantee an exact colour match and shadings of              | Correct as at 12 October 2018 04:40 PM<br>E&OE                                                                                                                                   |