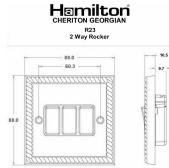

## 90R23BL-B

Cheriton Georgian Polished Brass 3 gang 10AX 2 Way Rocker Black/Black

Item Image

Wiring

**Dimensions** 

| Primary Range                                                                                                                                   | Cheriton                                                                                              |                                                                                                                                                                                  |
|-------------------------------------------------------------------------------------------------------------------------------------------------|-------------------------------------------------------------------------------------------------------|----------------------------------------------------------------------------------------------------------------------------------------------------------------------------------|
| Insert Type                                                                                                                                     | 3 gang 10AX 2 Way Rocker                                                                              |                                                                                                                                                                                  |
| Plate Finish                                                                                                                                    | Cheriton Georgian Box Polished Brass                                                                  |                                                                                                                                                                                  |
| Insert Colour                                                                                                                                   | Black/Black                                                                                           |                                                                                                                                                                                  |
| EAN13 Barcode                                                                                                                                   | 5017503351237                                                                                         |                                                                                                                                                                                  |
| Dimensions (Nominal)                                                                                                                            | Single: Height = 88.0mm Width = 88.0mm Depth = 10.5mm                                                 |                                                                                                                                                                                  |
| Fixing Hole Centres                                                                                                                             | Box Fixing = 60.3mm Grid Fixing = N/A                                                                 |                                                                                                                                                                                  |
| Minimum Wall Box Depth                                                                                                                          | 25mm                                                                                                  |                                                                                                                                                                                  |
| Switched Poles                                                                                                                                  | Single                                                                                                |                                                                                                                                                                                  |
| Current Rating                                                                                                                                  | 10AX                                                                                                  |                                                                                                                                                                                  |
| Voltage                                                                                                                                         | 220/250V AC                                                                                           |                                                                                                                                                                                  |
| Maximum Load                                                                                                                                    | 10 Amp inductive                                                                                      |                                                                                                                                                                                  |
| Mains Frequency                                                                                                                                 | 50Hz                                                                                                  |                                                                                                                                                                                  |
| IP Rating                                                                                                                                       | IP2XD                                                                                                 |                                                                                                                                                                                  |
| Contact Gap Minimum                                                                                                                             | 3mm                                                                                                   |                                                                                                                                                                                  |
| Terminal Capacity 1                                                                                                                             | 5 x 1mm2                                                                                              |                                                                                                                                                                                  |
| Terminal Capacity 2                                                                                                                             | 4 x 1.5mm2                                                                                            |                                                                                                                                                                                  |
| Terminal Capacity 3                                                                                                                             | 1 x 2.5mm2                                                                                            |                                                                                                                                                                                  |
| Terminal Capacity 4                                                                                                                             | 1 x 4mm2 Multi-strand                                                                                 |                                                                                                                                                                                  |
| Terminal Capacity 5                                                                                                                             | 1 x 6mm2                                                                                              |                                                                                                                                                                                  |
| Earth Terminal Capacity 1                                                                                                                       | 5 x 1mm2                                                                                              |                                                                                                                                                                                  |
| Earth Terminal Capacity 2                                                                                                                       | 4 x 1.5mm2                                                                                            |                                                                                                                                                                                  |
| Earth Terminal Capacity 3                                                                                                                       | 3 x 2.5mm2                                                                                            |                                                                                                                                                                                  |
| Earth Terminal Capacity 4                                                                                                                       | 1 x 4mm2 Multi-strand                                                                                 |                                                                                                                                                                                  |
| Earth Terminal Capacity 5                                                                                                                       | 1 x 6mm2                                                                                              |                                                                                                                                                                                  |
| Product Class 1                                                                                                                                 | Must be earthed                                                                                       |                                                                                                                                                                                  |
| Ambient Operating Temperature                                                                                                                   | -5° to +40°C                                                                                          |                                                                                                                                                                                  |
| Recommended Location                                                                                                                            | Internal Use Only                                                                                     |                                                                                                                                                                                  |
| Maximum Installation Altitude                                                                                                                   | 2000m                                                                                                 |                                                                                                                                                                                  |
| Standard/Approval                                                                                                                               | BS EN 60669-1                                                                                         |                                                                                                                                                                                  |
| Patents and Trademarks                                                                                                                          | Cheriton is a Registered Trade Mark No. 2344779                                                       |                                                                                                                                                                                  |
| All products listed conform to current British or<br>European standard and the product information is<br>correct at the time of going to press. | All accessories are manufactured under an accredited BS EN ISO 9001 : 2015 Quality Management System. | It is the policy of the company to improve products as part of our development programme.  Therefore, we reserve the right to alter designs and dimensions without prior notice. |
| Illustrations and diagrams are reproduced within the limitations of reproduction and printing                                                   | Due to manufacturing processes we cannot guarantee an exact colour match and shadings of              | Correct as at 12 October 2018 04:40 PM<br>E&OE                                                                                                                                   |