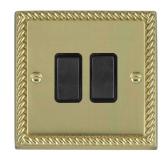

## 90R22BL-B

Cheriton Georgian Polished Brass 2 gang 10AX 2 Way Rocker Black/Black

Item Image

Wiring

**Dimensions** 

| Primary Range                                                                                                                                   | Cheriton                                                                                              |                                                                                                                                                                                  |
|-------------------------------------------------------------------------------------------------------------------------------------------------|-------------------------------------------------------------------------------------------------------|----------------------------------------------------------------------------------------------------------------------------------------------------------------------------------|
| Insert Type                                                                                                                                     | 2 gang 10AX 2 Way Rocker                                                                              |                                                                                                                                                                                  |
| Plate Finish                                                                                                                                    | Cheriton Georgian Box Polished Brass                                                                  |                                                                                                                                                                                  |
| Insert Colour                                                                                                                                   | Black/Black                                                                                           |                                                                                                                                                                                  |
| EAN13 Barcode                                                                                                                                   | 5017503351220                                                                                         |                                                                                                                                                                                  |
| Dimensions (Nominal)                                                                                                                            | Single: Height = 88.0mm Width = 88.0mm Depth = 10.5mm                                                 |                                                                                                                                                                                  |
| Fixing Hole Centres                                                                                                                             | Box Fixing = 60.3mm Grid Fixing = N/A                                                                 |                                                                                                                                                                                  |
| Minimum Wall Box Depth                                                                                                                          | 25mm                                                                                                  |                                                                                                                                                                                  |
| Switched Poles                                                                                                                                  | Single                                                                                                |                                                                                                                                                                                  |
| Current Rating                                                                                                                                  | 10AX                                                                                                  |                                                                                                                                                                                  |
| Voltage                                                                                                                                         | 220/250V AC                                                                                           |                                                                                                                                                                                  |
| Maximum Load                                                                                                                                    | 10 Amp inductive                                                                                      |                                                                                                                                                                                  |
| Mains Frequency                                                                                                                                 | 50Hz                                                                                                  |                                                                                                                                                                                  |
| IP Rating                                                                                                                                       | IP2XD                                                                                                 |                                                                                                                                                                                  |
| Contact Gap Minimum                                                                                                                             | 3mm                                                                                                   |                                                                                                                                                                                  |
| Terminal Capacity 1                                                                                                                             | 5 x 1mm2                                                                                              |                                                                                                                                                                                  |
| Terminal Capacity 2                                                                                                                             | 4 x 1.5mm2                                                                                            |                                                                                                                                                                                  |
| Terminal Capacity 3                                                                                                                             | 1 x 2.5mm2                                                                                            |                                                                                                                                                                                  |
| Terminal Capacity 4                                                                                                                             | 1 x 4mm2 Multi-strand                                                                                 |                                                                                                                                                                                  |
| Terminal Capacity 5                                                                                                                             | 1 x 6mm2                                                                                              |                                                                                                                                                                                  |
| Earth Terminal Capacity 1                                                                                                                       | 5 x 1mm2                                                                                              |                                                                                                                                                                                  |
| Earth Terminal Capacity 2                                                                                                                       | 4 x 1.5mm2                                                                                            |                                                                                                                                                                                  |
| Earth Terminal Capacity 3                                                                                                                       | 3 x 2.5mm2                                                                                            |                                                                                                                                                                                  |
| Earth Terminal Capacity 4                                                                                                                       | 1 x 4mm2 Multi-strand                                                                                 |                                                                                                                                                                                  |
| Earth Terminal Capacity 5                                                                                                                       | 1 x 6mm2                                                                                              |                                                                                                                                                                                  |
| Product Class 1                                                                                                                                 | Must be earthed                                                                                       |                                                                                                                                                                                  |
| Ambient Operating Temperature                                                                                                                   | -5° to +40°C                                                                                          |                                                                                                                                                                                  |
| Recommended Location                                                                                                                            | Internal Use Only                                                                                     |                                                                                                                                                                                  |
| Maximum Installation Altitude                                                                                                                   | 2000m                                                                                                 |                                                                                                                                                                                  |
| Standard/Approval                                                                                                                               | BS EN 60669-1                                                                                         |                                                                                                                                                                                  |
| Patents and Trademarks                                                                                                                          | Cheriton is a Registered Trade Mark No. 2344779                                                       |                                                                                                                                                                                  |
| All products listed conform to current British or<br>European standard and the product information is<br>correct at the time of going to press. | All accessories are manufactured under an accredited BS EN ISO 9001 : 2015 Quality Management System. | It is the policy of the company to improve products as part of our development programme.  Therefore, we reserve the right to alter designs and dimensions without prior notice. |
| Illustrations and diagrams are reproduced within<br>the limitations of reproduction and printing                                                | Due to manufacturing processes we cannot guarantee an exact colour match and shadings of              | Correct as at 12 October 2018 04:40 PM<br>E&OE                                                                                                                                   |