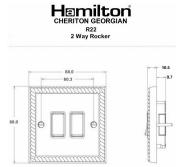

## 90R22BL-B

Cheriton Georgian Polished Brass 2 gang 10AX 2 Way Rocker Black/Black

Item Image

Wiring

**Dimensions** 

| Primary Range                                                                                                                                   | Cheriton                                                                                              |                                                                                                                                                                                  |
|-------------------------------------------------------------------------------------------------------------------------------------------------|-------------------------------------------------------------------------------------------------------|----------------------------------------------------------------------------------------------------------------------------------------------------------------------------------|
| Insert Type                                                                                                                                     | 2 gang 10AX 2 Way Rocker                                                                              |                                                                                                                                                                                  |
| Plate Finish                                                                                                                                    | Cheriton Georgian Box Polished Brass                                                                  |                                                                                                                                                                                  |
| Insert Colour                                                                                                                                   | Black/Black                                                                                           |                                                                                                                                                                                  |
| EAN13 Barcode                                                                                                                                   | 5017503351220                                                                                         |                                                                                                                                                                                  |
| Dimensions (Nominal)                                                                                                                            | Single: Height = 88.0mm Width = 88.0mm Depth = 10.5mm                                                 |                                                                                                                                                                                  |
| Fixing Hole Centres                                                                                                                             | Box Fixing = 60.3mm Grid Fixing = N/A                                                                 |                                                                                                                                                                                  |
| Minimum Wall Box Depth                                                                                                                          | 25mm                                                                                                  |                                                                                                                                                                                  |
| Switched Poles                                                                                                                                  | Single                                                                                                |                                                                                                                                                                                  |
| Current Rating                                                                                                                                  | 10AX                                                                                                  |                                                                                                                                                                                  |
| Voltage                                                                                                                                         | 220/250V AC                                                                                           |                                                                                                                                                                                  |
| Maximum Load                                                                                                                                    | 10 Amp inductive                                                                                      |                                                                                                                                                                                  |
| Mains Frequency                                                                                                                                 | 50Hz                                                                                                  |                                                                                                                                                                                  |
| IP Rating                                                                                                                                       | IP2XD                                                                                                 |                                                                                                                                                                                  |
| Contact Gap Minimum                                                                                                                             | 3mm                                                                                                   |                                                                                                                                                                                  |
| Terminal Capacity 1                                                                                                                             | 5 x 1mm2                                                                                              |                                                                                                                                                                                  |
| Terminal Capacity 2                                                                                                                             | 4 x 1.5mm2                                                                                            |                                                                                                                                                                                  |
| Terminal Capacity 3                                                                                                                             | 1 x 2.5mm2                                                                                            |                                                                                                                                                                                  |
| Terminal Capacity 4                                                                                                                             | 1 x 4mm2 Multi-strand                                                                                 |                                                                                                                                                                                  |
| Terminal Capacity 5                                                                                                                             | 1 x 6mm2                                                                                              |                                                                                                                                                                                  |
| Earth Terminal Capacity 1                                                                                                                       | 5 x 1mm2                                                                                              |                                                                                                                                                                                  |
| Earth Terminal Capacity 2                                                                                                                       | 4 x 1.5mm2                                                                                            |                                                                                                                                                                                  |
| Earth Terminal Capacity 3                                                                                                                       | 3 x 2.5mm2                                                                                            |                                                                                                                                                                                  |
| Earth Terminal Capacity 4                                                                                                                       | 1 x 4mm2 Multi-strand                                                                                 |                                                                                                                                                                                  |
| Earth Terminal Capacity 5                                                                                                                       | 1 x 6mm2                                                                                              |                                                                                                                                                                                  |
| Product Class 1                                                                                                                                 | Must be earthed                                                                                       |                                                                                                                                                                                  |
| Ambient Operating Temperature                                                                                                                   | -5° to +40°C                                                                                          |                                                                                                                                                                                  |
| Recommended Location                                                                                                                            | Internal Use Only                                                                                     |                                                                                                                                                                                  |
| Maximum Installation Altitude                                                                                                                   | 2000m                                                                                                 |                                                                                                                                                                                  |
| Standard/Approval                                                                                                                               | BS EN 60669-1                                                                                         |                                                                                                                                                                                  |
| Patents and Trademarks                                                                                                                          | Cheriton is a Registered Trade Mark No. 2344779                                                       |                                                                                                                                                                                  |
| All products listed conform to current British or<br>European standard and the product information is<br>correct at the time of going to press. | All accessories are manufactured under an accredited BS EN ISO 9001 : 2015 Quality Management System. | It is the policy of the company to improve products as part of our development programme.  Therefore, we reserve the right to alter designs and dimensions without prior notice. |
| Illustrations and diagrams are reproduced within<br>the limitations of reproduction and printing                                                | Due to manufacturing processes we cannot guarantee an exact colour match and shadings of              | Correct as at 12 October 2018 04:40 PM<br>E&OE                                                                                                                                   |