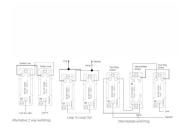

## 90R22BL-B

Cheriton Georgian Polished Brass 2 gang 10AX 2 Way Rocker Black/Black

Item Image

Wiring

**Dimensions** 

| Primary Range                                                                                                                                   | Cheriton                                                                                              |                                                                                                                                                                                  |
|-------------------------------------------------------------------------------------------------------------------------------------------------|-------------------------------------------------------------------------------------------------------|----------------------------------------------------------------------------------------------------------------------------------------------------------------------------------|
| Insert Type                                                                                                                                     | 2 gang 10AX 2 Way Rocker                                                                              |                                                                                                                                                                                  |
| Plate Finish                                                                                                                                    | Cheriton Georgian Box Polished Brass                                                                  |                                                                                                                                                                                  |
| Insert Colour                                                                                                                                   | Black/Black                                                                                           |                                                                                                                                                                                  |
| EAN13 Barcode                                                                                                                                   | 5017503351220                                                                                         |                                                                                                                                                                                  |
| Dimensions (Nominal)                                                                                                                            | Single: Height = 88.0mm Width = 88.0mm Depth = 10.5mm                                                 |                                                                                                                                                                                  |
| Fixing Hole Centres                                                                                                                             | Box Fixing = 60.3mm Grid Fixing = N/A                                                                 |                                                                                                                                                                                  |
| Minimum Wall Box Depth                                                                                                                          | 25mm                                                                                                  |                                                                                                                                                                                  |
| Switched Poles                                                                                                                                  | Single                                                                                                |                                                                                                                                                                                  |
| Current Rating                                                                                                                                  | 10AX                                                                                                  |                                                                                                                                                                                  |
| Voltage                                                                                                                                         | 220/250V AC                                                                                           |                                                                                                                                                                                  |
| Maximum Load                                                                                                                                    | 10 Amp inductive                                                                                      |                                                                                                                                                                                  |
| Mains Frequency                                                                                                                                 | 50Hz                                                                                                  |                                                                                                                                                                                  |
| IP Rating                                                                                                                                       | IP2XD                                                                                                 |                                                                                                                                                                                  |
| Contact Gap Minimum                                                                                                                             | 3mm                                                                                                   |                                                                                                                                                                                  |
| Terminal Capacity 1                                                                                                                             | 5 x 1mm2                                                                                              |                                                                                                                                                                                  |
| Terminal Capacity 2                                                                                                                             | 4 x 1.5mm2                                                                                            |                                                                                                                                                                                  |
| Terminal Capacity 3                                                                                                                             | 1 x 2.5mm2                                                                                            |                                                                                                                                                                                  |
| Terminal Capacity 4                                                                                                                             | 1 x 4mm2 Multi-strand                                                                                 |                                                                                                                                                                                  |
| Terminal Capacity 5                                                                                                                             | 1 x 6mm2                                                                                              |                                                                                                                                                                                  |
| Earth Terminal Capacity 1                                                                                                                       | 5 x 1mm2                                                                                              |                                                                                                                                                                                  |
| Earth Terminal Capacity 2                                                                                                                       | 4 x 1.5mm2                                                                                            |                                                                                                                                                                                  |
| Earth Terminal Capacity 3                                                                                                                       | 3 x 2.5mm2                                                                                            |                                                                                                                                                                                  |
| Earth Terminal Capacity 4                                                                                                                       | 1 x 4mm2 Multi-strand                                                                                 |                                                                                                                                                                                  |
| Earth Terminal Capacity 5                                                                                                                       | 1 x 6mm2                                                                                              |                                                                                                                                                                                  |
| Product Class 1                                                                                                                                 | Must be earthed                                                                                       |                                                                                                                                                                                  |
| Ambient Operating Temperature                                                                                                                   | -5° to +40°C                                                                                          |                                                                                                                                                                                  |
| Recommended Location                                                                                                                            | Internal Use Only                                                                                     |                                                                                                                                                                                  |
| Maximum Installation Altitude                                                                                                                   | 2000m                                                                                                 |                                                                                                                                                                                  |
| Standard/Approval                                                                                                                               | BS EN 60669-1                                                                                         |                                                                                                                                                                                  |
| Patents and Trademarks                                                                                                                          | Cheriton is a Registered Trade Mark No. 2344779                                                       |                                                                                                                                                                                  |
| All products listed conform to current British or<br>European standard and the product information is<br>correct at the time of going to press. | All accessories are manufactured under an accredited BS EN ISO 9001 : 2015 Quality Management System. | It is the policy of the company to improve products as part of our development programme.  Therefore, we reserve the right to alter designs and dimensions without prior notice. |
| Illustrations and diagrams are reproduced within<br>the limitations of reproduction and printing                                                | Due to manufacturing processes we cannot guarantee an exact colour match and shadings of              | Correct as at 12 October 2018 04:40 PM<br>E&OE                                                                                                                                   |