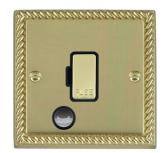

#### 90FOCPB-B

Cheriton Georgian Polished Brass 1 gang 13A Fuse and Cable Outlet Polished Brass/Black

## Item Image