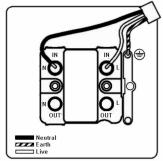

# making connections beautifully

Wiring Accessories • Circuit Protection • Smart Lighting Control & Multi-room Audio

#### 90FOCPB-B

Cheriton Georgian Polished Brass 1 gang 13A Fuse and Cable Outlet Polished Brass/Black

## Item Image



## Wiring



#### **Dimensions**



|                                                                                                                                                 | Live                                                                                                          | \$11.0                                                                                                                                                                                 |
|-------------------------------------------------------------------------------------------------------------------------------------------------|---------------------------------------------------------------------------------------------------------------|-----------------------------------------------------------------------