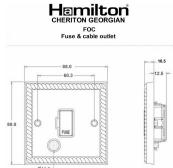

#### **Dimensions**

|                                                                                                                                                 | Live                                                                                                          | \$11.0                                                                                                                                                                                 |
|-------------------------------------------------------------------------------------------------------------------------------------------------|---------------------------------------------------------------------------------------------------------------|----------------------------------------------------------------------------------------------------------------------------------------------------------------------------------------|
| Primary Range                                                                                                                                   | Cheriton                                                                                                      |                                                                                                                                                                                        |
| Insert Type                                                                                                                                     | 1 gang 13A Fuse + Cable Outlet                                                                                |                                                                                                                                                                                        |
| Plate Finish                                                                                                                                    | Cheriton Georgian Box Polished Brass                                                                          |                                                                                                                                                                                        |
| Insert Colour                                                                                                                                   | Polished Brass/Black                                                                                          |                                                                                                                                                                                        |
| EAN13 Barcode                                                                                                                                   | 5017503352968                                                                                                 |                                                                                                                                                                                        |
| Dimensions (Nominal)                                                                                                                            | Single: Height = 88.0mm Width = 88.0mm Depth = 10.5mm                                                         |                                                                                                                                                                                        |
| Fixing Hole Centres                                                                                                                             | Box Fixing = 60.3mm Grid Fixing = N/A                                                                         |                                                                                                                                                                                        |
| Minimum Wall Box Depth                                                                                                                          | 35mm                                                                                                          |                                                                                                                                                                                        |
| Switched Poles                                                                                                                                  | None                                                                                                          |                                                                                                                                                                                        |
| Current Rating                                                                                                                                  | 13 Amp                                                                                                        |                                                                                                                                                                                        |
| Voltage                                                                                                                                         | 220/250V AC                                                                                                   |                                                                                                                                                                                        |
| Maximum Load                                                                                                                                    | 13 Amp                                                                                                        |                                                                                                                                                                                        |
| Mains Frequency                                                                                                                                 | 50Hz                                                                                                          |                                                                                                                                                                                        |
| IP Rating                                                                                                                                       | IP2XD                                                                                                         |                                                                                                                                                                                        |
| Contact Gap Minimum                                                                                                                             | None                                                                                                          |                                                                                                                                                                                        |
| Terminal Capacity 1                                                                                                                             | 5 x 1mm2                                                                                                      |                                                                                                                                                                                        |
| Terminal Capacity 2                                                                                                                             | 4 x 1.5mm2                                                                                                    |                                                                                                                                                                                        |
| Terminal Capacity 3                                                                                                                             | 3 x 2.5mm2                                                                                                    |                                                                                                                                                                                        |
| Terminal Capacity 4                                                                                                                             | 1 x 4mm2 Multi-strand                                                                                         |                                                                                                                                                                                        |
| Terminal Capacity 5                                                                                                                             | 1 x 6mm2                                                                                                      |                                                                                                                                                                                        |
| Earth Terminal Capacity 1                                                                                                                       | 6 x 1mm2                                                                                                      |                                                                                                                                                                                        |
| Earth Terminal Capacity 2                                                                                                                       | 5 x 1.5mm2                                                                                                    |                                                                                                                                                                                        |
| Earth Terminal Capacity 3                                                                                                                       | 3 x 2.5mm2                                                                                                    |                                                                                                                                                                                        |
| Earth Terminal Capacity 4                                                                                                                       | 2 x 4mm2 Multi-strand                                                                                         |                                                                                                                                                                                        |
| Earth Terminal Capacity 5                                                                                                                       | 1 x 6mm2                                                                                                      |                                                                                                                                                                                        |
| Product Class 1                                                                                                                                 | Must be earthed                                                                                               |                                                                                                                                                                                        |
| Ambient Operating Temperature                                                                                                                   | -5° to +40°C                                                                                                  |                                                                                                                                                                                        |
| Recommended Location                                                                                                                            | Internal Use Only                                                                                             |                                                                                                                                                                                        |
| Maximum Installation Altitude                                                                                                                   | 2000m                                                                                                         |                                                                                                                                                                                        |
| Cable Outlet Minimum/Maximum                                                                                                                    | Min = 0.75mm <sup>2</sup> Max = 2.5mm <sup>2</sup>                                                            |                                                                                                                                                                                        |
| Standard/Approval                                                                                                                               | BS 1363-4                                                                                                     |                                                                                                                                                                                        |
| Patents and Trademarks                                                                                                                          | Cheriton is a Registered Trade Mark No. 2344779                                                               |                                                                                                                                                                                        |
| All products listed conform to current British or<br>European standard and the product information is<br>correct at the time of going to press. | All accessories are manufactured under an accredited BS EN ISO 9001 : 2015 Quality Management System.         | It is the policy of the company to improve products<br>as part of our development programme.  Therefore, we reserve the right to alter designs<br>and dimensions without prior notice. |
| Illustrations and diagrams are reproduced within the limitations of reproduction and printing process and are not binding.                      | Due to manufacturing processes we cannot guarantee an exact colour match and shadings of of certain finishes. | Correct as at 12 October 2018 04:40 PM<br>E&OE                                                                                                                                         |
|                                                                                                                                                 |                                                                                                               |                                                                                                                                                                                        |