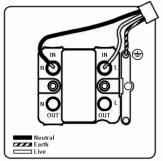

# making connections beautifully

Wiring Accessories • Circuit Protection • Smart Lighting Control & Multi-room Audio

#### 90FOBL-B

Cheriton Georgian Polished Brass 1 gang 13A Fuse Only Black/Black

## Item Image



## Wiring



#### **Dimensions**



| Primary Range                                                                                                                                   | Cheriton                                                                                                            |                                                                                                                                                                                  |
|-------------------------------------------------------------------------------------------------------------------------------------------------|---------------------------------------------------------------------------------------------------------------------|-----------------------------------------------------------------