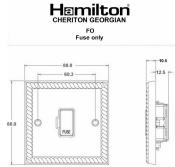

#### **Dimensions**

| Primary Range                                                                                                                                   | Cheriton                                                                                                            |                                                                                                                                                                                  |
|-------------------------------------------------------------------------------------------------------------------------------------------------|---------------------------------------------------------------------------------------------------------------------|----------------------------------------------------------------------------------------------------------------------------------------------------------------------------------|
| Insert Type                                                                                                                                     | 1 gang 13A Fuse Only                                                                                                |                                                                                                                                                                                  |
| Plate Finish                                                                                                                                    | Cheriton Georgian Box Polished Brass                                                                                |                                                                                                                                                                                  |
| Insert Colour                                                                                                                                   | Black/Black                                                                                                         |                                                                                                                                                                                  |
| EAN13 Barcode                                                                                                                                   | 5017503351954                                                                                                       |                                                                                                                                                                                  |
| Dimensions (Nominal)                                                                                                                            | Single: Height = 88.0mm Width = 88.0mm Depth = 10.5mm                                                               |                                                                                                                                                                                  |
| Fixing Hole Centres                                                                                                                             | Box Fixing = 60.3mm Grid Fixing = N/A                                                                               |                                                                                                                                                                                  |
| Minimum Wall Box Depth                                                                                                                          | 35mm                                                                                                                |                                                                                                                                                                                  |
| Switched Poles                                                                                                                                  | None                                                                                                                |                                                                                                                                                                                  |
| Current Rating                                                                                                                                  | 13 Amp                                                                                                              |                                                                                                                                                                                  |
| Voltage                                                                                                                                         | 220/250V AC                                                                                                         |                                                                                                                                                                                  |
| Maximum Load                                                                                                                                    | 13 Amp                                                                                                              |                                                                                                                                                                                  |
| Mains Frequency                                                                                                                                 | 50Hz                                                                                                                |                                                                                                                                                                                  |
| IP Rating                                                                                                                                       | IP2XD                                                                                                               |                                                                                                                                                                                  |
| Contact Gap Minimum                                                                                                                             | None                                                                                                                |                                                                                                                                                                                  |
| Terminal Capacity 1                                                                                                                             | 5 x 1mm2                                                                                                            |                                                                                                                                                                                  |
| Terminal Capacity 2                                                                                                                             | 4 x 1.5mm2                                                                                                          |                                                                                                                                                                                  |
| Terminal Capacity 3                                                                                                                             | 3 x 2.5mm2                                                                                                          |                                                                                                                                                                                  |
| Terminal Capacity 4                                                                                                                             | 1 x 4mm2 Multi-strand                                                                                               |                                                                                                                                                                                  |
| Terminal Capacity 5                                                                                                                             | 1 x 6mm2                                                                                                            |                                                                                                                                                                                  |
| Earth Terminal Capacity 1                                                                                                                       | 6 x 1mm2                                                                                                            |                                                                                                                                                                                  |
| Earth Terminal Capacity 2                                                                                                                       | 5 x 1.5mm2                                                                                                          |                                                                                                                                                                                  |
| Earth Terminal Capacity 3                                                                                                                       | 3 x 2.5mm2                                                                                                          |                                                                                                                                                                                  |
| Earth Terminal Capacity 4                                                                                                                       | 2 x 4mm2 Multi-strand                                                                                               |                                                                                                                                                                                  |
| Earth Terminal Capacity 5                                                                                                                       | 1 x 6mm2                                                                                                            |                                                                                                                                                                                  |
| Product Class 1                                                                                                                                 | Must be earthed                                                                                                     |                                                                                                                                                                                  |
| Ambient Operating Temperature                                                                                                                   | -5° to +40°C                                                                                                        |                                                                                                                                                                                  |
| Recommended Location                                                                                                                            | Internal Use Only                                                                                                   |                                                                                                                                                                                  |
| Maximum Installation Altitude                                                                                                                   | 2000m                                                                                                               |                                                                                                                                                                                  |
| Standard/Approval                                                                                                                               | BS 1363-4                                                                                                           |                                                                                                                                                                                  |
| Patents and Trademarks                                                                                                                          | Cheriton is a Registered Trade Mark No. 2344779                                                                     |                                                                                                                                                                                  |
| All products listed conform to current British or<br>European standard and the product information is<br>correct at the time of going to press. | All accessories are manufactured under an accredited BS EN ISO 9001 : 2015 Quality Management System.               | It is the policy of the company to improve products as part of our development programme.  Therefore, we reserve the right to alter designs and dimensions without prior notice. |
| Illustrations and diagrams are reproduced within<br>the limitations of reproduction and printing<br>process and are not binding.                | Due to manufacturing processes we cannot<br>guarantee an exact colour match and shadings of<br>of certain finishes. | Correct as at 12 October 2018 04:40 PM<br>E&OE                                                                                                                                   |