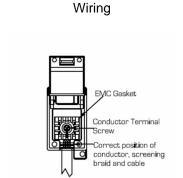

## 90DTVFW

Cheriton Georgian Polished Brass 1 gang Non-Isolated TV (female) White

Item Image

| Bunnanananak                                                                                                                                    |                                                                                                               | - 215                                                                                                                                                                                    |
|-------------------------------------------------------------------------------------------------------------------------------------------------|---------------------------------------------------------------------------------------------------------------|------------------------------------------------------------------------------------------------------------------------------------------------------------------------------------------|
| Primary Range                                                                                                                                   | Cheriton                                                                                                      |                                                                                                                                                                                          |
| Insert Type                                                                                                                                     | 1 gang Non-Isolated TV (female) (DAB Compatible)                                                              |                                                                                                                                                                                          |
| Plate Finish                                                                                                                                    | Cheriton Georgian Box Polished Brass                                                                          |                                                                                                                                                                                          |
| Insert Colour                                                                                                                                   | White                                                                                                         |                                                                                                                                                                                          |
| EAN13 Barcode                                                                                                                                   | 5028690350378                                                                                                 |                                                                                                                                                                                          |
| Dimensions (Nominal)                                                                                                                            | Single: Height = 88.0mm Width = 88.0mm Depth = 10.5mm                                                         |                                                                                                                                                                                          |
| Fixing Hole Centres                                                                                                                             | Box Fixing = 60.3mm Grid Fixing = N/A                                                                         |                                                                                                                                                                                          |
| Minimum Wall Box Depth                                                                                                                          | 35mm                                                                                                          |                                                                                                                                                                                          |
| Switched Poles                                                                                                                                  | N/A                                                                                                           |                                                                                                                                                                                          |
| IP Rating                                                                                                                                       | IP2XD                                                                                                         |                                                                                                                                                                                          |
| Contact Gap Minimum                                                                                                                             | N/A                                                                                                           |                                                                                                                                                                                          |
| Earth Terminal Capacity 1                                                                                                                       | 5 x 1mm2                                                                                                      |                                                                                                                                                                                          |
| Earth Terminal Capacity 2                                                                                                                       | 4 x 1.5mm2                                                                                                    |                                                                                                                                                                                          |
| Earth Terminal Capacity 3                                                                                                                       | 3 x 2.5mm2                                                                                                    |                                                                                                                                                                                          |
| Earth Terminal Capacity 4                                                                                                                       | 1 x 4mm2 Multi-strand                                                                                         |                                                                                                                                                                                          |
| Earth Terminal Capacity 5                                                                                                                       | 1 x 6mm2                                                                                                      |                                                                                                                                                                                          |
| Product Class 1                                                                                                                                 | Must be earthed (ref BS7671 415.2.1)                                                                          |                                                                                                                                                                                          |
| Ambient Operating Temperature                                                                                                                   | -5° to +40°C                                                                                                  |                                                                                                                                                                                          |
| Recommended Location                                                                                                                            | Internal Use Only                                                                                             |                                                                                                                                                                                          |
| Maximum Installation Altitude                                                                                                                   | 2000m                                                                                                         |                                                                                                                                                                                          |
| EuroFix Additional Notes                                                                                                                        | TV Outlet (IEC 169-2 Female Socket) Usually used for FM (DAB) outlet                                          |                                                                                                                                                                                          |
| Frequencies 1                                                                                                                                   | TV DC=5-2200 MHz                                                                                              |                                                                                                                                                                                          |
| Patents and Trademarks                                                                                                                          | Cheriton is a Registered Trade Mark No. 2344779                                                               |                                                                                                                                                                                          |
| All products listed conform to current British or<br>European standard and the product information is<br>correct at the time of going to press. | All accessories are manufactured under an accredited BS EN ISO 9001 : 2015 Quality Management System.         | It is the policy of the company to improve products<br>as part of our development programme.<br>Therefore, we reserve the right to alter designs<br>and dimensions without prior notice. |
| Illustrations and diagrams are reproduced within the limitations of reproduction and printing process and are not binding.                      | Due to manufacturing processes we cannot guarantee an exact colour match and shadings of of certain finishes. | Correct as at 12 October 2018 04:40 PM<br>E&OE                                                                                                                                           |