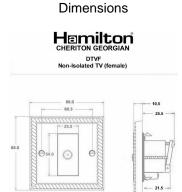

## 90DTVFW

Cheriton Georgian Polished Brass 1 gang Non-Isolated TV (female) White

Item Image

| Bunnanananak                                                                                                                                    |                                                                                                               | - 215                                                                                                                                                                                    |
|-------------------------------------------------------------------------------------------------------------------------------------------------|---------------------------------------------------------------------------------------------------------------|------------------------------------------------------------------------------------------------------------------------------------------------------------------------------------------|
| Primary Range                                                                                                                                   | Cheriton                                                                                                      |                                                                                                                                                                                          |
| Insert Type                                                                                                                                     | 1 gang Non-Isolated TV (female) (DAB Compatible)                                                              |                                                                                                                                                                                          |
| Plate Finish                                                                                                                                    | Cheriton Georgian Box Polished Brass                                                                          |                                                                                                                                                                                          |
| Insert Colour                                                                                                                                   | White                                                                                                         |                                                                                                                                                                                          |
| EAN13 Barcode                                                                                                                                   | 5028690350378                                                                                                 |                                                                                                                                                                                          |
| Dimensions (Nominal)                                                                                                                            | Single: Height = 88.0mm Width = 88.0mm Depth = 10.5mm                                                         |                                                                                                                                                                                          |
| Fixing Hole Centres                                                                                                                             | Box Fixing = 60.3mm Grid Fixing = N/A                                                                         |                                                                                                                                                                                          |
| Minimum Wall Box Depth                                                                                                                          | 35mm                                                                                                          |                                                                                                                                                                                          |
| Switched Poles                                                                                                                                  | N/A                                                                                                           |                                                                                                                                                                                          |
| IP Rating                                                                                                                                       | IP2XD                                                                                                         |                                                                                                                                                                                          |
| Contact Gap Minimum                                                                                                                             | N/A                                                                                                           |                                                                                                                                                                                          |
| Earth Terminal Capacity 1                                                                                                                       | 5 x 1mm2                                                                                                      |                                                                                                                                                                                          |
| Earth Terminal Capacity 2                                                                                                                       | 4 x 1.5mm2                                                                                                    |                                                                                                                                                                                          |
| Earth Terminal Capacity 3                                                                                                                       | 3 x 2.5mm2                                                                                                    |                                                                                                                                                                                          |
| Earth Terminal Capacity 4                                                                                                                       | 1 x 4mm2 Multi-strand                                                                                         |                                                                                                                                                                                          |
| Earth Terminal Capacity 5                                                                                                                       | 1 x 6mm2                                                                                                      |                                                                                                                                                                                          |
| Product Class 1                                                                                                                                 | Must be earthed (ref BS7671 415.2.1)                                                                          |                                                                                                                                                                                          |
| Ambient Operating Temperature                                                                                                                   | -5° to +40°C                                                                                                  |                                                                                                                                                                                          |
| Recommended Location                                                                                                                            | Internal Use Only                                                                                             |                                                                                                                                                                                          |
| Maximum Installation Altitude                                                                                                                   | 2000m                                                                                                         |                                                                                                                                                                                          |
| EuroFix Additional Notes                                                                                                                        | TV Outlet (IEC 169-2 Female Socket) Usually used for FM (DAB) outlet                                          |                                                                                                                                                                                          |
| Frequencies 1                                                                                                                                   | TV DC=5-2200 MHz                                                                                              |                                                                                                                                                                                          |
| Patents and Trademarks                                                                                                                          | Cheriton is a Registered Trade Mark No. 2344779                                                               |                                                                                                                                                                                          |
| All products listed conform to current British or<br>European standard and the product information is<br>correct at the time of going to press. | All accessories are manufactured under an accredited BS EN ISO 9001 : 2015 Quality Management System.         | It is the policy of the company to improve products<br>as part of our development programme.<br>Therefore, we reserve the right to alter designs<br>and dimensions without prior notice. |
| Illustrations and diagrams are reproduced within the limitations of reproduction and printing process and are not binding.                      | Due to manufacturing processes we cannot guarantee an exact colour match and shadings of of certain finishes. | Correct as at 12 October 2018 04:40 PM<br>E&OE                                                                                                                                           |