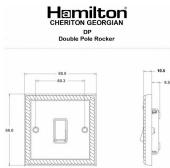

### **Dimensions**

| Primary Range                                                                                                                                   | Cheriton                                                                                              |                                                                                                                                                                                  |
|-------------------------------------------------------------------------------------------------------------------------------------------------|-------------------------------------------------------------------------------------------------------|----------------------------------------------------------------------------------------------------------------------------------------------------------------------------------|
| Insert Type                                                                                                                                     | 1 gang 20AX Double Pole Rocker                                                                        |                                                                                                                                                                                  |
| Plate Finish                                                                                                                                    | Cheriton Georgian Box Polished Brass                                                                  |                                                                                                                                                                                  |
| Insert Colour                                                                                                                                   | Polished Brass/White                                                                                  |                                                                                                                                                                                  |
| EAN13 Barcode                                                                                                                                   | 5017503353972                                                                                         |                                                                                                                                                                                  |
| Dimensions (Nominal)                                                                                                                            | Single: Height = 88.0mm Width = 88.0mm Depth = 10.5mm                                                 |                                                                                                                                                                                  |
| Fixing Hole Centres                                                                                                                             | Box Fixing = 60.3mm Grid Fixing = N/A                                                                 |                                                                                                                                                                                  |
| Minimum Wall Box Depth                                                                                                                          | 25mm                                                                                                  |                                                                                                                                                                                  |
| Switched Poles                                                                                                                                  | Double                                                                                                |                                                                                                                                                                                  |
| Current Rating                                                                                                                                  | 20AX                                                                                                  |                                                                                                                                                                                  |
| Voltage                                                                                                                                         | 220/250V AC                                                                                           |                                                                                                                                                                                  |
| Maximum Load                                                                                                                                    | 20 Amp inductive                                                                                      |                                                                                                                                                                                  |
| Mains Frequency                                                                                                                                 | 50Hz                                                                                                  |                                                                                                                                                                                  |
| IP Rating                                                                                                                                       | IP2XD                                                                                                 |                                                                                                                                                                                  |
| Contact Gap Minimum                                                                                                                             | 3mm                                                                                                   |                                                                                                                                                                                  |
| Terminal Capacity 1                                                                                                                             | 3 x 2.5mm2                                                                                            |                                                                                                                                                                                  |
| Terminal Capacity 2                                                                                                                             | 2 x 4mm2 Multi Strand                                                                                 |                                                                                                                                                                                  |
| Terminal Capacity 3                                                                                                                             | 1 x 6mm2                                                                                              |                                                                                                                                                                                  |
| Earth Terminal Capacity 1                                                                                                                       | 6 x 1mm2                                                                                              |                                                                                                                                                                                  |
| Earth Terminal Capacity 2                                                                                                                       | 5 x 1.5mm2                                                                                            |                                                                                                                                                                                  |
| Earth Terminal Capacity 3                                                                                                                       | 3 x 2.5mm2                                                                                            |                                                                                                                                                                                  |
| Earth Terminal Capacity 4                                                                                                                       | 2 x 4mm2 Multi-strand                                                                                 |                                                                                                                                                                                  |
| Earth Terminal Capacity 5                                                                                                                       | 1 x 6mm2                                                                                              |                                                                                                                                                                                  |
| Product Class 1                                                                                                                                 | Must be earthed                                                                                       |                                                                                                                                                                                  |
| Ambient Operating Temperature                                                                                                                   | -5° to +40°C                                                                                          |                                                                                                                                                                                  |
| Recommended Location                                                                                                                            | Internal Use Only                                                                                     |                                                                                                                                                                                  |
| Maximum Installation Altitude                                                                                                                   | 2000m                                                                                                 |                                                                                                                                                                                  |
| Standard/Approval                                                                                                                               | BS EN 60669-1                                                                                         |                                                                                                                                                                                  |
| Patents and Trademarks                                                                                                                          | Cheriton is a Registered Trade Mark No. 2344779                                                       |                                                                                                                                                                                  |
| All products listed conform to current British or<br>European standard and the product information is<br>correct at the time of going to press. | All accessories are manufactured under an accredited BS EN ISO 9001 : 2015 Quality Management System. | It is the policy of the company to improve products as part of our development programme.  Therefore, we reserve the right to alter designs and dimensions without prior notice. |
| Illustrations and diagrams are reproduced within                                                                                                | Due to manufacturing processes we cannot                                                              | Correct as at 12 October 2018 04:40 PM                                                                                                                                           |