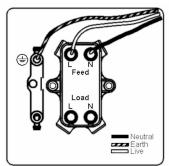

SL

# making connections beautifully

Wiring Accessories • Circuit Protection • Smart Lighting Control & Multi-room Audio

## 90DPPB-W

Cheriton Georgian Polished Brass 1 gang 20AX Double Pole Rocker Polished Brass/White

## Item Image



## Wiring



### **Dimensions**



| Primary Range                                                                                                                                   | Cheriton                                                                                              |                                                                                                                                                                                  |
|-------------------------------------------------------------------------------------------------------------------------------------------------|-------------------------------------------------------------------------------------------------------|----------------------------------------------------------------------------------------------