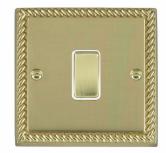

## 90DPPB-W

Cheriton Georgian Polished Brass 1 gang 20AX Double Pole Rocker Polished Brass/White

## Item Image