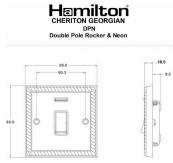

## **Dimensions**

| Primary Range                                                                                                                                   | Cheriton                                                                                              |                                                                                                                                                                                          |
|-------------------------------------------------------------------------------------------------------------------------------------------------|-------------------------------------------------------------------------------------------------------|------------------------------------------------------------------------------------------------------------------------------------------------------------------------------------------|
| Insert Type                                                                                                                                     | 1 gang 20AX Double Pole Rocker + Neon                                                                 |                                                                                                                                                                                          |
| Plate Finish                                                                                                                                    | Cheriton Georgian Box Polished Brass                                                                  |                                                                                                                                                                                          |
| Insert Colour                                                                                                                                   | Polished Brass/White                                                                                  |                                                                                                                                                                                          |
| EAN13 Barcode                                                                                                                                   | 5017503353941                                                                                         |                                                                                                                                                                                          |
| Dimensions (Nominal)                                                                                                                            | Single: Height = 88.0mm Width = 88.0mm Depth = 10.5mm                                                 |                                                                                                                                                                                          |
| Fixing Hole Centres                                                                                                                             | Box Fixing = 60.3mm Grid Fixing = N/A                                                                 |                                                                                                                                                                                          |
| Minimum Wall Box Depth                                                                                                                          | 25mm                                                                                                  |                                                                                                                                                                                          |
| Switched Poles                                                                                                                                  | Double                                                                                                |                                                                                                                                                                                          |
| Current Rating                                                                                                                                  | 20AX                                                                                                  |                                                                                                                                                                                          |
| Voltage                                                                                                                                         | 220/250V AC                                                                                           |                                                                                                                                                                                          |
| Maximum Load                                                                                                                                    | 20 Amp inductive                                                                                      |                                                                                                                                                                                          |
| Mains Frequency                                                                                                                                 | 50Hz                                                                                                  |                                                                                                                                                                                          |
| IP Rating                                                                                                                                       | IP2XD                                                                                                 |                                                                                                                                                                                          |
| Contact Gap Minimum                                                                                                                             | 3mm                                                                                                   |                                                                                                                                                                                          |
| Terminal Capacity 1                                                                                                                             | 3 x 2.5mm2                                                                                            |                                                                                                                                                                                          |
| Terminal Capacity 2                                                                                                                             | 2 x 4mm2 Multi Strand                                                                                 |                                                                                                                                                                                          |
| Terminal Capacity 3                                                                                                                             | 1 x 6mm2                                                                                              |                                                                                                                                                                                          |
| Earth Terminal Capacity 1                                                                                                                       | 6 x 1mm2                                                                                              |                                                                                                                                                                                          |
| Earth Terminal Capacity 2                                                                                                                       | 5 x 1.5mm2                                                                                            |                                                                                                                                                                                          |
| Earth Terminal Capacity 3                                                                                                                       | 3 x 2.5mm2                                                                                            |                                                                                                                                                                                          |
| Earth Terminal Capacity 4                                                                                                                       | 2 x 4mm2 Multi-strand                                                                                 |                                                                                                                                                                                          |
| Earth Terminal Capacity 5                                                                                                                       | 1 x 6mm2                                                                                              |                                                                                                                                                                                          |
| Product Class 1                                                                                                                                 | Must be earthed                                                                                       |                                                                                                                                                                                          |
| Ambient Operating Temperature                                                                                                                   | -5° to +40°C                                                                                          |                                                                                                                                                                                          |
| Recommended Location                                                                                                                            | Internal Use Only                                                                                     |                                                                                                                                                                                          |
| Maximum Installation Altitude                                                                                                                   | 2000m                                                                                                 |                                                                                                                                                                                          |
| Standard/Approval                                                                                                                               | BS EN 60669-1                                                                                         |                                                                                                                                                                                          |
| Patents and Trademarks                                                                                                                          | Cheriton is a Registered Trade Mark No. 2344779                                                       |                                                                                                                                                                                          |
| All products listed conform to current British or<br>European standard and the product information is<br>correct at the time of going to press. | All accessories are manufactured under an accredited BS EN ISO 9001 : 2015 Quality Management System. | It is the policy of the company to improve products<br>as part of our development programme.<br>Therefore, we reserve the right to alter designs<br>and dimensions without prior notice. |
| Illustrations and diagrams are reproduced within                                                                                                | Due to manufacturing processes we cannot                                                              | Correct as at 12 October 2018 04:40 PM                                                                                                                                                   |