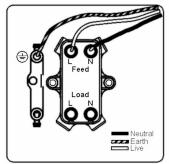

## **Dimensions**

| Primary Range                                                                                                                                   | Cheriton                                                                                              |                                                                                                                                                                                          |
|-------------------------------------------------------------------------------------------------------------------------------------------------|-------------------------------------------------------------------------------------------------------|------------------------------------------------------------------------------------------------------------------------------------------------------------------------------------------|
| Insert Type                                                                                                                                     | 1 gang 20AX Double Pole Rocker + Neon                                                                 |                                                                                                                                                                                          |
| Plate Finish                                                                                                                                    | Cheriton Georgian Box Polished Brass                                                                  |                                                                                                                                                                                          |
| Insert Colour                                                                                                                                   | Polished Brass/White                                                                                  |                                                                                                                                                                                          |
| EAN13 Barcode                                                                                                                                   | 5017503353941                                                                                         |                                                                                                                                                                                          |
| Dimensions (Nominal)                                                                                                                            | Single: Height = 88.0mm Width = 88.0mm Depth = 10.5mm                                                 |                                                                                                                                                                                          |
| Fixing Hole Centres                                                                                                                             | Box Fixing = 60.3mm Grid Fixing = N/A                                                                 |                                                                                                                                                                                          |
| Minimum Wall Box Depth                                                                                                                          | 25mm                                                                                                  |                                                                                                                                                                                          |
| Switched Poles                                                                                                                                  | Double                                                                                                |                                                                                                                                                                                          |
| Current Rating                                                                                                                                  | 20AX                                                                                                  |                                                                                                                                                                                          |
| Voltage                                                                                                                                         | 220/250V AC                                                                                           |                                                                                                                                                                                          |
| Maximum Load                                                                                                                                    | 20 Amp inductive                                                                                      |                                                                                                                                                                                          |
| Mains Frequency                                                                                                                                 | 50Hz                                                                                                  |                                                                                                                                                                                          |
| IP Rating                                                                                                                                       | IP2XD                                                                                                 |                                                                                                                                                                                          |
| Contact Gap Minimum                                                                                                                             | 3mm                                                                                                   |                                                                                                                                                                                          |
| Terminal Capacity 1                                                                                                                             | 3 x 2.5mm2                                                                                            |                                                                                                                                                                                          |
| Terminal Capacity 2                                                                                                                             | 2 x 4mm2 Multi Strand                                                                                 |                                                                                                                                                                                          |
| Terminal Capacity 3                                                                                                                             | 1 x 6mm2                                                                                              |                                                                                                                                                                                          |
| Earth Terminal Capacity 1                                                                                                                       | 6 x 1mm2                                                                                              |                                                                                                                                                                                          |
| Earth Terminal Capacity 2                                                                                                                       | 5 x 1.5mm2                                                                                            |                                                                                                                                                                                          |
| Earth Terminal Capacity 3                                                                                                                       | 3 x 2.5mm2                                                                                            |                                                                                                                                                                                          |
| Earth Terminal Capacity 4                                                                                                                       | 2 x 4mm2 Multi-strand                                                                                 |                                                                                                                                                                                          |
| Earth Terminal Capacity 5                                                                                                                       | 1 x 6mm2                                                                                              |                                                                                                                                                                                          |
| Product Class 1                                                                                                                                 | Must be earthed                                                                                       |                                                                                                                                                                                          |
| Ambient Operating Temperature                                                                                                                   | -5° to +40°C                                                                                          |                                                                                                                                                                                          |
| Recommended Location                                                                                                                            | Internal Use Only                                                                                     |                                                                                                                                                                                          |
| Maximum Installation Altitude                                                                                                                   | 2000m                                                                                                 |                                                                                                                                                                                          |
| Standard/Approval                                                                                                                               | BS EN 60669-1                                                                                         |                                                                                                                                                                                          |
| Patents and Trademarks                                                                                                                          | Cheriton is a Registered Trade Mark No. 2344779                                                       |                                                                                                                                                                                          |
| All products listed conform to current British or<br>European standard and the product information is<br>correct at the time of going to press. | All accessories are manufactured under an accredited BS EN ISO 9001 : 2015 Quality Management System. | It is the policy of the company to improve products<br>as part of our development programme.<br>Therefore, we reserve the right to alter designs<br>and dimensions without prior notice. |
| Illustrations and diagrams are reproduced within                                                                                                | Due to manufacturing processes we cannot                                                              | Correct as at 12 October 2018 04:40 PM                                                                                                                                                   |