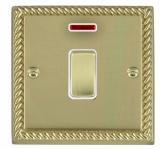

## 90DPNPB-W

Cheriton Georgian Polished Brass 1 gang 20AX Double Pole Rocker and Neon Polished Brass/White