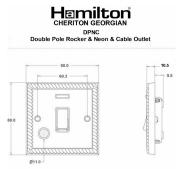

## 90DPNCBL-B

Cheriton Georgian Polished Brass 1 gang 20AX Double Pole Rocker and Neon and Cable Outlet Black/Black

## **Dimensions**

| Primary Range                                                                                                                                   | Cheriton                                                                                                      |                                                                                                                                                                                  |
|-------------------------------------------------------------------------------------------------------------------------------------------------|---------------------------------------------------------------------------------------------------------------|----------------------------------------------------------------------------------------------------------------------------------------------------------------------------------|
| Insert Type                                                                                                                                     | 1 gang 20AX Double Pole Rocker + Neon + Cable Outlet                                                          |                                                                                                                                                                                  |
| Plate Finish                                                                                                                                    | Cheriton Georgian Box Polished Brass                                                                          |                                                                                                                                                                                  |
| Insert Colour                                                                                                                                   | Black/Black                                                                                                   |                                                                                                                                                                                  |
| EAN13 Barcode                                                                                                                                   | 5017503351855                                                                                                 |                                                                                                                                                                                  |
| Dimensions (Nominal)                                                                                                                            | Single: Height = 88.0mm Width = 88.0mm Depth = 10.5mm                                                         |                                                                                                                                                                                  |
| Fixing Hole Centres                                                                                                                             | Box Fixing = 60.3mm Grid Fixing = N/A                                                                         |                                                                                                                                                                                  |
| Minimum Wall Box Depth                                                                                                                          | 25mm                                                                                                          |                                                                                                                                                                                  |
| Switched Poles                                                                                                                                  | Double                                                                                                        |                                                                                                                                                                                  |
| Current Rating                                                                                                                                  | 20AX                                                                                                          |                                                                                                                                                                                  |
| Voltage                                                                                                                                         | 220/250V AC                                                                                                   |                                                                                                                                                                                  |
| Maximum Load                                                                                                                                    | 20 Amp inductive                                                                                              |                                                                                                                                                                                  |
| Mains Frequency                                                                                                                                 | 50Hz                                                                                                          |                                                                                                                                                                                  |
| IP Rating                                                                                                                                       | IP2XD                                                                                                         |                                                                                                                                                                                  |
| Contact Gap Minimum                                                                                                                             | 3mm                                                                                                           |                                                                                                                                                                                  |
| Terminal Capacity 1                                                                                                                             | 3 x 2.5mm2                                                                                                    |                                                                                                                                                                                  |
| Terminal Capacity 2                                                                                                                             | 2 x 4mm2 Multi Strand                                                                                         |                                                                                                                                                                                  |
| Terminal Capacity 3                                                                                                                             | 1 x 6mm2                                                                                                      |                                                                                                                                                                                  |
| Earth Terminal Capacity 1                                                                                                                       | 6 x 1mm2                                                                                                      |                                                                                                                                                                                  |
| Earth Terminal Capacity 2                                                                                                                       | 5 x 1.5mm2                                                                                                    |                                                                                                                                                                                  |
| Earth Terminal Capacity 3                                                                                                                       | 3 x 2.5mm2                                                                                                    |                                                                                                                                                                                  |
| Earth Terminal Capacity 4                                                                                                                       | 2 x 4mm2 Multi-strand                                                                                         |                                                                                                                                                                                  |
| Earth Terminal Capacity 5                                                                                                                       | 1 x 6mm2                                                                                                      |                                                                                                                                                                                  |
| Product Class 1                                                                                                                                 | Must be earthed                                                                                               |                                                                                                                                                                                  |
| Ambient Operating Temperature                                                                                                                   | -5° to +40°C                                                                                                  |                                                                                                                                                                                  |
| Recommended Location                                                                                                                            | Internal Use Only                                                                                             |                                                                                                                                                                                  |
| Maximum Installation Altitude                                                                                                                   | 2000m                                                                                                         |                                                                                                                                                                                  |
| Cable Outlet Minimum/Maximum                                                                                                                    | Min = 0.75mm <sup>2</sup> Max = 2.5mm <sup>2</sup>                                                            |                                                                                                                                                                                  |
| Standard/Approval                                                                                                                               | BS EN 60669-1                                                                                                 |                                                                                                                                                                                  |
| Patents and Trademarks                                                                                                                          | Cheriton is a Registered Trade Mark No. 2344779                                                               |                                                                                                                                                                                  |
| All products listed conform to current British or<br>European standard and the product information is<br>correct at the time of going to press. | All accessories are manufactured under an accredited BS EN ISO 9001 : 2015 Quality Management System.         | It is the policy of the company to improve products as part of our development programme.  Therefore, we reserve the right to alter designs and dimensions without prior notice. |
| Illustrations and diagrams are reproduced within the limitations of reproduction and printing process and are not binding.                      | Due to manufacturing processes we cannot guarantee an exact colour match and shadings of of certain finishes. | Correct as at 12 October 2018 04:40 PM E&OE                                                                                                                                      |