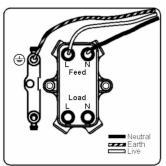

## **Dimensions**

| Primary Range                                                                                                                                   | Cheriton                                                                                                      |                                                                                                                                                                                  |
|-------------------------------------------------------------------------------------------------------------------------------------------------|---------------------------------------------------------------------------------------------------------------|----------------------------------------------------------------------------------------------------------------------------------------------------------------------------------|
| Insert Type                                                                                                                                     | 1 gang 20AX Double Pole Rocker + Neon + Cable Outlet                                                          |                                                                                                                                                                                  |
| Plate Finish                                                                                                                                    | Cheriton Georgian Box Polished Brass                                                                          |                                                                                                                                                                                  |
| Insert Colour                                                                                                                                   | Black/Black                                                                                                   |                                                                                                                                                                                  |
| EAN13 Barcode                                                                                                                                   | 5017503351855                                                                                                 |                                                                                                                                                                                  |
| Dimensions (Nominal)                                                                                                                            | Single: Height = 88.0mm Width = 88.0mm Depth = 10.5mm                                                         |                                                                                                                                                                                  |
| Fixing Hole Centres                                                                                                                             | Box Fixing = 60.3mm Grid Fixing = N/A                                                                         |                                                                                                                                                                                  |
| Minimum Wall Box Depth                                                                                                                          | 25mm                                                                                                          |                                                                                                                                                                                  |
| Switched Poles                                                                                                                                  | Double                                                                                                        |                                                                                                                                                                                  |
| Current Rating                                                                                                                                  | 20AX                                                                                                          |                                                                                                                                                                                  |
| Voltage                                                                                                                                         | 220/250V AC                                                                                                   |                                                                                                                                                                                  |
| Maximum Load                                                                                                                                    | 20 Amp inductive                                                                                              |                                                                                                                                                                                  |
| Mains Frequency                                                                                                                                 | 50Hz                                                                                                          |                                                                                                                                                                                  |
| IP Rating                                                                                                                                       | IP2XD                                                                                                         |                                                                                                                                                                                  |
| Contact Gap Minimum                                                                                                                             | 3mm                                                                                                           |                                                                                                                                                                                  |
| Terminal Capacity 1                                                                                                                             | 3 x 2.5mm2                                                                                                    |                                                                                                                                                                                  |
| Terminal Capacity 2                                                                                                                             | 2 x 4mm2 Multi Strand                                                                                         |                                                                                                                                                                                  |
| Terminal Capacity 3                                                                                                                             | 1 x 6mm2                                                                                                      |                                                                                                                                                                                  |
| Earth Terminal Capacity 1                                                                                                                       | 6 x 1mm2                                                                                                      |                                                                                                                                                                                  |
| Earth Terminal Capacity 2                                                                                                                       | 5 x 1.5mm2                                                                                                    |                                                                                                                                                                                  |
| Earth Terminal Capacity 3                                                                                                                       | 3 x 2.5mm2                                                                                                    |                                                                                                                                                                                  |
| Earth Terminal Capacity 4                                                                                                                       | 2 x 4mm2 Multi-strand                                                                                         |                                                                                                                                                                                  |
| Earth Terminal Capacity 5                                                                                                                       | 1 x 6mm2                                                                                                      |                                                                                                                                                                                  |
| Product Class 1                                                                                                                                 | Must be earthed                                                                                               |                                                                                                                                                                                  |
| Ambient Operating Temperature                                                                                                                   | -5° to +40°C                                                                                                  |                                                                                                                                                                                  |
| Recommended Location                                                                                                                            | Internal Use Only                                                                                             |                                                                                                                                                                                  |
| Maximum Installation Altitude                                                                                                                   | 2000m                                                                                                         |                                                                                                                                                                                  |
| Cable Outlet Minimum/Maximum                                                                                                                    | Min = 0.75mm <sup>2</sup> Max = 2.5mm <sup>2</sup>                                                            |                                                                                                                                                                                  |
| Standard/Approval                                                                                                                               | BS EN 60669-1                                                                                                 |                                                                                                                                                                                  |
| Patents and Trademarks                                                                                                                          | Cheriton is a Registered Trade Mark No. 2344779                                                               |                                                                                                                                                                                  |
| All products listed conform to current British or<br>European standard and the product information is<br>correct at the time of going to press. | All accessories are manufactured under an accredited BS EN ISO 9001 : 2015 Quality Management System.         | It is the policy of the company to improve products as part of our development programme.  Therefore, we reserve the right to alter designs and dimensions without prior notice. |
| Illustrations and diagrams are reproduced within the limitations of reproduction and printing process and are not binding.                      | Due to manufacturing processes we cannot guarantee an exact colour match and shadings of of certain finishes. | Correct as at 12 October 2018 04:40 PM E&OE                                                                                                                                      |