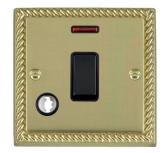

## 90DPNCBL-B

Cheriton Georgian Polished Brass 1 gang 20AX Double Pole Rocker and Neon and Cable Outlet Black/Black

## Item Image