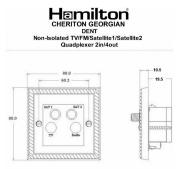

#### 90DENTB

Cheriton Georgian Polished Brass Non-Isolated TV+FM+SAT1+SAT2 Quadplexer 2in/4out (DAB Compatible) Black

## **Dimensions**

|                                                                                                                                                 | Owen Decin                                                                                                    |                                                                                                                                                                                          |
|-------------------------------------------------------------------------------------------------------------------------------------------------|---------------------------------------------------------------------------------------------------------------|------------------------------------------------------------------------------------------------------------------------------------------------------------------------------------------|
| Primary Range                                                                                                                                   | Cheriton                                                                                                      |                                                                                                                                                                                          |
| Insert Type                                                                                                                                     | Non-Isolated TV+FM+SAT1+SAT2 Quadplexer 2in/4out (DAB Compatible)                                             |                                                                                                                                                                                          |
| Plate Finish                                                                                                                                    | Cheriton Georgian Box Polished Brass                                                                          |                                                                                                                                                                                          |
| Insert Colour                                                                                                                                   | Black                                                                                                         |                                                                                                                                                                                          |
| EAN13 Barcode                                                                                                                                   | 5028690351016                                                                                                 |                                                                                                                                                                                          |
| Dimensions (Nominal)                                                                                                                            | Single: Height = 88.0mm Width = 88.0mm Depth = 10.5mm                                                         |                                                                                                                                                                                          |
| Fixing Hole Centres                                                                                                                             | Box Fixing = 60.3mm Grid Fixing = N/A                                                                         |                                                                                                                                                                                          |
| Minimum Wall Box Depth                                                                                                                          | 35mm                                                                                                          |                                                                                                                                                                                          |
| Switched Poles                                                                                                                                  | N/A                                                                                                           |                                                                                                                                                                                          |
| IP Rating                                                                                                                                       | IP2XD                                                                                                         |                                                                                                                                                                                          |
| Contact Gap Minimum                                                                                                                             | N/A                                                                                                           |                                                                                                                                                                                          |
| Earth Terminal Capacity 1                                                                                                                       | 5 x 1mm2                                                                                                      |                                                                                                                                                                                          |
| Earth Terminal Capacity 2                                                                                                                       | 4 x 1.5mm2                                                                                                    |                                                                                                                                                                                          |
| Earth Terminal Capacity 3                                                                                                                       | 3 x 2.5mm2                                                                                                    |                                                                                                                                                                                          |
| Earth Terminal Capacity 4                                                                                                                       | 1 x 4mm2 Multi-strand                                                                                         |                                                                                                                                                                                          |
| Earth Terminal Capacity 5                                                                                                                       | 1 x 6mm2                                                                                                      |                                                                                                                                                                                          |
| Product Class 1                                                                                                                                 | Must be earthed (ref BS7671 415.2.1)                                                                          |                                                                                                                                                                                          |
| Ambient Operating Temperature                                                                                                                   | -5° to +40°C                                                                                                  |                                                                                                                                                                                          |
| Recommended Location                                                                                                                            | Internal Use Only                                                                                             |                                                                                                                                                                                          |
| Maximum Installation Altitude                                                                                                                   | 2000m                                                                                                         |                                                                                                                                                                                          |
| EuroFix Additional Notes                                                                                                                        | Quadplexer for use with combined TV FM and Satellite Signals (DAB compatible)                                 |                                                                                                                                                                                          |
| Frequencies 1                                                                                                                                   | TV=5-68 MHz 125-860 MHz                                                                                       |                                                                                                                                                                                          |
| Frequencies 2                                                                                                                                   | FM=88-108 MHz                                                                                                 |                                                                                                                                                                                          |
| Frequencies 3                                                                                                                                   | SAT DC=950-2200 MHz                                                                                           |                                                                                                                                                                                          |
| Patents and Trademarks                                                                                                                          | Cheriton is a Registered Trade Mark No. 2344779                                                               |                                                                                                                                                                                          |
| All products listed conform to current British or<br>European standard and the product information is<br>correct at the time of going to press. | All accessories are manufactured under an accredited BS EN ISO 9001 : 2015 Quality Management System.         | It is the policy of the company to improve products<br>as part of our development programme.<br>Therefore, we reserve the right to alter designs<br>and dimensions without prior notice. |
| Illustrations and diagrams are reproduced within<br>the limitations of reproduction and printing<br>process and are not binding.                | Due to manufacturing processes we cannot guarantee an exact colour match and shadings of of certain finishes. | Correct as at 12 October 2018 04:40 PM<br>E&OE                                                                                                                                           |