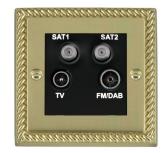

#### 90DENTB

Cheriton Georgian Polished Brass Non-Isolated TV+FM+SAT1+SAT2 Quadplexer 2in/4out (DAB Compatible) Black

## Item Image