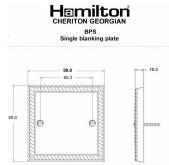

## **90BPS**

Cheriton Georgian Polished Brass Single Blank Plate

Item Image

Wiring

**Dimensions** 

|                                                                                                                                                 |                                                                                                       | (Milliani Milliani Mi |
|-------------------------------------------------------------------------------------------------------------------------------------------------|-------------------------------------------------------------------------------------------------------|--------------------------------------------------------------------------------------------------------------------------------------------------------------------------------------------------------------------------------------------------------------------------------------------------------------------------------------------------------------------------------------------------------------------------------------------------------------------------------------------------------------------------------------------------------------------------------------------------------------------------------------------------------------------------------------------------------------------------------------------------------------------------------------------------------------------------------------------------------------------------------------------------------------------------------------------------------------------------------------------------------------------------------------------------------------------------------------------------------------------------------------------------------------------------------------------------------------------------------------------------------------------------------------------------------------------------------------------------------------------------------------------------------------------------------------------------------------------------------------------------------------------------------------------------------------------------------------------------------------------------------------------------------------------------------------------------------------------------------------------------------------------------------------------------------------------------------------------------------------------------------------------------------------------------------------------------------------------------------------------------------------------------------------------------------------------------------------------------------------------------------|
| Primary Range                                                                                                                                   | Cheriton                                                                                              |                                                                                                                                                                                                                                                                                                                                                                                                                                                                                                                                                                                                                                                                                                                                                                                                                                                                                                                                                                                                                                                                                                                                                                                                                                                                                                                                                                                                                                                                                                                                                                                                                                                                                                                                                                                                                                                                                                                                                                                                                                                                                                                                |
| Insert Type                                                                                                                                     | Single Blank Plate                                                                                    |                                                                                                                                                                                                                                                                                                                                                                                                                                                                                                                                                                                                                                                                                                                                                                                                                                                                                                                                                                                                                                                                                                                                                                                                                                                                                                                                                                                                                                                                                                                                                                                                                                                                                                                                                                                                                                                                                                                                                                                                                                                                                                                                |
| Plate Finish                                                                                                                                    | Cheriton Georgian Box Polished Brass                                                                  |                                                                                                                                                                                                                                                                                                                                                                                                                                                                                                                                                                                                                                                                                                                                                                                                                                                                                                                                                                                                                                                                                                                                                                                                                                                                                                                                                                                                                                                                                                                                                                                                                                                                                                                                                                                                                                                                                                                                                                                                                                                                                                                                |
| Insert Colour                                                                                                                                   | No Insert Colour                                                                                      |                                                                                                                                                                                                                                                                                                                                                                                                                                                                                                                                                                                                                                                                                                                                                                                                                                                                                                                                                                                                                                                                                                                                                                                                                                                                                                                                                                                                                                                                                                                                                                                                                                                                                                                                                                                                                                                                                                                                                                                                                                                                                                                                |
| EAN13 Barcode                                                                                                                                   | 5017503359882                                                                                         |                                                                                                                                                                                                                                                                                                                                                                                                                                                                                                                                                                                                                                                                                                                                                                                                                                                                                                                                                                                                                                                                                                                                                                                                                                                                                                                                                                                                                                                                                                                                                                                                                                                                                                                                                                                                                                                                                                                                                                                                                                                                                                                                |
| Dimensions (Nominal)                                                                                                                            | Single: Height = 88.0mm Width = 88.0mm Depth = 10.5mm                                                 |                                                                                                                                                                                                                                                                                                                                                                                                                                                                                                                                                                                                                                                                                                                                                                                                                                                                                                                                                                                                                                                                                                                                                                                                                                                                                                                                                                                                                                                                                                                                                                                                                                                                                                                                                                                                                                                                                                                                                                                                                                                                                                                                |
| Weight                                                                                                                                          | 164 GR                                                                                                |                                                                                                                                                                                                                                                                                                                                                                                                                                                                                                                                                                                                                                                                                                                                                                                                                                                                                                                                                                                                                                                                                                                                                                                                                                                                                                                                                                                                                                                                                                                                                                                                                                                                                                                                                                                                                                                                                                                                                                                                                                                                                                                                |
| Fixing Hole Centres                                                                                                                             | Box Fixing = 60.3mm Grid Fixing = N/A                                                                 |                                                                                                                                                                                                                                                                                                                                                                                                                                                                                                                                                                                                                                                                                                                                                                                                                                                                                                                                                                                                                                                                                                                                                                                                                                                                                                                                                                                                                                                                                                                                                                                                                                                                                                                                                                                                                                                                                                                                                                                                                                                                                                                                |
| Minimum Wall Box Depth                                                                                                                          | Any Box                                                                                               |                                                                                                                                                                                                                                                                                                                                                                                                                                                                                                                                                                                                                                                                                                                                                                                                                                                                                                                                                                                                                                                                                                                                                                                                                                                                                                                                                                                                                                                                                                                                                                                                                                                                                                                                                                                                                                                                                                                                                                                                                                                                                                                                |
| Switched Poles                                                                                                                                  | N/A                                                                                                   |                                                                                                                                                                                                                                                                                                                                                                                                                                                                                                                                                                                                                                                                                                                                                                                                                                                                                                                                                                                                                                                                                                                                                                                                                                                                                                                                                                                                                                                                                                                                                                                                                                                                                                                                                                                                                                                                                                                                                                                                                                                                                                                                |
| IP Rating                                                                                                                                       | N/A                                                                                                   |                                                                                                                                                                                                                                                                                                                                                                                                                                                                                                                                                                                                                                                                                                                                                                                                                                                                                                                                                                                                                                                                                                                                                                                                                                                                                                                                                                                                                                                                                                                                                                                                                                                                                                                                                                                                                                                                                                                                                                                                                                                                                                                                |
| Contact Gap Minimum                                                                                                                             | N/A                                                                                                   |                                                                                                                                                                                                                                                                                                                                                                                                                                                                                                                                                                                                                                                                                                                                                                                                                                                                                                                                                                                                                                                                                                                                                                                                                                                                                                                                                                                                                                                                                                                                                                                                                                                                                                                                                                                                                                                                                                                                                                                                                                                                                                                                |
| Earth Terminal Capacity 1                                                                                                                       | 5 x 1mm2                                                                                              |                                                                                                                                                                                                                                                                                                                                                                                                                                                                                                                                                                                                                                                                                                                                                                                                                                                                                                                                                                                                                                                                                                                                                                                                                                                                                                                                                                                                                                                                                                                                                                                                                                                                                                                                                                                                                                                                                                                                                                                                                                                                                                                                |
| Earth Terminal Capacity 2                                                                                                                       | 4x1.5mm2                                                                                              |                                                                                                                                                                                                                                                                                                                                                                                                                                                                                                                                                                                                                                                                                                                                                                                                                                                                                                                                                                                                                                                                                                                                                                                                                                                                                                                                                                                                                                                                                                                                                                                                                                                                                                                                                                                                                                                                                                                                                                                                                                                                                                                                |
| Earth Terminal Capacity 3                                                                                                                       | 3 x 2.5mm2                                                                                            |                                                                                                                                                                                                                                                                                                                                                                                                                                                                                                                                                                                                                                                                                                                                                                                                                                                                                                                                                                                                                                                                                                                                                                                                                                                                                                                                                                                                                                                                                                                                                                                                                                                                                                                                                                                                                                                                                                                                                                                                                                                                                                                                |
| Earth Terminal Capacity 4                                                                                                                       | 1 x 4mm2 Multi-strand                                                                                 |                                                                                                                                                                                                                                                                                                                                                                                                                                                                                                                                                                                                                                                                                                                                                                                                                                                                                                                                                                                                                                                                                                                                                                                                                                                                                                                                                                                                                                                                                                                                                                                                                                                                                                                                                                                                                                                                                                                                                                                                                                                                                                                                |
| Earth Terminal Capacity 5                                                                                                                       | 1 x 6mm2                                                                                              |                                                                                                                                                                                                                                                                                                                                                                                                                                                                                                                                                                                                                                                                                                                                                                                                                                                                                                                                                                                                                                                                                                                                                                                                                                                                                                                                                                                                                                                                                                                                                                                                                                                                                                                                                                                                                                                                                                                                                                                                                                                                                                                                |
| Product Class 1                                                                                                                                 | Face plate must be earthed                                                                            |                                                                                                                                                                                                                                                                                                                                                                                                                                                                                                                                                                                                                                                                                                                                                                                                                                                                                                                                                                                                                                                                                                                                                                                                                                                                                                                                                                                                                                                                                                                                                                                                                                                                                                                                                                                                                                                                                                                                                                                                                                                                                                                                |
| Recommended Location                                                                                                                            | Internal Use Only                                                                                     |                                                                                                                                                                                                                                                                                                                                                                                                                                                                                                                                                                                                                                                                                                                                                                                                                                                                                                                                                                                                                                                                                                                                                                                                                                                                                                                                                                                                                                                                                                                                                                                                                                                                                                                                                                                                                                                                                                                                                                                                                                                                                                                                |
| Maximum Installation Altitude                                                                                                                   | 2000m                                                                                                 |                                                                                                                                                                                                                                                                                                                                                                                                                                                                                                                                                                                                                                                                                                                                                                                                                                                                                                                                                                                                                                                                                                                                                                                                                                                                                                                                                                                                                                                                                                                                                                                                                                                                                                                                                                                                                                                                                                                                                                                                                                                                                                                                |
| Additional Notes                                                                                                                                | Plates must be Earthed via the Earth Tag.                                                             |                                                                                                                                                                                                                                                                                                                                                                                                                                                                                                                                                                                                                                                                                                                                                                                                                                                                                                                                                                                                                                                                                                                                                                                                                                                                                                                                                                                                                                                                                                                                                                                                                                                                                                                                                                                                                                                                                                                                                                                                                                                                                                                                |
| Patents and Trademarks                                                                                                                          | Cheriton is a Registered Trade Mark No. 2344779                                                       |                                                                                                                                                                                                                                                                                                                                                                                                                                                                                                                                                                                                                                                                                                                                                                                                                                                                                                                                                                                                                                                                                                                                                                                                                                                                                                                                                                                                                                                                                                                                                                                                                                                                                                                                                                                                                                                                                                                                                                                                                                                                                                                                |
| All products listed conform to current British or<br>European standard and the product information is<br>correct at the time of going to press. | All accessories are manufactured under an accredited BS EN ISO 9001 : 2015 Quality Management System. | It is the policy of the company to improve products as part of our development programme.  Therefore, we reserve the right to alter designs and dimensions without prior notice.                                                                                                                                                                                                                                                                                                                                                                                                                                                                                                                                                                                                                                                                                                                                                                                                                                                                                                                                                                                                                                                                                                                                                                                                                                                                                                                                                                                                                                                                                                                                                                                                                                                                                                                                                                                                                                                                                                                                               |
| Illustrations and diagrams are reproduced within the limitations of reproduction and printing                                                   | Due to manufacturing processes we cannot guarantee an exact colour match and shadings of              | Correct as at 12 October 2018 04:40 PM<br>E&OE                                                                                                                                                                                                                                                                                                                                                                                                                                                                                                                                                                                                                                                                                                                                                                                                                                                                                                                                                                                                                                                                                                                                                                                                                                                                                                                                                                                                                                                                                                                                                                                                                                                                                                                                                                                                                                                                                                                                                                                                                                                                                 |